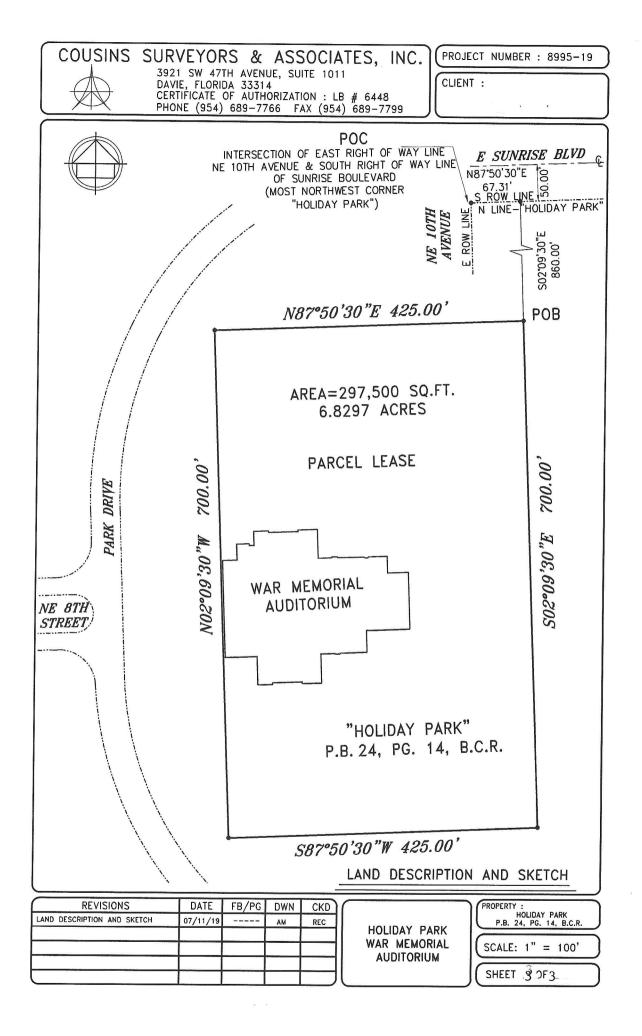

## EXHIBIT "C"

| 3921<br>DAVIE<br>CERTI                                                                                                                                                                                                                                                                                                                                                                                                                                                                                        | <b>EYORS &amp; ASSOCIATES, INC.</b><br>SW 47TH AVENUE, SUITE 1011<br>FICATE OF AUTHORIZATION : LB # 6448<br>E (954) 689-7766 FAX (954) 689-7799                                            |  |
|---------------------------------------------------------------------------------------------------------------------------------------------------------------------------------------------------------------------------------------------------------------------------------------------------------------------------------------------------------------------------------------------------------------------------------------------------------------------------------------------------------------|--------------------------------------------------------------------------------------------------------------------------------------------------------------------------------------------|--|
|                                                                                                                                                                                                                                                                                                                                                                                                                                                                                                               | LAND DESCRIPTION AND SKETCH                                                                                                                                                                |  |
| DESCRIPTION: WAR ME                                                                                                                                                                                                                                                                                                                                                                                                                                                                                           |                                                                                                                                                                                            |  |
| A PORTION OF "HOLIDAY PARK", ACCORDING TO THE PLAT THEREOF, AS RECORDED IN PLAT BOOK<br>24, PAGE 14, OF THE PUBLIC RECORDS OF BROWARD COUNTY, FLORIDA, MORE PARTICULARLY<br>DESCRIBED AS FOLLOWS:                                                                                                                                                                                                                                                                                                             |                                                                                                                                                                                            |  |
| COMMENCING AT THE                                                                                                                                                                                                                                                                                                                                                                                                                                                                                             | MOST NORTHWEST CORNER OF SAID "HOLIDAY PARK" BEING THE INTERSECTION OF<br>WAY LINE OF NE 10TH AVENUE AND THE SOUTH RIGHT OF WAY LINE OF EAST                                               |  |
| THENCE NORTH 87°30<br>RIGHT OF WAY LINE C                                                                                                                                                                                                                                                                                                                                                                                                                                                                     | '50" EAST ALONG THE NORTH LINE OF SAID "HOLIDAY PARK" AND THE SOUTH<br>OF EAST SUNRISE BOULEVARD, A DISTANCE OF 67.31 FEET;                                                                |  |
| THENCE SOUTH 02"09'30" EAST, A DISTANCE OF 860.00 FEET TO THE POINT OF BEGINNING;                                                                                                                                                                                                                                                                                                                                                                                                                             |                                                                                                                                                                                            |  |
| THENCE CONTINUE SOUTH 02*09'30" EAST, A DISTANCE OF 700.00 FEET;                                                                                                                                                                                                                                                                                                                                                                                                                                              |                                                                                                                                                                                            |  |
| THENCE SOUTH 87*50'30" WEST, A DISTANCE OF 425.00 FEET:                                                                                                                                                                                                                                                                                                                                                                                                                                                       |                                                                                                                                                                                            |  |
|                                                                                                                                                                                                                                                                                                                                                                                                                                                                                                               | '30" WEST, A DISTANCE OF 700.00 FEET;                                                                                                                                                      |  |
|                                                                                                                                                                                                                                                                                                                                                                                                                                                                                                               | '30" EAST, A DISTANCE OF 425.00 FEET TO THE POINT BEGINNING.                                                                                                                               |  |
| SAID LANDS SITUATE, LYING AND BEING IN THE CITY OF FORT LAUDERDALE, BROWARD COUNTY, FLORIDA.<br>CONTAINING 297,500 SQUARE FEET OR 6.8297 ACRES MORE OR LESS.                                                                                                                                                                                                                                                                                                                                                  |                                                                                                                                                                                            |  |
|                                                                                                                                                                                                                                                                                                                                                                                                                                                                                                               | LEGEND:                                                                                                                                                                                    |  |
|                                                                                                                                                                                                                                                                                                                                                                                                                                                                                                               | CKD CHECKED BY<br>DWN DRAWN BY<br>FB/PG FIELD BOOK AND PAGE<br>P.B. PLAT BOOK<br>B.C.R. BROWARD COUNTY RECORDS<br>POB POINT OF BEGINNING<br>POC POINT OF COMMENECEMENT<br>ROW RIGHT OF WAY |  |
| <u>NOTES:</u><br>1 NO                                                                                                                                                                                                                                                                                                                                                                                                                                                                                         | T VALID WITHOUT THE SIGNATURE AND THE ORIGINAL RAISED SEAL OF                                                                                                                              |  |
|                                                                                                                                                                                                                                                                                                                                                                                                                                                                                                               | FLORIDA LICENSED SURVEYOR AND MAPPER.                                                                                                                                                      |  |
|                                                                                                                                                                                                                                                                                                                                                                                                                                                                                                               | NDS SHOWN HEREON WERE NOT ABSTRACTED FOR RIGHTS-OF-WAY,<br>SEMENTS, OWNERSHIP, OR OTHER INSTRUMENTS OF RECORD.                                                                             |  |
| 3. DATA SHOWN HEREON DOES NOT CONSTITUTE A FIELD SURVEY AS SUCH.                                                                                                                                                                                                                                                                                                                                                                                                                                              |                                                                                                                                                                                            |  |
| 4. THE LAND DESCRIPTION SHOWN HEREON WAS PREPARED BY THE SURVEYOR.                                                                                                                                                                                                                                                                                                                                                                                                                                            |                                                                                                                                                                                            |  |
| 5. BEARINGS SHOWN HEREON ARE ASSUMED.                                                                                                                                                                                                                                                                                                                                                                                                                                                                         |                                                                                                                                                                                            |  |
| I HEREBY CERTIFY THAT THE ATTACHED "LAND DESCRIPTION AND SKETCH"<br>IS TRUE AND CORRECT TO THE BEST OF MY KNOWLEDGE AND BELIEF AS<br>PREPARED UNDER MY DIRECTION IN JULY, 2019. I FURTHER CERTIFY THAT<br>THIS "LAND DESCRIPTION AND SKETCH" MEETS THE STANDARDS OF<br>PRACTICE FOR SURVEYING IN THE STATE OF FLORIDA ACCORDING TO<br>CHAPTER 5J-17 OF THE FLORIDA ADMINISTRATIVE CODE. PURSUANT TO<br>SECTION 472.027, FLORIDA STATUTES. SUBJECT TO THE QUALIFICATIONS<br>NOTED HEREON.<br>FOR THE FIRM, BY: |                                                                                                                                                                                            |  |
| RICHARD E. COUSINS<br>PROFESSIONAL SURVEYOR AND MAPPER                                                                                                                                                                                                                                                                                                                                                                                                                                                        |                                                                                                                                                                                            |  |
|                                                                                                                                                                                                                                                                                                                                                                                                                                                                                                               | FLORIDA REGISTRATION NO. 4188                                                                                                                                                              |  |
| REVISIONS                                                                                                                                                                                                                                                                                                                                                                                                                                                                                                     | DATE FB/PG DWN CKD<br>07/11/19 AM REC PROPERTY : HOLIDAY PARK<br>P.B. 24, PG. 14, B.C.R.                                                                                                   |  |
|                                                                                                                                                                                                                                                                                                                                                                                                                                                                                                               | HOLIDAY PARK<br>WAR MEMORIAL SCALE: N/A                                                                                                                                                    |  |
|                                                                                                                                                                                                                                                                                                                                                                                                                                                                                                               |                                                                                                                                                                                            |  |
|                                                                                                                                                                                                                                                                                                                                                                                                                                                                                                               | SHEET 1 OF '3                                                                                                                                                                              |  |