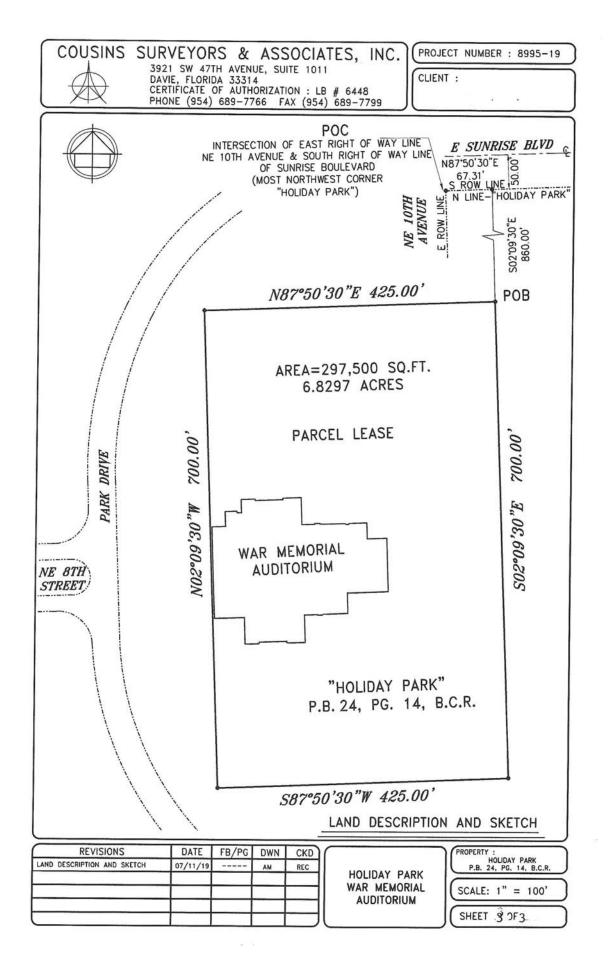

## EXHIBIT "C"

| COUSINS SURVEYORS & ASSOCIATE<br>3921 SW 47TH AVENUE, SUITE 1011<br>DAVIE, FLORIDA 33314<br>CERTIFICATE OF AUTHORIZATION : LB #                                                                                                                                                                                                                                                                                                                                                                               | 6448 CLIENT :                          |  |
|---------------------------------------------------------------------------------------------------------------------------------------------------------------------------------------------------------------------------------------------------------------------------------------------------------------------------------------------------------------------------------------------------------------------------------------------------------------------------------------------------------------|----------------------------------------|--|
| PHONE (954) 689-7766 FAX (954) 6                                                                                                                                                                                                                                                                                                                                                                                                                                                                              |                                        |  |
| LAND DESCRIPTION A                                                                                                                                                                                                                                                                                                                                                                                                                                                                                            | ND SKETCH                              |  |
| DESCRIPTION: WAR MEMORIAL LEASE                                                                                                                                                                                                                                                                                                                                                                                                                                                                               |                                        |  |
| A PORTION OF "HOLIDAY PARK", ACCORDING TO THE PLAT THEREOF, AS RECORDED IN PLAT BOOK<br>24, PAGE 14, OF THE PUBLIC RECORDS OF BROWARD COUNTY, FLORIDA, MORE PARTICULARLY<br>DESCRIBED AS FOLLOWS:                                                                                                                                                                                                                                                                                                             |                                        |  |
| COMMENCING AT THE MOST NORTHWEST CORNER OF SAID "HOLIDAY PARK" BEING THE INTERSECTION OF<br>THE EAST RIGHT OF WAY LINE OF NE 10TH AVENUE AND THE SOUTH RIGHT OF WAY LINE OF EAST<br>SUNRISE BOULEVARD;                                                                                                                                                                                                                                                                                                        |                                        |  |
| THENCE NORTH 87'30'50" EAST ALONG THE NORTH LINE OF SAID "HOLIDAY PARK" AND THE SOUTH RIGHT OF WAY LINE OF EAST SUNRISE BOULEVARD, A DISTANCE OF 67.31 FEET;                                                                                                                                                                                                                                                                                                                                                  |                                        |  |
| THENCE SOUTH 02"09'30" EAST, A DISTANCE OF 860.00 FEET TO THE POINT OF BEGINNING;                                                                                                                                                                                                                                                                                                                                                                                                                             |                                        |  |
| THENCE CONTINUE SOUTH 02.09'30" EAST, A DISTANCE OF 700.00 FEET;                                                                                                                                                                                                                                                                                                                                                                                                                                              |                                        |  |
| THENCE SOUTH 87"50'30" WEST, A DISTANCE OF 425.00 FEET;                                                                                                                                                                                                                                                                                                                                                                                                                                                       |                                        |  |
| THENCE NORTH 02"09'30" WEST, A DISTANCE OF 700.00 FEET;                                                                                                                                                                                                                                                                                                                                                                                                                                                       |                                        |  |
| THENCE NORTH 87"50'30" EAST, A DISTANCE OF 425.00 FEET TO THE POINT BEGINNING.                                                                                                                                                                                                                                                                                                                                                                                                                                |                                        |  |
| SAID LANDS SITUATE, LYING AND BEING IN THE CITY OF FORT LAUDERDALE, BROWARD COUNTY, FLORIDA. CONTAINING 297,500 SQUARE FEET OR 6.8297 ACRES MORE OR LESS.                                                                                                                                                                                                                                                                                                                                                     |                                        |  |
| LEGEND:                                                                                                                                                                                                                                                                                                                                                                                                                                                                                                       |                                        |  |
| CKD CHECKED BY<br>DWN DRAWN BY<br>FB/PG FIELD BOOK A<br>P.B. PLAT BOOK<br>B.C.R. BROWARD COU<br>POB POINT OF BEG<br>POC POINT OF COM<br>ROW RIGHT OF WAY                                                                                                                                                                                                                                                                                                                                                      | JNTY RECORDS<br>GINNING<br>MMENECEMENT |  |
| NOTES:                                                                                                                                                                                                                                                                                                                                                                                                                                                                                                        |                                        |  |
| <ol> <li>NOT VALID WITHOUT THE SIGNATURE AND THE ORIGINAL RAISED SEAL OF<br/>A FLORIDA LICENSED SURVEYOR AND MAPPER.</li> </ol>                                                                                                                                                                                                                                                                                                                                                                               |                                        |  |
| 2. LANDS SHOWN HEREON WERE NOT ABSTRACTED FOR RIGHTS-OF-WAY,<br>EASEMENTS, OWNERSHIP, OR OTHER INSTRUMENTS OF RECORD.                                                                                                                                                                                                                                                                                                                                                                                         |                                        |  |
| 3. DATA SHOWN HEREON DOES NOT CONSTITUTE A FIELD SURVEY AS SUCH.                                                                                                                                                                                                                                                                                                                                                                                                                                              |                                        |  |
| 4. THE LAND DESCRIPTION SHOWN HEREON WAS PREPARED BY THE SURVEYOR.                                                                                                                                                                                                                                                                                                                                                                                                                                            |                                        |  |
| 5. BEARINGS SHOWN HEREON ARE ASSUMED.                                                                                                                                                                                                                                                                                                                                                                                                                                                                         |                                        |  |
| I HEREBY CERTIFY THAT THE ATTACHED "LAND DESCRIPTION AND SKETCH"<br>IS TRUE AND CORRECT TO THE BEST OF MY KNOWLEDGE AND BELIEF AS<br>PREPARED UNDER MY DIRECTION IN JULY, 2019. I FURTHER CERTIFY THAT<br>THIS "LAND DESCRIPTION AND SKETCH" MEETS THE STANDARDS OF<br>PRACTICE FOR SURVEYING IN THE STATE OF FLORIDA ACCORDING TO<br>CHAPTER 5J-17 OF THE FLORIDA ADMINISTRATIVE CODE. PURSUANT TO<br>SECTION 472.027, FLORIDA STATUTES. SUBJECT TO THE QUALIFICATIONS<br>NOTED HEREON.<br>FOR THE FIRM, BY: |                                        |  |
| RICHARD E. COUSINS<br>PROFESSIONAL SURVEYOR AND MAPPER<br>FLORIDA REGISTRATION NO. 4188                                                                                                                                                                                                                                                                                                                                                                                                                       |                                        |  |
| REVISIONS DATE FB/PG DWN CKD                                                                                                                                                                                                                                                                                                                                                                                                                                                                                  | PROPERTY : HOLIDAY PARK                |  |
| LAND DESCRIPTION AND SKETCH 07/11/19 AM REC                                                                                                                                                                                                                                                                                                                                                                                                                                                                   | HOLIDAY PARK                           |  |
|                                                                                                                                                                                                                                                                                                                                                                                                                                                                                                               | WAR MEMORIAL<br>AUDITORIUM             |  |
|                                                                                                                                                                                                                                                                                                                                                                                                                                                                                                               | SHEET 1 OF 3                           |  |