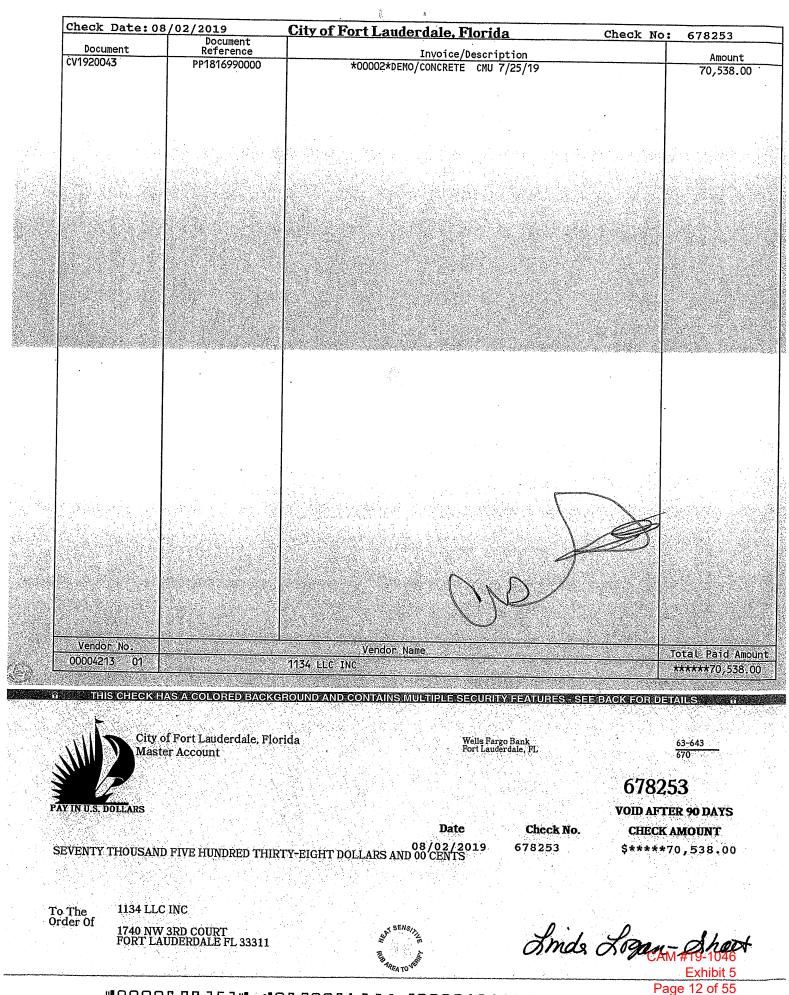

\*\*4058 Routing Number: 124003116 \$16,798.49 **Available Balance** Check Number: 1054 Amount: -\$1,030.00 Posting Date: Feb 20, 2019 Posting Time: 11:30 PM Type: Withdrawal Front of Check 97-311/1240 1054 DESORAE GILES-SMITH 01-12 1740 NW 3RD COURT FORT LAUDERDALE, FL 33311 1030 diskut 2 DOLLARS A 20101 BANK. MEMO 1025854058# 1054 1:124003 **Back of Check** 20 Circle (Circle Serie Constants ENDORSE HERE >067015999< Legacy Bank of FL #004 8 Legacy Bank of 2019-02-19 0004888349 Batch 53389400 0004838349 ₫ SHIDRS REG. CC Z

Ally Financial Inc. (NYSE: ALLY) is a leading digital financial services company. Ally Bank, the company's direct banking subsidiary, offers an array of deposit and mortgage products and services. Ally Bank is a Member FDIC and Equal Housing Lender and AMALS

THIS LINE



"0000678253" C67006437: 200016116577"

1134 LLC 1740 NW. 3rd Court Fort Lauderdale, FL 33311

City of Fort Lauderdale CRA

**Bill To:** 



# INVOICE

#00002

Date: Payment Terms: Date Due: July 25 219 Within seven days August 1, 2019

Balance Due: \$70,538.00

# Pendiproof pm day 5 m

C/O Corey Ritchie 914 Sistrunk Boulevard Suite 200 Fort Lauderdale, FL 33311 Description

| DEMO                                                             |