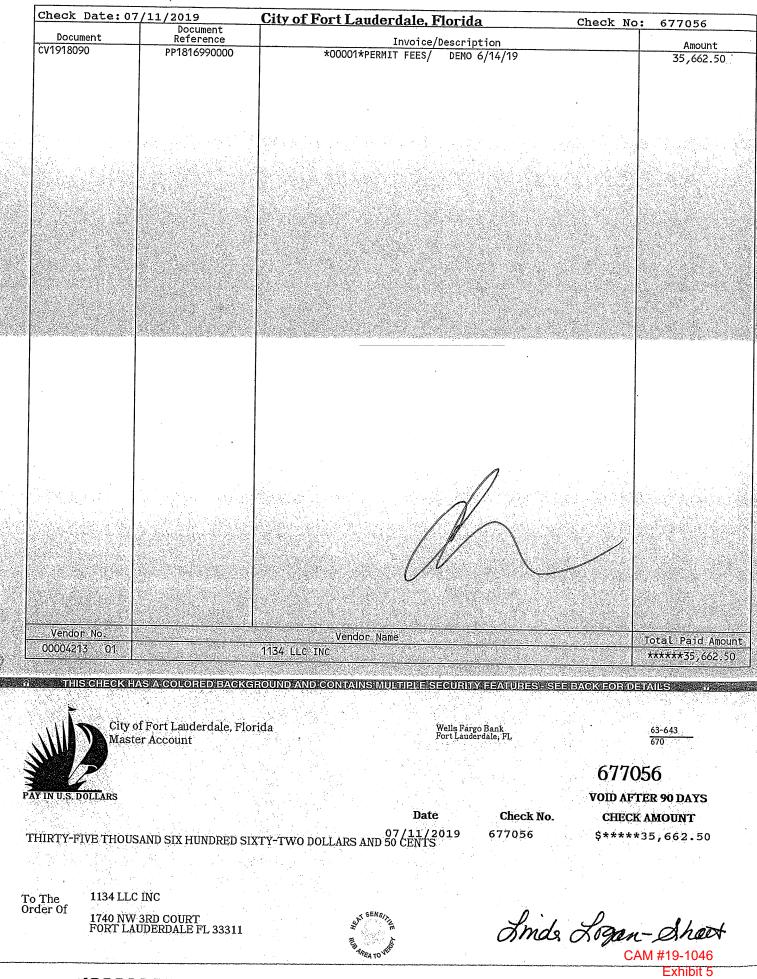

"OOOO677056" \$067006432\$ 2000016114577"

Page 1 of 55

# 1134 LLC

1740 NW, 3rd Court Fort Lauderdale, FI 33311

6124/19 ENTERED PAYMENT # PO # RC

# INVOICE # 00001

Bill To:

**City of Fort Lauderdale CRA** C/O Corey Ritchie 914 Sistrunk Boulevard, Suite 200 Fort Lauderdale, FL 33311

Sent for Approval on Approver's Name. Approver's Signature

Approval Date

Division.

| Balance Due:   | <b>\$35,662</b> .50 |
|----------------|---------------------|
| Due Date:      | June 21, 2019       |
| Payment Terms: | within 7 days       |
| Date:          | Jun 14, 2019        |

| ltem        | Quantity | Rate         | Amount               |
|-------------|----------|--------------|----------------------|
| Permit Fees | 1        | \$9,000.00   | \$9,000.00           |
| Demolition  | 1        | \$26,662.50  | \$26,662.50          |
| FOFT?       |          |              |                      |
| PROOFPRINT  |          | Subtotal:    | \$35,662.50          |
| v           |          | <del>.</del> | <b>* • = • • • •</b> |

Notes:

Please make checks Payable to: 1134 LLC

## Terms:

Thank you for your service and support!

| \$35,662.50 | Subtotal: |
|-------------|-----------|
| \$35,662.50 | Total:    |

CRA 09 1802 4203 COMPLETE & RETURN TO CRA

RA/PO #--This approval certifies that services/merchandise associated with this invoice have been fully received