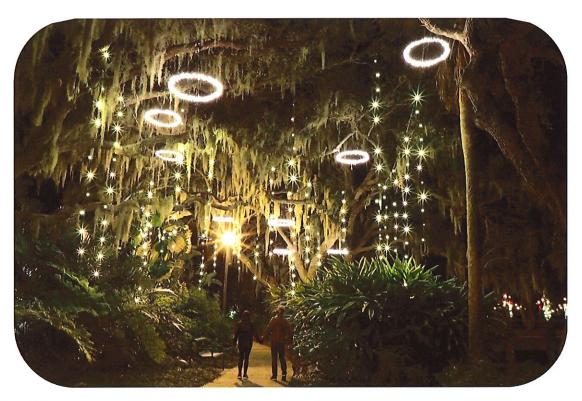

#### AREA 2 – PETER FELDMAN PARK

Picture to the right is an example a Christmas Tree.

By the Entrance to the park from NE 6<sup>th</sup> St and NE 3<sup>rd</sup> Ave, we will install one (1) 12' LED Ornament Icon Walk-through Display as a beautiful inviting piece. On the West side of the Park, by the walk path Art display, we will install one (1) 16' LED lit Christmas Tree decorated with Red, Blue and Gold Ornaments with a 3' 3D Snowburst Tree Topper, also a Victorian Tree Fence installed around the tree to prevent unauthorized access. *LED Color Option TBD*.