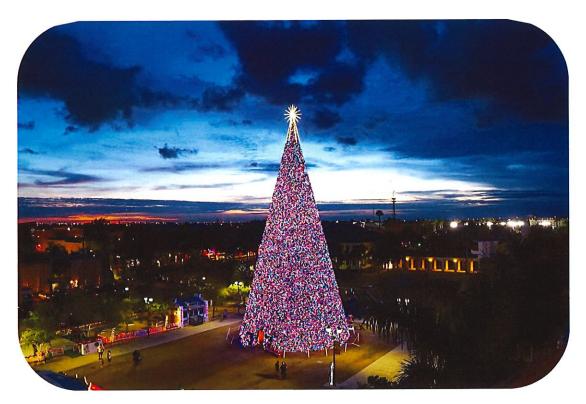

#### AREA 2 – PETER FELDMAN PARK

Picture to the right is an example a Christmas Tree.

By the Entrance to the park from NE 6<sup>th</sup> St and NE 3<sup>rd</sup> Ave, we will install one (1) 12' LED Ornament Icon Walk-through Display as a beautiful inviting piece. On the West side of the Park, by the walk path Art display, we will install one (1) 16' LED lit Christmas Tree decorated with Red, Blue and Gold Ornaments with a 3' 3D Snowburst Tree Topper, also a Victorian Tree Fence installed around the tree to prevent unauthorized access. *LED Color Option TBD*.

#### **AREA 3 – PROVIDENT PARK**

We will install one (1) 126' LED lit Christmas Tree, *location TBD*, decorated with Red, Blue and Gold Ornaments with a 3' 3D Snowburst Tree Topper, also a Victorian Tree Fence installed around the tree to prevent unauthorized access. *LED Color Option TBD*. By the Christmas Tree we will also install the playful Candy Cane family consisting of four (4) pieces in the range from 6.5' to 3.5'.