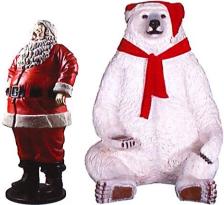

#### **AREA 1 – LINCOLN PARK**

For the corner of Sistrunk Blvd and NW 19<sup>th</sup> Ave, we will install one (1) 6' Jolly Santa standing and spreading the holiday joy.

For the corner of Sistrunk Blvd and NW 18<sup>th</sup> Ave, we will install one (1) 7.5' Sitting Christmas Bear for residence and visitor to interact and for a perfect photo-op.

1 6' Jolly Santa

\$ 1,165.00

7.5' Sitting Christmas Bear

\$4,300.00

**TOTAL AREA 1** 

\$ 5,465.00

The material contained herein is the property of Christmas Designers. Reproduction, copying, or use without prior consent is strictly prohibited. 2019 20190125 JC/JT 7.31.2019