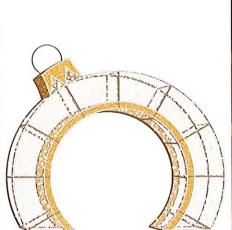

#### AREA 2 – PETER FELDMAN PARK

Picture to the right is an example a Christmas Tree.

By the Entrance to the park from NE 6<sup>th</sup> St and NE 3<sup>rd</sup> Ave, we will install one (1) 12' LED Ornament Icon Walk-through Display as a beautiful inviting piece. On the West side of the Park, by the walk path Art display, we will install one (1) 16' LED lit Christmas Tree decorated with Red, Blue and Gold Ornaments with a 3' 3D Snowburst Tree Topper, also a Victorian Tree Fence installed around the tree to prevent unauthorized access. *LED Color Option TBD*.