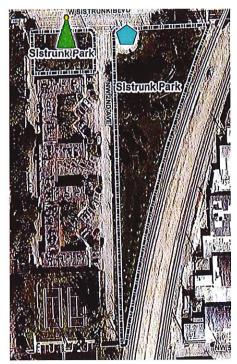

#### AREA 4 – SISTRUNK PARK

In the West Park, by the Sankofa Statue, we will install one (1) 20' LED lit Christmas Tree decorated with Red, Blue and Gold Ornaments with a 3' 3D Snowburst Tree Topper, also a Victorian Tree Fence installed around the tree to prevent unauthorized access. *LED Color Option TBD*.

In the East Park, on the raised flag area, we will install one (1) 9' Toy Soldier with Drum and one (1) 9' Toy Soldier with Trumpet.

1 20' LED Christmas Tree, Red/Blue/Gold Ornaments w/3' Topper \$ 7,095.00 1 9' Toy Soldier w/Drum \$ 2,480.00 1 9' Toy Soldier w/Trumpet \$ 2,285.00

**TOTAL AREA 4** 

\$ 11,860.00

The material contained herein is the property of Christmas Designers. Reproduction, copying, or use without prior consent is strictly prohibited. 2019 20190125 JC/JT 7.31.2019