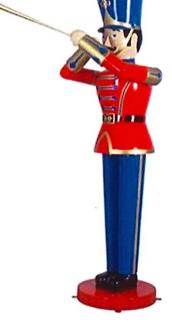

In the East Park, on the raised flag area, we will install one (1) 9' Toy Soldier with Drum and one (1) 9' Toy Soldier with Trumpet.

1 20' LED Christmas Tree, Red/Blue/Gold Ornaments w/3' Topper \$ 7,095.00 1 9' Toy Soldier w/Drum \$ 2,480.00 1 9' Toy Soldier w/Trumpet \$ 2,285.00