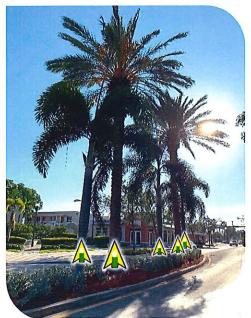

#### **AREA 11 - MEDIANS**

Picture to the right is an example of Multi-Colored Fronds.

#### 10th and Sistrunk Blvd

For each of the two (2) Medjool Date Palms, we will wrap the trunks with fourteen (14) Pure White Commercial Connect LED 70 light 4" spacing light sets and light up the fronds with twenty (20) Multi-Colored LED Frond Sets.

For each of the three (3) Foxtail Palms, we will wrap the trunks with seven (7) Pure White Commercial Connect LED 70 light 4" spacing light sets and light up the fronds with eight (8) Multi-Colored LED Frond Sets.