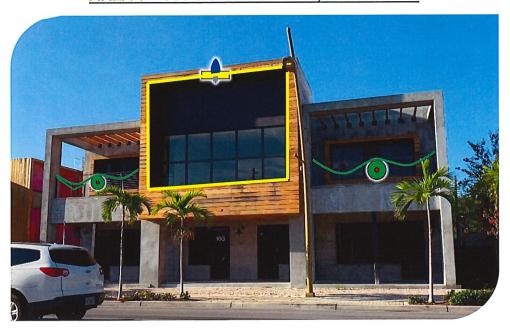

#### AREA 6 - 914 SISTRUNK BLVD, CRA OFFICE

For each of the two (2) upper Balcony Railings, located on the sides, we will swag three (3) 9'x14" LED lit Garlands decorated with Red, Blue and Gold Ornaments and in the middle towards the street install one (1) 60" LED lit Wreath decorated with Red, Blue and Gold Ornaments with a Red Bow in center.

For the one (1) architectural wood box, we will outline the opening with a total of 145' of C7 12" spacing lightbars with Cool White LED bulbs.

| 6    | 9'x14" LED Garland, Red/Blue/Gold Ornaments       | \$ 1,100.00 |
|------|---------------------------------------------------|-------------|
| 2    | 60" LED Wreath, Red/Blue/Gold Ornaments & Red Bow | \$ 550.00   |
| 145' | C7 12" spacing lightbars w/Cool White LED bulbs   | \$ 1,160.00 |