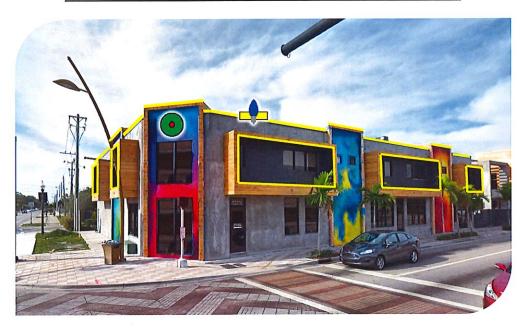

Looking to the left you will see The Pharmacy lit up along the roofline and within the architectural wood boxes. As we arrive to the CRA building we will have LED lit garlands and wreaths in the front of the Building, as well as perimeter lighting within along the architectural wood box creating a fresh new look during the Holiday Season. Across the street you will see the roofline of the Allen Community Center illuminated and heading west we come to the NAACP Building which will also have an illuminated roofline as well as a LED lit and decorated wreath.

#### AREA 6 - 914 SISTRUNK BLVD, CRA OFFICE

For each of the two (2) upper Balcony Railings, located on the sides, we will swag three (3) 9'x14" LED lit Garlands decorated with Red, Blue and Gold Ornaments and in the middle towards the street install one (1) 60" LED lit Wreath decorated with Red, Blue and Gold Ornaments with a Red Bow in center.

For the one (1) architectural wood box, we will outline the opening with a total of 145' of C7 12" spacing lightbars with Cool White LED bulbs.

| 6    | 9'x14" LED Garland, Red/Blue/Gold Ornaments       | \$ 1,100.00 |
|------|---------------------------------------------------|-------------|
| 2    | 60" LED Wreath, Red/Blue/Gold Ornaments & Red Bow | \$ 550.00   |
| 145' | C7 12" spacing lightbars w/Cool White LED bulbs   | \$ 1,160.00 |