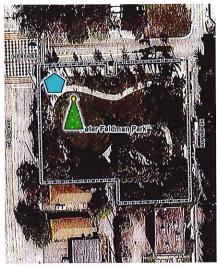

Coming from Federal Hwy travelling west on NE 6<sup>th</sup> St to Sistrunk Blvd your eyes will be drawn down the street as the light poles creates a captivating view with the greenery decorated in the vibrant City colors and capture the Holiday feeling with two snowbursts at the top of each pole. Along the way, as you pass Peter Feldman Park, you will see a beautifully illuminated walkthrough ornament and a 16' LED lit Christmas Tree beautiful decorated.

#### AREA 2 – PETER FELDMAN PARK

Picture to the right is an example a Christmas Tree.

By the Entrance to the park from NE 6<sup>th</sup> St and NE 3<sup>rd</sup> Ave, we will install one (1) 12' LED Ornament Icon Walk-through Display as a beautiful inviting piece. On the West side of the Park, by the walk path Art display, we will install one (1) 16' LED lit Christmas Tree decorated with Red, Blue and Gold Ornaments with a 3' 3D Snowburst Tree Topper, also a Victorian Tree Fence installed around the tree to prevent unauthorized access. *LED Color Option TBD*.