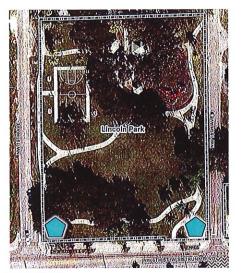

#### **AREA 1 – LINCOLN PARK**

For the corner of Sistrunk Blvd and NW 19<sup>th</sup> Ave, we will install one (1) 6' Jolly Santa standing and spreading the holiday joy.

For the corner of Sistrunk Blvd and NW 18<sup>th</sup> Ave, we will install one (1) 7.5' Sitting Christmas Bear for residence and visitor to interact and for a perfect photo-op.

1 6' Jolly Santa

\$ 1,165.00

7.5' Sitting Christmas Bear

\$4,300.00

**TOTAL AREA 1** 

\$ 5,465.00

The material contained herein is the property of Christmas Designers. Reproduction, copying, or use without prior consent is strictly prohibited. 2019 20190125 JC/JT 7.31.2019