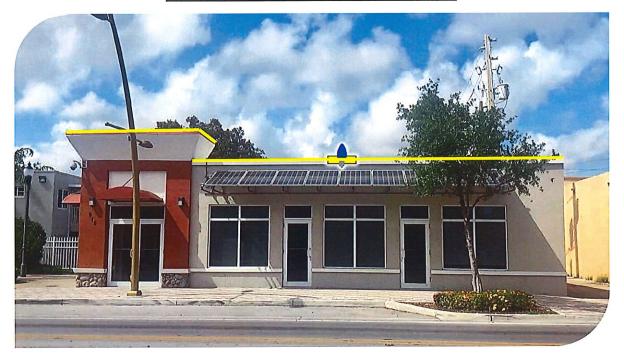

Looking to the left you will see The Pharmacy lit up along the roofline and within the architectural wood boxes. As we arrive to the CRA building we will have LED lit garlands and wreaths in the front of the Building, as well as perimeter lighting within along the architectural wood box creating a fresh new look during the Holiday Season. Across the street you will see the roofline of the Allen Community Center illuminated and heading west we come to the NAACP Building which will also have an illuminated roofline as well as a LED lit and decorated wreath.

#### AREA 8 - 900 NW SISTRUNK BLVD (THE PHARMACY)

We will outline the front edge of the roof on the Building, towards Sistrunk Blvd and NW 9<sup>th</sup> Ave, with a total of 225' of C7 12" spacing green cord light line with Cool White LED bulbs.

For each of the three (3) smaller architectural wood box, facing Sistrunk Blvd and NW 9<sup>th</sup> Ave, we will outline the opening with 75' of C7 12" spacing lightbars with Cool White LED bulbs.

For each of the two (2) larger architectural wood box, facing Sistrunk Blvd, we will outline the opening with 150' of C7 12" spacing lightbars with Cool White LED bulbs. In the center of the building, corner of Sistrunk Blvd and NW 9<sup>th</sup> Ave, we will install one (1) 60" LED lit Wreath decorated with Red, Blue and Gold Ornaments with a Red Bow in center.