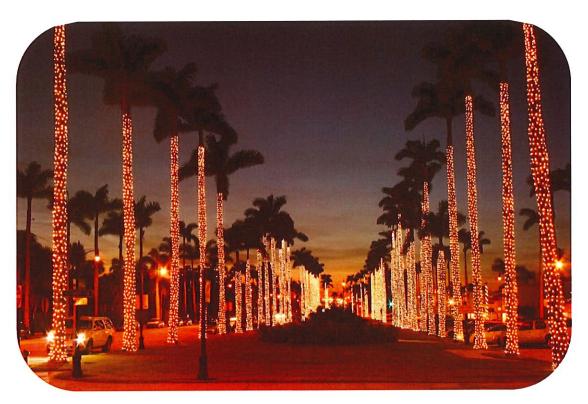

#### AREA 9 – SISTRUNK BLVD LAMP GOLD POLES

Picture is a rendering for reference, not actual installation.

For each of the one hundred fifty-two (152) Lamp Gold Poles, we will wrap one (1) 13 ½'x14" LED lit Multi-Colored Garland decorated with Red, Blue and Gold Ornaments with two (2) 36" Snowburst lit with Cool White LED bulbs.

#### 10th and Sistrunk Blvd

For each of the two (2) Medjool Date Palms, we will wrap the trunks with fourteen (14) Pure White Commercial Connect LED 70 light 4" spacing light sets and light up the fronds with twenty (20) Multi-Colored LED Frond Sets.