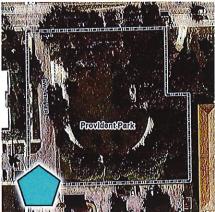

#### **AREA 3 – PROVIDENT PARK**

We will install one (1) 126' LED lit Christmas Tree, *location TBD*, decorated with Red, Blue and Gold Ornaments with a 3' 3D Snowburst Tree Topper, also a Victorian Tree Fence installed around the tree to prevent unauthorized access. *LED Color Option TBD*. By the Christmas Tree we will also install the playful Candy Cane family consisting of four (4) pieces in the range from 6.5' to 3.5'.

| 1 | 12' LED Christmas Tree, Red/Blue/Gold Ornaments w/3' Topper | \$ 2, | ,745.00 |
|---|-------------------------------------------------------------|-------|---------|
| 1 | 6.5' Candy Cane Joe                                         | \$    | 845.00  |
| 1 | 5.5' Candy Cane Mo                                          | \$    | 790.00  |
| 1 | 4' Candy Cane Jr                                            | \$    | 455.00  |
| 1 | 3.5' Candy Cane Lizzy                                       | \$    | 415.00  |

TOTAL AREA 3 \$ 5,250.00

The material contained herein is the property of Christmas Designers. Reproduction, copying, or use without prior consent is strictly prohibited. 2019 20190125 JC/JT 7.31.2019

Proposal City of Fort Lauderdale - Solicitation 12307-795