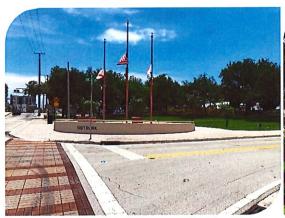

As you keep traveling west, you'll pass by the raised flag area at Sistrunk Park and see two towering Toy Soldiers guarding the flags. On the West side of Sistrunk Park there will be a 20' LED lit Christmas Tree decorated in Red, Blue and Gold representing the colors of the City. As you continue the drive along Sistrunk Blvd the center median Palm trees will be illuminated in pure white lights with bursts of multi-colored lights in the fronds.

In the East Park, on the raised flag area, we will install one (1) 9' Toy Soldier with Drum and one (1) 9' Toy Soldier with Trumpet.

1 20' LED Christmas Tree, Red/Blue/Gold Ornaments w/3' Topper \$ 7,095.00 1 9' Toy Soldier w/Drum \$ 2,480.00 1 9' Toy Soldier w/Trumpet \$ 2,285.00

**TOTAL AREA 4** 

\$ 11,860.00

The material contained herein is the property of Christmas Designers. Reproduction, copying, or use without prior consent is strictly prohibited. 2019 20190125 JC/JT 7.31.2019