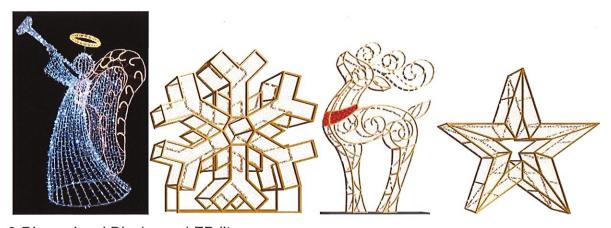

#### 3-Dimensional Displays - LED lit

11' 3D LED Angel

8' LED Snowflake Icon

8' LED Reindeer Icon

7' 3D LED Star Icon

\$ 5,045.00 \$ 5,265.00

\$ 3,125.00

\$ 2,355.00