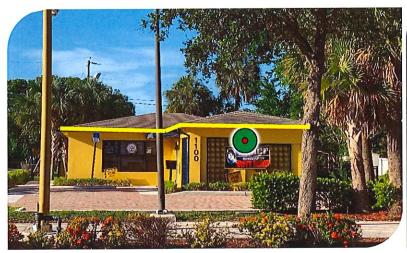

#### AREA 8 - 900 NW SISTRUNK BLVD (THE PHARMACY)

We will outline the front edge of the roof on the Building, towards Sistrunk Blvd and NW 9<sup>th</sup> Ave, with a total of 225' of C7 12" spacing green cord light line with Cool White LED bulbs.

For each of the three (3) smaller architectural wood box, facing Sistrunk Blvd and NW 9<sup>th</sup> Ave, we will outline the opening with 75' of C7 12" spacing lightbars with Cool White LED bulbs.

For each of the two (2) larger architectural wood box, facing Sistrunk Blvd, we will outline the opening with 150' of C7 12" spacing lightbars with Cool White LED bulbs. In the center of the building, corner of Sistrunk Blvd and NW 9<sup>th</sup> Ave, we will install one (1) 60" LED lit Wreath decorated with Red, Blue and Gold Ornaments with a Red Bow in center.