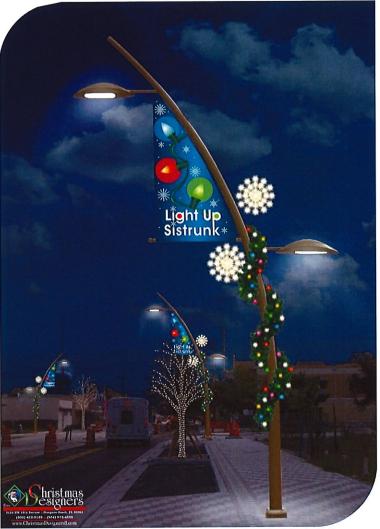

#### AREA 9 – SISTRUNK BLVD LAMP GOLD POLES

Picture is a rendering for reference, not actual installation.

For each of the one hundred fifty-two (152) Lamp Gold Poles, we will wrap one (1) 13 ½'x14" LED lit Multi-Colored Garland decorated with Red, Blue and Gold Ornaments with two (2) 36" Snowburst lit with Cool White LED bulbs.

| 152 | 131/2'x14" LED Multi-Colored Garland, Red/Blue/Gold Ornaments | \$ 35,720.00 |
|-----|---------------------------------------------------------------|--------------|
|     |                                                               | \$ 33,440.00 |

| TOTAL AREA 9 | \$ 69,160.00 |
|--------------|--------------|
|--------------|--------------|

\*Optional – *Not included in total cost* 152 Custom Banner – Light up Sistrunk \$ 11,400.00

The material contained herein is the property of Christmas Designers. Reproduction, copying, or use without prior consent is strictly prohibited. 2019 20190125 JC/JT 7.31.2019