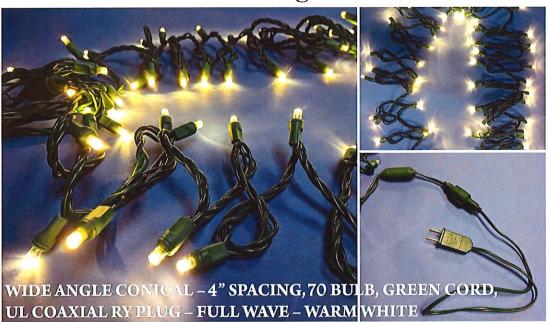

#### 10th and Sistrunk Blvd

For each of the two (2) Medjool Date Palms, we will wrap the trunks with fourteen (14) Pure White Commercial Connect LED 70 light 4" spacing light sets and light up the fronds with twenty (20) Multi-Colored LED Frond Sets.

For each of the three (3) Foxtail Palms, we will wrap the trunks with seven (7) Pure White Commercial Connect LED 70 light 4" spacing light sets and light up the fronds with eight (8) Multi-Colored LED Frond Sets.

| 49 | LED 70 light 4" spacing light sets CC Pure White | \$ 1,470.00 |
|----|--------------------------------------------------|-------------|
| 64 | LED Frond Sets Multi-Colored                     | \$ 1,728.00 |
|    | Equipment Charge                                 | \$ 512.00   |
|    |                                                  | \$ 3 710 00 |

#### 14th and Sistrunk Blvd

For each of the one (1) Medjool Date Palms, we will wrap the trunks with fourteen (14) Pure White Commercial Connect LED 70 light 4" spacing light sets and light up the fronds with twenty (20) Pure White LED Frond Sets.

| 14 | LED 70 light 4" spacing light sets CC Pure White | \$<br>420.00   |
|----|--------------------------------------------------|----------------|
| 20 | LED Frond Sets Pure White                        | \$<br>540.00   |
|    | Equipment Charge                                 | \$<br>160.00   |
|    |                                                  | \$<br>1,120.00 |