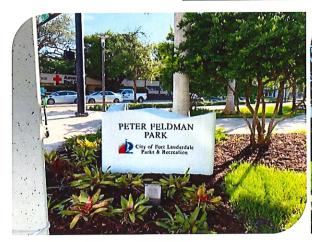

#### AREA 2 – PETER FELDMAN PARK

Picture to the right is an example a Christmas Tree.

By the Entrance to the park from NE 6<sup>th</sup> St and NE 3<sup>rd</sup> Ave, we will install one (1) 12' LED Ornament Icon Walk-through Display as a beautiful inviting piece. On the West side of the Park, by the walk path Art display, we will install one (1) 16' LED lit Christmas Tree decorated with Red, Blue and Gold Ornaments with a 3' 3D Snowburst Tree Topper, also a Victorian Tree Fence installed around the tree to prevent unauthorized access. *LED Color Option TBD*.

1 12' LED Ornament Icon Walk-through \$ 7,965.00 1 16' LED Christmas Tree, Red/Blue/Gold Ornaments w/3' Topper \$ 4,800.00

TOTAL AREA 2 \$ 12,165.00

The material contained herein is the property of Christmas Designers. Reproduction, copying, or use without prior consent is strictly prohibited. 2019 20190125 JC/JT 7.31.2019