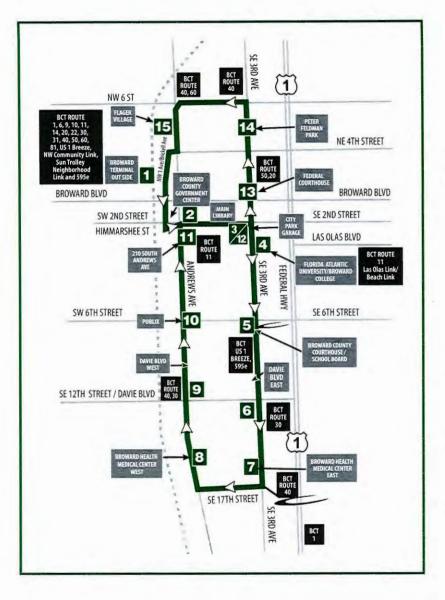

## SERVICES TO BE PROVIDED BY CITY

- 2.1 <u>ROUTES</u>. Community Bus Service shall be provided a minimum of twenty four (24) hours a week to the locations and at the scheduled intervals ("Routes") set forth on the attached Exhibit "A." Community Bus Service shall connect with COUNTY bus routes and other Community Bus Routes as set forth on Exhibit "A." To the extent possible, Community Bus Service shall be coordinated with existing County public transit service. It is the intent of the Parties that the Community Bus Service shall not duplicate existing County bus service.
- 2.2 <u>USE OF CONTRACTOR</u>. Community Bus Service may be performed by CITY through the use of its employees or CITY may enter into a contract with a third party to perform the services. In the event CITY contracts with a third party, CITY shall remain fully responsible hereunder and shall ensure that its contractor complies at all times with each and every term, condition, duty, and obligation imposed on the CITY in this Agreement.
- 2.3 <u>ADA</u>. CITY shall at all times provide Community Bus Service in full compliance with all applicable requirements of the Americans with Disabilities Act (ADA). To the extent that any terms in this Agreement are inconsistent with the ADA, the requirements of the ADA shall control.

2.4 <u>CHANGES IN ROUTES</u>. CITY acknowledges and agrees that it shall not deviate or make changes to the Routes established in Exhibit "A," including, but not limited to, a decrease or increase in Revenue Service Hours, without the prior written consent of Contract Administrator. CITY further acknowledges and agrees that compensation under this Agreement is as set forth in Article 6, and COUNTY shall not compensate CITY for any deviations or changes from the Routes established in Exhibit "A" without the prior written consent of Contract Administrator.