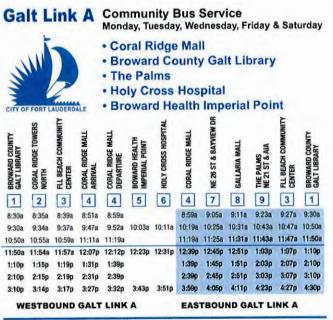

## SERVICES TO BE PROVIDED BY CITY

- 2.1 <u>ROUTES</u>. Community Bus Service shall be provided a minimum of twenty four (24) hours a week to the locations and at the scheduled intervals ("Routes") set forth on the attached Exhibit "A." Community Bus Service shall connect with COUNTY bus routes and other Community Bus Routes as set forth on Exhibit "A." To the extent possible, Community Bus Service shall be coordinated with existing County public transit service. It is the intent of the Parties that the Community Bus Service shall not duplicate existing County bus service.
- 2.2 <u>USE OF CONTRACTOR</u>. Community Bus Service may be performed by CITY through the use of its employees or CITY may enter into a contract with a third party to perform the services. In the event CITY contracts with a third party, CITY shall remain fully responsible hereunder and shall ensure that its contractor complies at all times with each and every term, condition, duty, and obligation imposed on the CITY in this Agreement.
- 2.3 <u>ADA</u>. CITY shall at all times provide Community Bus Service in full compliance with all applicable requirements of the Americans with Disabilities Act (ADA). To the extent that any terms in this Agreement are inconsistent with the ADA, the requirements of the ADA shall control.