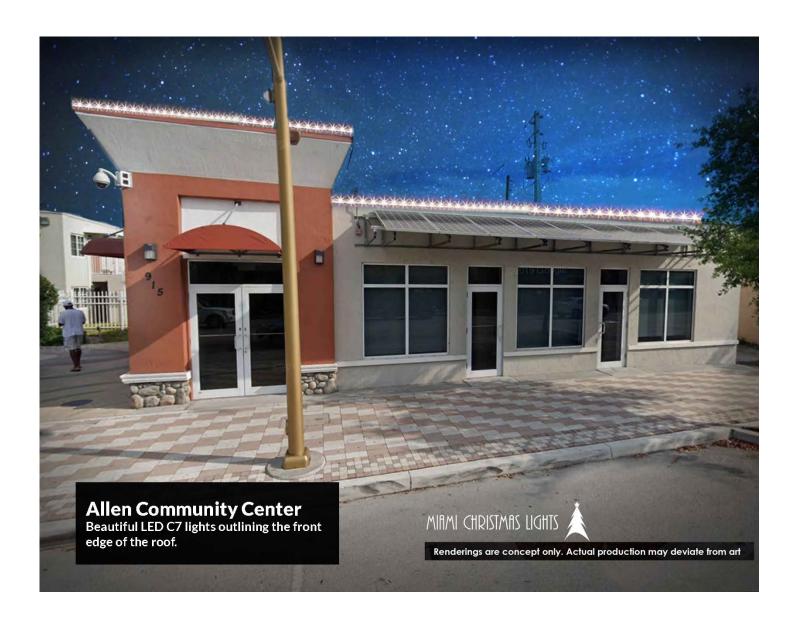

#### Notes:

Attach a breakdown of costs including but not limited to labor, equipment, materials and parts.

| 1. | Lincoln Park                        | \$<br>20,000.00  |
|----|-------------------------------------|------------------|
| 2. | Peter Feldman Park                  | \$<br>15,000.00  |
| 3. | Provident Park                      | \$<br>15,000.00  |
| 4. | Sistrunk Park                       | \$<br>35,000.00  |
| 5. | NAACP Building (Eula Johnson)       | \$<br>1,115.00   |
| 6. | 914 NW Sistrunk Blvd (CRA Office)   | \$<br>1,940.00   |
| 7. | Allen Community Center              | \$<br>275.00     |
| 8. | 900 NW Sistrunk Blvd (the Pharmacy) | \$<br>440.00     |
| 9. | Sistrunk Blvd Gold Lamp Poles       | \$<br>53,200.00  |
| 10 | . Flagler Village                   | \$<br>13,650.00  |
| 11 | . Medians                           | \$<br>14,026.00  |
|    | Total Annual Project Cost           | \$<br>169,646.00 |