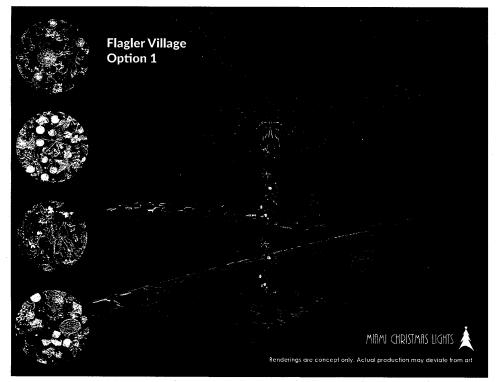

#### Notes:

Attach a breakdown of costs including but not limited to labor, equipment, materials and parts.

| 1. | Lincoln Park                        | \$<br>20,000.00  |
|----|-------------------------------------|------------------|
| 2. | Peter Feldman Park                  | \$<br>15,000.00  |
| 3. | Provident Park                      | \$<br>15,000.00  |
| 4. | Sistrunk Park                       | \$<br>35,000.00  |
| 5. | NAACP Building (Eula Johnson)       | \$<br>1,115.00   |
| 6. | 914 NW Sistrunk Blvd (CRA Office)   | \$<br>1,940.00   |
| 7. | Allen Community Center              | \$<br>275.00     |
| 8. | 900 NW Sistrunk Blvd (the Pharmacy) | \$<br>440.00     |
| 9. | Sistrunk Blvd Gold Lamp Poles       | \$<br>53,200.00  |
| 10 | . Flagler Village                   | \$<br>13,650.00  |
| 11 | . Medians                           | \$<br>14,026.00  |
|    | Total Annual Project Cost           | \$<br>169,646.00 |