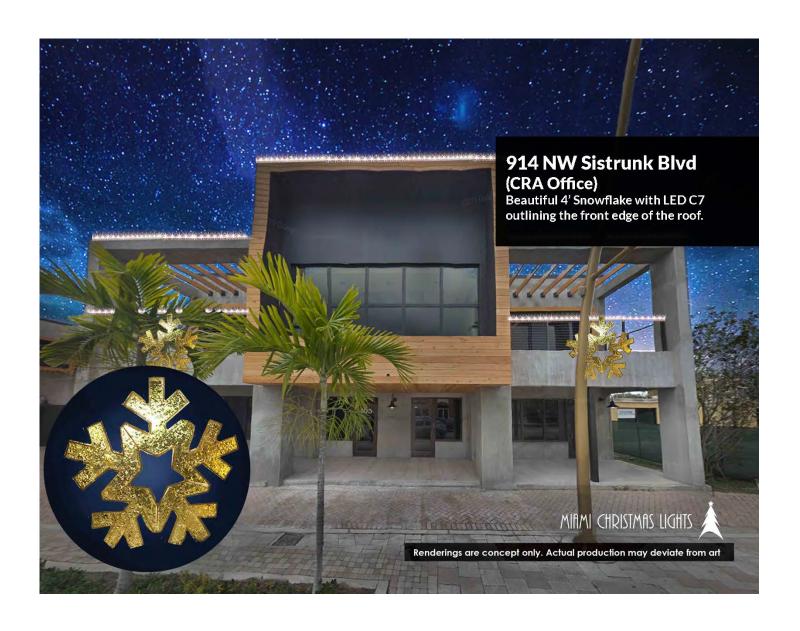

#### Notes:

Attach a breakdown of costs including but not limited to labor, equipment, materials and parts.

| 1. | Lincoln Park                        | \$<br>20,000.00  |
|----|-------------------------------------|------------------|
| 2. | Peter Feldman Park                  | \$<br>15,000.00  |
| 3. | Provident Park                      | \$<br>15,000.00  |
| 4. | Sistrunk Park                       | \$<br>35,000.00  |
| 5. | NAACP Building (Eula Johnson)       | \$<br>1,115.00   |
| 6. | 914 NW Sistrunk Blvd (CRA Office)   | \$<br>1,940.00   |
| 7. | Allen Community Center              | \$<br>275.00     |
| 8. | 900 NW Sistrunk Blvd (the Pharmacy) | \$<br>440.00     |
| 9. | Sistrunk Blvd Gold Lamp Poles       | \$<br>53,200.00  |
| 10 | . Flagler Village                   | \$<br>13,650.00  |
| 11 | . Medians                           | \$<br>14,026.00  |
|    | Total Annual Project Cost           | \$<br>169,646.00 |