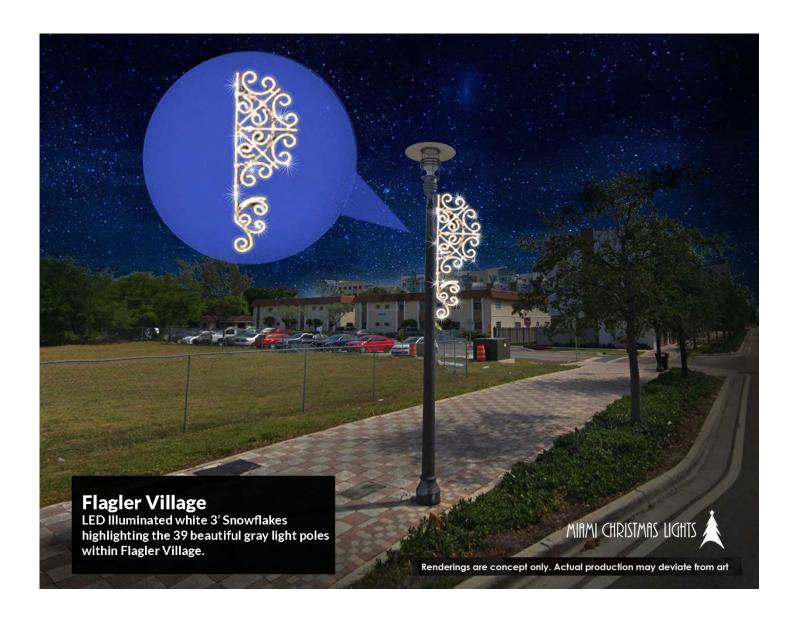

#### Notes:

Attach a breakdown of costs including but not limited to labor, equipment, materials and parts.

| 1. | Lincoln Park                        | \$<br>20,000.00  |
|----|-------------------------------------|------------------|
| 2. | Peter Feldman Park                  | \$<br>15,000.00  |
| 3. | Provident Park                      | \$<br>15,000.00  |
| 4. | Sistrunk Park                       | \$<br>35,000.00  |
| 5. | NAACP Building (Eula Johnson)       | \$<br>1,115.00   |
| 6. | 914 NW Sistrunk Blvd (CRA Office)   | \$<br>1,940.00   |
| 7. | Allen Community Center              | \$<br>275.00     |
| 8. | 900 NW Sistrunk Blvd (the Pharmacy) | \$<br>440.00     |
| 9. | Sistrunk Blvd Gold Lamp Poles       | \$<br>53,200.00  |
| 10 | . Flagler Village                   | \$<br>13,650.00  |
| 11 | . Medians                           | \$<br>14,026.00  |
|    | Total Annual Project Cost           | \$<br>169,646.00 |