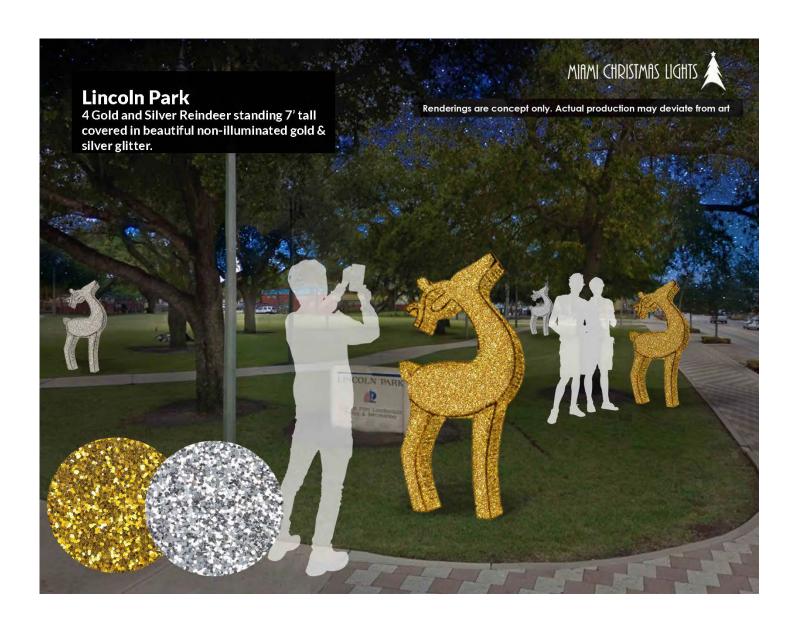

#### Notes:

Attach a breakdown of costs including but not limited to labor, equipment, materials and parts.

| 1. | Lincoln Park                        | \$<br>20,000.00  |
|----|-------------------------------------|------------------|
| 2. | Peter Feldman Park                  | \$<br>15,000.00  |
| 3. | Provident Park                      | \$<br>15,000.00  |
| 4. | Sistrunk Park                       | \$<br>35,000.00  |
| 5. | NAACP Building (Eula Johnson)       | \$<br>1,115.00   |
| 6. | 914 NW Sistrunk Blvd (CRA Office)   | \$<br>1,940.00   |
| 7. | Allen Community Center              | \$<br>275.00     |
| 8. | 900 NW Sistrunk Blvd (the Pharmacy) | \$<br>440.00     |
| 9. | Sistrunk Blvd Gold Lamp Poles       | \$<br>53,200.00  |
| 10 | . Flagler Village                   | \$<br>13,650.00  |
| 11 | . Medians                           | \$<br>14,026.00  |
|    | Total Annual Project Cost           | \$<br>169,646.00 |