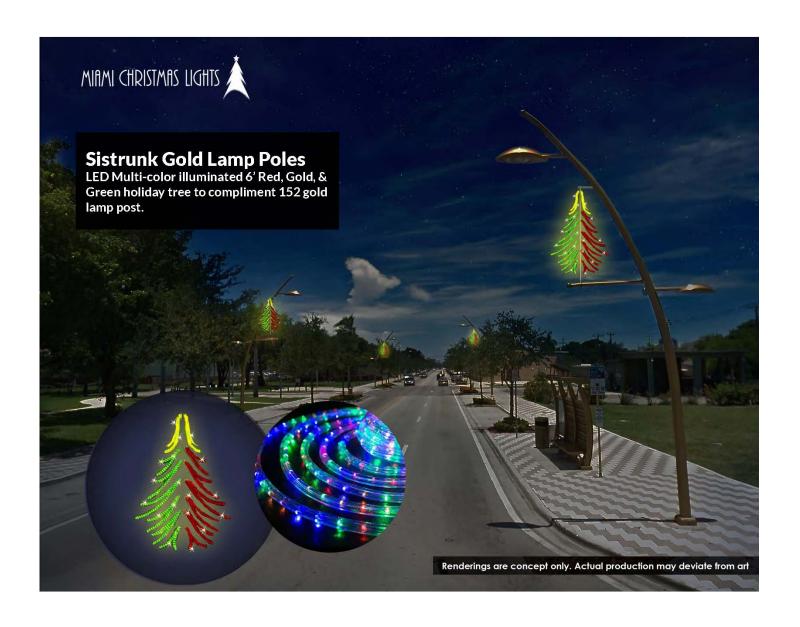

#### Notes:

Attach a breakdown of costs including but not limited to labor, equipment, materials and parts.

| 1. | Lincoln Park                        | \$<br>20,000.00  |
|----|-------------------------------------|------------------|
| 2. | Peter Feldman Park                  | \$<br>15,000.00  |
| 3. | Provident Park                      | \$<br>15,000.00  |
| 4. | Sistrunk Park                       | \$<br>35,000.00  |
| 5. | NAACP Building (Eula Johnson)       | \$<br>1,115.00   |
| 6. | 914 NW Sistrunk Blvd (CRA Office)   | \$<br>1,940.00   |
| 7. | Allen Community Center              | \$<br>275.00     |
| 8. | 900 NW Sistrunk Blvd (the Pharmacy) | \$<br>440.00     |
| 9. | Sistrunk Blvd Gold Lamp Poles       | \$<br>53,200.00  |
| 10 | . Flagler Village                   | \$<br>13,650.00  |
| 11 | . Medians                           | \$<br>14,026.00  |
|    | Total Annual Project Cost           | \$<br>169,646.00 |