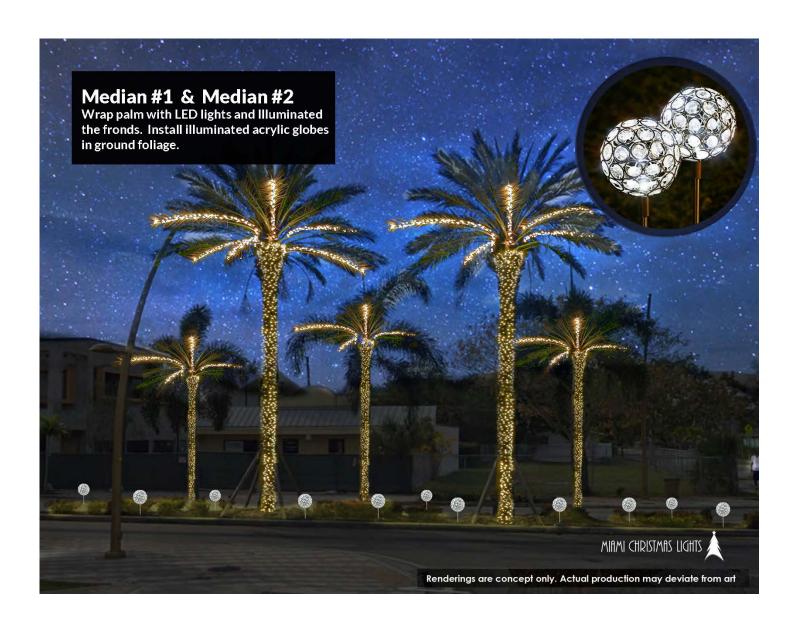

#### Notes:

Attach a breakdown of costs including but not limited to labor, equipment, materials and parts.

| 1. | Lincoln Park                        | \$<br>20,000.00  |
|----|-------------------------------------|------------------|
| 2. | Peter Feldman Park                  | \$<br>15,000.00  |
| 3. | Provident Park                      | \$<br>15,000.00  |
| 4. | Sistrunk Park                       | \$<br>35,000.00  |
| 5. | NAACP Building (Eula Johnson)       | \$<br>1,115.00   |
| 6. | 914 NW Sistrunk Blvd (CRA Office)   | \$<br>1,940.00   |
| 7. | Allen Community Center              | \$<br>275.00     |
| 8. | 900 NW Sistrunk Blvd (the Pharmacy) | \$<br>440.00     |
| 9. | Sistrunk Blvd Gold Lamp Poles       | \$<br>53,200.00  |
| 10 | . Flagler Village                   | \$<br>13,650.00  |
| 11 | . Medians                           | \$<br>14,026.00  |
|    | Total Annual Project Cost           | \$<br>169,646.00 |

#### Notes:

Attach a breakdown of costs including but not limited to labor, equipment, materials and parts.

| 1. | Lincoln Park                        | \$<br>24,000.00  |
|----|-------------------------------------|------------------|
| 2. | Peter Feldman Park                  | \$<br>25,000.00  |
| 3. | Provident Park                      | \$<br>15,000.00  |
| 4. | Sistrunk Park                       | \$<br>15,000.00  |
| 5. | NAACP Building (Eula Johnson)       | \$<br>1,115.00   |
| 6. | 914 NW Sistrunk Blvd (CRA Office)   | \$<br>1,940.00   |
| 7. | Allen Community Center              | \$<br>275.00     |
| 8. | 900 NW Sistrunk Blvd (the Pharmacy) | \$<br>440.00     |
| 9. | Sistrunk Blvd Gold Lamp Poles       | \$<br>53,200.00  |
| 10 | . Flagler Village                   | \$<br>13,650.00  |
| 11 | . Medians                           | \$<br>8,226.00   |
|    | Total Annual Project Cost           | \$<br>157,846.00 |
|    |                                     |                  |

#### Notes:

Attach a breakdown of costs including but not limited to labor, equipment, materials and parts.

| 1.  | Lincoln Park                        | \$<br>25,000.00  |
|-----|-------------------------------------|------------------|
| 2.  | Peter Feldman Park                  | \$<br>22,000.00  |
| 3.  | Provident Park                      | \$<br>15,000.00  |
| 4.  | Sistrunk Park                       | \$<br>20,000.00  |
| 5.  | NAACP Building (Eula Johnson)       | \$<br>1,115.00   |
| 6.  | 914 NW Sistrunk Blvd (CRA Office)   | \$<br>1,940.00   |
| 7.  | Allen Community Center              | \$<br>275.00     |
| 8.  | 900 NW Sistrunk Blvd (the Pharmacy) | \$<br>440.00     |
| 9.  | Sistrunk Blvd Gold Lamp Poles       | \$<br>30,400.00  |
| 10. | Flagler Village                     | \$<br>7,800.00   |
| 11. | . Medians                           | \$<br>18,496.00  |
|     | Total Annual Project Cost           | \$<br>142,466.00 |

#### Notes:

Attach a breakdown of costs including but not limited to labor, equipment, materials and parts.

| 1.  | Lincoln Park                        | \$<br>25,000.00  |
|-----|-------------------------------------|------------------|
| 2.  | Peter Feldman Park                  | \$<br>30,000.00  |
| 3.  | Provident Park                      | \$<br>10,000.00  |
| 4.  | Sistrunk Park                       | \$<br>25,000.00  |
| 5.  | NAACP Building (Eula Johnson)       | \$<br>1,115.00   |
| 6.  | 914 NW Sistrunk Blvd (CRA Office)   | \$<br>1,940.00   |
| 7.  | Allen Community Center              | \$<br>275.00     |
| 8.  | 900 NW Sistrunk Blvd (the Pharmacy) | \$<br>440.00     |
| 9.  | Sistrunk Blvd Gold Lamp Poles       | \$<br>53,200.00  |
| 10. | . Flagler Village                   | \$<br>5,850.00   |
| 11. | . Medians                           | \$<br>8,940.00   |
|     | Total Annual Project Cost           | \$<br>161,760.00 |