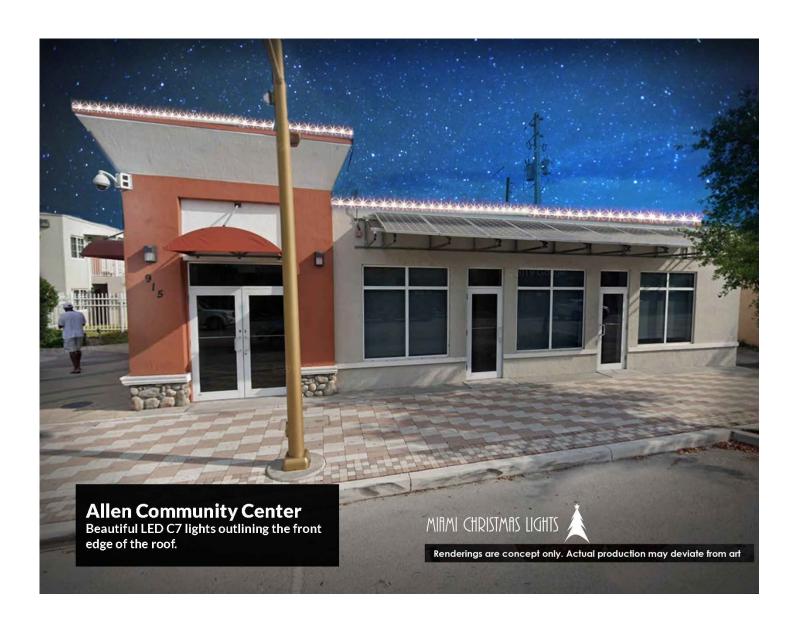

#### Notes:

Attach a breakdown of costs including but not limited to labor, equipment, materials and parts.

| 1. | Lincoln Park                        | \$<br>20,000.00  |
|----|-------------------------------------|------------------|
| 2. | Peter Feldman Park                  | \$<br>15,000.00  |
| 3. | Provident Park                      | \$<br>15,000.00  |
| 4. | Sistrunk Park                       | \$<br>35,000.00  |
| 5. | NAACP Building (Eula Johnson)       | \$<br>1,115.00   |
| 6. | 914 NW Sistrunk Blvd (CRA Office)   | \$<br>1,940.00   |
| 7. | Allen Community Center              | \$<br>275.00     |
| 8. | 900 NW Sistrunk Blvd (the Pharmacy) | \$<br>440.00     |
| 9. | Sistrunk Blvd Gold Lamp Poles       | \$<br>53,200.00  |
| 10 | . Flagler Village                   | \$<br>13,650.00  |
| 11 | . Medians                           | \$<br>14,026.00  |
|    | Total Annual Project Cost           | \$<br>169,646.00 |