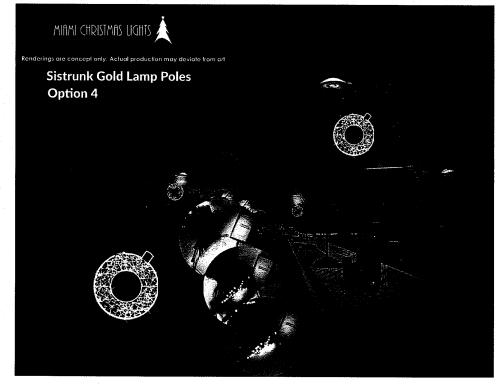

#### Notes:

Attach a breakdown of costs including but not limited to labor, equipment, materials and parts.

| 1. | Lincoln Park                        | \$<br>20,000.00  |
|----|-------------------------------------|------------------|
| 2. | Peter Feldman Park                  | \$<br>15,000.00  |
| 3. | Provident Park                      | \$<br>15,000.00  |
| 4. | Sistrunk Park                       | \$<br>35,000.00  |
| 5. | NAACP Building (Eula Johnson)       | \$<br>1,115.00   |
| 6. | 914 NW Sistrunk Blvd (CRA Office)   | \$<br>1,940.00   |
| 7. | Allen Community Center              | \$<br>275.00     |
| 8. | 900 NW Sistrunk Blvd (the Pharmacy) | \$<br>440.00     |
| 9. | Sistrunk Blvd Gold Lamp Poles       | \$<br>53,200.00  |
| 10 | . Flagler Village                   | \$<br>13,650.00  |
| 11 | . Medians                           | \$<br>14,026.00  |
|    | Total Annual Project Cost           | \$<br>169,646.00 |