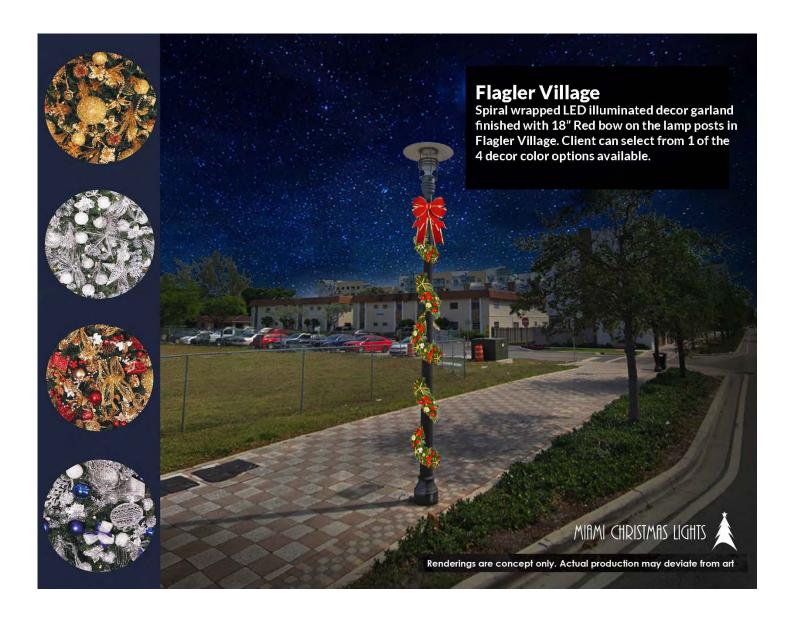

#### Notes:

Attach a breakdown of costs including but not limited to labor, equipment, materials and parts.

| 1. | Lincoln Park                        | \$<br>20,000.00  |
|----|-------------------------------------|------------------|
| 2. | Peter Feldman Park                  | \$<br>15,000.00  |
| 3. | Provident Park                      | \$<br>15,000.00  |
| 4. | Sistrunk Park                       | \$<br>35,000.00  |
| 5. | NAACP Building (Eula Johnson)       | \$<br>1,115.00   |
| 6. | 914 NW Sistrunk Blvd (CRA Office)   | \$<br>1,940.00   |
| 7. | Allen Community Center              | \$<br>275.00     |
| 8. | 900 NW Sistrunk Blvd (the Pharmacy) | \$<br>440.00     |
| 9. | Sistrunk Blvd Gold Lamp Poles       | \$<br>53,200.00  |
| 10 | . Flagler Village                   | \$<br>13,650.00  |
| 11 | . Medians                           | \$<br>14,026.00  |
|    | Total Annual Project Cost           | \$<br>169,646.00 |

#### Notes:

Attach a breakdown of costs including but not limited to labor, equipment, materials and parts.

| 1. | Lincoln Park                        | \$<br>24,000.00  |
|----|-------------------------------------|------------------|
| 2. | Peter Feldman Park                  | \$<br>25,000.00  |
| 3. | Provident Park                      | \$<br>15,000.00  |
| 4. | Sistrunk Park                       | \$<br>15,000.00  |
| 5. | NAACP Building (Eula Johnson)       | \$<br>1,115.00   |
| 6. | 914 NW Sistrunk Blvd (CRA Office)   | \$<br>1,940.00   |
| 7. | Allen Community Center              | \$<br>275.00     |
| 8. | 900 NW Sistrunk Blvd (the Pharmacy) | \$<br>440.00     |
| 9. | Sistrunk Blvd Gold Lamp Poles       | \$<br>53,200.00  |
| 10 | . Flagler Village                   | \$<br>13,650.00  |
| 11 | . Medians                           | \$<br>8,226.00   |
|    | Total Annual Project Cost           | \$<br>157,846.00 |
|    |                                     |                  |

#### Notes:

Attach a breakdown of costs including but not limited to labor, equipment, materials and parts.

| 1.  | Lincoln Park                        | \$<br>25,000.00  |
|-----|-------------------------------------|------------------|
| 2.  | Peter Feldman Park                  | \$<br>22,000.00  |
| 3.  | Provident Park                      | \$<br>15,000.00  |
| 4.  | Sistrunk Park                       | \$<br>20,000.00  |
| 5.  | NAACP Building (Eula Johnson)       | \$<br>1,115.00   |
| 6.  | 914 NW Sistrunk Blvd (CRA Office)   | \$<br>1,940.00   |
| 7.  | Allen Community Center              | \$<br>275.00     |
| 8.  | 900 NW Sistrunk Blvd (the Pharmacy) | \$<br>440.00     |
| 9.  | Sistrunk Blvd Gold Lamp Poles       | \$<br>30,400.00  |
| 10. | Flagler Village                     | \$<br>7,800.00   |
| 11. | . Medians                           | \$<br>18,496.00  |
|     | Total Annual Project Cost           | \$<br>142,466.00 |

#### Notes:

Attach a breakdown of costs including but not limited to labor, equipment, materials and parts.

| 1.  | Lincoln Park                        | \$<br>25,000.00  |
|-----|-------------------------------------|------------------|
| 2.  | Peter Feldman Park                  | \$<br>30,000.00  |
| 3.  | Provident Park                      | \$<br>10,000.00  |
| 4.  | Sistrunk Park                       | \$<br>25,000.00  |
| 5.  | NAACP Building (Eula Johnson)       | \$<br>1,115.00   |
| 6.  | 914 NW Sistrunk Blvd (CRA Office)   | \$<br>1,940.00   |
| 7.  | Allen Community Center              | \$<br>275.00     |
| 8.  | 900 NW Sistrunk Blvd (the Pharmacy) | \$<br>440.00     |
| 9.  | Sistrunk Blvd Gold Lamp Poles       | \$<br>53,200.00  |
| 10. | . Flagler Village                   | \$<br>5,850.00   |
| 11. | . Medians                           | \$<br>8,940.00   |
|     | Total Annual Project Cost           | \$<br>161,760.00 |