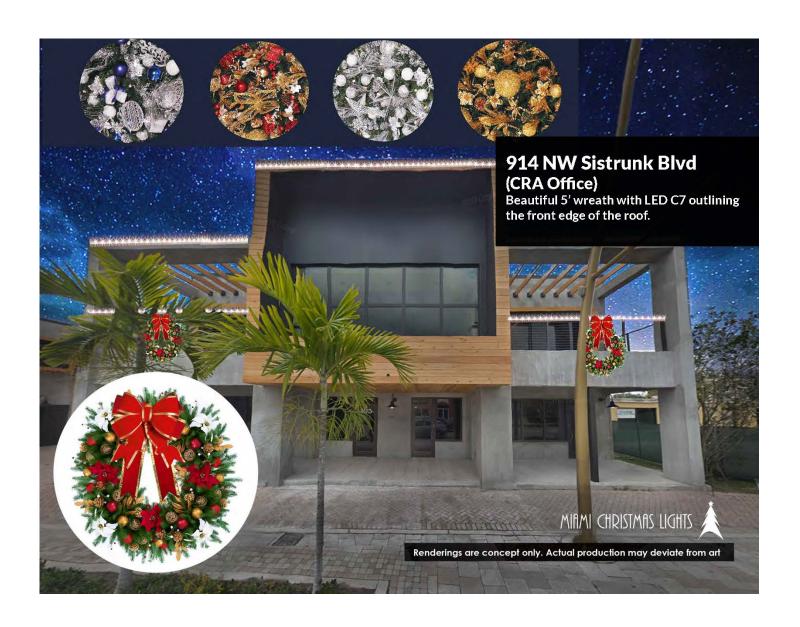

#### Notes:

Attach a breakdown of costs including but not limited to labor, equipment, materials and parts.

| 1. | Lincoln Park                        | \$<br>20,000.00  |
|----|-------------------------------------|------------------|
| 2. | Peter Feldman Park                  | \$<br>15,000.00  |
| 3. | Provident Park                      | \$<br>15,000.00  |
| 4. | Sistrunk Park                       | \$<br>35,000.00  |
| 5. | NAACP Building (Eula Johnson)       | \$<br>1,115.00   |
| 6. | 914 NW Sistrunk Blvd (CRA Office)   | \$<br>1,940.00   |
| 7. | Allen Community Center              | \$<br>275.00     |
| 8. | 900 NW Sistrunk Blvd (the Pharmacy) | \$<br>440.00     |
| 9. | Sistrunk Blvd Gold Lamp Poles       | \$<br>53,200.00  |
| 10 | . Flagler Village                   | \$<br>13,650.00  |
| 11 | . Medians                           | \$<br>14,026.00  |
|    | Total Annual Project Cost           | \$<br>169,646.00 |