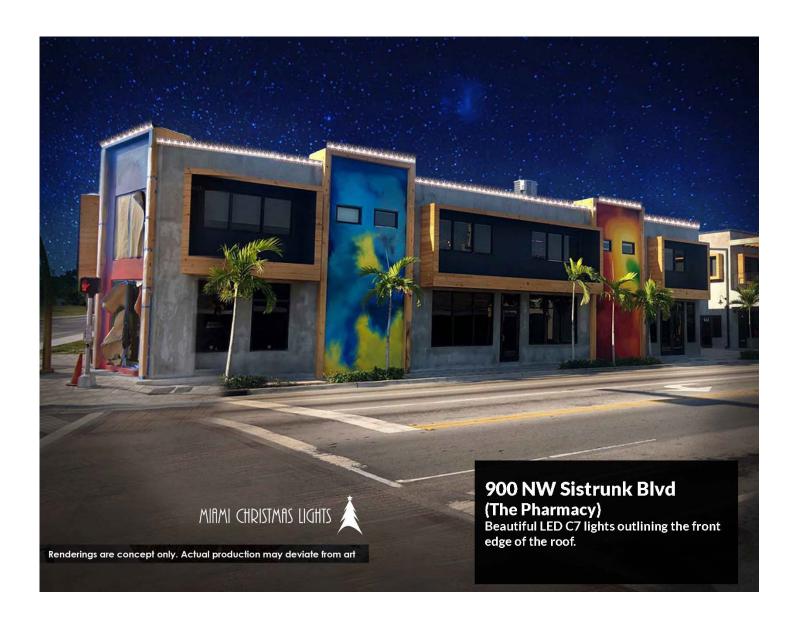

#### Notes:

Attach a breakdown of costs including but not limited to labor, equipment, materials and parts.

| 1. | Lincoln Park                        | \$<br>20,000.00  |
|----|-------------------------------------|------------------|
| 2. | Peter Feldman Park                  | \$<br>15,000.00  |
| 3. | Provident Park                      | \$<br>15,000.00  |
| 4. | Sistrunk Park                       | \$<br>35,000.00  |
| 5. | NAACP Building (Eula Johnson)       | \$<br>1,115.00   |
| 6. | 914 NW Sistrunk Blvd (CRA Office)   | \$<br>1,940.00   |
| 7. | Allen Community Center              | \$<br>275.00     |
| 8. | 900 NW Sistrunk Blvd (the Pharmacy) | \$<br>440.00     |
| 9. | Sistrunk Blvd Gold Lamp Poles       | \$<br>53,200.00  |
| 10 | . Flagler Village                   | \$<br>13,650.00  |
| 11 | . Medians                           | \$<br>14,026.00  |
|    | Total Annual Project Cost           | \$<br>169,646.00 |