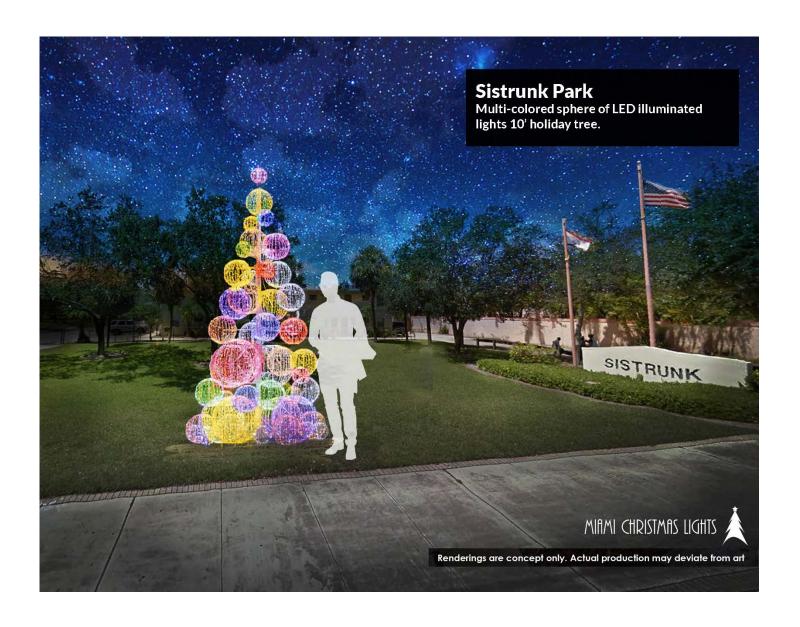

#### Notes:

Attach a breakdown of costs including but not limited to labor, equipment, materials and parts.

| 1. | Lincoln Park                        | \$<br>20,000.00  |
|----|-------------------------------------|------------------|
| 2. | Peter Feldman Park                  | \$<br>15,000.00  |
| 3. | Provident Park                      | \$<br>15,000.00  |
| 4. | Sistrunk Park                       | \$<br>35,000.00  |
| 5. | NAACP Building (Eula Johnson)       | \$<br>1,115.00   |
| 6. | 914 NW Sistrunk Blvd (CRA Office)   | \$<br>1,940.00   |
| 7. | Allen Community Center              | \$<br>275.00     |
| 8. | 900 NW Sistrunk Blvd (the Pharmacy) | \$<br>440.00     |
| 9. | Sistrunk Blvd Gold Lamp Poles       | \$<br>53,200.00  |
| 10 | . Flagler Village                   | \$<br>13,650.00  |
| 11 | . Medians                           | \$<br>14,026.00  |
|    | Total Annual Project Cost           | \$<br>169,646.00 |