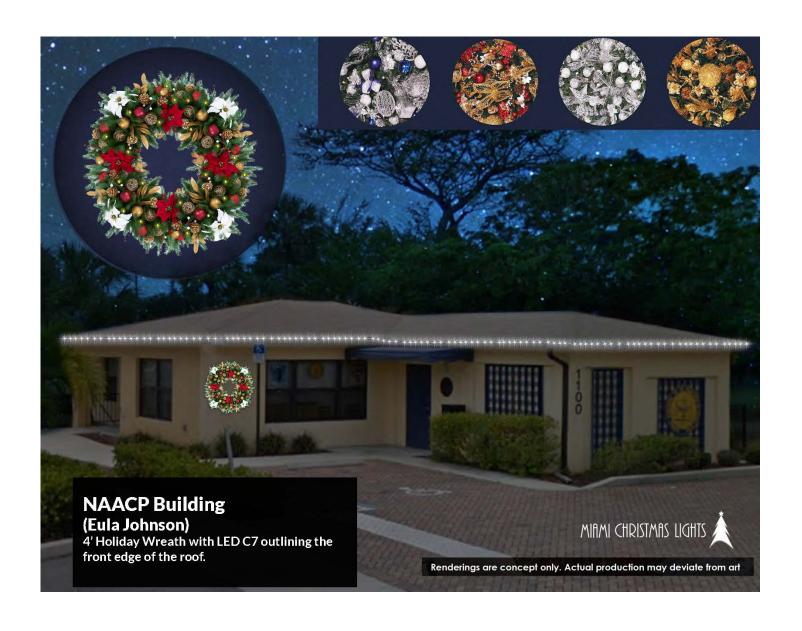

#### Notes:

Attach a breakdown of costs including but not limited to labor, equipment, materials and parts.

| 1. | Lincoln Park                        | \$<br>20,000.00  |
|----|-------------------------------------|------------------|
| 2. | Peter Feldman Park                  | \$<br>15,000.00  |
| 3. | Provident Park                      | \$<br>15,000.00  |
| 4. | Sistrunk Park                       | \$<br>35,000.00  |
| 5. | NAACP Building (Eula Johnson)       | \$<br>1,115.00   |
| 6. | 914 NW Sistrunk Blvd (CRA Office)   | \$<br>1,940.00   |
| 7. | Allen Community Center              | \$<br>275.00     |
| 8. | 900 NW Sistrunk Blvd (the Pharmacy) | \$<br>440.00     |
| 9. | Sistrunk Blvd Gold Lamp Poles       | \$<br>53,200.00  |
| 10 | . Flagler Village                   | \$<br>13,650.00  |
| 11 | . Medians                           | \$<br>14,026.00  |
|    | Total Annual Project Cost           | \$<br>169,646.00 |