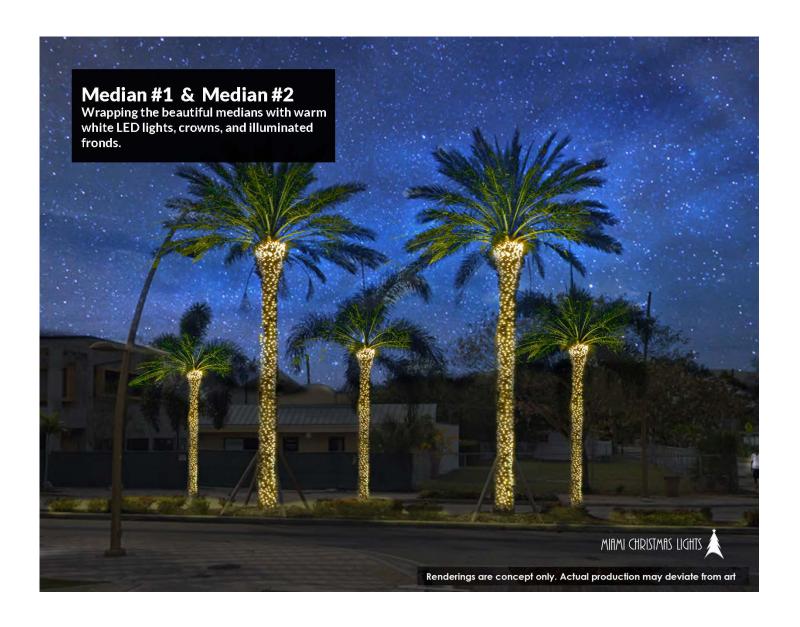

#### Notes:

Attach a breakdown of costs including but not limited to labor, equipment, materials and parts.

| 1. | Lincoln Park                        | \$<br>20,000.00  |
|----|-------------------------------------|------------------|
| 2. | Peter Feldman Park                  | \$<br>15,000.00  |
| 3. | Provident Park                      | \$<br>15,000.00  |
| 4. | Sistrunk Park                       | \$<br>35,000.00  |
| 5. | NAACP Building (Eula Johnson)       | \$<br>1,115.00   |
| 6. | 914 NW Sistrunk Blvd (CRA Office)   | \$<br>1,940.00   |
| 7. | Allen Community Center              | \$<br>275.00     |
| 8. | 900 NW Sistrunk Blvd (the Pharmacy) | \$<br>440.00     |
| 9. | Sistrunk Blvd Gold Lamp Poles       | \$<br>53,200.00  |
| 10 | . Flagler Village                   | \$<br>13,650.00  |
| 11 | . Medians                           | \$<br>14,026.00  |
|    | Total Annual Project Cost           | \$<br>169,646.00 |