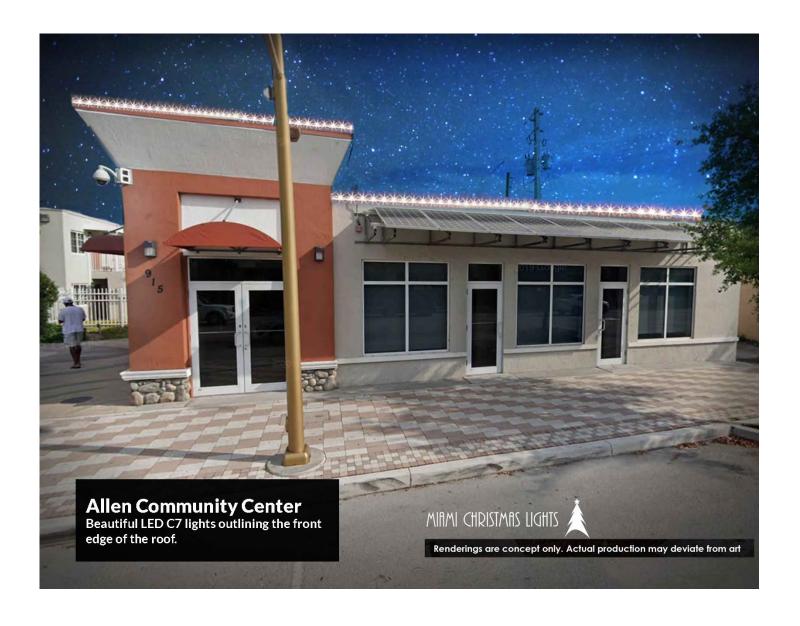

#### Notes:

Attach a breakdown of costs including but not limited to labor, equipment, materials and parts.

| 1. | Lincoln Park                        | \$<br>20,000.00  |
|----|-------------------------------------|------------------|
| 2. | Peter Feldman Park                  | \$<br>15,000.00  |
| 3. | Provident Park                      | \$<br>15,000.00  |
| 4. | Sistrunk Park                       | \$<br>35,000.00  |
| 5. | NAACP Building (Eula Johnson)       | \$<br>1,115.00   |
| 6. | 914 NW Sistrunk Blvd (CRA Office)   | \$<br>1,940.00   |
| 7. | Allen Community Center              | \$<br>275.00     |
| 8. | 900 NW Sistrunk Blvd (the Pharmacy) | \$<br>440.00     |
| 9. | Sistrunk Blvd Gold Lamp Poles       | \$<br>53,200.00  |
| 10 | . Flagler Village                   | \$<br>13,650.00  |
| 11 | . Medians                           | \$<br>14,026.00  |
|    | Total Annual Project Cost           | \$<br>169,646.00 |