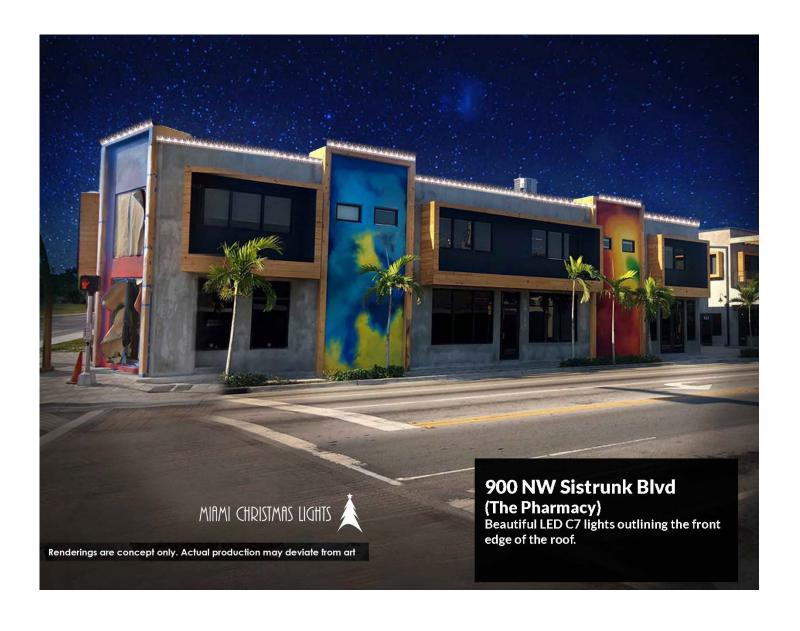

#### Notes:

Attach a breakdown of costs including but not limited to labor, equipment, materials and parts.

| 1. | Lincoln Park                        | \$<br>20,000.00  |
|----|-------------------------------------|------------------|
| 2. | Peter Feldman Park                  | \$<br>15,000.00  |
| 3. | Provident Park                      | \$<br>15,000.00  |
| 4. | Sistrunk Park                       | \$<br>35,000.00  |
| 5. | NAACP Building (Eula Johnson)       | \$<br>1,115.00   |
| 6. | 914 NW Sistrunk Blvd (CRA Office)   | \$<br>1,940.00   |
| 7. | Allen Community Center              | \$<br>275.00     |
| 8. | 900 NW Sistrunk Blvd (the Pharmacy) | \$<br>440.00     |
| 9. | Sistrunk Blvd Gold Lamp Poles       | \$<br>53,200.00  |
| 10 | . Flagler Village                   | \$<br>13,650.00  |
| 11 | . Medians                           | \$<br>14,026.00  |
|    | Total Annual Project Cost           | \$<br>169,646.00 |