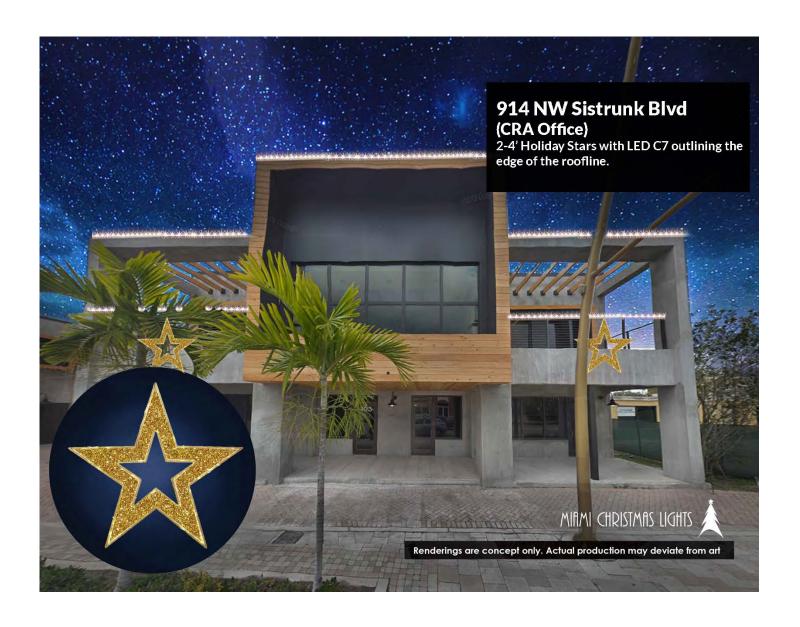

#### Notes:

Attach a breakdown of costs including but not limited to labor, equipment, materials and parts.

| 1. | Lincoln Park                        | \$<br>20,000.00  |
|----|-------------------------------------|------------------|
| 2. | Peter Feldman Park                  | \$<br>15,000.00  |
| 3. | Provident Park                      | \$<br>15,000.00  |
| 4. | Sistrunk Park                       | \$<br>35,000.00  |
| 5. | NAACP Building (Eula Johnson)       | \$<br>1,115.00   |
| 6. | 914 NW Sistrunk Blvd (CRA Office)   | \$<br>1,940.00   |
| 7. | Allen Community Center              | \$<br>275.00     |
| 8. | 900 NW Sistrunk Blvd (the Pharmacy) | \$<br>440.00     |
| 9. | Sistrunk Blvd Gold Lamp Poles       | \$<br>53,200.00  |
| 10 | . Flagler Village                   | \$<br>13,650.00  |
| 11 | . Medians                           | \$<br>14,026.00  |
|    | Total Annual Project Cost           | \$<br>169,646.00 |