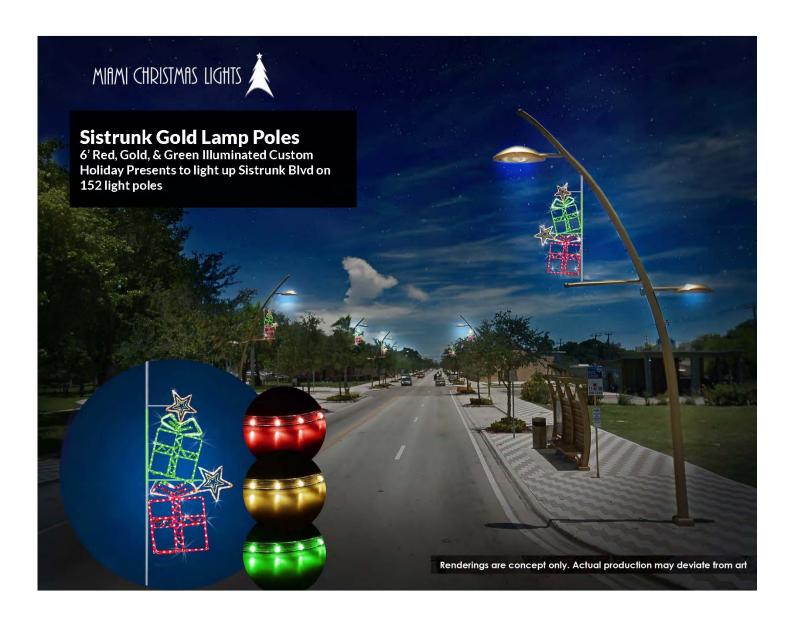

#### Notes:

Attach a breakdown of costs including but not limited to labor, equipment, materials and parts.

| 1. | Lincoln Park                        | \$<br>20,000.00  |
|----|-------------------------------------|------------------|
| 2. | Peter Feldman Park                  | \$<br>15,000.00  |
| 3. | Provident Park                      | \$<br>15,000.00  |
| 4. | Sistrunk Park                       | \$<br>35,000.00  |
| 5. | NAACP Building (Eula Johnson)       | \$<br>1,115.00   |
| 6. | 914 NW Sistrunk Blvd (CRA Office)   | \$<br>1,940.00   |
| 7. | Allen Community Center              | \$<br>275.00     |
| 8. | 900 NW Sistrunk Blvd (the Pharmacy) | \$<br>440.00     |
| 9. | Sistrunk Blvd Gold Lamp Poles       | \$<br>53,200.00  |
| 10 | . Flagler Village                   | \$<br>13,650.00  |
| 11 | . Medians                           | \$<br>14,026.00  |
|    | Total Annual Project Cost           | \$<br>169,646.00 |