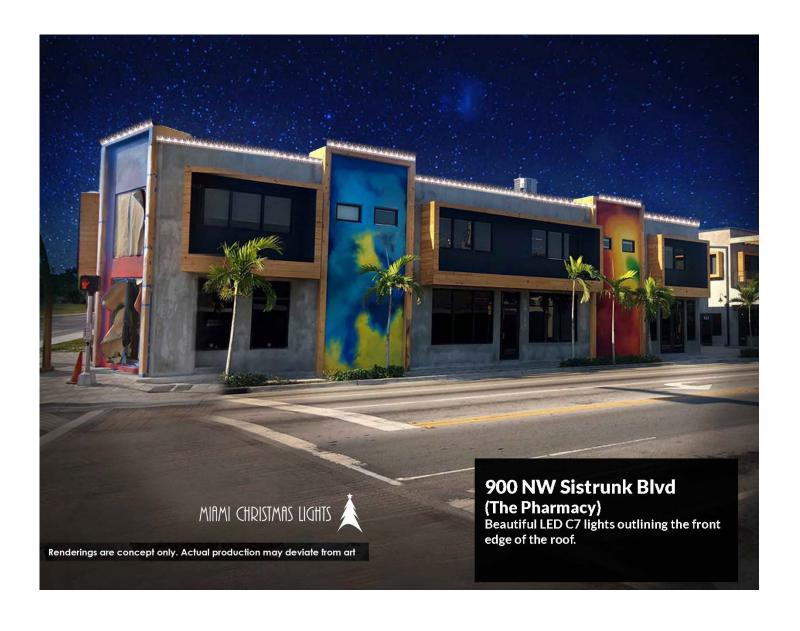

#### Notes:

Attach a breakdown of costs including but not limited to labor, equipment, materials and parts.

| 1. | Lincoln Park                        | \$<br>20,000.00  |
|----|-------------------------------------|------------------|
| 2. | Peter Feldman Park                  | \$<br>15,000.00  |
| 3. | Provident Park                      | \$<br>15,000.00  |
| 4. | Sistrunk Park                       | \$<br>35,000.00  |
| 5. | NAACP Building (Eula Johnson)       | \$<br>1,115.00   |
| 6. | 914 NW Sistrunk Blvd (CRA Office)   | \$<br>1,940.00   |
| 7. | Allen Community Center              | \$<br>275.00     |
| 8. | 900 NW Sistrunk Blvd (the Pharmacy) | \$<br>440.00     |
| 9. | Sistrunk Blvd Gold Lamp Poles       | \$<br>53,200.00  |
| 10 | . Flagler Village                   | \$<br>13,650.00  |
| 11 | . Medians                           | \$<br>14,026.00  |
|    | Total Annual Project Cost           | \$<br>169,646.00 |

#### Notes:

Attach a breakdown of costs including but not limited to labor, equipment, materials and parts.

| 1. | Lincoln Park                        | \$<br>24,000.00  |
|----|-------------------------------------|------------------|
| 2. | Peter Feldman Park                  | \$<br>25,000.00  |
| 3. | Provident Park                      | \$<br>15,000.00  |
| 4. | Sistrunk Park                       | \$<br>15,000.00  |
| 5. | NAACP Building (Eula Johnson)       | \$<br>1,115.00   |
| 6. | 914 NW Sistrunk Blvd (CRA Office)   | \$<br>1,940.00   |
| 7. | Allen Community Center              | \$<br>275.00     |
| 8. | 900 NW Sistrunk Blvd (the Pharmacy) | \$<br>440.00     |
| 9. | Sistrunk Blvd Gold Lamp Poles       | \$<br>53,200.00  |
| 10 | . Flagler Village                   | \$<br>13,650.00  |
| 11 | . Medians                           | \$<br>8,226.00   |
|    | Total Annual Project Cost           | \$<br>157,846.00 |
|    |                                     |                  |

#### Notes:

Attach a breakdown of costs including but not limited to labor, equipment, materials and parts.

| 1.  | Lincoln Park                        | \$<br>25,000.00  |
|-----|-------------------------------------|------------------|
| 2.  | Peter Feldman Park                  | \$<br>22,000.00  |
| 3.  | Provident Park                      | \$<br>15,000.00  |
| 4.  | Sistrunk Park                       | \$<br>20,000.00  |
| 5.  | NAACP Building (Eula Johnson)       | \$<br>1,115.00   |
| 6.  | 914 NW Sistrunk Blvd (CRA Office)   | \$<br>1,940.00   |
| 7.  | Allen Community Center              | \$<br>275.00     |
| 8.  | 900 NW Sistrunk Blvd (the Pharmacy) | \$<br>440.00     |
| 9.  | Sistrunk Blvd Gold Lamp Poles       | \$<br>30,400.00  |
| 10. | Flagler Village                     | \$<br>7,800.00   |
| 11. | . Medians                           | \$<br>18,496.00  |
|     | Total Annual Project Cost           | \$<br>142,466.00 |

#### Notes:

Attach a breakdown of costs including but not limited to labor, equipment, materials and parts.

| 1.  | Lincoln Park                        | \$<br>25,000.00  |
|-----|-------------------------------------|------------------|
| 2.  | Peter Feldman Park                  | \$<br>30,000.00  |
| 3.  | Provident Park                      | \$<br>10,000.00  |
| 4.  | Sistrunk Park                       | \$<br>25,000.00  |
| 5.  | NAACP Building (Eula Johnson)       | \$<br>1,115.00   |
| 6.  | 914 NW Sistrunk Blvd (CRA Office)   | \$<br>1,940.00   |
| 7.  | Allen Community Center              | \$<br>275.00     |
| 8.  | 900 NW Sistrunk Blvd (the Pharmacy) | \$<br>440.00     |
| 9.  | Sistrunk Blvd Gold Lamp Poles       | \$<br>53,200.00  |
| 10. | . Flagler Village                   | \$<br>5,850.00   |
| 11. | . Medians                           | \$<br>8,940.00   |
|     | Total Annual Project Cost           | \$<br>161,760.00 |