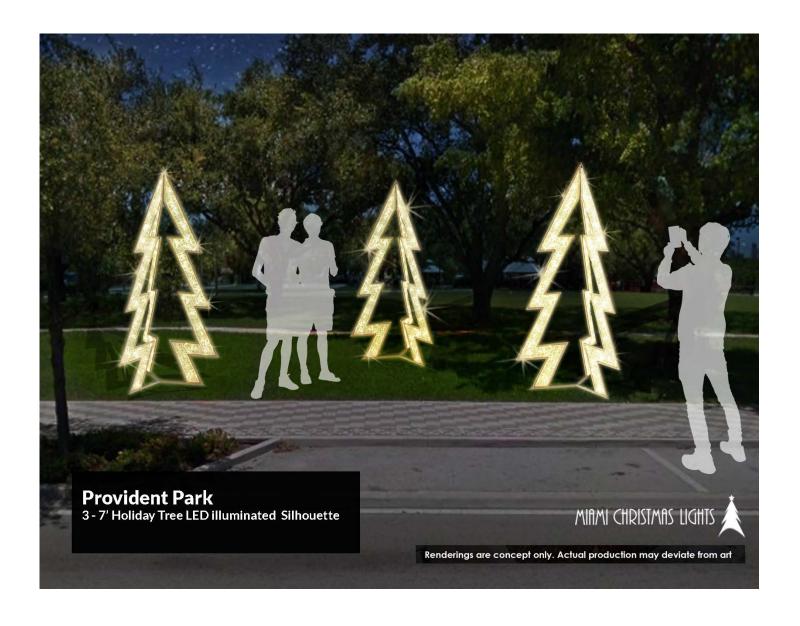

#### Notes:

Attach a breakdown of costs including but not limited to labor, equipment, materials and parts.

| 1. | Lincoln Park                        | \$<br>24,000.00  |
|----|-------------------------------------|------------------|
| 2. | Peter Feldman Park                  | \$<br>25,000.00  |
| 3. | Provident Park                      | \$<br>15,000.00  |
| 4. | Sistrunk Park                       | \$<br>15,000.00  |
| 5. | NAACP Building (Eula Johnson)       | \$<br>1,115.00   |
| 6. | 914 NW Sistrunk Blvd (CRA Office)   | \$<br>1,940.00   |
| 7. | Allen Community Center              | \$<br>275.00     |
| 8. | 900 NW Sistrunk Blvd (the Pharmacy) | \$<br>440.00     |
| 9. | Sistrunk Blvd Gold Lamp Poles       | \$<br>53,200.00  |
| 10 | . Flagler Village                   | \$<br>13,650.00  |
| 11 | . Medians                           | \$<br>8,226.00   |
|    | Total Annual Project Cost           | \$<br>157,846.00 |
|    |                                     |                  |