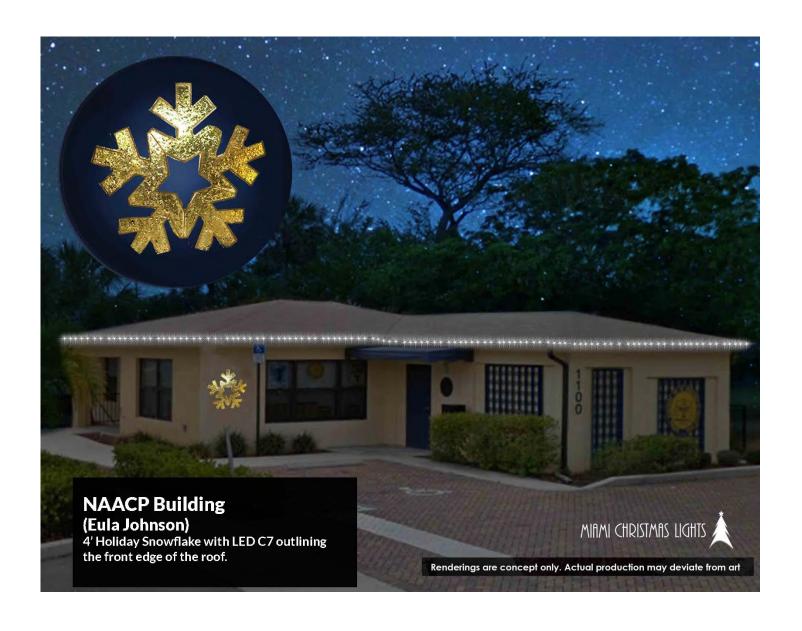

#### Notes:

Attach a breakdown of costs including but not limited to labor, equipment, materials and parts.

| 1. | Lincoln Park                        | \$<br>20,000.00  |
|----|-------------------------------------|------------------|
| 2. | Peter Feldman Park                  | \$<br>15,000.00  |
| 3. | Provident Park                      | \$<br>15,000.00  |
| 4. | Sistrunk Park                       | \$<br>35,000.00  |
| 5. | NAACP Building (Eula Johnson)       | \$<br>1,115.00   |
| 6. | 914 NW Sistrunk Blvd (CRA Office)   | \$<br>1,940.00   |
| 7. | Allen Community Center              | \$<br>275.00     |
| 8. | 900 NW Sistrunk Blvd (the Pharmacy) | \$<br>440.00     |
| 9. | Sistrunk Blvd Gold Lamp Poles       | \$<br>53,200.00  |
| 10 | . Flagler Village                   | \$<br>13,650.00  |
| 11 | . Medians                           | \$<br>14,026.00  |
|    | Total Annual Project Cost           | \$<br>169,646.00 |