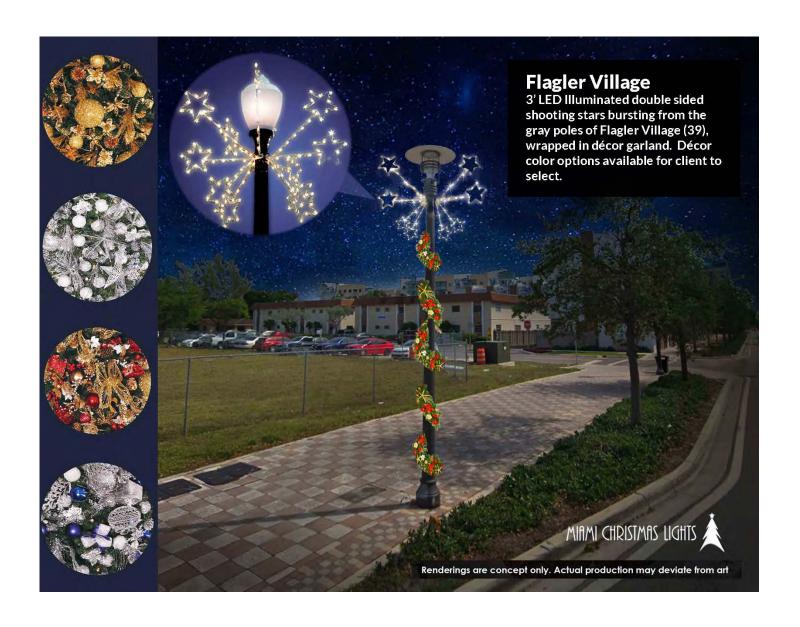

#### Notes:

Attach a breakdown of costs including but not limited to labor, equipment, materials and parts.

| 1. | Lincoln Park                        | \$<br>20,000.00  |
|----|-------------------------------------|------------------|
| 2. | Peter Feldman Park                  | \$<br>15,000.00  |
| 3. | Provident Park                      | \$<br>15,000.00  |
| 4. | Sistrunk Park                       | \$<br>35,000.00  |
| 5. | NAACP Building (Eula Johnson)       | \$<br>1,115.00   |
| 6. | 914 NW Sistrunk Blvd (CRA Office)   | \$<br>1,940.00   |
| 7. | Allen Community Center              | \$<br>275.00     |
| 8. | 900 NW Sistrunk Blvd (the Pharmacy) | \$<br>440.00     |
| 9. | Sistrunk Blvd Gold Lamp Poles       | \$<br>53,200.00  |
| 10 | . Flagler Village                   | \$<br>13,650.00  |
| 11 | . Medians                           | \$<br>14,026.00  |
|    | Total Annual Project Cost           | \$<br>169,646.00 |