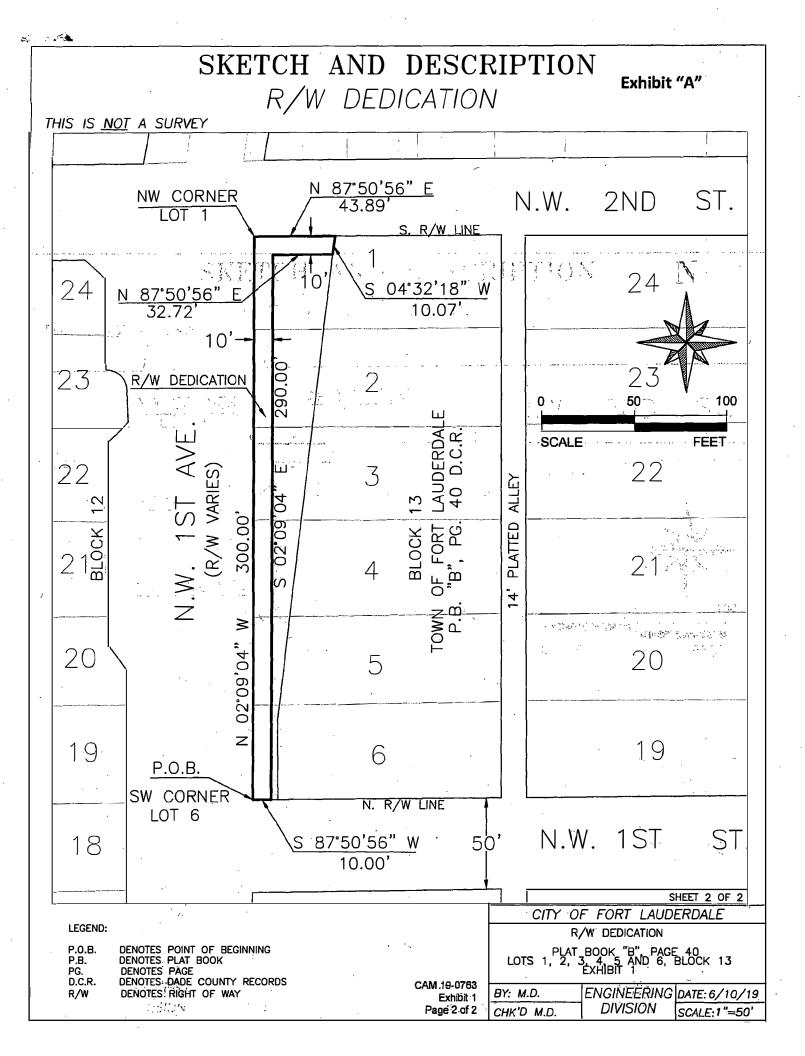

## SKETCH AND DESCRIPTION

R/W DEDICATION

Exhibit "A"

## DESCRIPTION: RIGHT OF WAY DEDICATION

A PORTION OF LOTS 1, 2, 3, 4, 5, AND 6, BLOCK 13, "TOWN OF FORT LAUDERDALE", ACCORDING TO THE PLAT THEREOF, AS RECORDED IN PLAT BOOK "B", PAGE 40, OF THE PUBLIC RECORDS OF DADE COUNTY, FLORIDA.

BEGINNING AT THE SOUTHWEST CORNER OF SAID LOT 6; THENCE N 02'09'04" W, ON THE WEST LINE OF LOTS 6 TO 1, BEING THE EAST RIGHT OF WAY LINE OF NORTHWEST 1 AVENUE (BRICKELL AVENUE), A DISTANCE OF 300.00 FEET TO THE NORTHWEST CORNER OF LOT 1; THENCE N 87'50'56" E ON THE NORTH LINE OF LOT 1, BEING THE SOUTH RIGHT OF WAY LINE OF NORTHWEST 2 STREET, A DISTANCE OF 43.89 FEET; THENCE S 04'32'18" W, DISTANCE OF 10.07 FEET: THENCE S 87'50'56" W, ON A LINE 10.00 FEET SOUTH OF AND PARALLEL WITH THE NORTH LINE OF SAID LOT 1, A DISTANCE OF 32.72 FEET; THENCE S 02'09'04" E ON A LINE 10.00 FEET EAST OF AND PARALLEL WITH THE WEST LINE OF SAID LOTS 1 TO 6, A DISTANCE OF 290.00 FEET TO THE SOUTH LINE OF SAID LOT 6; THENCE S 87'50'56" W, ON SAID NORTH LINE AND NORTH RIGHT OF WAY LINE OF NORTHWEST 1 AVENUE, A DISTANCE OF 10.00 FEET TO THE POINT OF BEGINNING.

SAID LANDS SITUATE, LYING AND BEING IN THE CITY OF FORT LAUDERDALE, BROWARD COUNTY, FLORIDA. CONTAINING 3333 SQUARE FEET OR 0.0765 ACRES MORE OR LESS.

## NOTES:

- L

- 1)BEARINGS ARE BASED UPON A GRID BEARING OF N 02'09'04" W, ALONG THE EAST RIGHT OF WAY LINE OF NW 1ST AVE.
- 2)THIS IS NOT A SKETCH OF SURVEY AND DOES NOT REPRESENT A FIELD SURVEY.
- 3) SUBJECT TO EXISTING EASEMENTS, RIGHT-OF WAYS, COVENANTS, RESERVATIONS AND RESRTICTIONS OF RECORD, IF ANY
- 4)THIS SKETCH IS NOT VALID WITHOUT THE SIGNATURE AND ORIGINAL RAISED SEAL OF A FLORIDA LICENSED SURVEYOR AND MAPPER

EXHIBIT 1

CERTIFIED TRUE AND CORRECT TO THE BEST OF MY KNOWLEDGE AND BELIEF.

DATED: JUNE 11, 2019

MICHAEL W. DONALDSON\_ PROFESSIONAL SURVEYOR AND MAPPER NO. 6490 STATE OF FLORIDA (1.17) CAM 19-0763 Exhibit 1 Page 1 of 2

CITY OF FORT LAUDERDALE

SHEET 1 OF 2