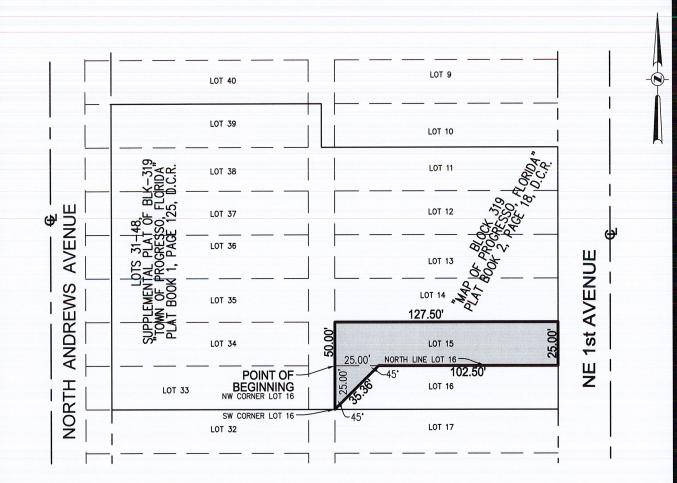

#### LEGAL DESCRIPTION:

ALL OF LOT 15, BLOCK 319, "PROGRESSO", ACCORDING TO THE PLAT THEREOF, AS RECORDED IN PLAT BOOK 2, PAGE 18, OF THE PUBLIC RECORDS OF DADE COUNTY, FLORIDA:

TOGETHER WITH A PORTION OF LOT 16 OF SAID BLOCK 319, MORE FULLY DESCRIBED AS FOLLOWS: BEGINNING AT THE NORTHWEST CORNER OF SAID LOT 16. THENCE EASTERLY ON THE NORTH LINE OF SAID LOT 16, A DISTANCE OF 25.00 FEET; THENCE SOUTHWESTERLY, MAKING AN INCLUDED ANGLE OF 45°00'00", A DISTANCE OF 35.36 FEET TO THE SOUTHWEST CORNER OF SAID LOT 16; THENCE NORTHERLY, MAKING AN INCLUDED ANGLE OF 45'00'00", A DISTANCE OF 25.00 FEET TO THE POINT OF BEGINNING.

SAID LANDS SITUATE, LYING AND BEING IN THE CITY OF FORT LAUDERDALE, BROWARD COUNTY, FLORIDA AND CONTAINING 3,500 SQUARE FEET, MORE OR LESS.

# PULICE LAND SURVEYORS, INC.

5381 NOB HILL ROAD SUNRISE, FLORIDA 33351

TELEPHONE: (954) 572-1777 FAX: (954) 572-1778

E-MAIL: surveys@pulicelandsurveyors.com CERTIFICATE OF AUTHORIZATION LB#3870

FILE: HTG VILLAGE VIEW, LLC

SCALE: 1"=50' DRAWN: L.S.

**ORDER NO.: 65378C** 

DATE: 11/6/18; REV 7/10/19

**EASEMENT VACATION** 

FT LAUDERDALE, BROWARD COUNTY, FLORIDA

FOR: VILLAGE VIEW

SHEET 3 OF 3

THIS DOCUMENT IS NEITHER FULL NOR COMPLETE WITHOUT SHEETS 1 THRU 3, INCLUSIVE

LEGEND:

Œ CENTERLINE

O.R.B. OFFICIAL RECORDS BOOK

DADE COUNTY RECORDS D.C.R.