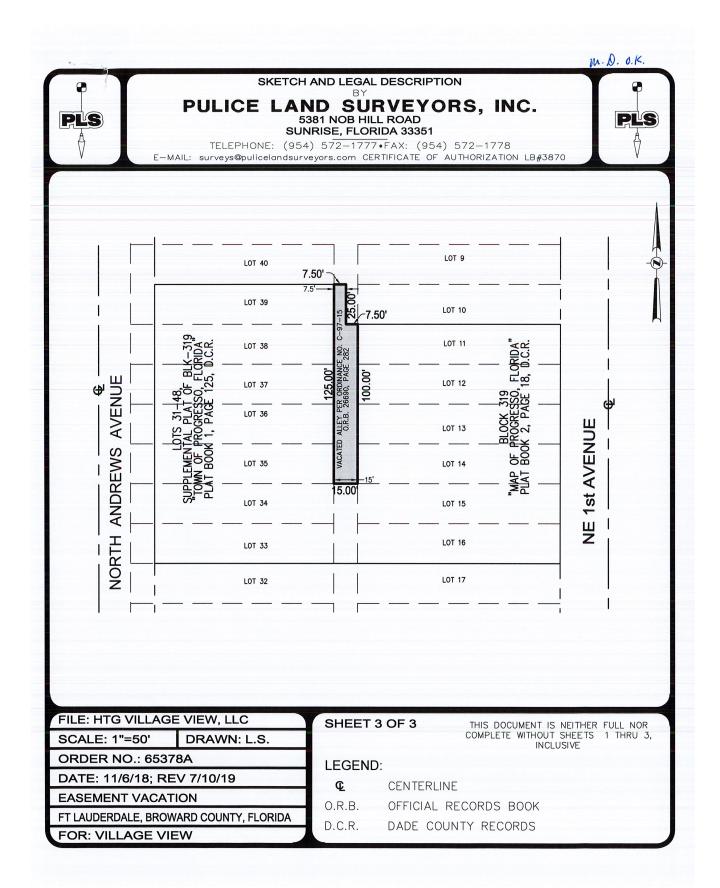

|                                                                                                                                                                                                                                                          | SKETCH AND LEGAL DESCRIPTION                                                                                                                                                                                                                                                                                                                                                                                                                                                                                                                     |
|----------------------------------------------------------------------------------------------------------------------------------------------------------------------------------------------------------------------------------------------------------|--------------------------------------------------------------------------------------------------------------------------------------------------------------------------------------------------------------------------------------------------------------------------------------------------------------------------------------------------------------------------------------------------------------------------------------------------------------------------------------------------------------------------------------------------|
| PLS                                                                                                                                                                                                                                                      | E LAND SURVEYORS, INC.<br>5381 NOB HILL ROAD<br>SUNRISE, FLORIDA 33351<br>HONE: (954) 572–1777 FAX: (954) 572–1778                                                                                                                                                                                                                                                                                                                                                                                                                               |
|                                                                                                                                                                                                                                                          | HONE: (954) 572-1777+FAX: (954) 572-1778<br>pulicelandsurveyors.com CERTIFICATE OF AUTHORIZATION LB#3870                                                                                                                                                                                                                                                                                                                                                                                                                                         |
| LEGAL DESCRIPTION:                                                                                                                                                                                                                                       |                                                                                                                                                                                                                                                                                                                                                                                                                                                                                                                                                  |
| "PROGRESSO", ACCORDING TO<br>18, OF THE PUBLIC RECORDS (<br>AND 38, BLOCK 319, "SUPPLE<br>CO. FLA.", AND THE WEST 7.5(<br>39 OF SAID "SUPPLEMENTAL P<br>ACCORDING TO THE PLAT THEF<br>PUBLIC RECORDS OF DADE CO<br>OF THE ALLEY VACATED BY OF            | ND LYING WEST OF LOTS 11, 12, 13 AND 14, BLOCK 319,<br>THE PLAT THEREOF, AS RECORDED IN PLAT BOOK 2, PAGE<br>OF DADE COUNTY, FLORIDA; AND EAST OF LOTS 35, 36, 37<br>MENTAL PLAT OF BLOCK 319, TOWN OF PROGRESSO DADE<br>10 FEET OF THE 15.00 STRIP OF LAND LYING EAST OF LOT<br>PLAT OF BLOCK 319, TOWN OF PROGRESSO DADE CO. FLA."<br>REOF, AS RECORDED IN PLAT BOOK 1, PAGE 125, OF THE<br>DUNTY, FLORIDA. SAID STRIPS OF LAND BEING THE PORTION<br>RDINANCE NO. C-97-15 IN OFFICIAL RECORDS BOOK 26690,<br>CORDS OF BROWARD COUNTY, FLORIDA. |
|                                                                                                                                                                                                                                                          | ND BEING IN THE CITY OF FORT LAUDERDALE, BROWARD<br>INING 1,687 SQUARE FEET, MORE OR LESS.                                                                                                                                                                                                                                                                                                                                                                                                                                                       |
|                                                                                                                                                                                                                                                          |                                                                                                                                                                                                                                                                                                                                                                                                                                                                                                                                                  |
|                                                                                                                                                                                                                                                          |                                                                                                                                                                                                                                                                                                                                                                                                                                                                                                                                                  |
|                                                                                                                                                                                                                                                          |                                                                                                                                                                                                                                                                                                                                                                                                                                                                                                                                                  |
|                                                                                                                                                                                                                                                          |                                                                                                                                                                                                                                                                                                                                                                                                                                                                                                                                                  |
|                                                                                                                                                                                                                                                          |                                                                                                                                                                                                                                                                                                                                                                                                                                                                                                                                                  |
|                                                                                                                                                                                                                                                          |                                                                                                                                                                                                                                                                                                                                                                                                                                                                                                                                                  |
|                                                                                                                                                                                                                                                          |                                                                                                                                                                                                                                                                                                                                                                                                                                                                                                                                                  |
|                                                                                                                                                                                                                                                          |                                                                                                                                                                                                                                                                                                                                                                                                                                                                                                                                                  |
|                                                                                                                                                                                                                                                          |                                                                                                                                                                                                                                                                                                                                                                                                                                                                                                                                                  |
|                                                                                                                                                                                                                                                          |                                                                                                                                                                                                                                                                                                                                                                                                                                                                                                                                                  |
|                                                                                                                                                                                                                                                          |                                                                                                                                                                                                                                                                                                                                                                                                                                                                                                                                                  |
|                                                                                                                                                                                                                                                          |                                                                                                                                                                                                                                                                                                                                                                                                                                                                                                                                                  |
| NOTES:                                                                                                                                                                                                                                                   |                                                                                                                                                                                                                                                                                                                                                                                                                                                                                                                                                  |
| ) THIS IS NOT A SKETCH OF S                                                                                                                                                                                                                              | SURVEY AND DOES NOT REPRESENT A FIELD SURVEY.<br>WITHOUT THE SIGNATURE AND ORIGINAL RAISED SEAL OF A                                                                                                                                                                                                                                                                                                                                                                                                                                             |
| ) THIS IS NOT A SKETCH OF S<br>2) THIS SKETCH IS NOT VALID<br>FLORIDA LICENSED SURVEYOF                                                                                                                                                                  | WITHOUT THE SIGNATURE AND ORIGINAL RAISED SEAL OF A R AND MAPPER.                                                                                                                                                                                                                                                                                                                                                                                                                                                                                |
| ) THIS IS NOT A SKETCH OF S<br>2) THIS SKETCH IS NOT VALID<br>FLORIDA LICENSED SURVEYOF<br>3) ALL RECORDED DOCUMENTS                                                                                                                                     | WITHOUT THE SIGNATURE AND ORIGINAL RAISED SEAL OF A                                                                                                                                                                                                                                                                                                                                                                                                                                                                                              |
| ) THIS IS NOT A SKETCH OF S<br>2) THIS SKETCH IS NOT VALID<br>FLORIDA LICENSED SURVEYOF                                                                                                                                                                  | WITHOUT THE SIGNATURE AND ORIGINAL RAISED SEAL OF A R AND MAPPER.                                                                                                                                                                                                                                                                                                                                                                                                                                                                                |
| <ul> <li>) THIS IS NOT A SKETCH OF S</li> <li>2) THIS SKETCH IS NOT VALID<br/>FLORIDA LICENSED SURVEYOF</li> <li>3) ALL RECORDED DOCUMENTS<br/>UNLESS OTHERWISE NOTED.</li> </ul>                                                                        | WITHOUT THE SIGNATURE AND ORIGINAL RAISED SEAL OF A<br>R AND MAPPER.<br>ARE PER THE PUBLIC RECORDS OF BROWARD COUNTY,                                                                                                                                                                                                                                                                                                                                                                                                                            |
| ) THIS IS NOT A SKETCH OF S<br>2) THIS SKETCH IS NOT VALID<br>FLORIDA LICENSED SURVEYOF<br>3) ALL RECORDED DOCUMENTS<br>UNLESS OTHERWISE NOTED.<br>FILE: HTG VILLAGE VIEW, LLC                                                                           | WITHOUT THE SIGNATURE AND ORIGINAL RAISED SEAL OF A<br>R AND MAPPER.<br>ARE PER THE PUBLIC RECORDS OF BROWARD COUNTY,<br>SHEET 1 OF 3<br>THIS DOCUMENT IS NEITHER FULL NOR<br>COMPLETE WITHOUT SHEETS 1 THRU 3                                                                                                                                                                                                                                                                                                                                   |
| <ul> <li>) THIS IS NOT A SKETCH OF S</li> <li>2) THIS SKETCH IS NOT VALID<br/>FLORIDA LICENSED SURVEYOF</li> <li>3) ALL RECORDED DOCUMENTS<br/>UNLESS OTHERWISE NOTED.</li> <li>FILE: HTG VILLAGE VIEW, LLC</li> <li>SCALE: N/A DRAWN: 1</li> </ul>      | WITHOUT THE SIGNATURE AND ORIGINAL RAISED SEAL OF A<br>R AND MAPPER.<br>ARE PER THE PUBLIC RECORDS OF BROWARD COUNTY,<br>SHEET 1 OF 3<br>THIS DOCUMENT IS NEITHER FULL NOR<br>CONDUCT FUNCTION OF THE AUTOMIC SUFFERENCE IN THEM IN                                                                                                                                                                                                                                                                                                              |
| ) THIS IS NOT A SKETCH OF S<br>2) THIS SKETCH IS NOT VALID<br>FLORIDA LICENSED SURVEYOF<br>3) ALL RECORDED DOCUMENTS<br>UNLESS OTHERWISE NOTED.<br>5) FILE: HTG VILLAGE VIEW, LLC<br>SCALE: N/A DRAWN: 1<br>ORDER NO.: 65378A                            | WITHOUT THE SIGNATURE AND ORIGINAL RAISED SEAL OF A<br>R AND MAPPER.<br>ARE PER THE PUBLIC RECORDS OF BROWARD COUNTY,<br>SHEET 1 OF 3<br>THIS DOCUMENT IS NEITHER FULL NOR<br>COMPLETE WITHOUT SHEETS 1 THRU 3                                                                                                                                                                                                                                                                                                                                   |
| ) THIS IS NOT A SKETCH OF S<br>2) THIS SKETCH IS NOT VALID<br>FLORIDA LICENSED SURVEYOF<br>3) ALL RECORDED DOCUMENTS<br>UNLESS OTHERWISE NOTED.<br>FILE: HTG VILLAGE VIEW, LLC<br>SCALE: N/A DRAWN: 1<br>ORDER NO.: 65378A<br>DATE: 11/6/18; REV 7/10/19 | WITHOUT THE SIGNATURE AND ORIGINAL RAISED SEAL OF A<br>R AND MAPPER.<br>ARE PER THE PUBLIC RECORDS OF BROWARD COUNTY,<br>SHEET 1 OF 3<br>L.S.<br>Beth Burns<br>Beth Burns                                                                                                                                                                                                                                                                                                                                                                        |
| ) THIS IS NOT A SKETCH OF S<br>2) THIS SKETCH IS NOT VALID<br>FLORIDA LICENSED SURVEYOF<br>3) ALL RECORDED DOCUMENTS<br>UNLESS OTHERWISE NOTED.<br>5) FILE: HTG VILLAGE VIEW, LLC<br>SCALE: N/A DRAWN: 1<br>ORDER NO.: 65378A                            | WITHOUT THE SIGNATURE AND ORIGINAL RAISED SEAL OF A<br>R AND MAPPER.<br>ARE PER THE PUBLIC RECORDS OF BROWARD COUNTY,<br>SHEET 1 OF 3<br>L.S.<br>L.S.<br>JOHN F. PULICE, PROFESSIONAL SURVEYOR AND MAPPER LS2691<br>D JOHN F. PULICE, PROFESSIONAL SURVEYOR AND MAPPER LS2691                                                                             |