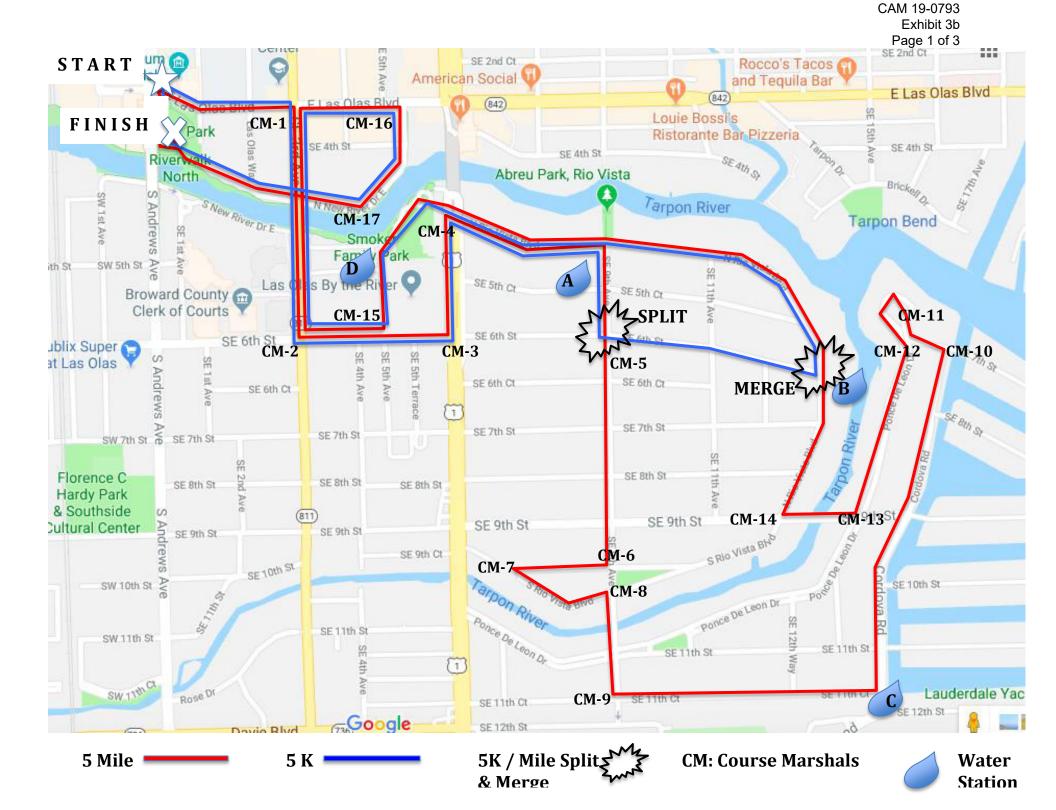

## **Course Marshals**

- CM-1:
  - o On way OUT (when runners start): Direct Runners to turn SOUTH on 3<sup>rd</sup> Avenue
  - o On way IN (runners almost finished): Direct runners to turn EAST on Las Olas
- CM-2:
  - o On way OUT (when runners start): Direct Runners to turn EAST on SE 6<sup>th</sup> Street
  - o On way IN (when runners are returning to finish): Direct runners to turn NORTH on 3<sup>rd</sup> Avenue
- CM-3/CM-15
  - CM-3 post: Direct runners to turn NORTH on US-1 (Federal Highway)
  - o CM-15 post: Direct runners to turn WEST on SE 6<sup>th</sup> Ave
  - Begin at CM-3 post, and move down street to CM-15 post when last runners/walkers pass through on their way out.
- CM-4:
  - o On way OUT (when runners pass through for first time): Direct runners Southeast along Rio Vista Blvd
  - o One way IN (when runners pass second time): Direct runners through Smoker Park
- CM-5 (race SPLIT):
  - o Direct 5K runners EAST down SE 6th Street
  - o Direct 5 Mile runners to continue SOUTH on SE 9th Ave
- CM-6:
  - o Direct runners to turn WEST on SE 10<sup>th</sup> Street
- CM-7:
  - o Direct runners SOUTH down S Rio Vista Blvd
- CM-8:
  - o Direct runners SOUTH on SE 9th Avenue
- CM-9:
  - o Direct runners EAST on SE 11th Court
- CM-10:
  - o Direct Runners NORTHWEST to loop around Ponce de Leon Drive
- CM-11:
  - o Direct runners through Ponce de Leon Drive loop
- CM-12:
  - o Direct runners SOUTH down Ponce de Leon Drive

- CM-13:
  - o Direct runners WEST on SE 9th Street
- CM-14:
  - o Direct runners NORTH on N Rio Vista Blvd
- CM-16:
  - o Direct runners SOUTH from Las Olas down N New River Drive
- CM-17:
  - o Direct runners WEST toward the Finish Line

## **Water Stations**

- A: Intersection of Rio Vista Boulevard and SE 9th Avenue
  - o Will be hit TWICE by ALL RUNNERS
  - o On the first turn (coming from the west) make sure ALL runners turn South down SE 9th Avenue
  - When coming back towards the Park (from the east on Rio Vista Blvd), make sure runners continue going west toward Smoker Park
- B: Merge Station
  - o Will be hit once by ALL RUNNERS
  - o Direct 5K runners to turn North, and direct 5 Mile runners to continue North.
- C: Corner of SE 11th Court and Cordova Road
  - o Will be hit once by 5 Mile runners
- D: Smoker Park
  - o Will be hit once by ALL RUNNERS
  - o Direct runners continue SOUTH toward SE 6<sup>th</sup> Street