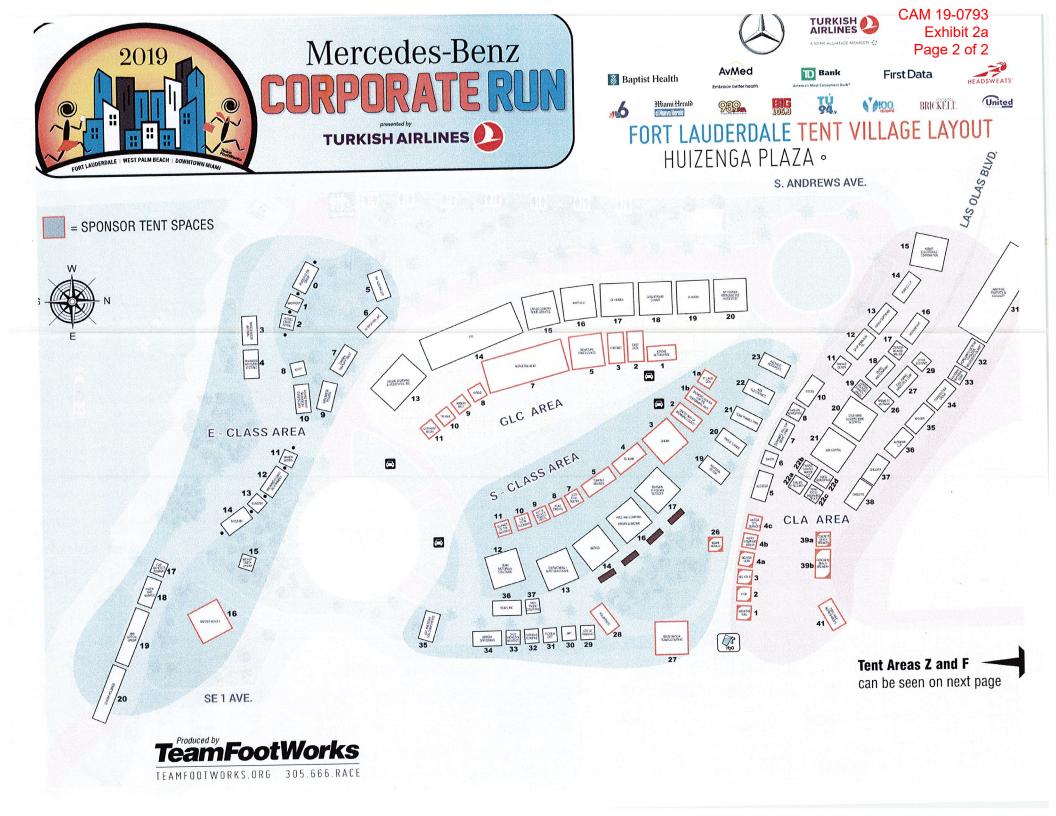

TURKISH Page 1 of 2 AvMed Baptist Health Bank First Data Embrace better healt Hiami Herald TU Q4 10 United A100. BRICKELI FORT LAUDERDALE TENT VILLAGE LAYOUT HUIZENGA PLAZA •

31

RANDSTAD

32 33

SPECTRUM SPENDS KAPLAN HIGHER EDUCATION 171 PARTNE KS