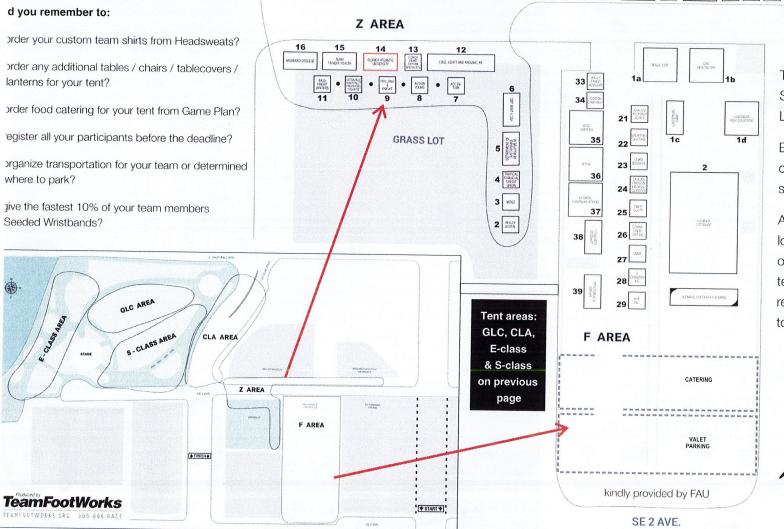

organize transportation for your team or determined where to park?

give the fastest 10% of your team members Seeded Wristbands?

Tent Areas Z and F are located on SE 1st Avenue, just northeast of E Las Olas Blvd and Huizenga Plaza.

34 35a 35b

36

MCRO

UTY OF MERAMAR

SE 1 AVI

CAM 19-0793 Exhibit 2a

Both of these tent areas offer a convenient location near both the start and finish lines.

Area F is located in the FAU surface lot, added in 2017 - due to the overwhelming requests for company team tents, the event needed to reach out to the nearby businesses to secure more tent spaces.