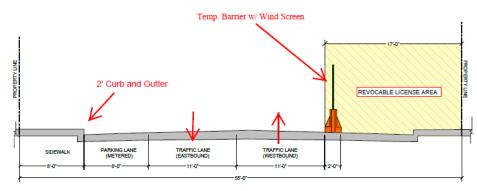

## Temp. Barrier w/ Wind Screen 2' Curb and Gutter

TRAFFIC LANE (EASTBOUND)

**SECTION "A" - WINDMAR STREET** 

**SECTION "B" - VIRAMAR STREET** 

## FOUR SEASONS FORT LAUDERDALE

PARKING LANE (METERED)

525 N FORT LAUDERDALE BEACH BLVD, FORT LAUDERDALE, 33304