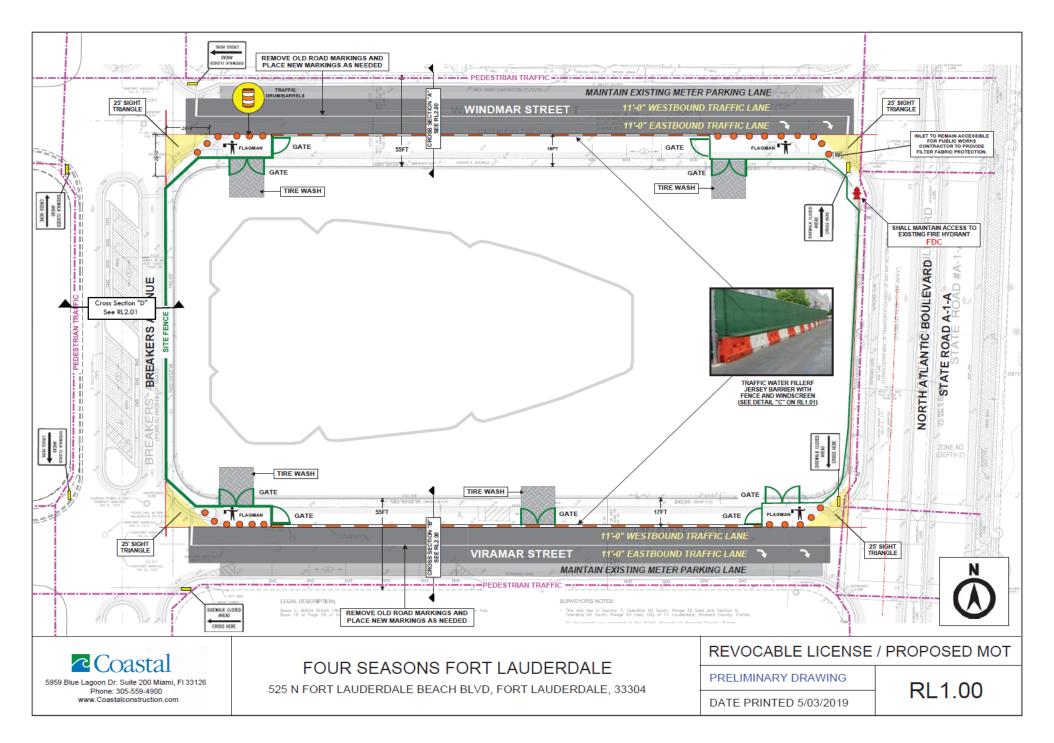

## FOUR SEASONS FORT LAUDERDALE

PARKING LANE (METERED)

525 N FORT LAUDERDALE BEACH BLVD, FORT LAUDERDALE, 33304

## REVOCABLE LICENSE / DETAILS

PRELIMINARY DRAWING

DATE PRINTED 5/03/2019

RL2.00

CAM#19-0649 Exhibit 3 Page 2 of 3

SECTION "D" - BREAKERS AVE

FOUR SEASONS FORT LAUDERDALE
525 N FORT LAUDERDALE BEACH BLVD, FORT LAUDERDALE, 33304