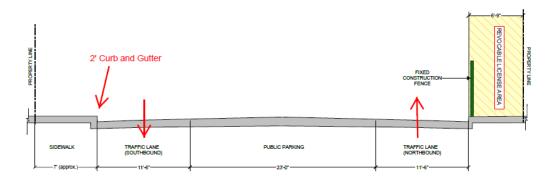

## REVOCABLE LICENSE / DETAILS

PRELIMINARY DRAWING

DATE PRINTED 5/03/2019

RL2.00

CAM#19-0649 Exhibit 3 Page 2 of 3

SECTION "D" - BREAKERS AVE

FOUR SEASONS FORT LAUDERDALE
525 N FORT LAUDERDALE BEACH BLVD, FORT LAUDERDALE, 33304