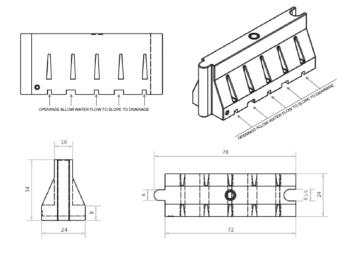

## DETAIL "C" - TRAFFIC WATER FILLED JERSEY BARRIER

59 Blue Lagoon Dr. Suite 200 Miami, Fl 3312 Phone: 305-559-4900 www.Coastalconstruction.com