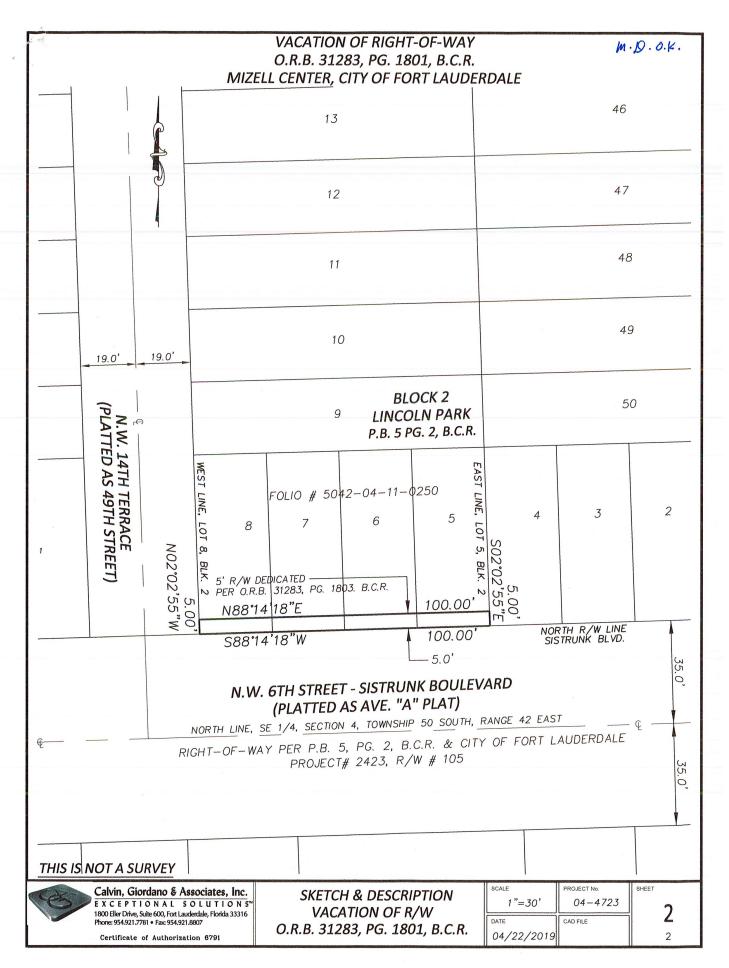

# VACATION OF RIGHT-OF-WAY O.R.B. 31283, PG. 1801, B.C.R. MIZELL CENTER, CITY OF FORT LAUDERDALE

### **LEGAL DESCRIPTION:**

A PORTION OF LOTS 5, 6, 7 AND 8, BLOCK "2", "LINCOLN PARK", ACCORDING TO THE PLAT THEREOF, AS RECORDED IN PLAT BOOK 5, PAGE 2 ON THE PUBLIC RECORDS OF BROWARD COUNTY, FLORIDA; BOUNDED ON THE EAST BY THE EAST LINE OF SAID LOT 5, ON THE SOUTH BY THE NORTH RIGHT-OF-WAY LINE OF SISTRUNK BOULEVARD (NORTHEAST 6TH STREET), A 70 FOOT RIGHT-OF-WAY, AS SHOWN ON THAT CERTAIN RIGHT OF WAY MAP FOR PROJECT NUMBER 2423, RIGHT OF WAY NUMBER 105, ON FILE IN THE OFFICE OF THE CITY ENGINEER OF FORT LAUDERDALE AT FILE NUMBER 4-89-57, BOUNDED ON THE WEST BY THE WEST LINE OF SAID LOT 8 AND ON THE NORTH BY A LINE PARALLEL WITH AND 5.0 FEET NORTH OF, AS MEASURED AR RIGHT ANGLES, SAID NORTH RIGHT OF LINE

SAID LANDS SITUATE, LYING AND BEING IN THE CITY OF FORT LAUDERDALE, BROWARD COUNTY, FLORIDA, CONTAINING 500 SQUARE FEET, MORE OR LESS.

#### **NOTES**

- 1. Not valid without the signature and original raised seal of a Florida Licensed Surveyor & Mapper 2 Bearings shown hereon are assumed and referenced to the North right—of—way line of Sistrunk Boulevard having a bearing of S88°14'18"W.
- Calvin, Giordano & Associates, Inc. Certificate of Authorization Number is LB #6791.

## THIS IS NOT A SURVEY

Calvin, Giordano & Associates, Inc.

EXCEPTIONAL SOLUTIONS

1800 Eller Drive, Suite 600, Fort Lauderdale, Florida 33316

Phone: 954.921.7781 • Fasc 954.921.8807

Certificate of Authorization 6791

SKETCH & DESCRIPTION VACATION OF R/W O.R.B. 312783, PG. 1801, B.C.R.

| TITIS IS NOT A SURVE |             |       |
|----------------------|-------------|-------|
| SCALE                | PROJECT No. | SHEET |
| N/A                  | 08-2276.84  | 1     |
| DATE                 | CAD FILE    |       |
| 04/23/2019           |             | 2     |