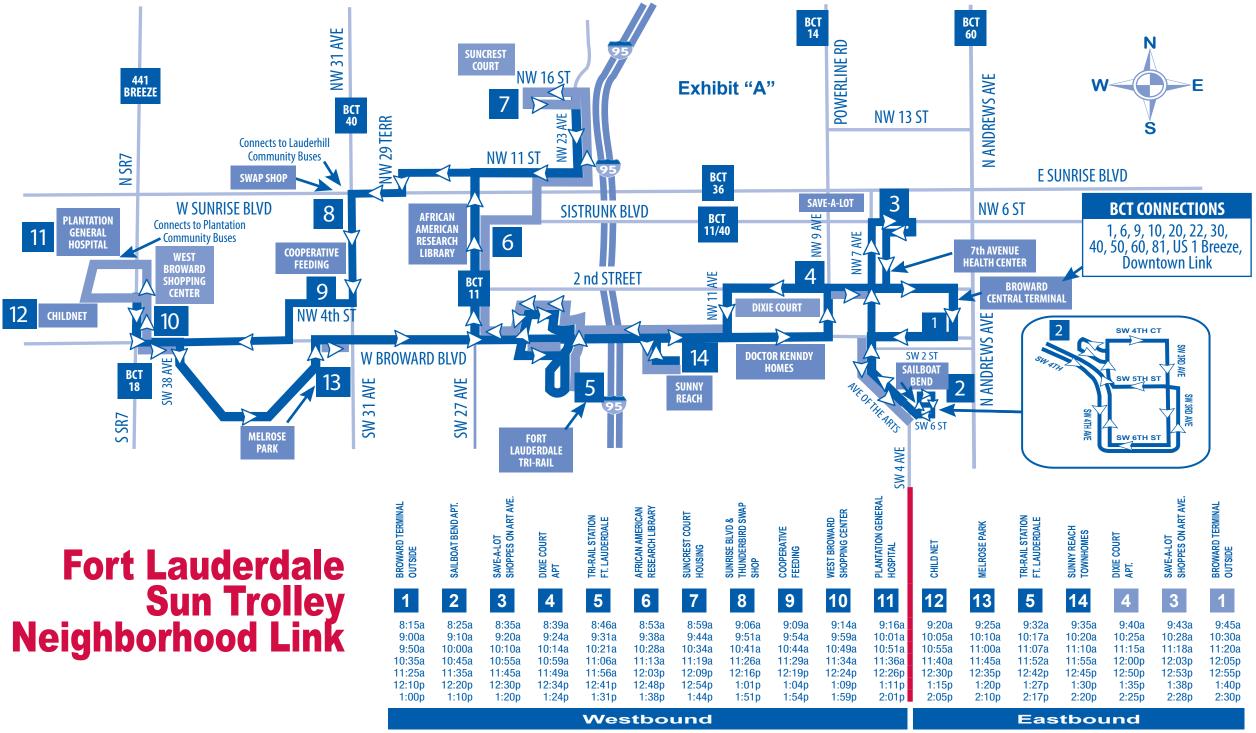

## SERVICES TO BE PROVIDED BY CITY

- 2.1 <u>ROUTES</u>. Community Bus Service shall be provided a minimum of twenty four (24) hours a week to the locations and at the scheduled intervals ("Routes") set forth on the attached Exhibit "A." Community Bus Service shall connect with COUNTY bus routes and other Community Bus Routes as set forth on Exhibit "A." To the extent possible, Community Bus Service shall be coordinated with existing County public transit service. It is the intent of the Parties that the Community Bus Service shall not duplicate existing County bus service.
- 2.2 <u>USE OF CONTRACTOR</u>. Community Bus Service may be performed by CITY through the use of its employees or CITY may enter into a contract with a third party to perform the services. In the event CITY contracts with a third party, CITY shall remain fully responsible hereunder and shall ensure that its contractor complies at all times with each and every term, condition, duty, and obligation imposed on the CITY in this Agreement.
- 2.3 <u>ADA</u>. CITY shall at all times provide Community Bus Service in full compliance with all applicable requirements of the Americans with Disabilities Act (ADA). To the extent that any terms in this Agreement are inconsistent with the ADA, the requirements of the ADA shall control.

2.4 <u>CHANGES IN ROUTES</u>. CITY acknowledges and agrees that it shall not deviate or make changes to the Routes established in Exhibit "A," including, but not limited to, a decrease or increase in Revenue Service Hours, without the prior written consent of Contract Administrator. CITY further acknowledges and agrees that compensation under this Agreement is as set forth in Article 6, and COUNTY shall not compensate CITY for any deviations or changes from the Routes established in Exhibit "A" without the prior written consent of Contract Administrator.