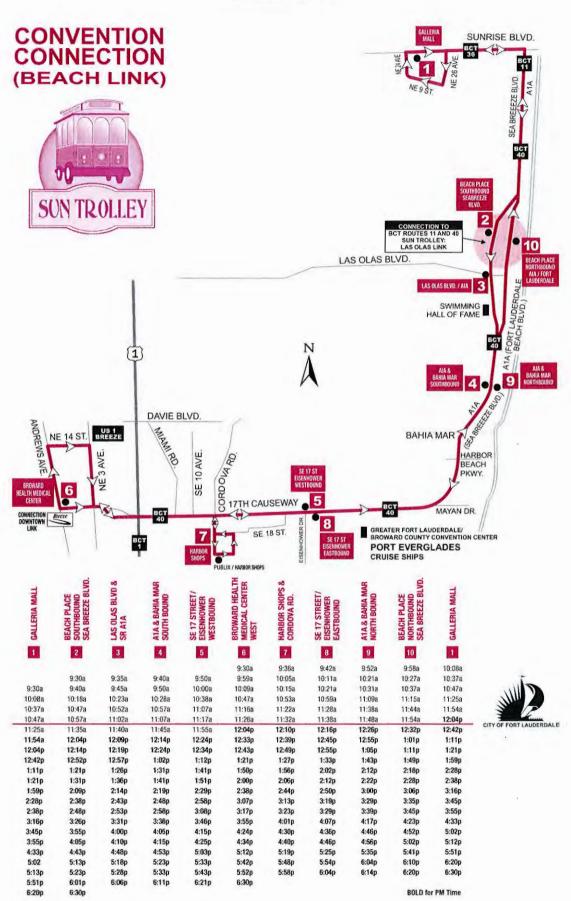

## SERVICES TO BE PROVIDED BY CITY

- 2.1 <u>ROUTES</u>. Community Bus Service shall be provided a minimum of twenty four (24) hours a week to the locations and at the scheduled intervals ("Routes") set forth on the attached Exhibit "A." Community Bus Service shall connect with COUNTY bus routes and other Community Bus Routes as set forth on Exhibit "A." To the extent possible, Community Bus Service shall be coordinated with existing County public transit service. It is the intent of the Parties that the Community Bus Service shall not duplicate existing County bus service.
- 2.2 <u>USE OF CONTRACTOR</u>. Community Bus Service may be performed by CITY through the use of its employees or CITY may enter into a contract with a third party to perform the services. In the event CITY contracts with a third party, CITY shall remain fully responsible hereunder and shall ensure that its contractor complies at all times with each and every term, condition, duty, and obligation imposed on the CITY in this Agreement.
- 2.3 <u>ADA</u>. CITY shall at all times provide Community Bus Service in full compliance with all applicable requirements of the Americans with Disabilities Act (ADA). To the extent that any terms in this Agreement are inconsistent with the ADA, the requirements of the ADA shall control.

2.4 <u>CHANGES IN ROUTES</u>. CITY acknowledges and agrees that it shall not deviate or make changes to the Routes established in Exhibit "A," including, but not limited to, a decrease or increase in Revenue Service Hours, without the prior written consent of Contract Administrator. CITY further acknowledges and agrees that compensation under this Agreement is as set forth in Article 6, and COUNTY shall not compensate CITY for any deviations or changes from the Routes established in Exhibit "A" without the prior written consent of Contract Administrator.