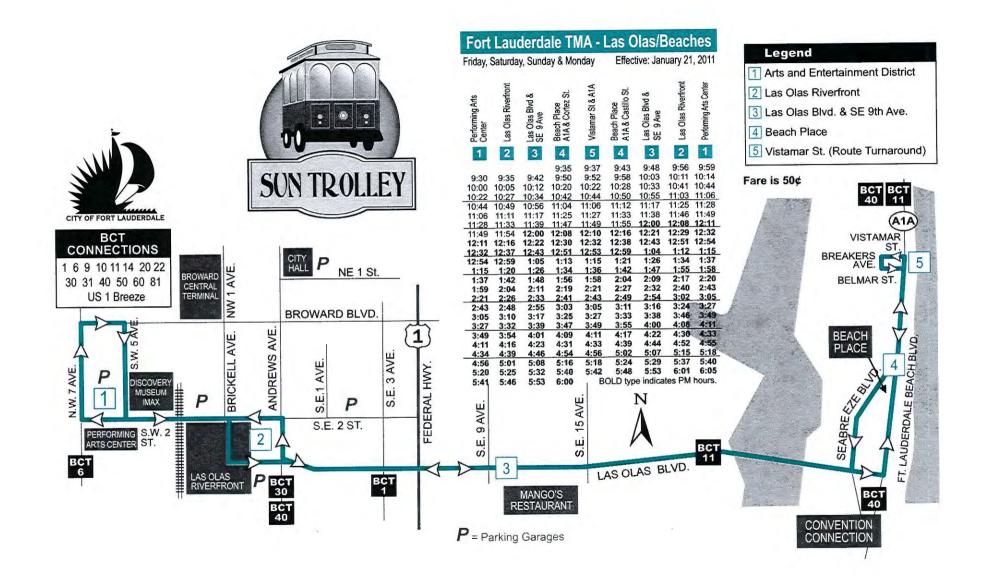

## SERVICES TO BE PROVIDED BY CITY

- 2.1 <u>ROUTES</u>. Community Bus Service shall be provided a minimum of twenty four (24) hours a week to the locations and at the scheduled intervals ("Routes") set forth on the attached Exhibit "A." Community Bus Service shall connect with COUNTY bus routes and other Community Bus Routes as set forth on Exhibit "A." To the extent possible, Community Bus Service shall be coordinated with existing County public transit service. It is the intent of the Parties that the Community Bus Service shall not duplicate existing County bus service.
- 2.2 <u>USE OF CONTRACTOR</u>. Community Bus Service may be performed by CITY through the use of its employees or CITY may enter into a contract with a third party to perform the services. In the event CITY contracts with a third party, CITY shall remain fully responsible hereunder and shall ensure that its contractor complies at all times with each and every term, condition, duty, and obligation imposed on the CITY in this Agreement.
- 2.3 <u>ADA</u>. CITY shall at all times provide Community Bus Service in full compliance with all applicable requirements of the Americans with Disabilities Act (ADA). To the extent that any terms in this Agreement are inconsistent with the ADA, the requirements of the ADA shall control.

2.4 <u>CHANGES IN ROUTES</u>. CITY acknowledges and agrees that it shall not deviate or make changes to the Routes established in Exhibit "A," including, but not limited to, a decrease or increase in Revenue Service Hours, without the prior written consent of Contract Administrator. CITY further acknowledges and agrees that compensation under this Agreement is as set forth in Article 6, and COUNTY shall not compensate CITY for any deviations or changes from the Routes established in Exhibit "A" without the prior written consent of Contract Administrator.