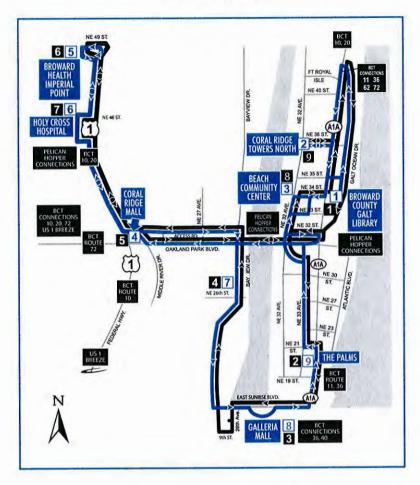

## SERVICES TO BE PROVIDED BY CITY

- 2.1 <u>ROUTES</u>. Community Bus Service shall be provided a minimum of twenty four (24) hours a week to the locations and at the scheduled intervals ("Routes") set forth on the attached Exhibit "A." Community Bus Service shall connect with COUNTY bus routes and other Community Bus Routes as set forth on Exhibit "A." To the extent possible, Community Bus Service shall be coordinated with existing County public transit service. It is the intent of the Parties that the Community Bus Service shall not duplicate existing County bus service.
- 2.2 <u>USE OF CONTRACTOR</u>. Community Bus Service may be performed by CITY through the use of its employees or CITY may enter into a contract with a third party to perform the services. In the event CITY contracts with a third party, CITY shall remain fully responsible hereunder and shall ensure that its contractor complies at all times with each and every term, condition, duty, and obligation imposed on the CITY in this Agreement.
- 2.3 <u>ADA</u>. CITY shall at all times provide Community Bus Service in full compliance with all applicable requirements of the Americans with Disabilities Act (ADA). To the extent that any terms in this Agreement are inconsistent with the ADA, the requirements of the ADA shall control.

2.4 <u>CHANGES IN ROUTES</u>. CITY acknowledges and agrees that it shall not deviate or make changes to the Routes established in Exhibit "A," including, but not limited to, a decrease or increase in Revenue Service Hours, without the prior written consent of Contract Administrator. CITY further acknowledges and agrees that compensation under this Agreement is as set forth in Article 6, and COUNTY shall not compensate CITY for any deviations or changes from the Routes established in Exhibit "A" without the prior written consent of Contract Administrator.