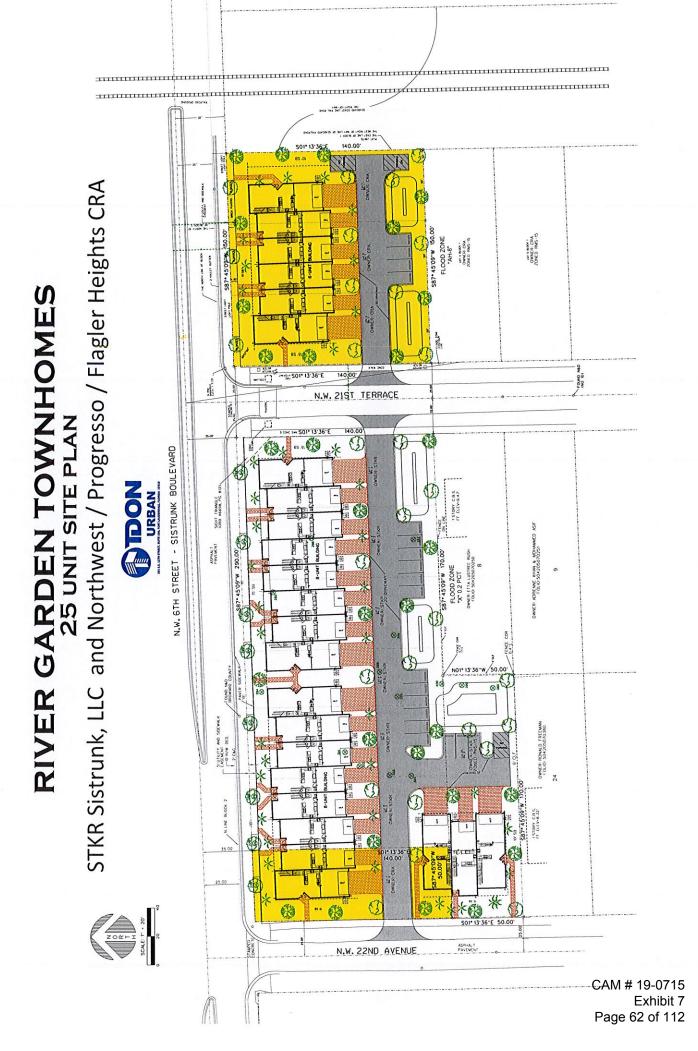

#### **Summary Description.**

STKR, is the owner of six (6) vacant lots (the "STKR Lots") as more particularly described and depicted at Tab 17, item number 2. The STKR Lots are located on Sistrunk Boulevard directly in between the CRA Lots which the CRA is offering for sale. STKR proposes to purchase the CRA Lots as set forth more fully above in Section 1, and to combine the CRA Lots with the STKR Lots for the development and construction of twenty-five (25) two-story fee simple townhomes. The project will consist of a total of four buildings, including one six-unit building, two eight-unit buildings, and one three-unit building. The project will offer two different townhome models, both of which will include three bedrooms and three bathrooms. There will be 8 end units, Model A, each of which will have approximately 1,757 square feet of air-conditioned living area and a two-car garage. There will be 17 interior units, Model B, each of which will have approximately 1,443 square feet of air-conditioned living area, and an oversized one-car garage. The required minimum parking is satisfied with each townhome unit garage and adjoining drive-ways, providing for 4 parking spaces for the Model A unit and 3 parking spaces for the Model B unit. The project design also includes 19 additional guest parking spaces, for a total of 102 available parking spaces.

The River Garden Townhomes are designed with the garages and driveways in the rear of each townhome unit, and an inviting modern, sleek designed front elevation which will provide much needed beautification of the streetscape along this section of Sistrunk Boulevard west of I-95 and the railroad tracks. Each townhome unit will have a fenced and landscaped front yard with walking paths leading from the sidewalk to the front door, creating a traditional neighborhood development feel and encouraging walkability within this area of Sistrunk Boulevard.