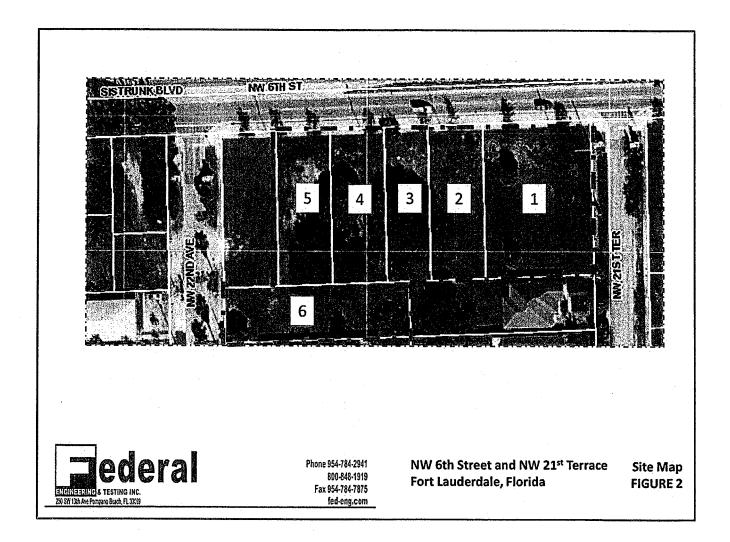

#### **Summary Description.**

STKR, is the owner of six (6) vacant lots (the "STKR Lots") as more particularly described and depicted at Tab 17, item number 2. The STKR Lots are located on Sistrunk Boulevard directly in between the CRA Lots which the CRA is offering for sale. STKR proposes to purchase the CRA Lots as set forth more fully above in Section 1, and to combine the CRA Lots with the STKR Lots for the development and construction of twenty-five (25) two-story fee simple townhomes. The project will consist of a total of four buildings, including one six-unit building, two eight-unit buildings, and one three-unit building. The project will offer two different townhome models, both of which will include three bedrooms and three bathrooms. There will be 8 end units, Model A, each of which will have approximately 1,757 square feet of air-conditioned living area and a two-car garage. There will be 17 interior units, Model B, each of which will have approximately 1,443 square feet of air-conditioned living area, and an oversized one-car garage. The required minimum parking is satisfied with each townhome unit garage and adjoining drive-ways, providing for 4 parking spaces for the Model A unit and 3 parking spaces for the Model B unit. The project design also includes 19 additional guest parking spaces, for a total of 102 available parking spaces.

The River Garden Townhomes are designed with the garages and driveways in the rear of each townhome unit, and an inviting modern, sleek designed front elevation which will provide much needed beautification of the streetscape along this section of Sistrunk Boulevard west of I-95 and the railroad tracks. Each townhome unit will have a fenced and landscaped front yard with walking paths leading from the sidewalk to the front door, creating a traditional neighborhood development feel and encouraging walkability within this area of Sistrunk Boulevard.

#### Improvement of the Sistrunk Boulevard Corridor.

The Sistrunk Boulevard corridor is experiencing a revitalization with a number of new commercial and residential projects coming on line. New projects along Sistrunk Boulevard have primarily been located east of I-95. Portions of the west end of Sistrunk Boulevard have parcels of blighted and vacant land. STKR is excited to bring to the market a residential project West of I-95, as we believe this project will accelerate the revitalization of the area which is very much in need of new housing opportunities for existing residents in this area, as well as to attract residents back to the area who may have moved to other sections of the CRA Lots at the full appraised value, STKR is also applying to the CRA for funding assistance so that the townhome units can be offered for sale at below market pricing making the units more attractive to young families and the local workforce who have been unable to achieve home ownership in the area surrounding downtown Ft. Lauderdale. The rising land and construction costs have resulted in many young families and local workers being priced out of the local market.