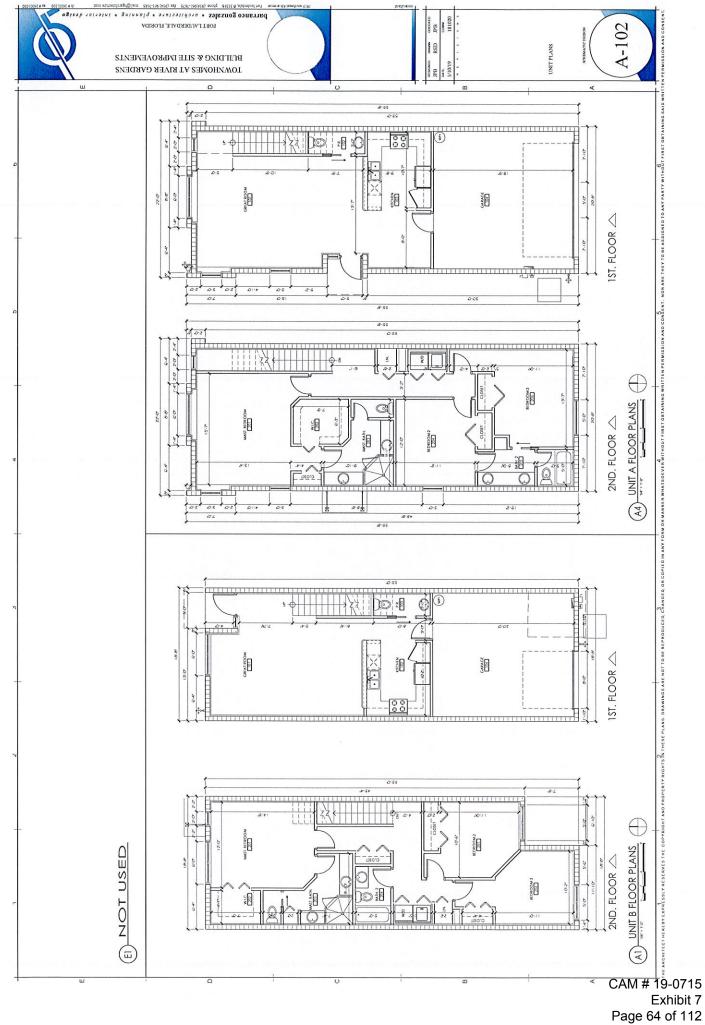

#### **Summary Description.**

STKR, is the owner of six (6) vacant lots (the "STKR Lots") as more particularly described and depicted at Tab 17, item number 2. The STKR Lots are located on Sistrunk Boulevard directly in between the CRA Lots which the CRA is offering for sale. STKR proposes to purchase the CRA Lots as set forth more fully above in Section 1, and to combine the CRA Lots with the STKR Lots for the development and construction of twenty-five (25) two-story fee simple townhomes. The project will consist of a total of four buildings, including one six-unit building, two eight-unit buildings, and one three-unit building. The project will offer two different townhome models, both of which will include three bedrooms and three bathrooms. There will be 8 end units, Model A, each of which will have approximately 1,757 square feet of air-conditioned living area and a two-car garage. There will be 17 interior units, Model B, each of which will have approximately 1,443 square feet of air-conditioned living area, and an oversized one-car garage. The required minimum parking is satisfied with each townhome unit garage and adjoining drive-ways, providing for 4 parking spaces for the Model A unit and 3 parking spaces for the Model B unit. The project design also includes 19 additional guest parking spaces, for a total of 102 available parking spaces.