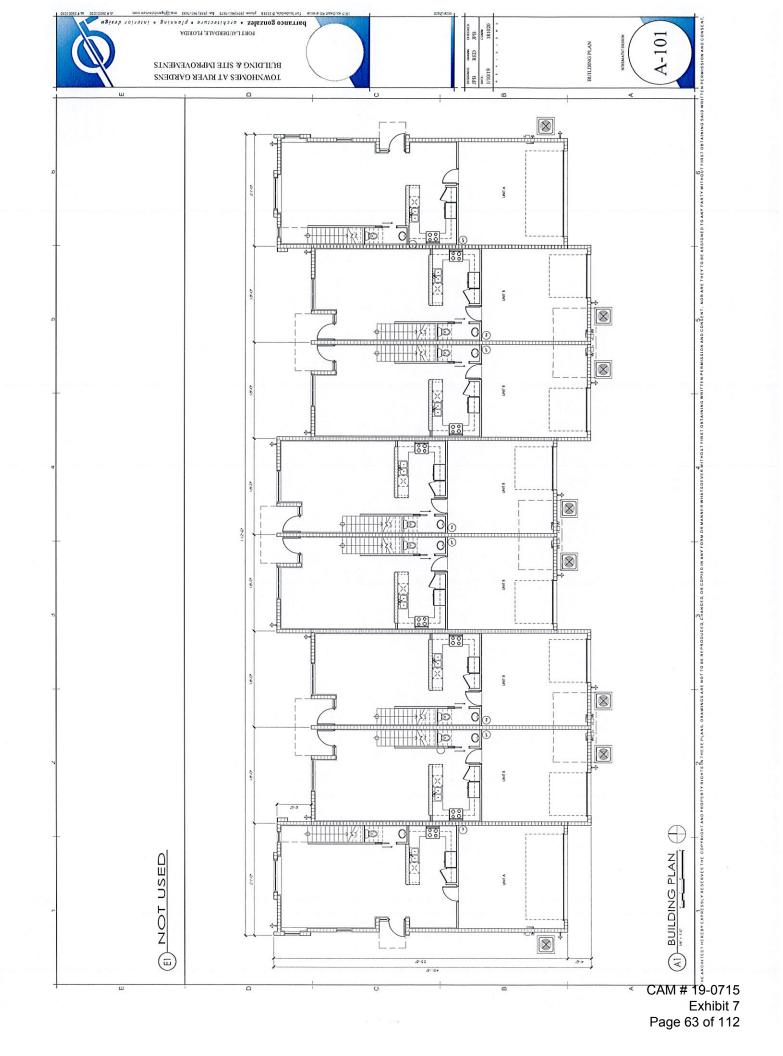

#### **Summary Description.**

STKR, is the owner of six (6) vacant lots (the "STKR Lots") as more particularly described and depicted at Tab 17, item number 2. The STKR Lots are located on Sistrunk Boulevard directly in between the CRA Lots which the CRA is offering for sale. STKR proposes to purchase the CRA Lots as set forth more fully above in Section 1, and to combine the CRA Lots with the STKR Lots for the development and construction of twenty-five (25) two-story fee simple townhomes. The project will consist of a total of four buildings, including one six-unit building, two eight-unit buildings, and one three-unit building. The project will offer two different townhome models, both of which will include three bedrooms and three bathrooms. There will be 8 end units, Model A, each of which will have approximately 1,757 square feet of air-conditioned living area and a two-car garage. There will be 17 interior units, Model B, each of which will have approximately 1,443 square feet of air-conditioned living area, and an oversized one-car garage. The required minimum parking is satisfied with each townhome unit garage and adjoining drive-ways, providing for 4 parking spaces for the Model A unit and 3 parking spaces for the Model B unit. The project design also includes 19 additional guest parking spaces, for a total of 102 available parking spaces.