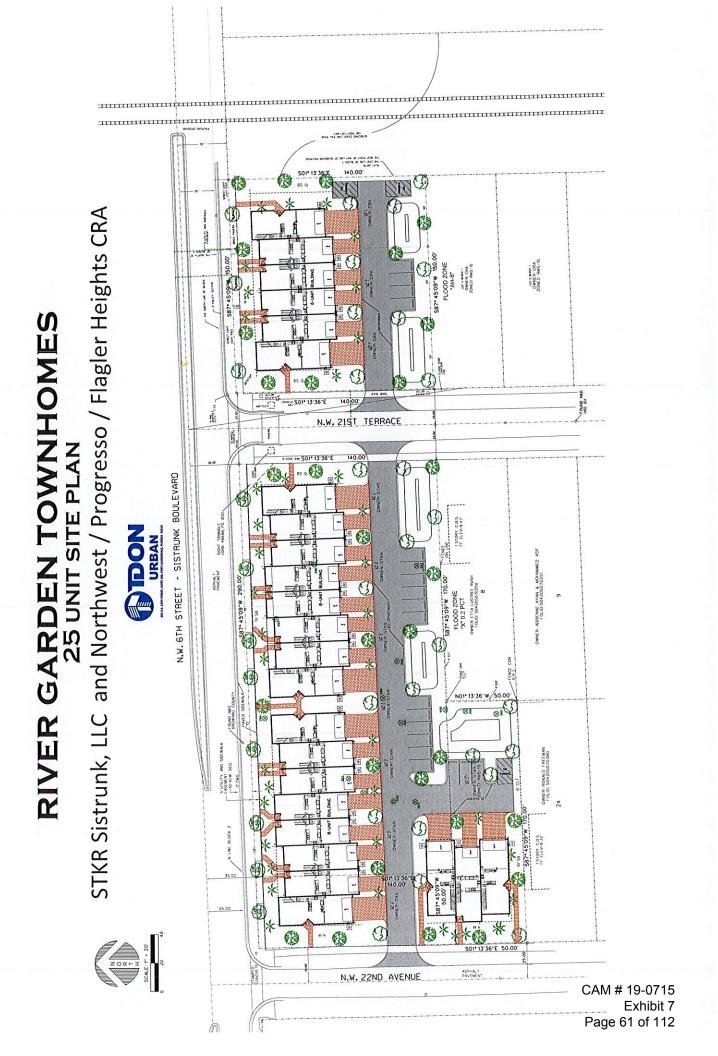

#### **Summary Description.**

STKR, is the owner of six (6) vacant lots (the "STKR Lots") as more particularly described and depicted at Tab 17, item number 2. The STKR Lots are located on Sistrunk Boulevard directly in between the CRA Lots which the CRA is offering for sale. STKR proposes to purchase the CRA Lots as set forth more fully above in Section 1, and to combine the CRA Lots with the STKR Lots for the development and construction of twenty-five (25) two-story fee simple townhomes. The project will consist of a total of four buildings, including one six-unit building, two eight-unit buildings, and one three-unit building. The project will offer two different townhome models, both of which will include three bedrooms and three bathrooms. There will be 8 end units, Model A, each of which will have approximately 1,757 square feet of air-conditioned living area and a two-car garage. There will be 17 interior units, Model B, each of which will have approximately 1,443 square feet of air-conditioned living area, and an oversized one-car garage. The required minimum parking is satisfied with each townhome unit garage and adjoining drive-ways, providing for 4 parking spaces for the Model A unit and 3 parking spaces for the Model B unit. The project design also includes 19 additional guest parking spaces, for a total of 102 available parking spaces.

The River Garden Townhomes are designed with the garages and driveways in the rear of each townhome unit, and an inviting modern, sleek designed front elevation which will provide much needed beautification of the streetscape along this section of Sistrunk Boulevard west of I-95 and the railroad tracks. Each townhome unit will have a fenced and landscaped front yard with walking paths leading from the sidewalk to the front door, creating a traditional neighborhood development feel and encouraging walkability within this area of Sistrunk Boulevard.