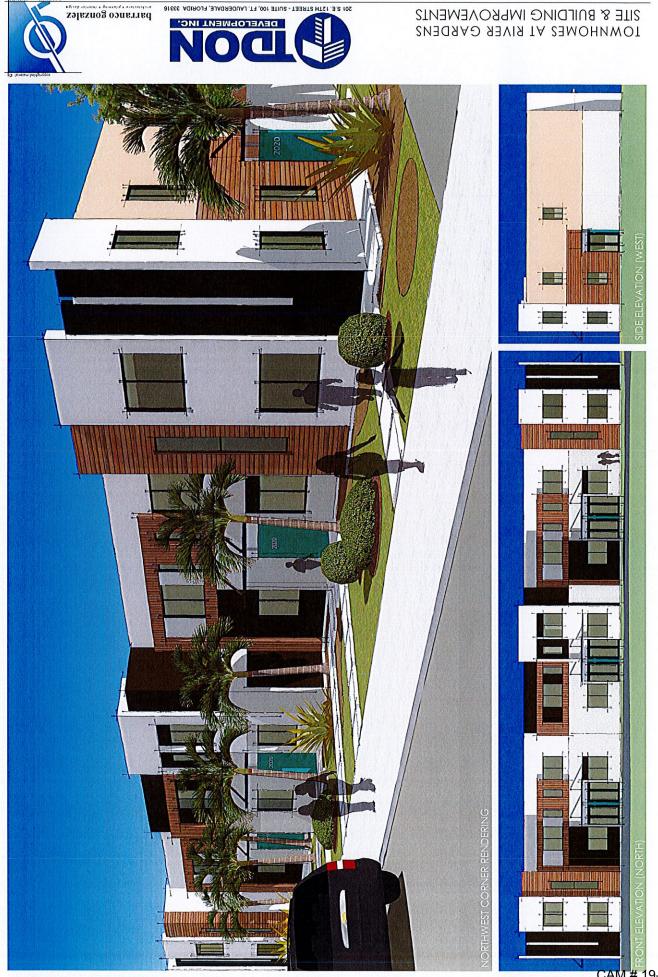

#### **Summary Description.**

STKR, is the owner of six (6) vacant lots (the "STKR Lots") as more particularly described and depicted at Tab 17, item number 2. The STKR Lots are located on Sistrunk Boulevard directly in between the CRA Lots which the CRA is offering for sale. STKR proposes to purchase the CRA Lots as set forth more fully above in Section 1, and to combine the CRA Lots with the STKR Lots for the development and construction of twenty-five (25) two-story fee simple townhomes. The project will consist of a total of four buildings, including one six-unit building, two eight-unit buildings, and one three-unit building. The project will offer two different townhome models, both of which will include three bedrooms and three bathrooms. There will be 8 end units, Model A, each of which will have approximately 1,757 square feet of air-conditioned living area and a two-car garage. There will be 17 interior units, Model B, each of which will have approximately 1,443 square feet of air-conditioned living area, and an oversized one-car garage. The required minimum parking is satisfied with each townhome unit garage and adjoining drive-ways, providing for 4 parking spaces for the Model A unit and 3 parking spaces for the Model B unit. The project design also includes 19 additional guest parking spaces, for a total of 102 available parking spaces.

The River Garden Townhomes are designed with the garages and driveways in the rear of each townhome unit, and an inviting modern, sleek designed front elevation which will provide much needed beautification of the streetscape along this section of Sistrunk Boulevard west of I-95 and the railroad tracks. Each townhome unit will have a fenced and landscaped front yard with walking paths leading from the sidewalk to the front door, creating a traditional neighborhood development feel and encouraging walkability within this area of Sistrunk Boulevard.