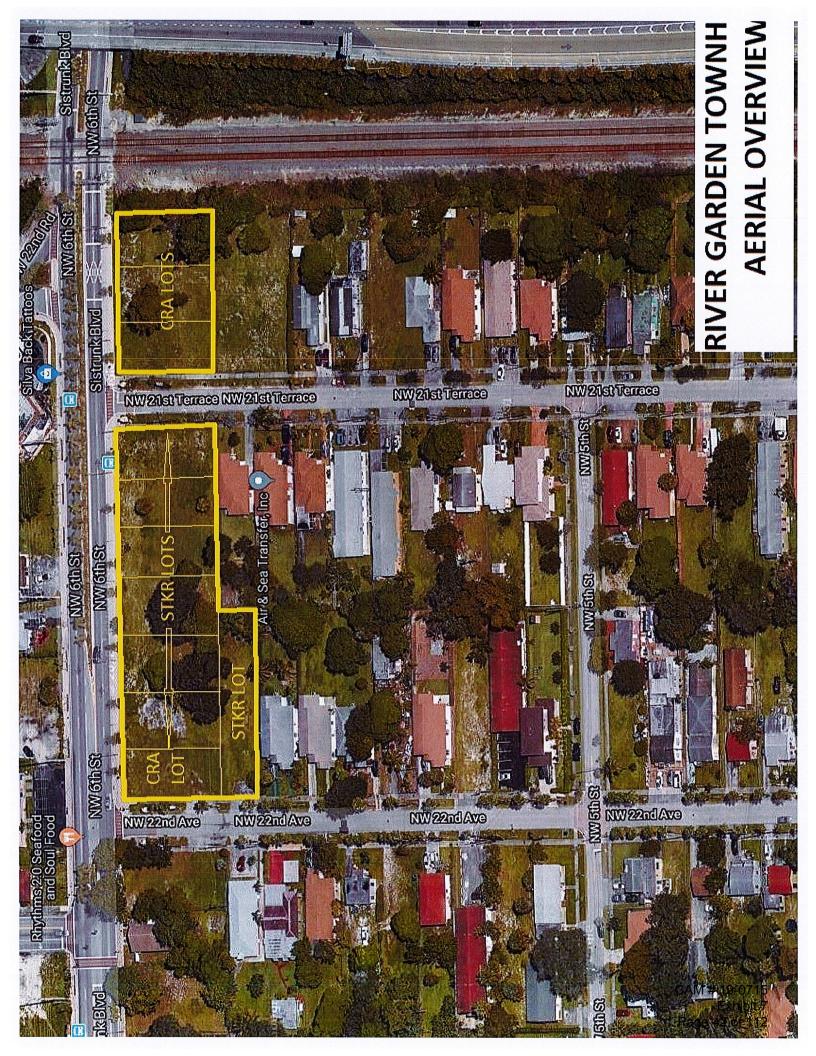

#### **Summary Description.**

STKR, is the owner of six (6) vacant lots (the "STKR Lots") as more particularly described and depicted at Tab 17, item number 2. The STKR Lots are located on Sistrunk Boulevard directly in between the CRA Lots which the CRA is offering for sale. STKR proposes to purchase the CRA Lots as set forth more fully above in Section 1, and to combine the CRA Lots with the STKR Lots for the development and construction of twenty-five (25) two-story fee simple townhomes. The project will consist of a total of four buildings, including one six-unit building, two eight-unit buildings, and one three-unit building. The project will offer two different townhome models, both of which will include three bedrooms and three bathrooms. There will be 8 end units, Model A, each of which will have approximately 1,757 square feet of air-conditioned living area and a two-car garage. There will be 17 interior units, Model B, each of which will have approximately 1,443 square feet of air-conditioned living area, and an oversized one-car garage. The required minimum parking is satisfied with each townhome unit garage and adjoining drive-ways, providing for 4 parking spaces for the Model A unit and 3 parking spaces for the Model B unit. The project design also includes 19 additional guest parking spaces, for a total of 102 available parking spaces.

Lots 7, Block 2, of "RIVER GARDENS", Less Road, According to the Plat Thereof as Recorded in Plat Book 19, Page 23, of the Public Records of Broward County, Florida, with an address of 2162 NW 6<sup>th</sup> Street, Fort Lauderdale, FL 33311 (Parcel ID 5042-05-07-0240);

Together with

Lots 1, 2 and 3, Less the North 10 Feet Thereof for Road Right of Way in Block 1, of "RIVER GARDENS", according to the plat thereof as recorded in Plat Book 19, Page 23, of the Public Records of Broward County, Florida, with addresses of 2132, 2136 and 2140 NW 6<sup>th</sup> Street, Fort Lauderdale, FL 33311 (Parcel IDs 5042-05-07-0020, 5042-05-07-0011 and 5042-05-07-0010)