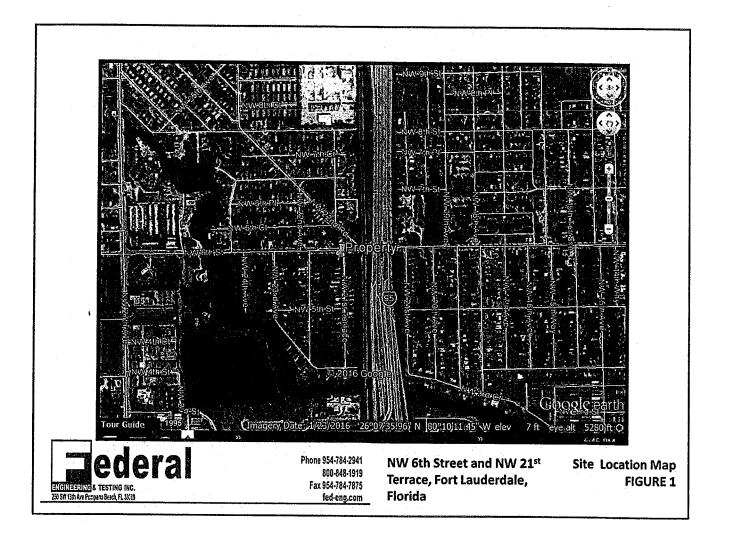

#### **Summary Description.**

STKR, is the owner of six (6) vacant lots (the "STKR Lots") as more particularly described and depicted at Tab 17, item number 2. The STKR Lots are located on Sistrunk Boulevard directly in between the CRA Lots which the CRA is offering for sale. STKR proposes to purchase the CRA Lots as set forth more fully above in Section 1, and to combine the CRA Lots with the STKR Lots for the development and construction of twenty-five (25) two-story fee simple townhomes. The project will consist of a total of four buildings, including one six-unit building, two eight-unit buildings, and one three-unit building. The project will offer two different townhome models, both of which will include three bedrooms and three bathrooms. There will be 8 end units, Model A, each of which will have approximately 1,757 square feet of air-conditioned living area and a two-car garage. There will be 17 interior units, Model B, each of which will have approximately 1,443 square feet of air-conditioned living area, and an oversized one-car garage. The required minimum parking is satisfied with each townhome unit garage and adjoining drive-ways, providing for 4 parking spaces for the Model A unit and 3 parking spaces for the Model B unit. The project design also includes 19 additional guest parking spaces, for a total of 102 available parking spaces.

The River Garden Townhomes are designed with the garages and driveways in the rear of each townhome unit, and an inviting modern, sleek designed front elevation which will provide much needed beautification of the streetscape along this section of Sistrunk Boulevard west of I-95 and the railroad tracks. Each townhome unit will have a fenced and landscaped front yard with walking paths leading from the sidewalk to the front door, creating a traditional neighborhood development feel and encouraging walkability within this area of Sistrunk Boulevard.

#### Improvement of the Sistrunk Boulevard Corridor.

The Sistrunk Boulevard corridor is experiencing a revitalization with a number of new commercial and residential projects coming on line. New projects along Sistrunk Boulevard have primarily been located east of I-95. Portions of the west end of Sistrunk Boulevard have parcels of blighted and vacant land. STKR is excited to bring to the market a residential project West of I-95, as we believe this project will accelerate the revitalization of the area which is very much in need of new housing opportunities for existing residents in this area, as well as to attract residents back to the area who may have moved to other sections of the CRA Lots at the full appraised value, STKR is also applying to the CRA for funding assistance so that the townhome units can be offered for sale at below market pricing making the units more attractive to young families and the local workforce who have been unable to achieve home ownership in the area surrounding downtown Ft. Lauderdale. The rising land and construction costs have resulted in many young families and local workers being priced out of the local market.