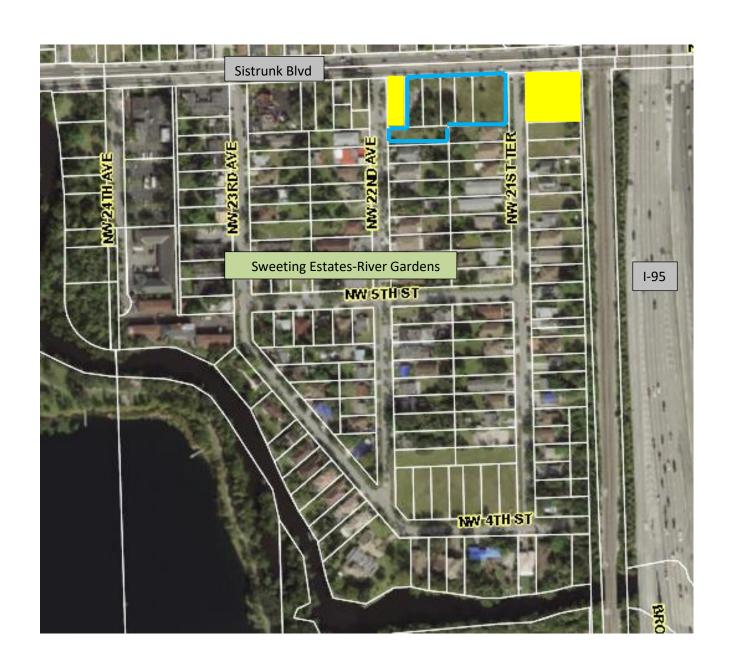

## **LOCATION MAP**

| Site Address              | 2162 W SISTRUNK BOULEVARD, FORT LAUDERDALE FL   | ID#     | 5042 05 07 0240 |
|---------------------------|-------------------------------------------------|---------|-----------------|
| Site Audress              | 33311                                           | Millage | 0312            |
| Property Owner            | FORT LAUDERDALE COMMUNITY REDEVELOPMENT AGENCY  | Use     | 80              |
| Mailing Address           | 100 N ANDREWS AVE FORT LAUDERDALE FL 33301-1016 |         |                 |
| Abbr Legal<br>Description | RIVER GARDENS 19-23 B LOT 7 LESS RD BLK 2       |         |                 |