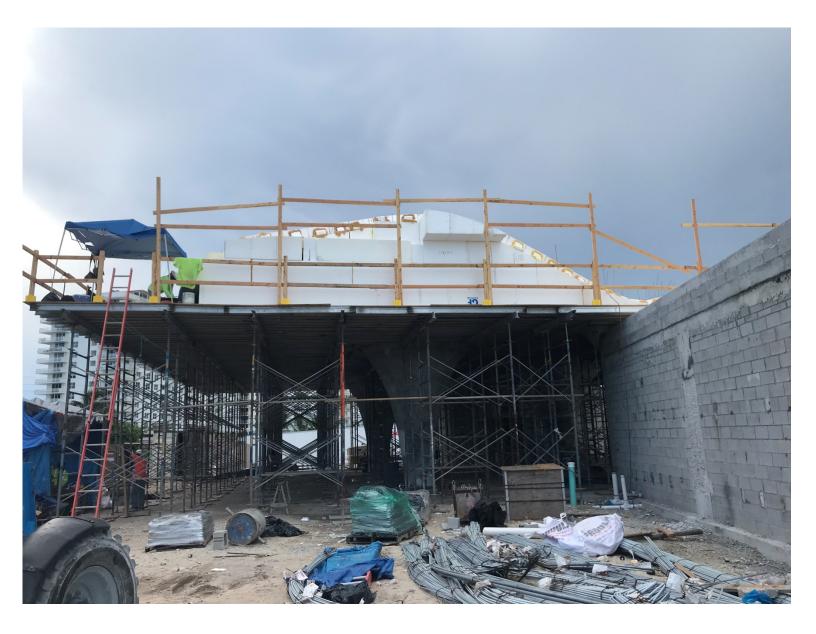

OCEANSIDE PARK PROGRESS PHOTO TAKEN ON 7-30-2019 (SHADE CANOPY)

OCEANSIDE PARK PROGRESS PHOTO TAKEN ON 7-30-2019 (FACING NORTH)

MARINA PROMENADE PHOTO TAKEN ON 7-30-2019 (SOUTH SIDE OF BRIDGE – FACING NORTH)