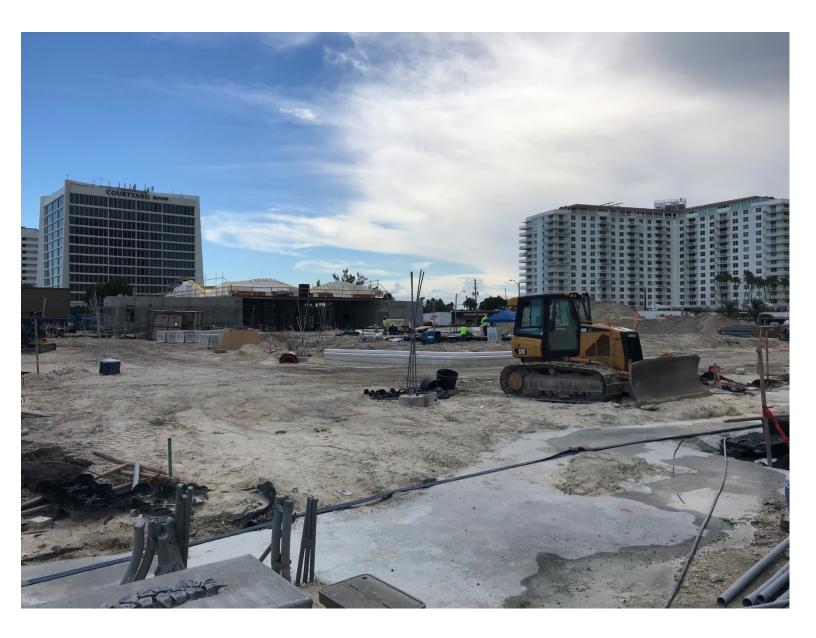

OCEANSIDE PARK PROGRESS PHOTO TAKEN ON 7-30-2019 (SHADE CANOPY)

OCEANSIDE PARK PROGRESS PHOTO TAKEN ON 7-30-2019 (FACING NORTH)

MARINA PROMENADE PHOTO TAKEN ON 7-30-2019 (SOUTH SIDE OF BRIDGE – FACING NORTH)