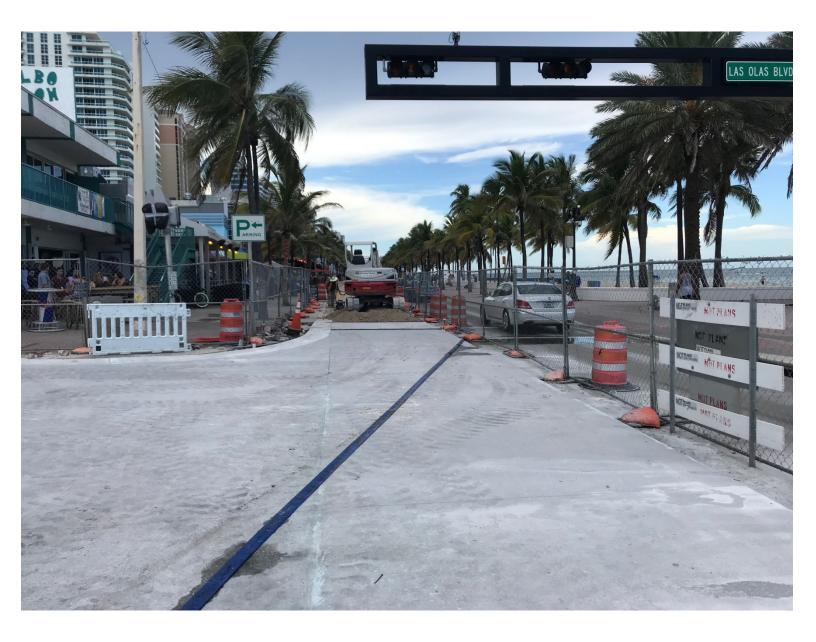

GARAGE PROGRESS PHOTO TAKEN ON 7-30-2019 (SOUTH SIDE OF GARAGE FACING EAST)

FESTIVAL STREET PROGRESS PHOTO TAKEN ON 7-30-2019 (LAS OLAS BLVD FACING EAST)

FESTIVAL STREET PROGRESS PHOTO TAKEN ON 7-30-2019 (LAS OLAS BLVD FACING NORTH)