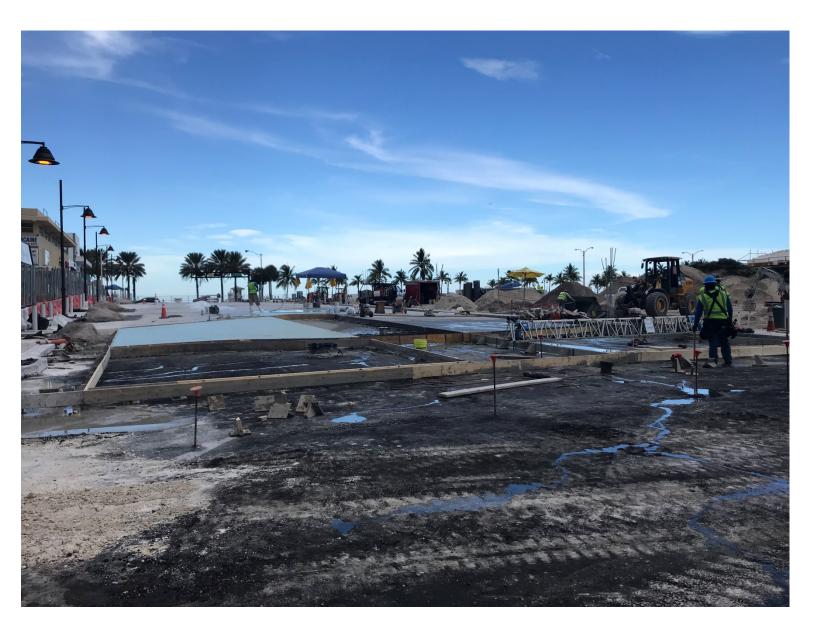

OCEANSIDE PARK PROGRESS PHOTO TAKEN ON 7-30-2019 (FACING SOUTH)

OCEANSIDE PARK PROGRESS PHOTO TAKEN ON 7-30-2019 (INTERACTIVE WATER FEATURE)

OCEANSIDE PARK PROGRESS PHOTO TAKEN ON 7-30-2019 (VISITOR CENTER/BATHROOM BUILDING)

OCEANSIDE PARK PROGRESS PHOTO TAKEN ON 7-30-2019 (SHADE CANOPY)

OCEANSIDE PARK PROGRESS PHOTO TAKEN ON 7-30-2019 (FACING NORTH)

MARINA PROMENADE PHOTO TAKEN ON 7-30-2019 (SOUTH SIDE OF BRIDGE – FACING NORTH)