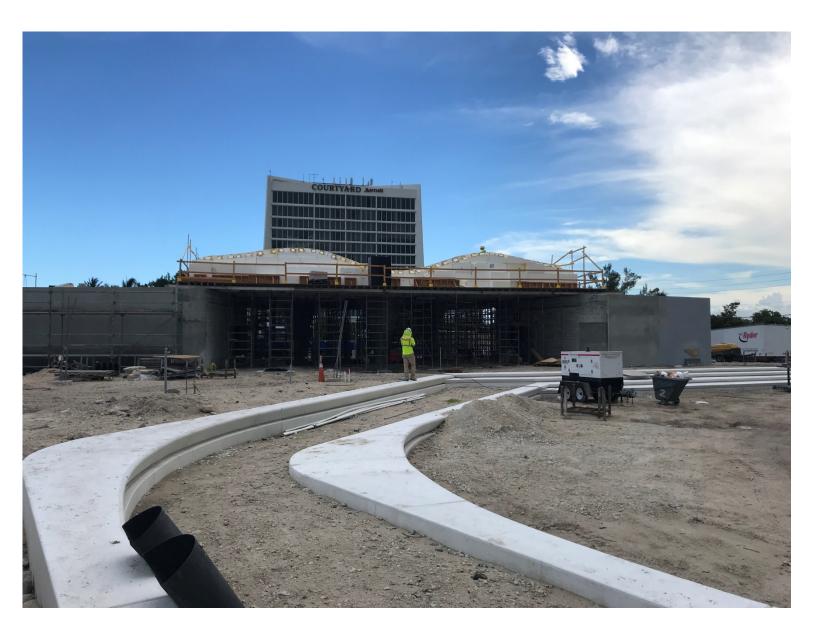

GARAGE PROGRESS PHOTO TAKEN ON 7-30-2019 (SOUTH SIDE OF GARAGE FACING EAST)

FESTIVAL STREET PROGRESS PHOTO TAKEN ON 7-30-2019 (LAS OLAS BLVD FACING EAST)

FESTIVAL STREET PROGRESS PHOTO TAKEN ON 7-30-2019 (LAS OLAS BLVD FACING NORTH)