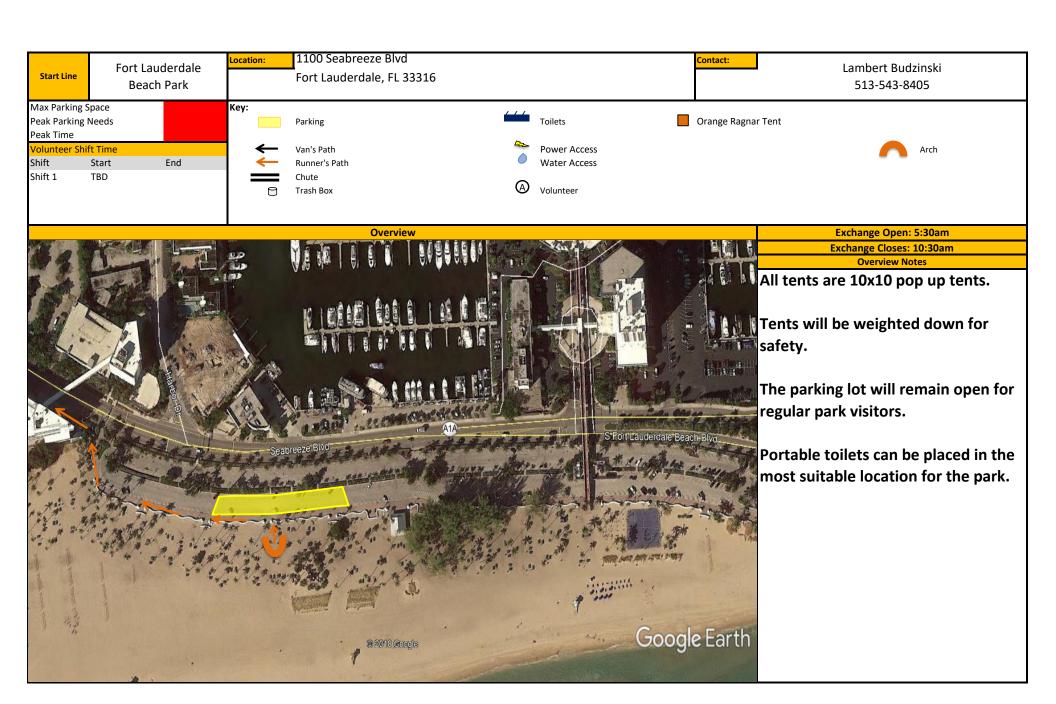

| Overview Notes            |                                                                                            |  |  |  |  |  |  |  |
|---------------------------|--------------------------------------------------------------------------------------------|--|--|--|--|--|--|--|
| ARCH / CHUTE PLACEMENT    | Placed at the wall opening south of the onsite restrooms.                                  |  |  |  |  |  |  |  |
|                           |                                                                                            |  |  |  |  |  |  |  |
| PARKING INSTRUCTIONS      | Parking is available in the main lot. Volunteers to direct taffic.                         |  |  |  |  |  |  |  |
|                           |                                                                                            |  |  |  |  |  |  |  |
| TRAFFIC CONCERNS None     |                                                                                            |  |  |  |  |  |  |  |
|                           |                                                                                            |  |  |  |  |  |  |  |
| VAN/RUNNER FLOW           | Vans and runners will not cross.                                                           |  |  |  |  |  |  |  |
| DUMPSTER PLACEMENT        | N/A                                                                                        |  |  |  |  |  |  |  |
| PORT-A-POTTIE PLACEMENT   | TBD                                                                                        |  |  |  |  |  |  |  |
| PRIVATE PROPERTY CONCERNS | There are a couple hotels around the start line. Keep amplified sound to a minimal volume. |  |  |  |  |  |  |  |
| Other Notes               |                                                                                            |  |  |  |  |  |  |  |