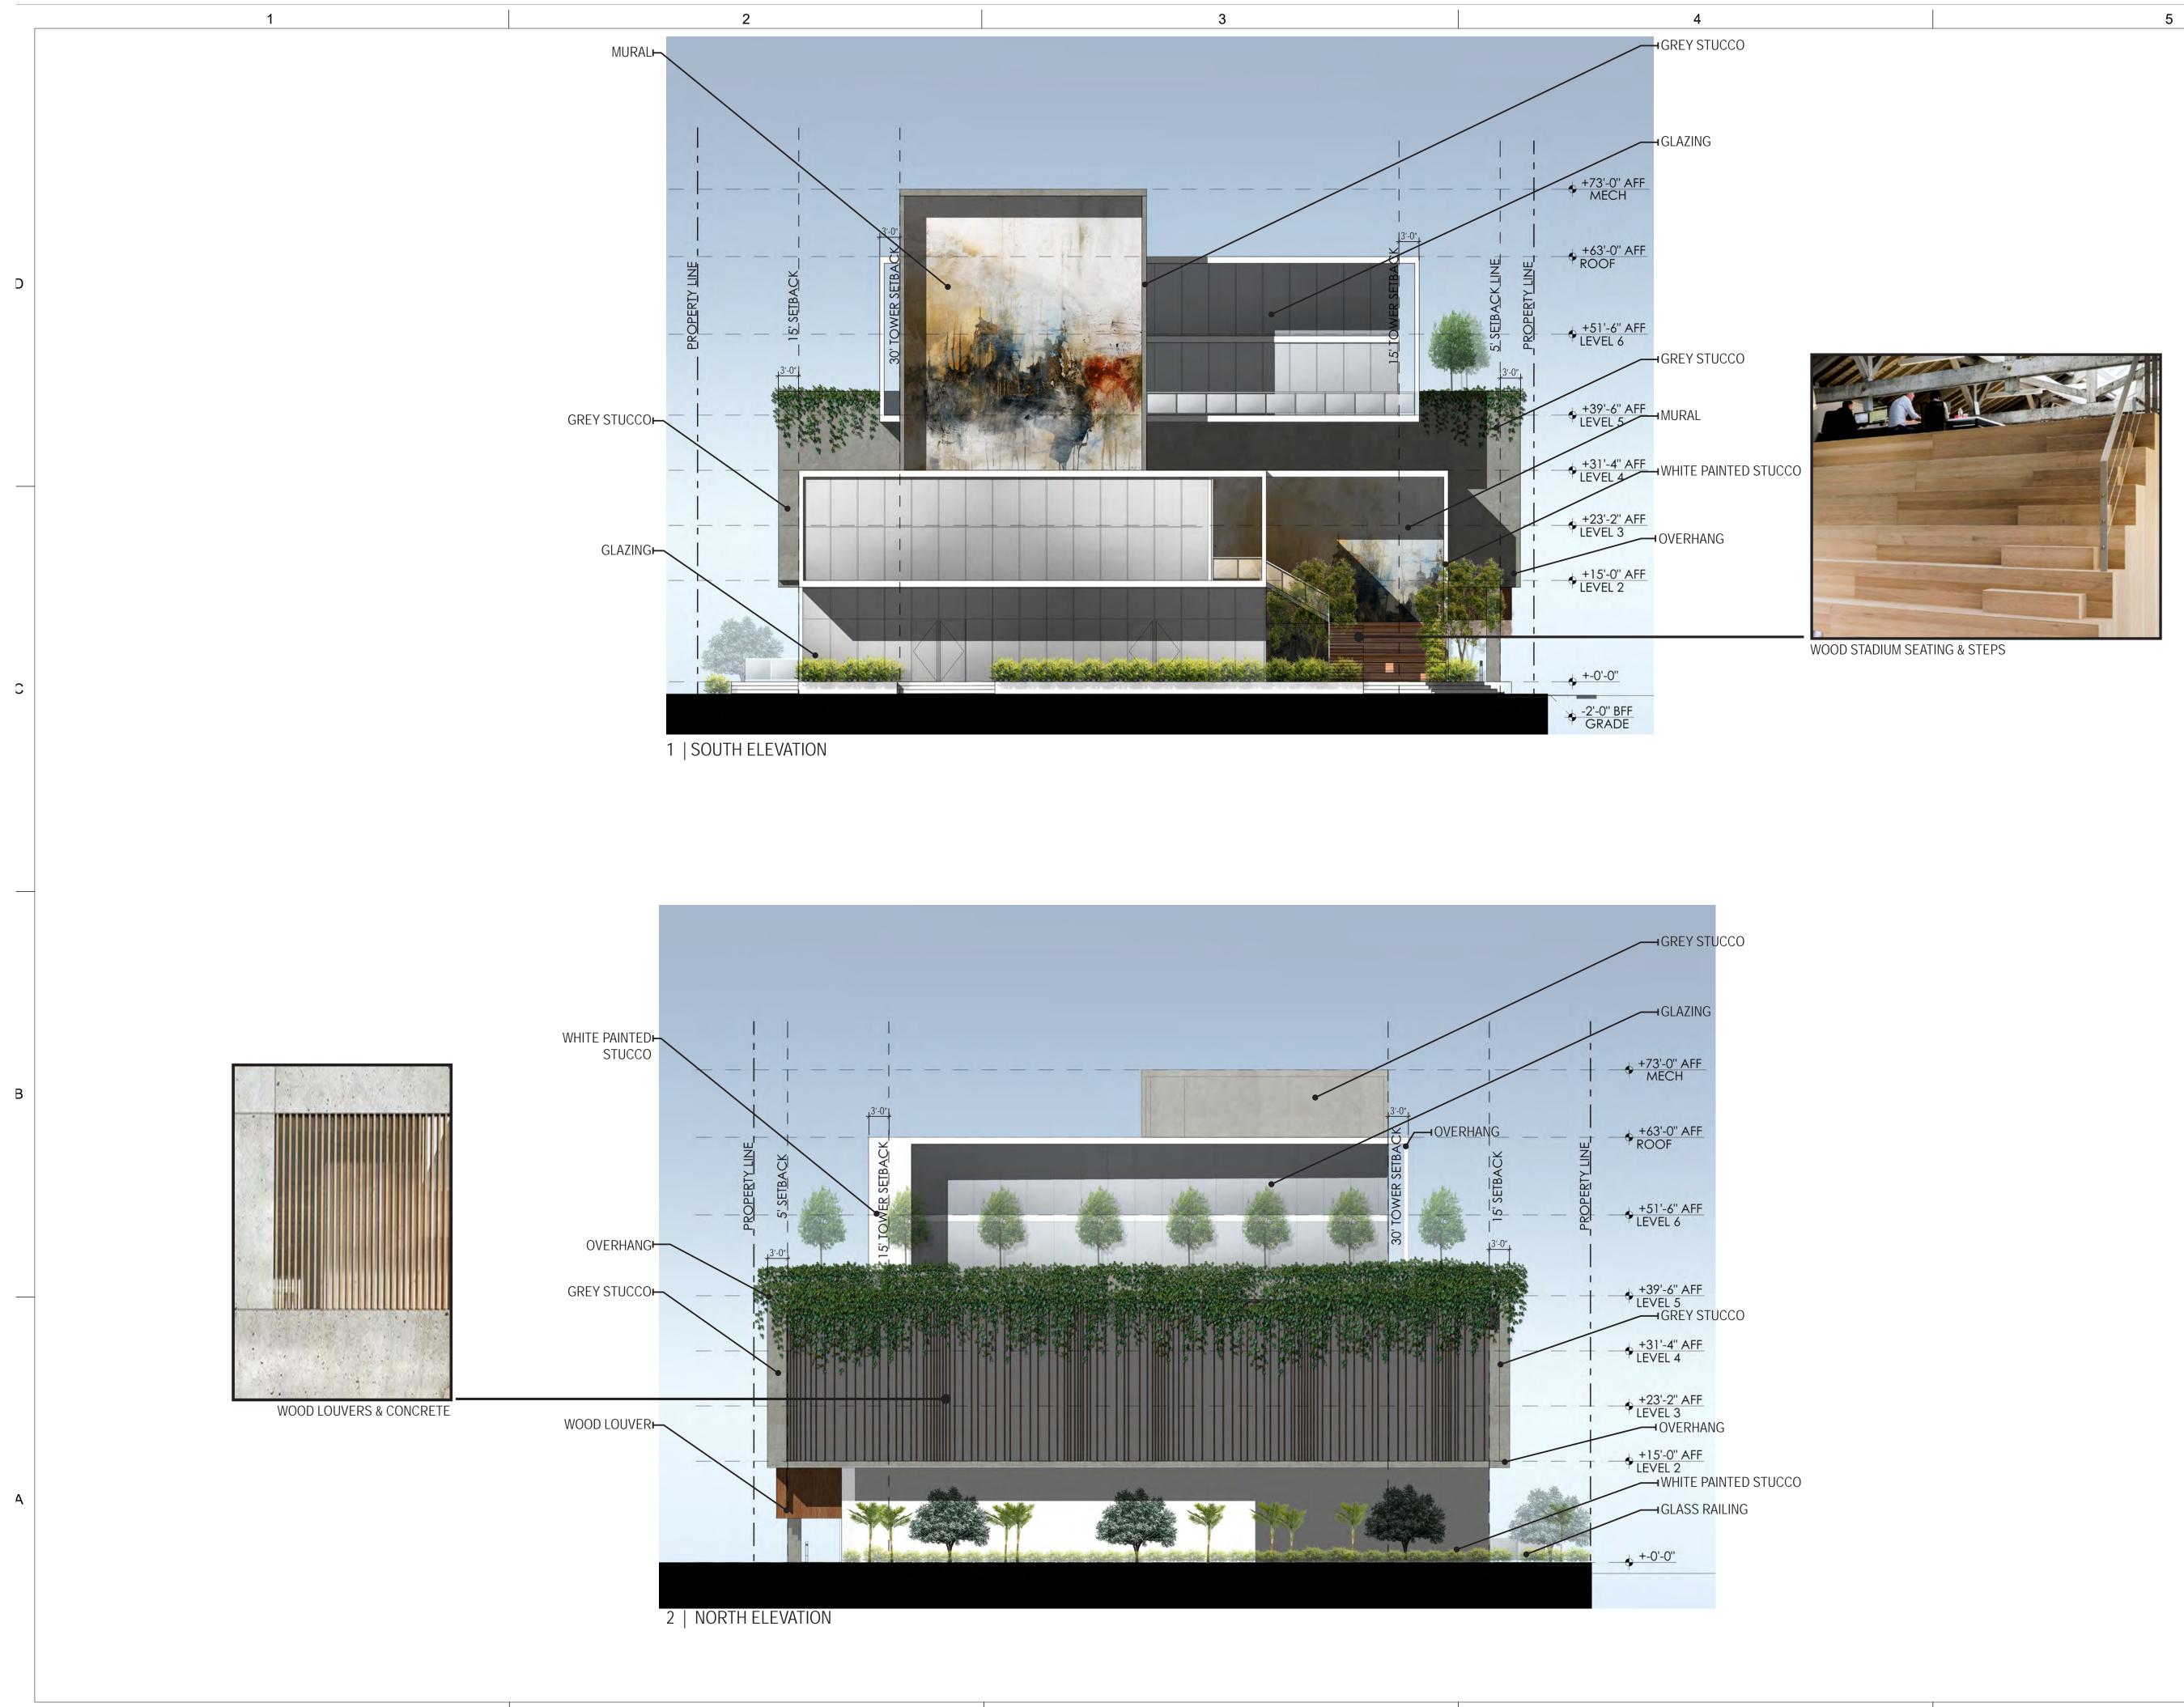

|            | 301 East Atlantic Bo<br>ompano Beach, Florida<br>2160 NW 82 <sup>nd</sup> Ave<br>Doral, Florida 33<br>PH: (954) 788-34<br>Florida Certificat<br>Authorization # -                                                                                      | ulevard<br>33060-6643<br>enue<br>122<br>400<br>e of<br>7928                                               |
|------------|--------------------------------------------------------------------------------------------------------------------------------------------------------------------------------------------------------------------------------------------------------|-----------------------------------------------------------------------------------------------------------|
| REV<br>NO. | DESCRIPTION                                                                                                                                                                                                                                            | DATE                                                                                                      |
|            |                                                                                                                                                                                                                                                        |                                                                                                           |
| -          | PRELIMINARY F<br>NOT FOR CONSTR<br>THESE PLANS ARE NOT FULLY<br>AND ARE SUBJECT TO REVIS<br>DURING THE PERMITTING F<br>RESPONSIBILITY FOR THE US<br>PLANS PRIOR TO OBTAINING<br>ROM ALL AGENCIES HAVING A<br>OVER THE PROJECT WILL F/<br>UPON THE USER | UCTION<br>Y PERMITTED<br>SIONS MADE<br>PROCESS.<br>SE OF THESE<br>G PERMITS<br>JURISDICTION<br>ALL SOLELY |
|            | 909 SISTRI<br>BLVD.<br>909 SISTRI<br>FORT LAUDE<br>FL 33311-9                                                                                                                                                                                          | JNK<br>RDALE                                                                                              |
| SCA        |                                                                                                                                                                                                                                                        | 1/8" = 1'-0"                                                                                              |
|            | E ISSUED:<br>AWN BY:                                                                                                                                                                                                                                   | Project Issue Date<br>DRW                                                                                 |
| DES        | SIGNED BY:                                                                                                                                                                                                                                             | СНК                                                                                                       |
|            | ECKED BY:                                                                                                                                                                                                                                              | APR                                                                                                       |
|            |                                                                                                                                                                                                                                                        |                                                                                                           |
|            | BRETT HERTZLER, R.<br>FL LICENSE NO. AR 98                                                                                                                                                                                                             |                                                                                                           |
| SHF        | ET TITLE                                                                                                                                                                                                                                               |                                                                                                           |
|            | ELEVATIO                                                                                                                                                                                                                                               | NS                                                                                                        |
| SHE        | ET NUMBER<br>D-1                                                                                                                                                                                                                                       |                                                                                                           |
|            | PROJECT NO. 258                                                                                                                                                                                                                                        | 0-5                                                                                                       |