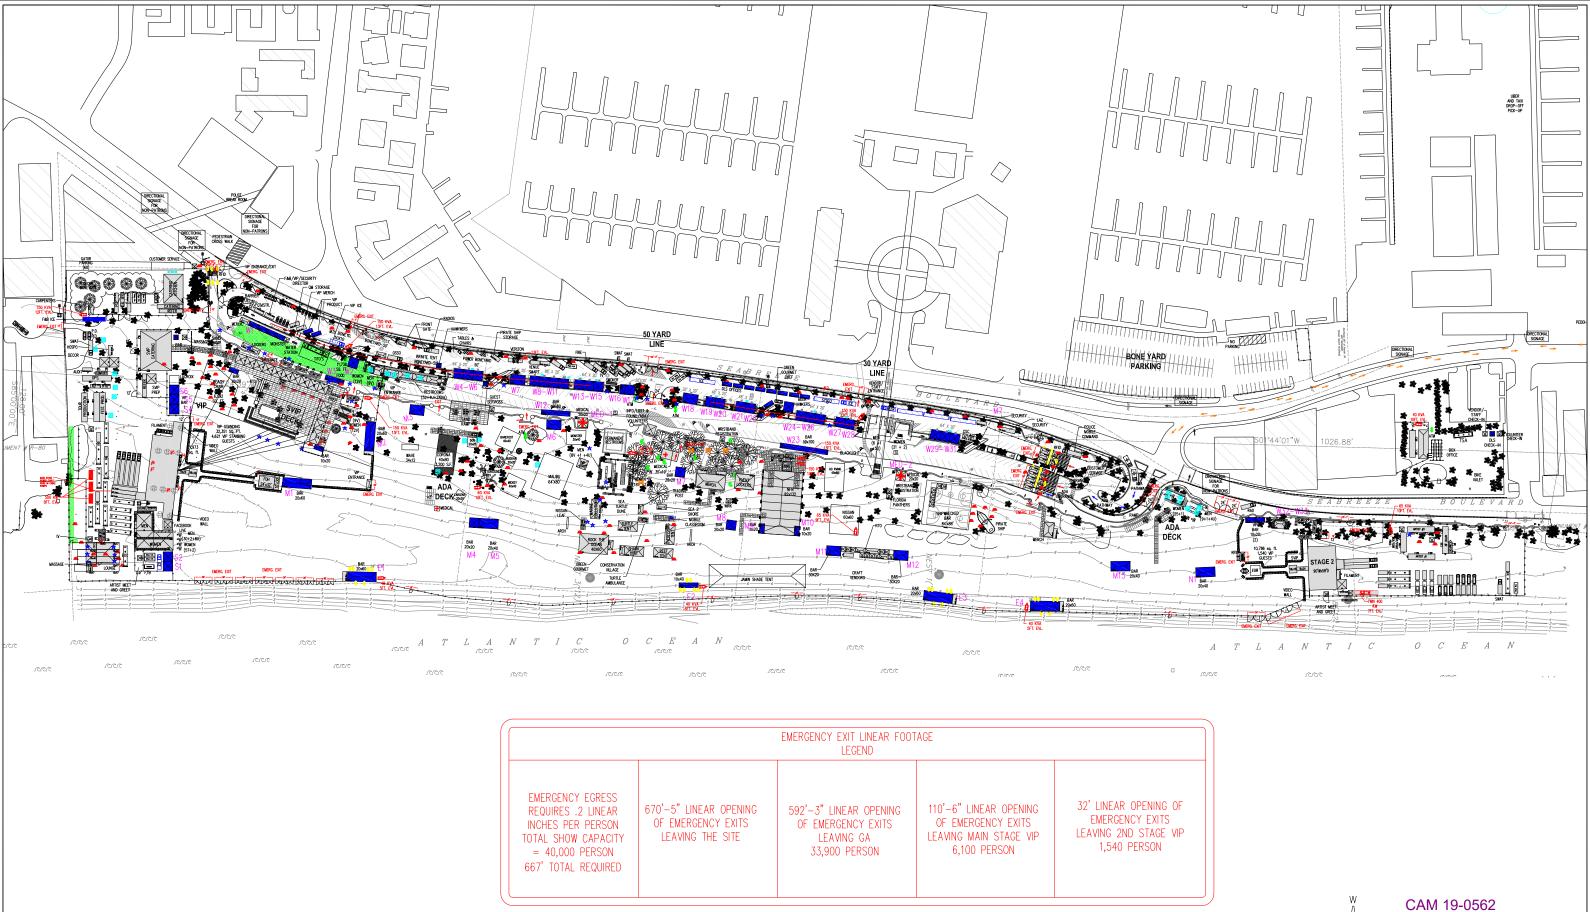

## CAM 19-0562 Exhibit 3 Page 10 of 14

LIVE • NATION Tortuga EVENT DATE: 2019 REV. DATE: 04-10-19

Fort Lauderdale Beach Park

| EMERGENCY EXIT LINEAR FOOTAGE<br>LEGEND                                                                                      |                                                                  |                                                                             |                                                                                        |                                                                                   |  |
|------------------------------------------------------------------------------------------------------------------------------|------------------------------------------------------------------|-----------------------------------------------------------------------------|----------------------------------------------------------------------------------------|-----------------------------------------------------------------------------------|--|
| EMERGENCY EGRESS<br>REQUIRES .2 LINEAR<br>INCHES PER PERSON<br>TOTAL SHOW CAPACITY<br>= 40,000 PERSON<br>667' TOTAL REQUIRED | 670'-5" LINEAR OPENING<br>OF EMERGENCY EXITS<br>LEAVING THE SITE | 592'—3" LINEAR OPENING<br>OF EMERGENCY EXITS<br>LEAVING GA<br>33,900 PERSON | 110'—6" LINEAR OPENING<br>OF EMERGENCY EXITS<br>LEAVING MAIN STAGE VIP<br>6,100 PERSON | 32' LINEAR OPENING OF<br>EMERGENCY EXITS<br>LEAVING 2ND STAGE VIP<br>1,540 PERSON |  |