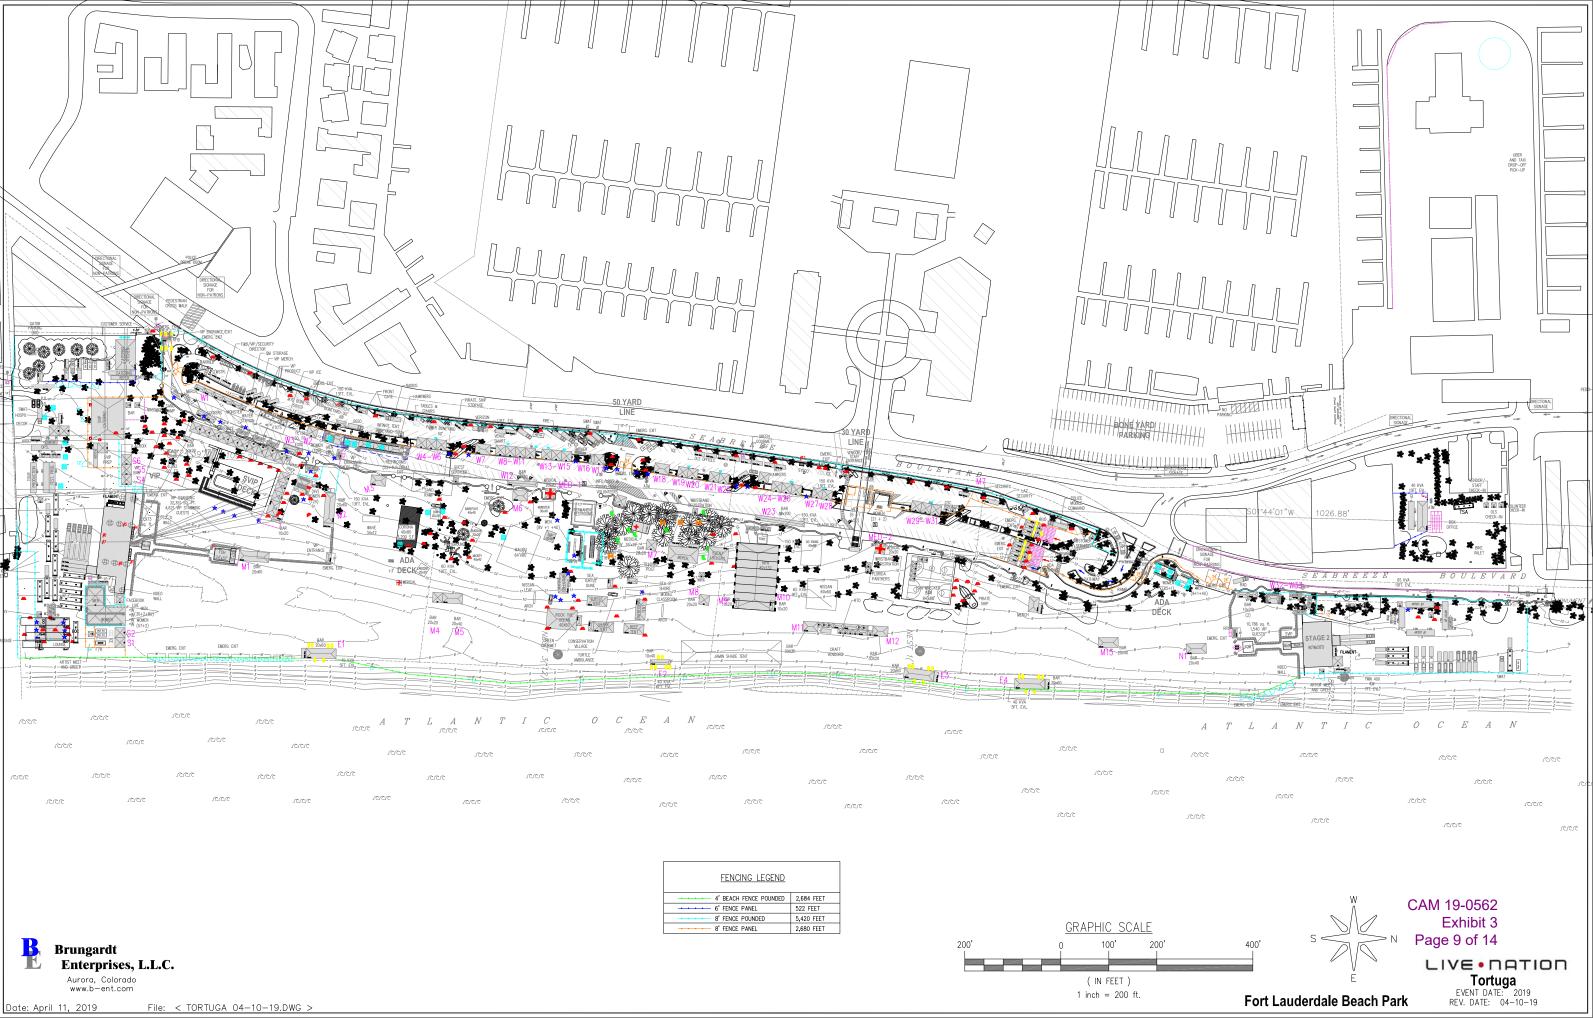

## CAM 19-0562 Exhibit 3 Page 10 of 14

LIVE • NATION Tortuga EVENT DATE: 2019 REV. DATE: 04-10-19

Fort Lauderdale Beach Park

| EMERGENCY EXIT LINEAR FOOTAGE<br>LEGEND                                                                                      |                                                                  |                                                                             |                                                                                        |                                                                                   |  |
|------------------------------------------------------------------------------------------------------------------------------|------------------------------------------------------------------|-----------------------------------------------------------------------------|----------------------------------------------------------------------------------------|-----------------------------------------------------------------------------------|--|
| EMERGENCY EGRESS<br>REQUIRES .2 LINEAR<br>INCHES PER PERSON<br>TOTAL SHOW CAPACITY<br>= 40,000 PERSON<br>667' TOTAL REQUIRED | 670'-5" LINEAR OPENING<br>OF EMERGENCY EXITS<br>LEAVING THE SITE | 592'—3" LINEAR OPENING<br>OF EMERGENCY EXITS<br>LEAVING GA<br>33,900 PERSON | 110'—6" LINEAR OPENING<br>OF EMERGENCY EXITS<br>LEAVING MAIN STAGE VIP<br>6,100 PERSON | 32' LINEAR OPENING OF<br>EMERGENCY EXITS<br>LEAVING 2ND STAGE VIP<br>1,540 PERSON |  |