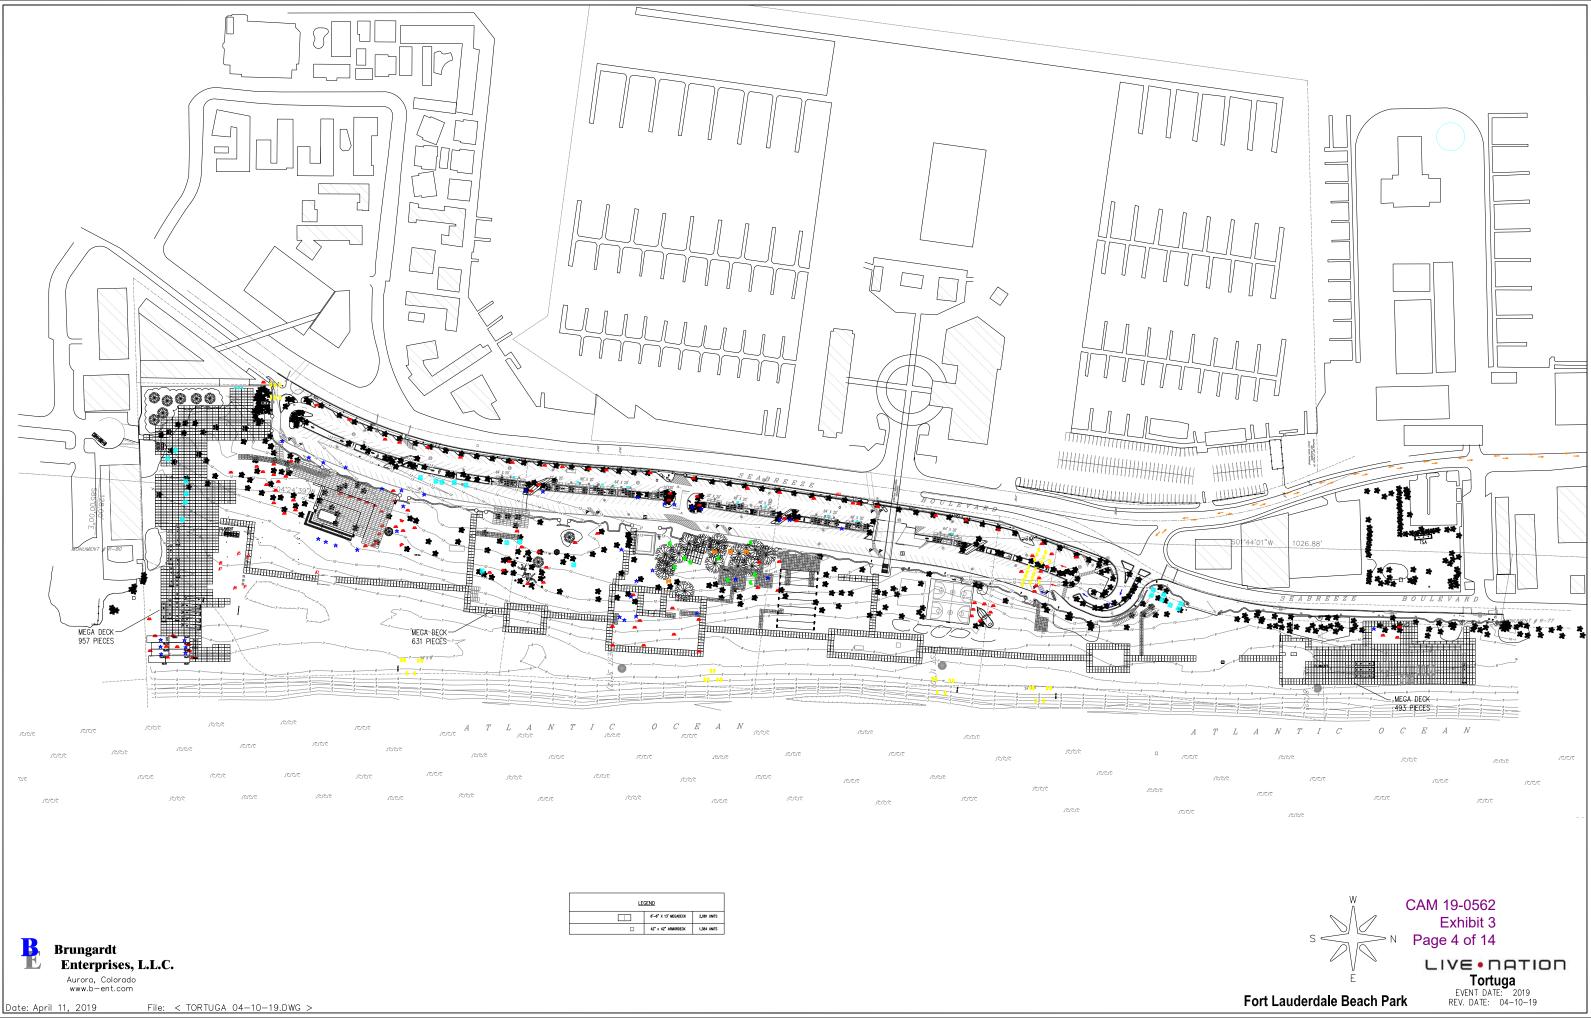

| LEGEND |                      |             |  |  |  |
|--------|----------------------|-------------|--|--|--|
|        | 6'-6" X 13' MEGADECK | 2,081 UNITS |  |  |  |
|        | 42" × 42" ARMORDECK  | 1,384 UNITS |  |  |  |