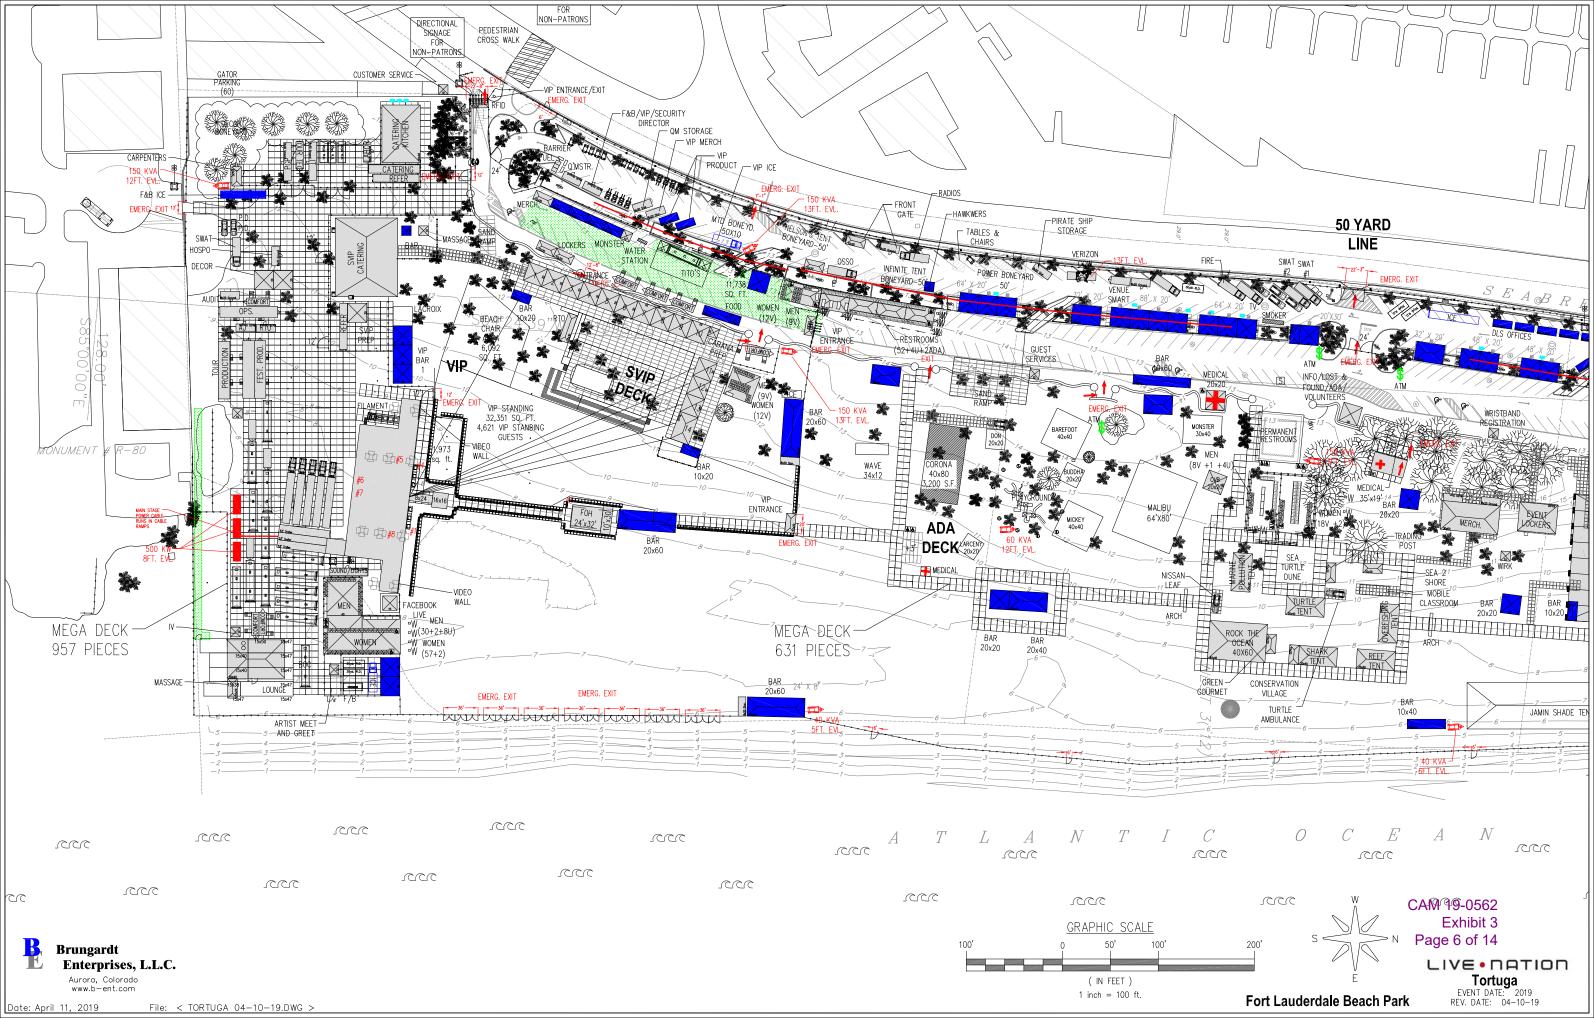

## CAM 19-0562 Exhibit 3 Page 10 of 14

LIVE • NATION Tortuga EVENT DATE: 2019 REV. DATE: 04-10-19

Fort Lauderdale Beach Park

| EMERGENCY EXIT LINEAR FOOTAGE<br>LEGEND                                                                                      |                                                                  |                                                                             |                                                                                        |                                                                                   |  |
|------------------------------------------------------------------------------------------------------------------------------|------------------------------------------------------------------|-----------------------------------------------------------------------------|----------------------------------------------------------------------------------------|-----------------------------------------------------------------------------------|--|
| EMERGENCY EGRESS<br>REQUIRES .2 LINEAR<br>INCHES PER PERSON<br>TOTAL SHOW CAPACITY<br>= 40,000 PERSON<br>667' TOTAL REQUIRED | 670'-5" LINEAR OPENING<br>OF EMERGENCY EXITS<br>LEAVING THE SITE | 592'—3" LINEAR OPENING<br>OF EMERGENCY EXITS<br>LEAVING GA<br>33,900 PERSON | 110'—6" LINEAR OPENING<br>OF EMERGENCY EXITS<br>LEAVING MAIN STAGE VIP<br>6,100 PERSON | 32' LINEAR OPENING OF<br>EMERGENCY EXITS<br>LEAVING 2ND STAGE VIP<br>1,540 PERSON |  |