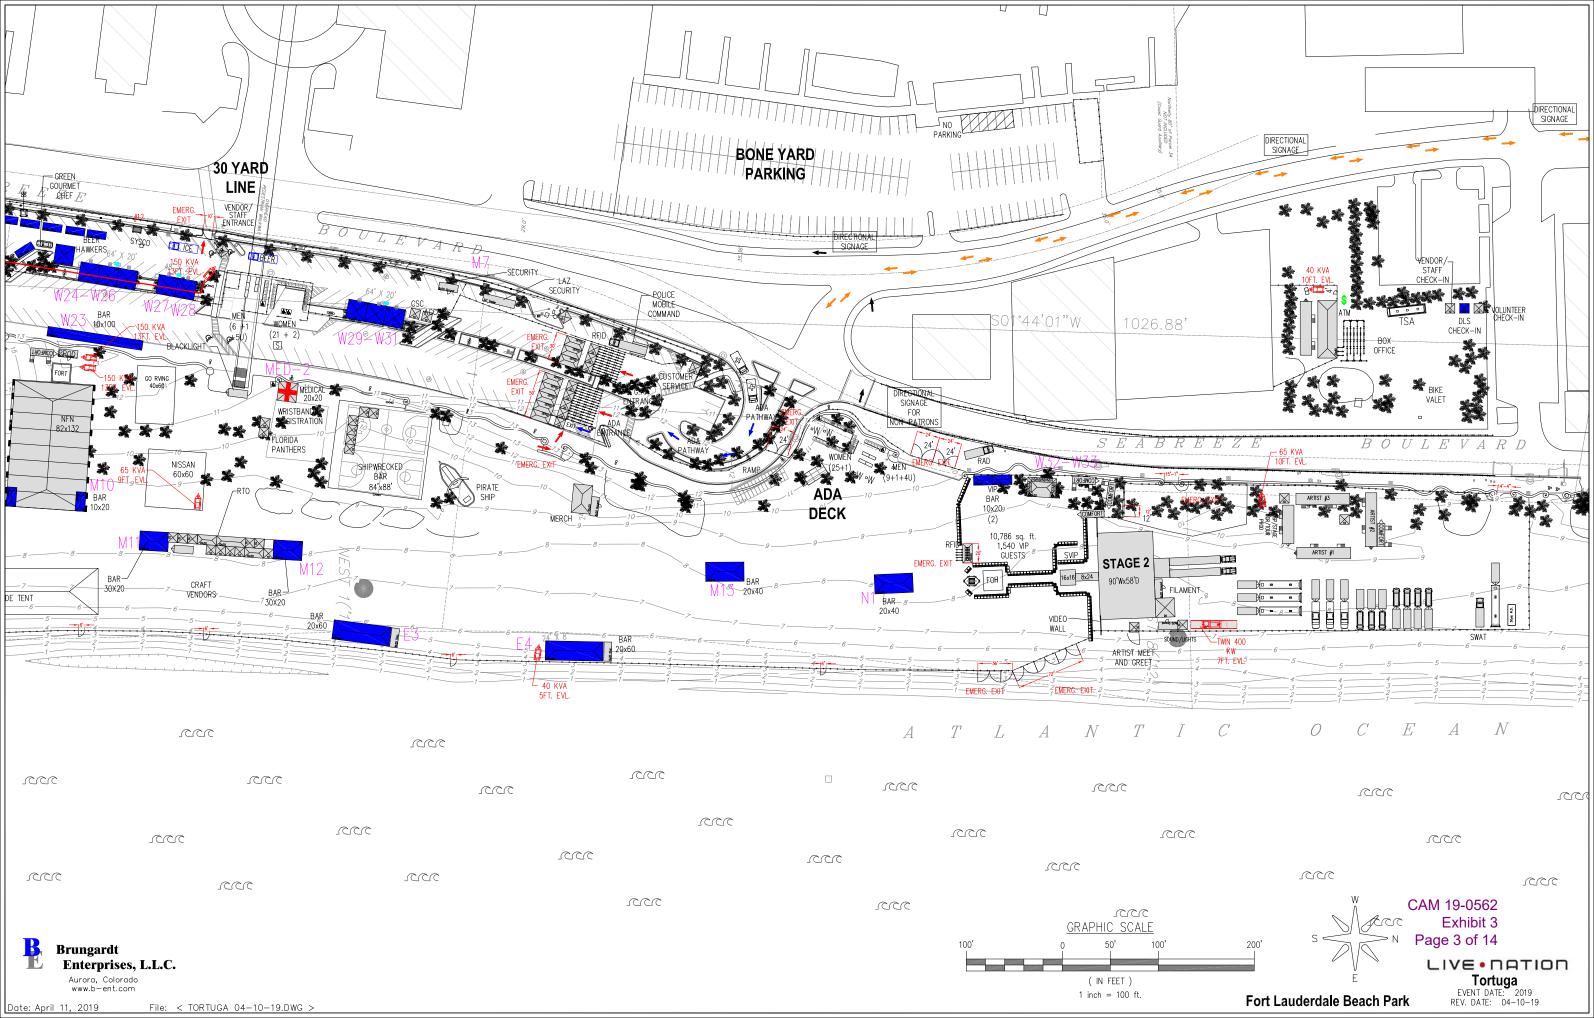

| LEGEND |                      |             |  |  |  |
|--------|----------------------|-------------|--|--|--|
|        | 6'-6" X 13' MEGADECK | 2,081 UNITS |  |  |  |
|        | 42" × 42" ARMORDECK  | 1,384 UNITS |  |  |  |















## CAM 19-0562 Exhibit 3 Page 10 of 14

LIVE • NATION Tortuga EVENT DATE: 2019 REV. DATE: 04-10-19

Fort Lauderdale Beach Park



| EMERGENCY EXIT LINEAR FOOTAGE<br>LEGEND                                                                                      |                                                                  |                                                                             |                                                                                        |