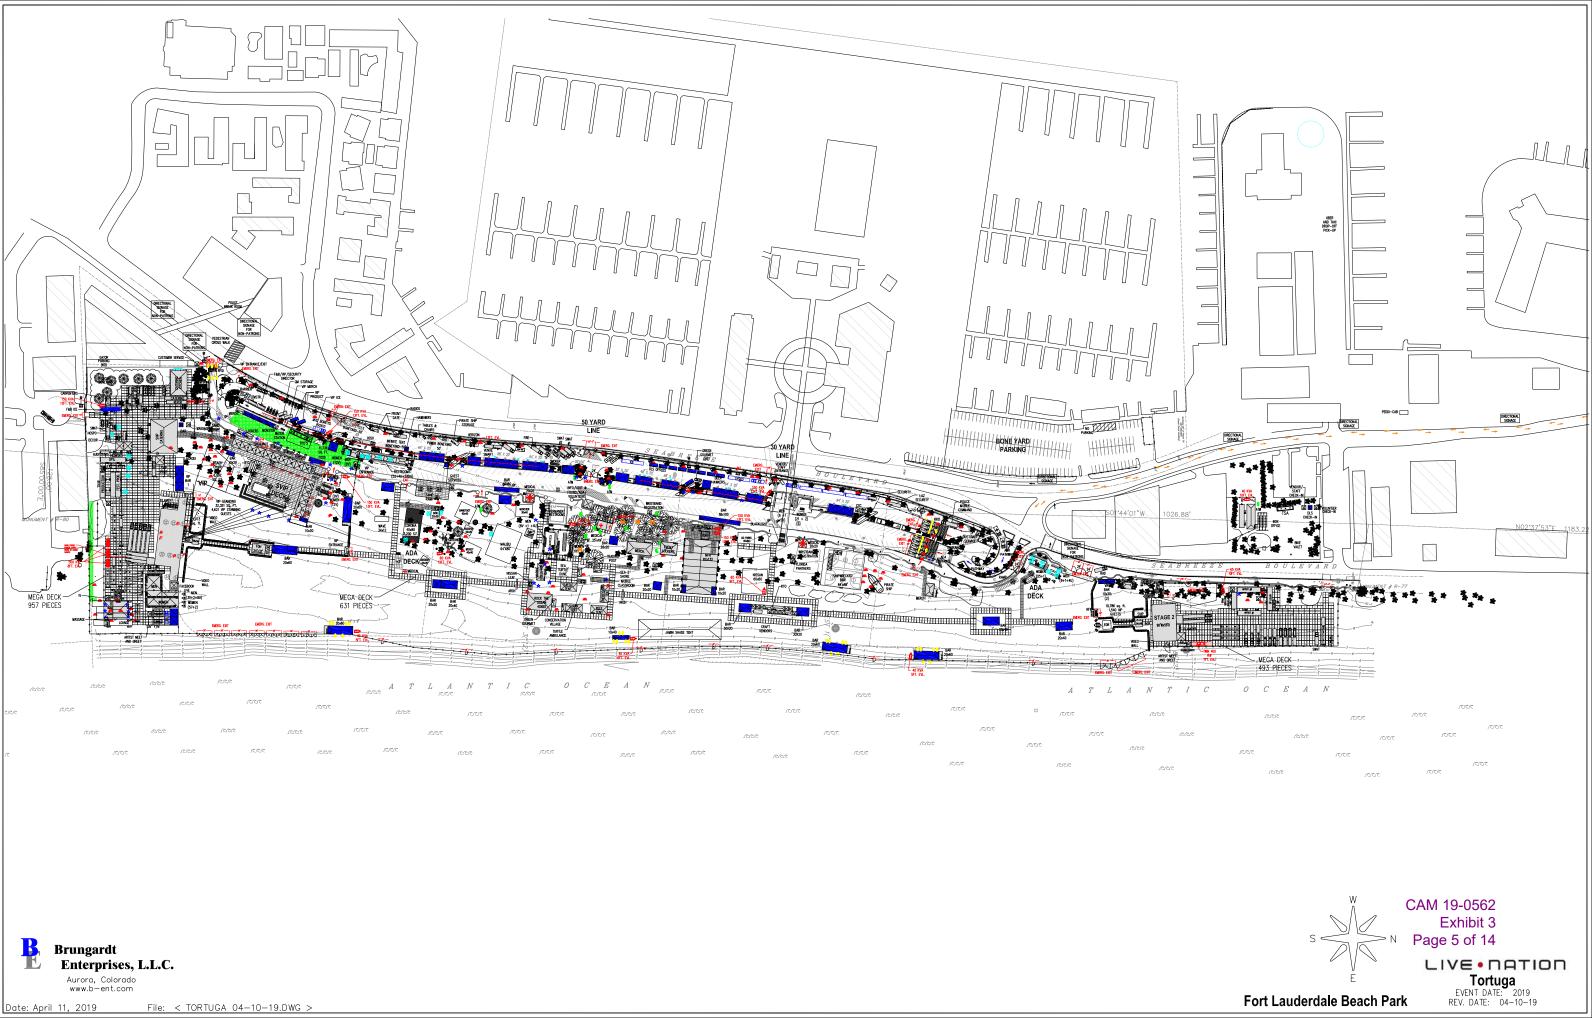

| LEGEND |                      |             |  |  |  |
|--------|----------------------|-------------|--|--|--|
|        | 6'-6" X 13' MEGADECK | 2,081 UNITS |  |  |  |
|        | 42" × 42" ARMORDECK  | 1,384 UNITS |  |  |  |