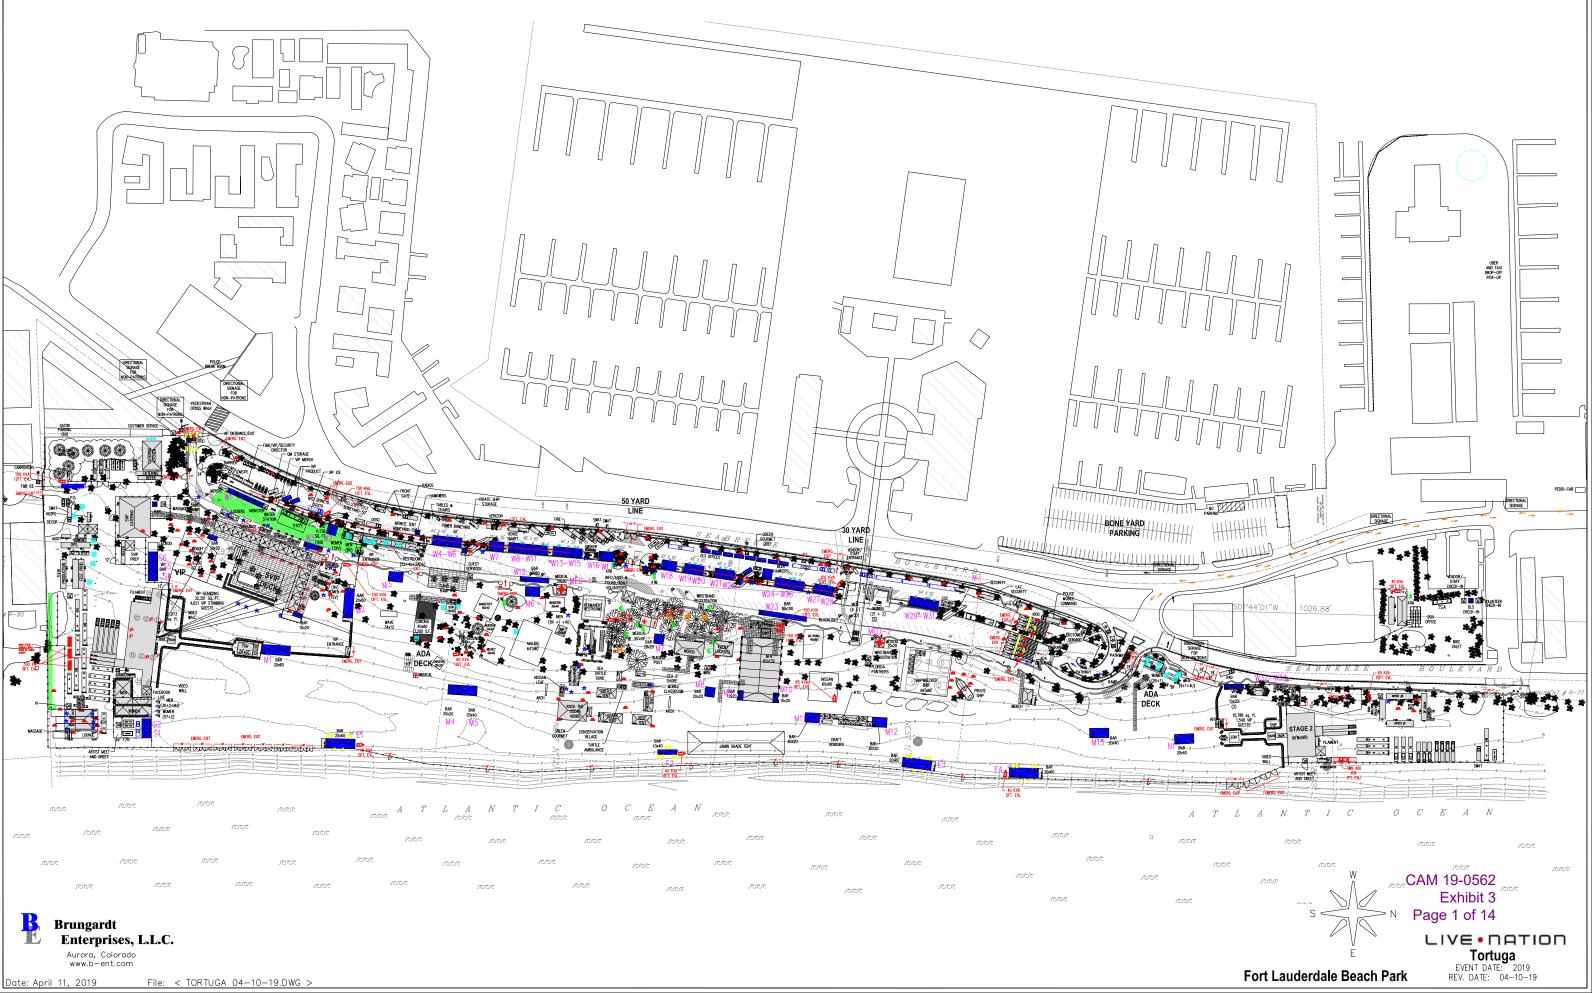

| LEGEND |                      |             |  |  |  |
|--------|----------------------|-------------|--|--|--|
|        | 6'-6" X 13' MEGADECK | 2,081 UNITS |  |  |  |
|        | 42" × 42" ARMORDECK  | 1,384 UNITS |  |  |  |