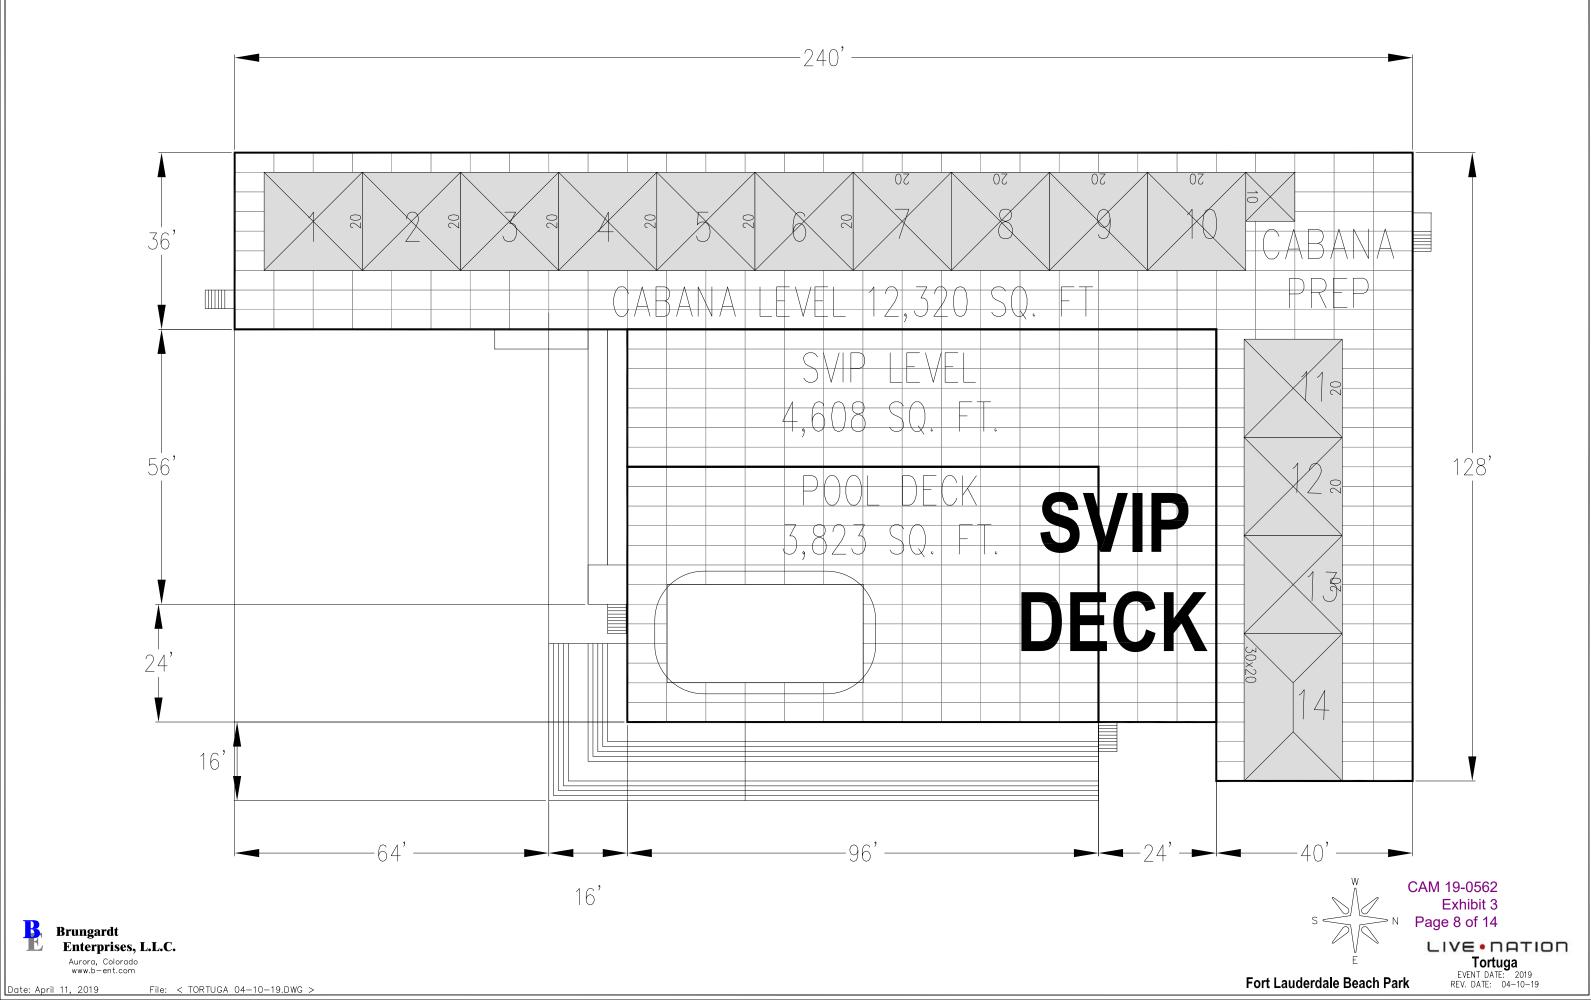

| LEGEND |                      |             |  |  |  |
|--------|----------------------|-------------|--|--|--|
|        | 6'-6" X 13' MEGADECK | 2,081 UNITS |  |  |  |
|        | 42" × 42" ARMORDECK  | 1,384 UNITS |  |  |  |















## CAM 19-0562 Exhibit 3 Page 10 of 14

LIVE • NATION Tortuga EVENT DATE: 2019 REV. DATE: 04-10-19

Fort Lauderdale Beach Park



| EMERGENCY EXIT LINEAR FOOTAGE<br>LEGEND                                                                                      |                                                                  |                                                                             |                                                                                        |                                                                                   |  |
|------------------------------------------------------------------------------------------------------------------------------|------------------------------------------------------------------|-----------------