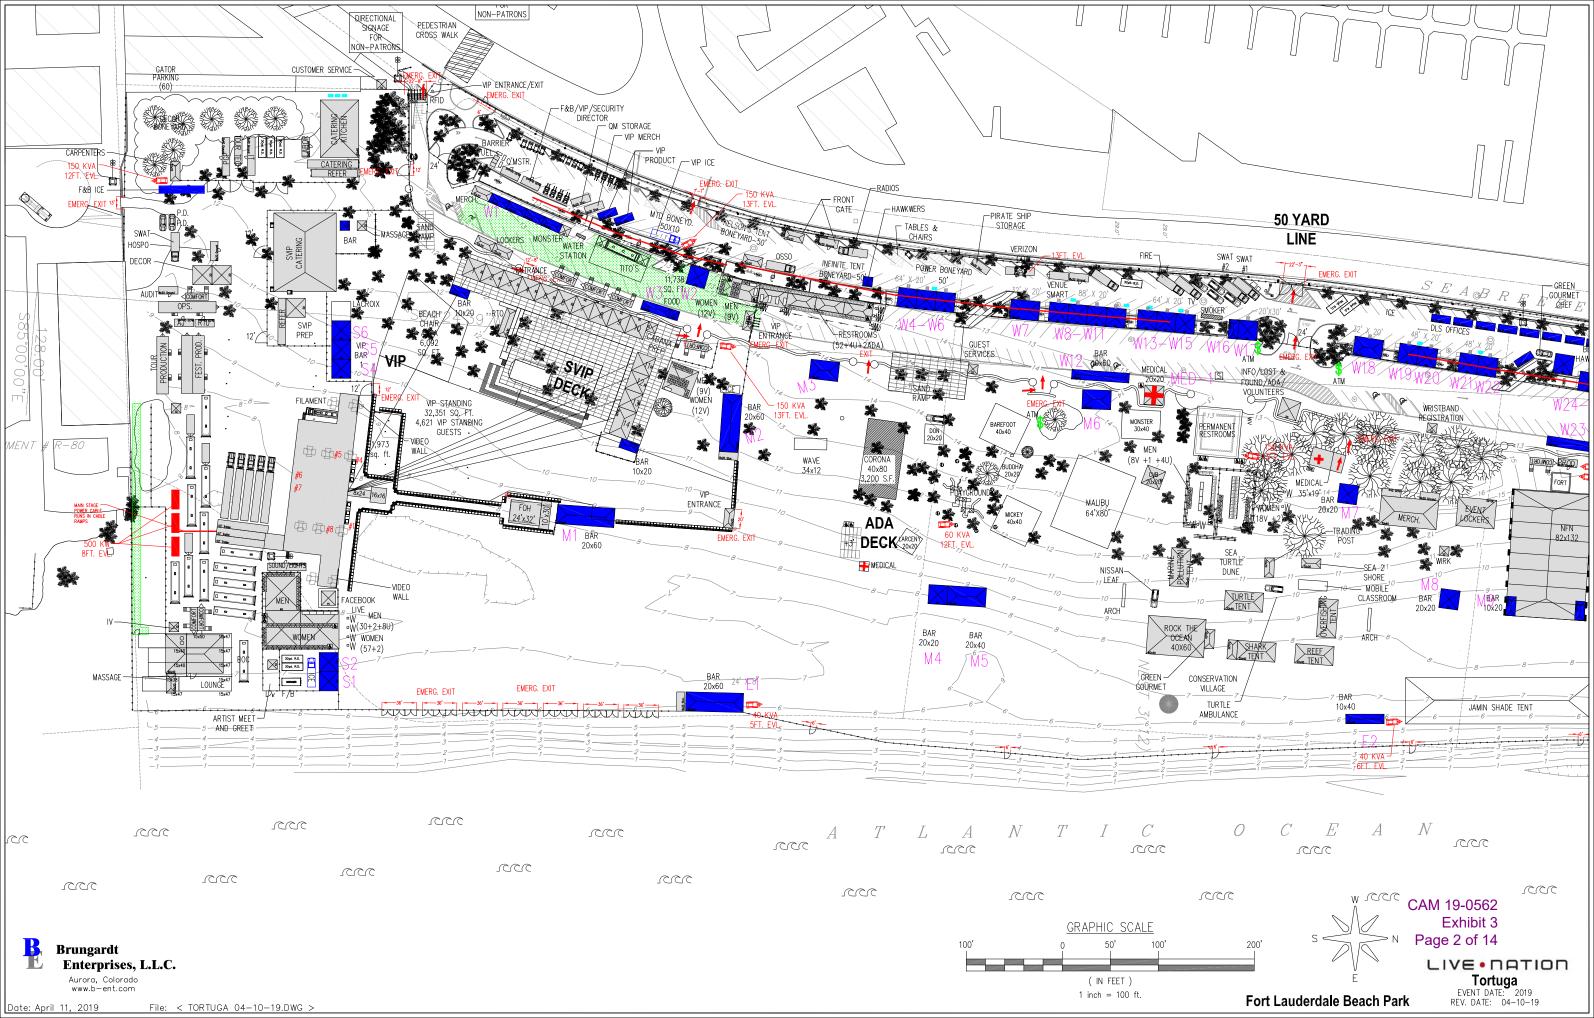

| LEGEND |                      |             |  |  |  |
|--------|----------------------|-------------|--|--|--|
|        | 6'-6" X 13' MEGADECK | 2,081 UNITS |  |  |  |
|        | 42" × 42" ARMORDECK  | 1,384 UNITS |  |  |  |















## CAM 19-0562 Exhibit 3 Page 10 of 14

LIVE • NATION Tortuga EVENT DATE: 2019 REV. DATE: 04-10-19

Fort Lauderdale Beach Park



| EMERGENCY EXIT LINEAR FOOTAGE<br>LEGEND                                                                                      |                                                                  |                                                                             |                                                                                        |