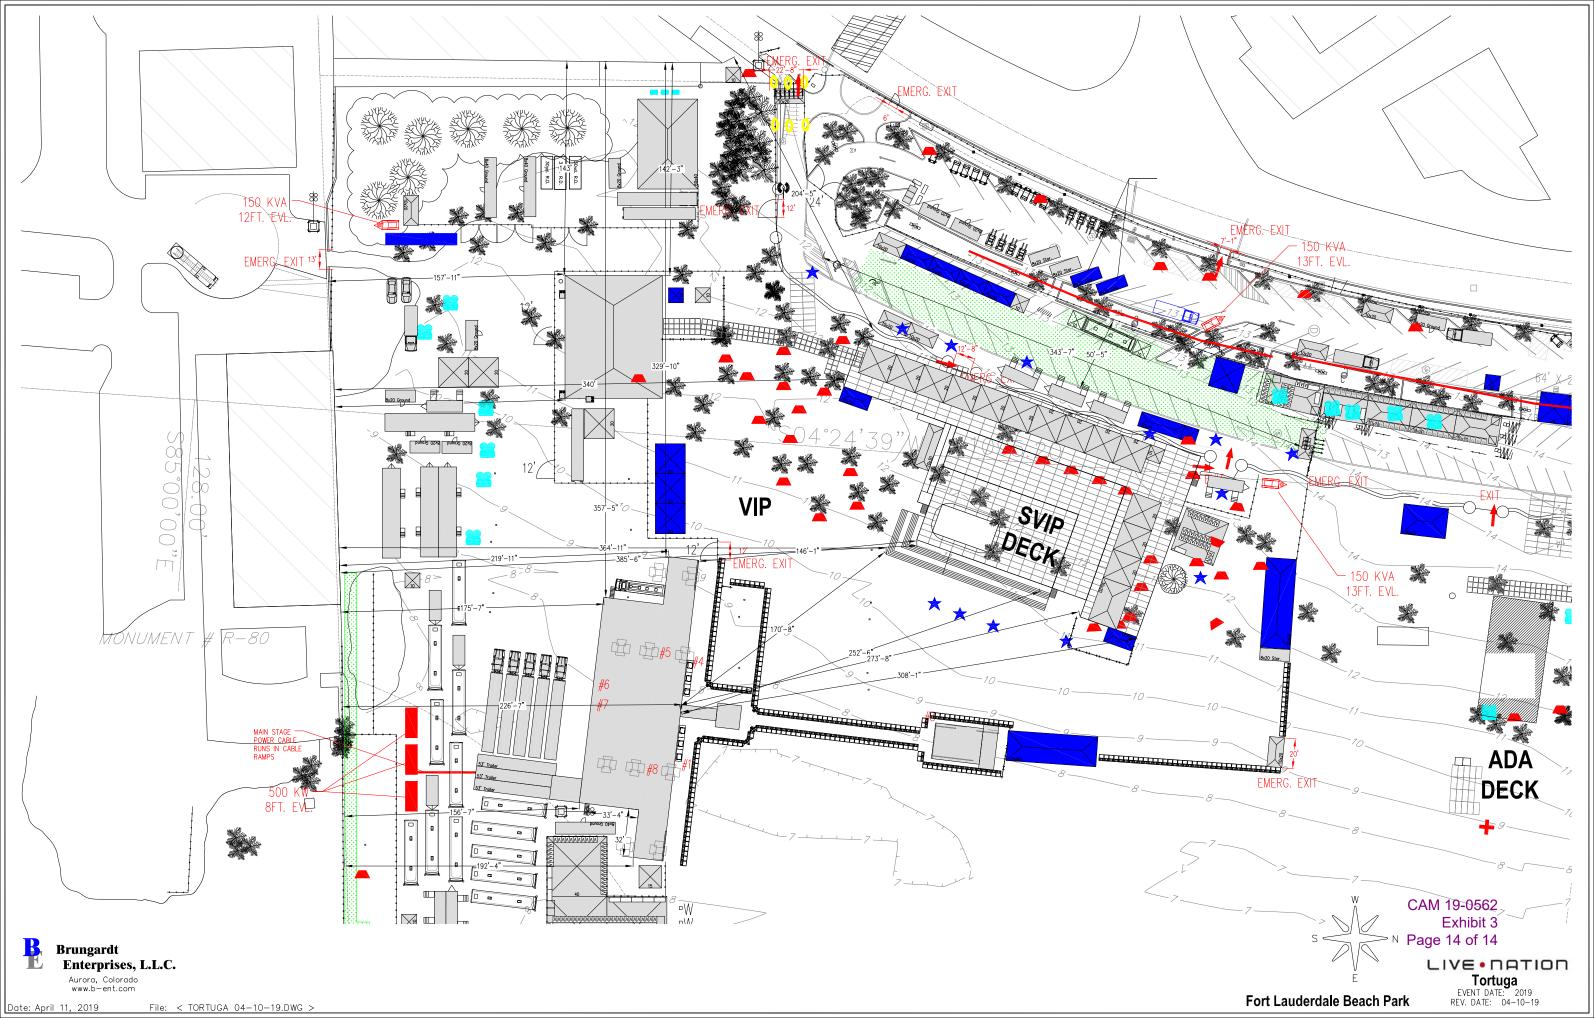

br>TOTAL SHOW CAPACITY<br>= 40,000 PERSON<br>667' TOTAL REQUIRED | 670'-5" LINEAR OPENING<br>OF EMERGENCY EXITS<br>LEAVING THE SITE | 592'—3" LINEAR OPENING<br>OF EMERGENCY EXITS<br>LEAVING GA<br>33,900 PERSON | 110'—6" LINEAR OPENING<br>OF EMERGENCY EXITS<br>LEAVING MAIN STAGE VIP<br>6,100 PERSON | 32' LINEAR OPENING OF<br>EMERGENCY EXITS<br>LEAVING 2ND STAGE VIP<br>1,540 PERSON |  |

B **B** Brungardt Enterprises, L.L.C. Aurora, Colorado www.b-ent.com

Date: April 11, 2019 File: < TORTUGA 04-10-19.DWG > S

Exhibit 3 <sup>▶</sup> N Page 11 of 14 LIVE • NATION

Fort Lauderdale Beach Park

Tortuga EVENT DATE: 2019 REV. DATE: 04-10-19







Date: April 11, 2019 File: < TORTUGA 04-10-19.DWG >

CAM 19-0562 Exhibit 3 Page 13 of 14

> LIVE • NATION Tortuga EVENT DATE: 2019 REV. DATE: 04-10-19