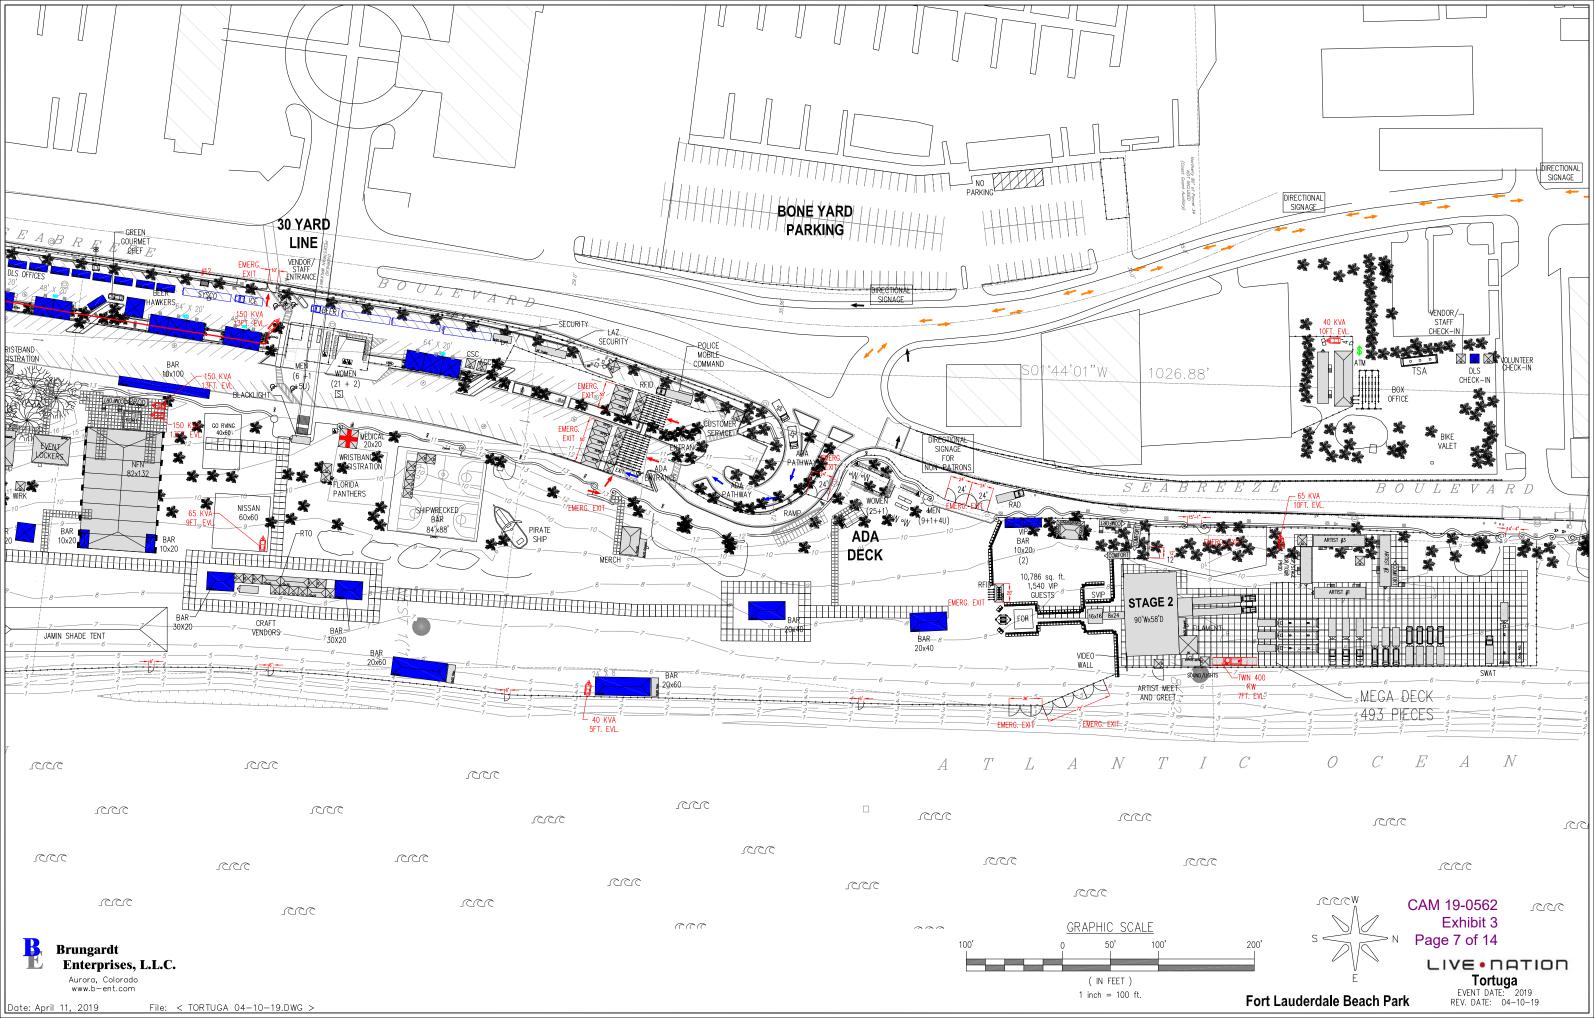

| LEGEND |                      |             |  |  |  |
|--------|----------------------|-------------|--|--|--|
|        | 6'-6" X 13' MEGADECK | 2,081 UNITS |  |  |  |
|        | 42" × 42" ARMORDECK  | 1,384 UNITS |  |  |  |















## CAM 19-0562 Exhibit 3 Page 10 of 14

LIVE • NATION Tortuga EVENT DATE: 2019 REV. DATE: 04-10-19

Fort Lauderdale Beach Park



| EMERGENCY EXIT LINEAR FOOTAGE<br>LEGEND                                                                                      |                                                                  |                                                                             |                                                                                        |                                                                                   |  |
|------------------------------------------------------------------------------------------------------------------------------|------------------------------------------------------------------|---------------