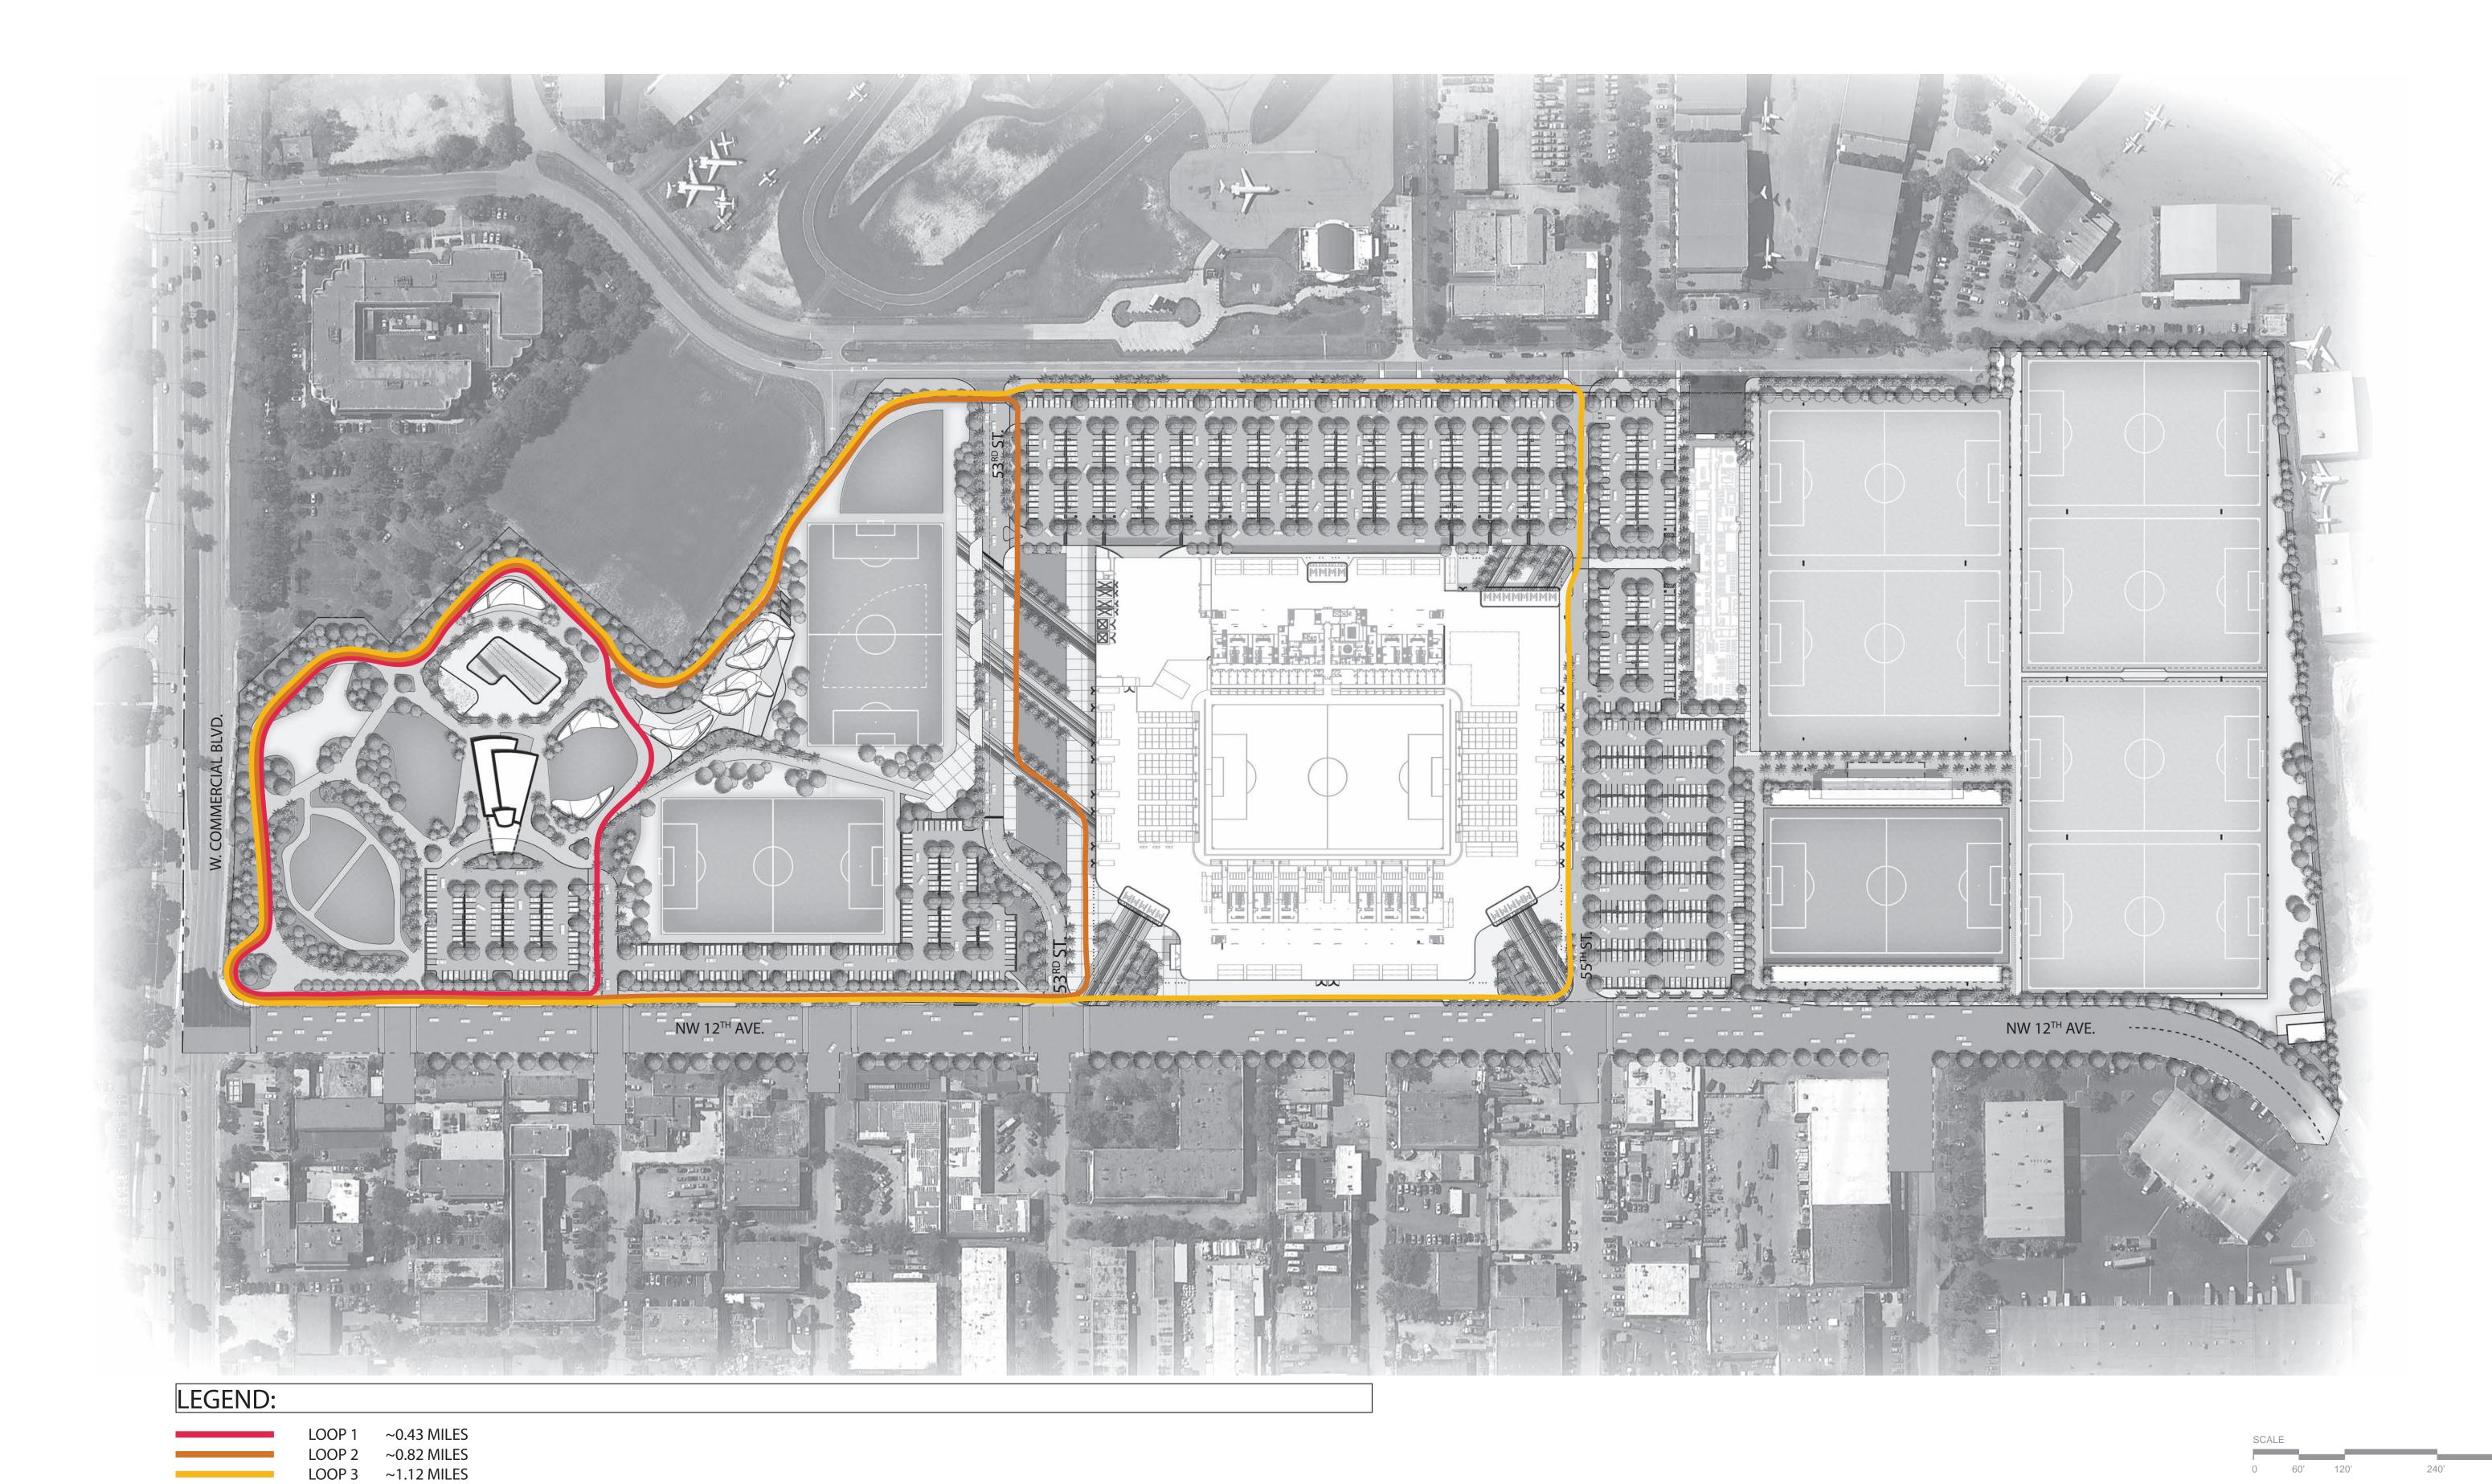

## LEGEND:

- 1 STADIUM
- 2 DOG PARK
- 3 ACADEMY PRACTICE FIELDS
- 4 TEAM PRACTICE FIELD
- 5 HIGH SCHOOL STADIUM
- 6 HIGH SCHOOL GRANDSTANDS

- 7 COMMUNITY CENTER
- 8 MULIT-PURPOSE LAWN
- 9 STADIUM ENTRY PLAZA
- 10 PARK AND STADIUM SIGNAGE
- 11 FESTIVAL STREET
- 12 SOUTH STADIUM PLAZA

- 13 WALKING LOOP
- 14 LOCAL TRANSIT SHUTTLE DROP-OFF
- 15 PARKING
- 16 COMMUNITY FIELDS
- 17 INTERSECTION WITH SPECIALTY CROSSWALK
- 18 TRAINING FACILITY

- 19 JOGGING TRAIL
- 20 PASSIVE PARK
- 21 SHELTER
- 22 PLAYGROUND
- 23 COMMUNITY POOL
- 24 SPLASH PAD
- 25 KICKBALL FIELD













## LEGEND:

- 1 FITNESS TRAIL
- 2 PICNIC AREA
- 3 OPEN SPACE / KICK-BALL FIELD
- 4 PLAYGROUND (AGES 2-5)
- 5 PLAYGROUND (AGES 5-12)
- 6 LANDSCAPE AREA, TYP.
- 7 TURF AREA / FLEX / YOGA
- 8 +/- 9,000 SF COMMUNITY CENTER
- 9 COMMUNITY SPLASH PAD
- 10 COMMUNITY POOL AREA
- 11 LAWN/FLEX
- 12 SHADE CANOPY SHELTER
- 13 DOG PARK
- 14 MOUNDED TERRAIN WITH TREES
- MULTI-PURPOSE FIELD(S)
- 16 FESTIVAL STREET17 FESTIVAL PLAZA
- 18 PARK ARRIVAL PLAZA
- SPECTATOR AREA WITH SCULPTURAL SPORTS-INSPIRED SEATING
- ARRIVAL PLANTING WITH ENTRY
- SIGNAGE, SCULPTURAL ELEMENT, OR FLAGS
- 21 SHADE CANOPY OR STRUCTURE
- NORTH ARRIVAL PLAZA WITH ENTRY SIGNAGE
- 23 STADIUM SOUTH PLAZA
- 24 WAYFINDING SIGNAGE
- 25 PLAY BERM PLAY SURFACING
- CUSTOMIZED PLAY SURFACE PATTERN
- 27 PARKING AREA

SCALE: 1"=60'-0"

0