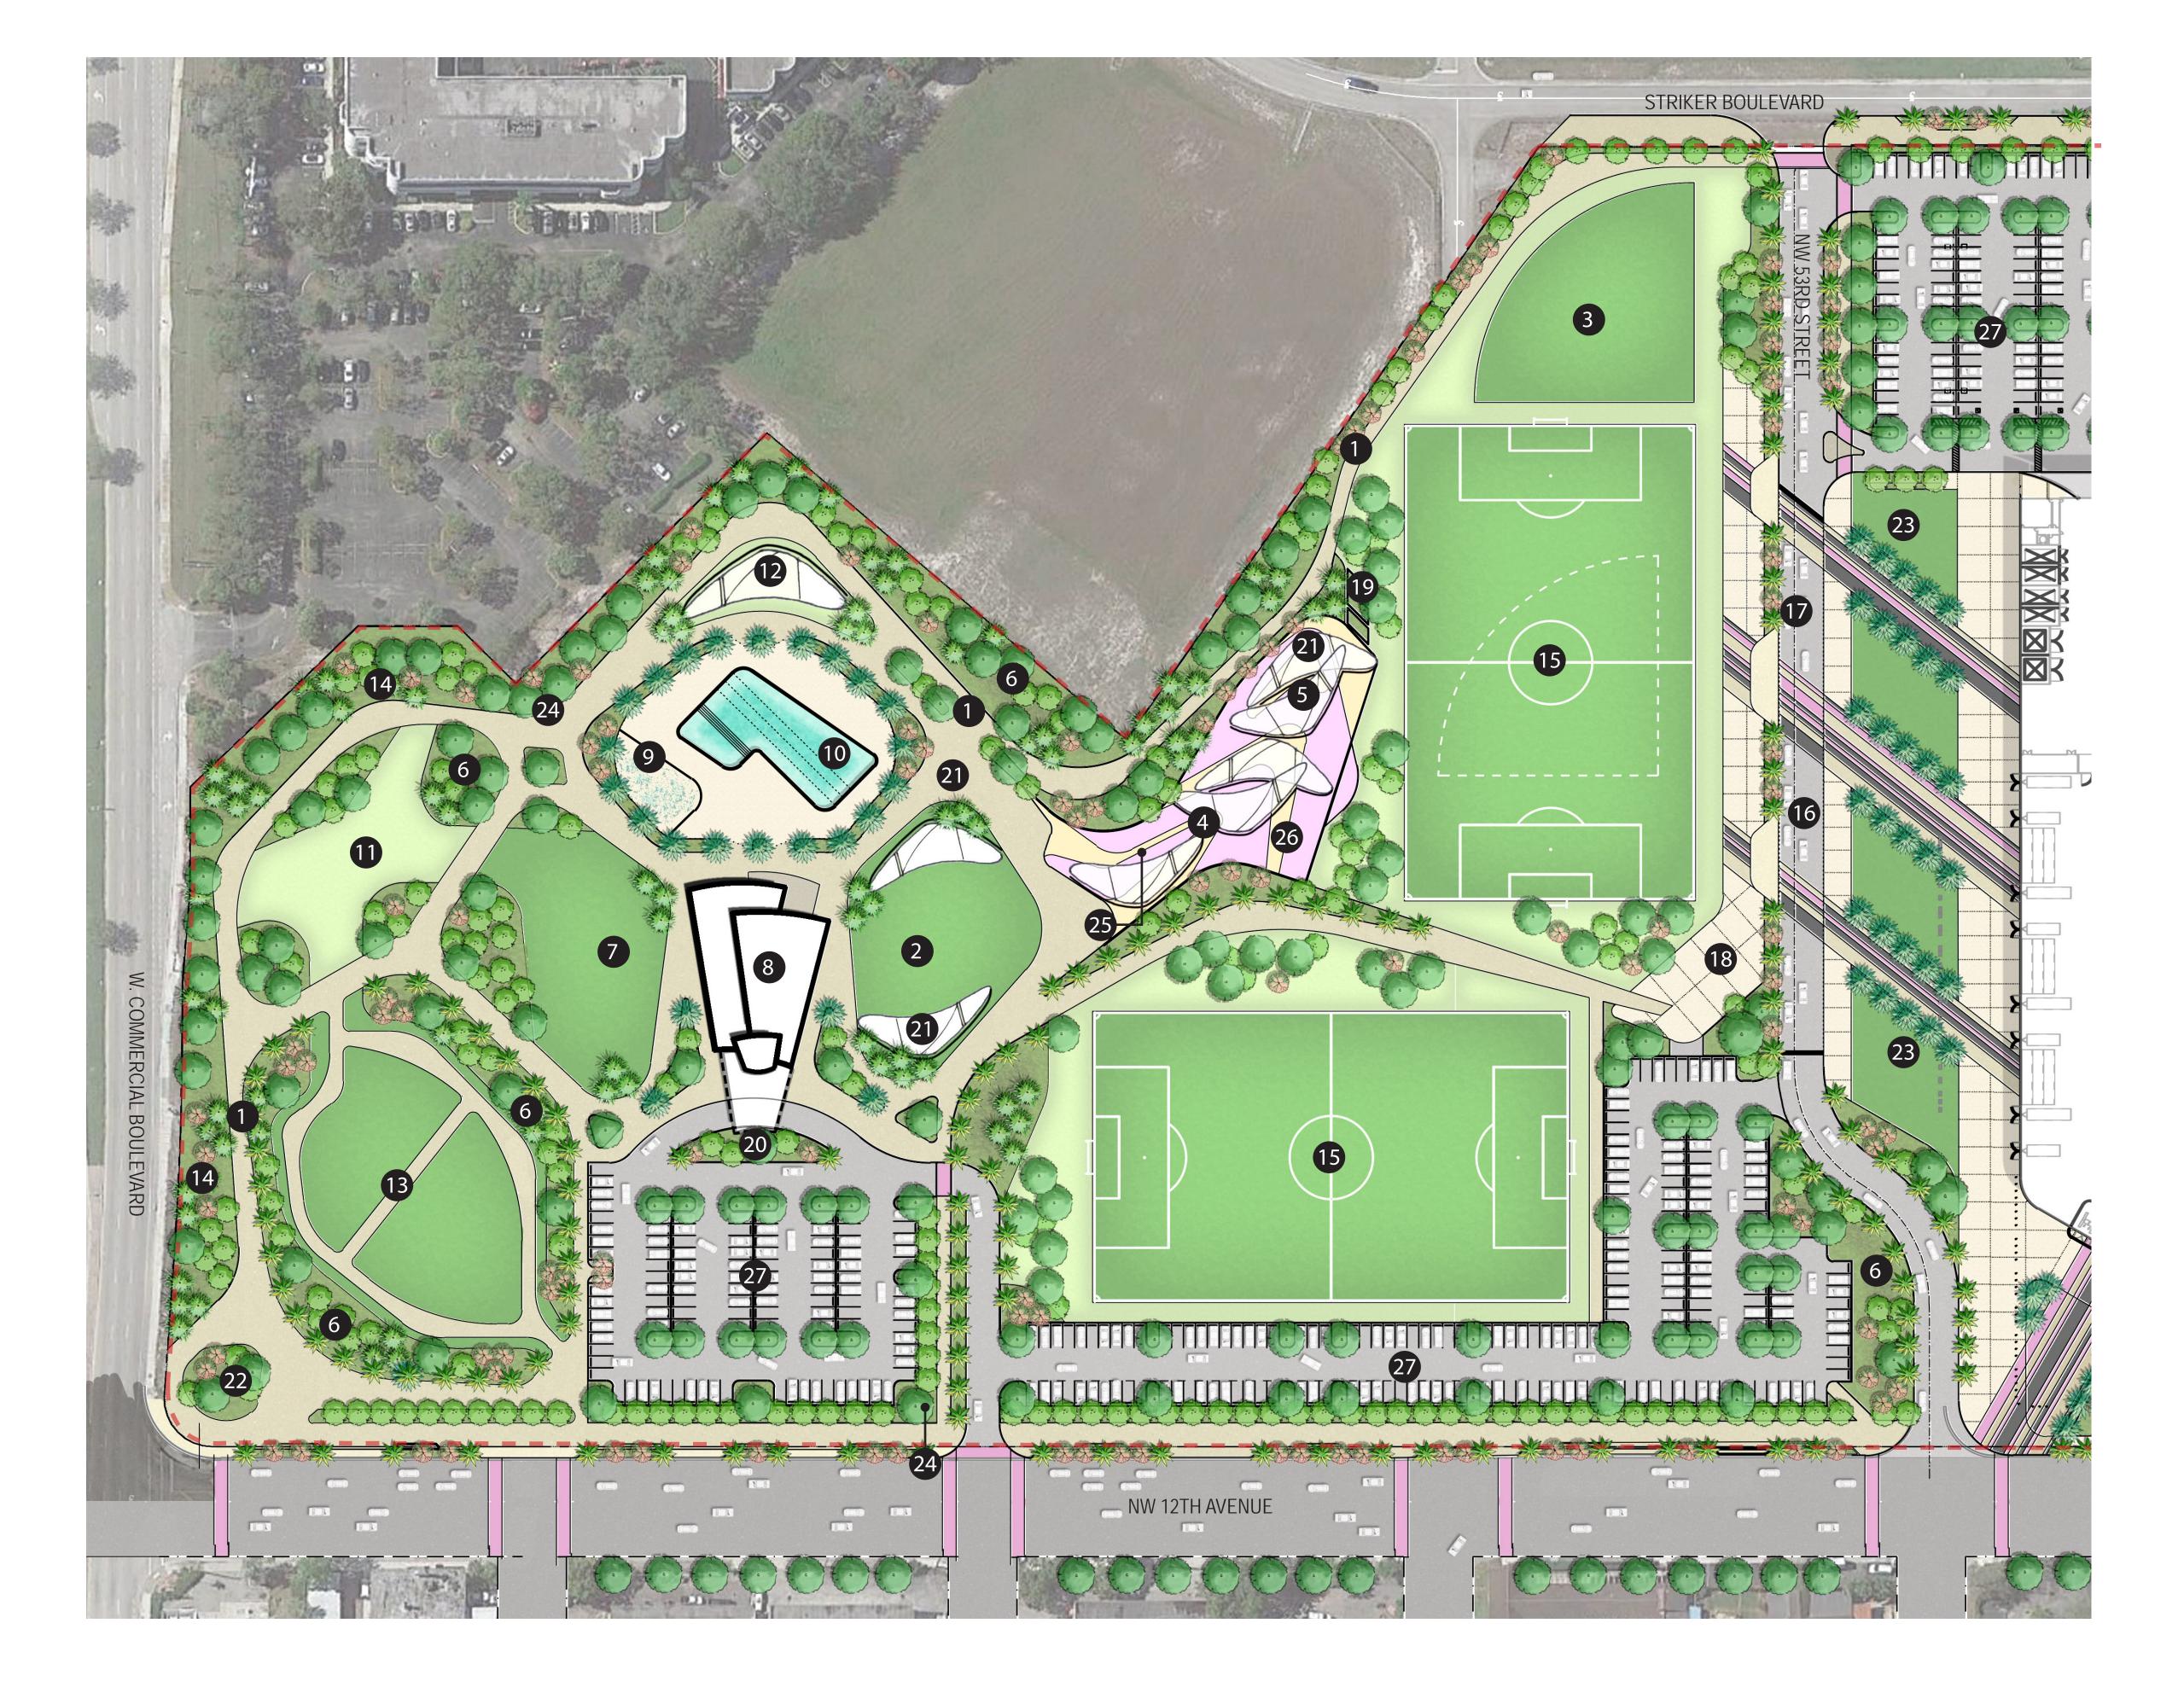

## LEGEND:

- 1 STADIUM
- 2 DOG PARK
- 3 ACADEMY PRACTICE FIELDS
- 4 TEAM PRACTICE FIELD
- 5 HIGH SCHOOL STADIUM
- 6 HIGH SCHOOL GRANDSTANDS

- 7 COMMUNITY CENTER
- 8 MULIT-PURPOSE LAWN
- 9 STADIUM ENTRY PLAZA
- 10 PARK AND STADIUM SIGNAGE
- 11 FESTIVAL STREET
- 12 SOUTH STADIUM PLAZA

- 13 WALKING LOOP
- 14 LOCAL TRANSIT SHUTTLE DROP-OFF
- 15 PARKING
- 16 COMMUNITY FIELDS
- 17 INTERSECTION WITH SPECIALTY CROSSWALK
- 18 TRAINING FACILITY

- 19 JOGGING TRAIL
- 20 PASSIVE PARK
- 21 SHELTER
- 22 PLAYGROUND
- 23 COMMUNITY POOL
- 24 SPLASH PAD
- 25 KICKBALL FIELD

## LEGEND:

- 1 FITNESS TRAIL
- 2 PICNIC AREA
- 3 OPEN SPACE / KICK-BALL FIELD
- 4 PLAYGROUND (AGES 2-5)
- 5 PLAYGROUND (AGES 5-12)
- 6 LANDSCAPE AREA, TYP.
- 7 TURF AREA / FLEX / YOGA
- 8 +/- 9,000 SF COMMUNITY CENTER
- 9 COMMUNITY SPLASH PAD
- 10 COMMUNITY POOL AREA
- 11 LAWN/FLEX
- 12 SHADE CANOPY SHELTER
- 13 DOG PARK
- 14 MOUNDED TERRAIN WITH TREES
- MULTI-PURPOSE FIELD(S)
- 16 FESTIVAL STREET17 FESTIVAL PLAZA
- 18 PARK ARRIVAL PLAZA
- SPECTATOR AREA WITH SCULPTURAL SPORTS-INSPIRED SEATING
- ARRIVAL PLANTING WITH ENTRY
- SIGNAGE, SCULPTURAL ELEMENT, OR FLAGS
- 21 SHADE CANOPY OR STRUCTURE
- NORTH ARRIVAL PLAZA WITH ENTRY SIGNAGE
- 23 STADIUM SOUTH PLAZA
- 24 WAYFINDING SIGNAGE
- 25 PLAY BERM PLAY SURFACING
- CUSTOMIZED PLAY SURFACE PATTERN
- 27 PARKING AREA

SCALE: 1"=60'-0"

0 6' 30' 60' 120' 240'