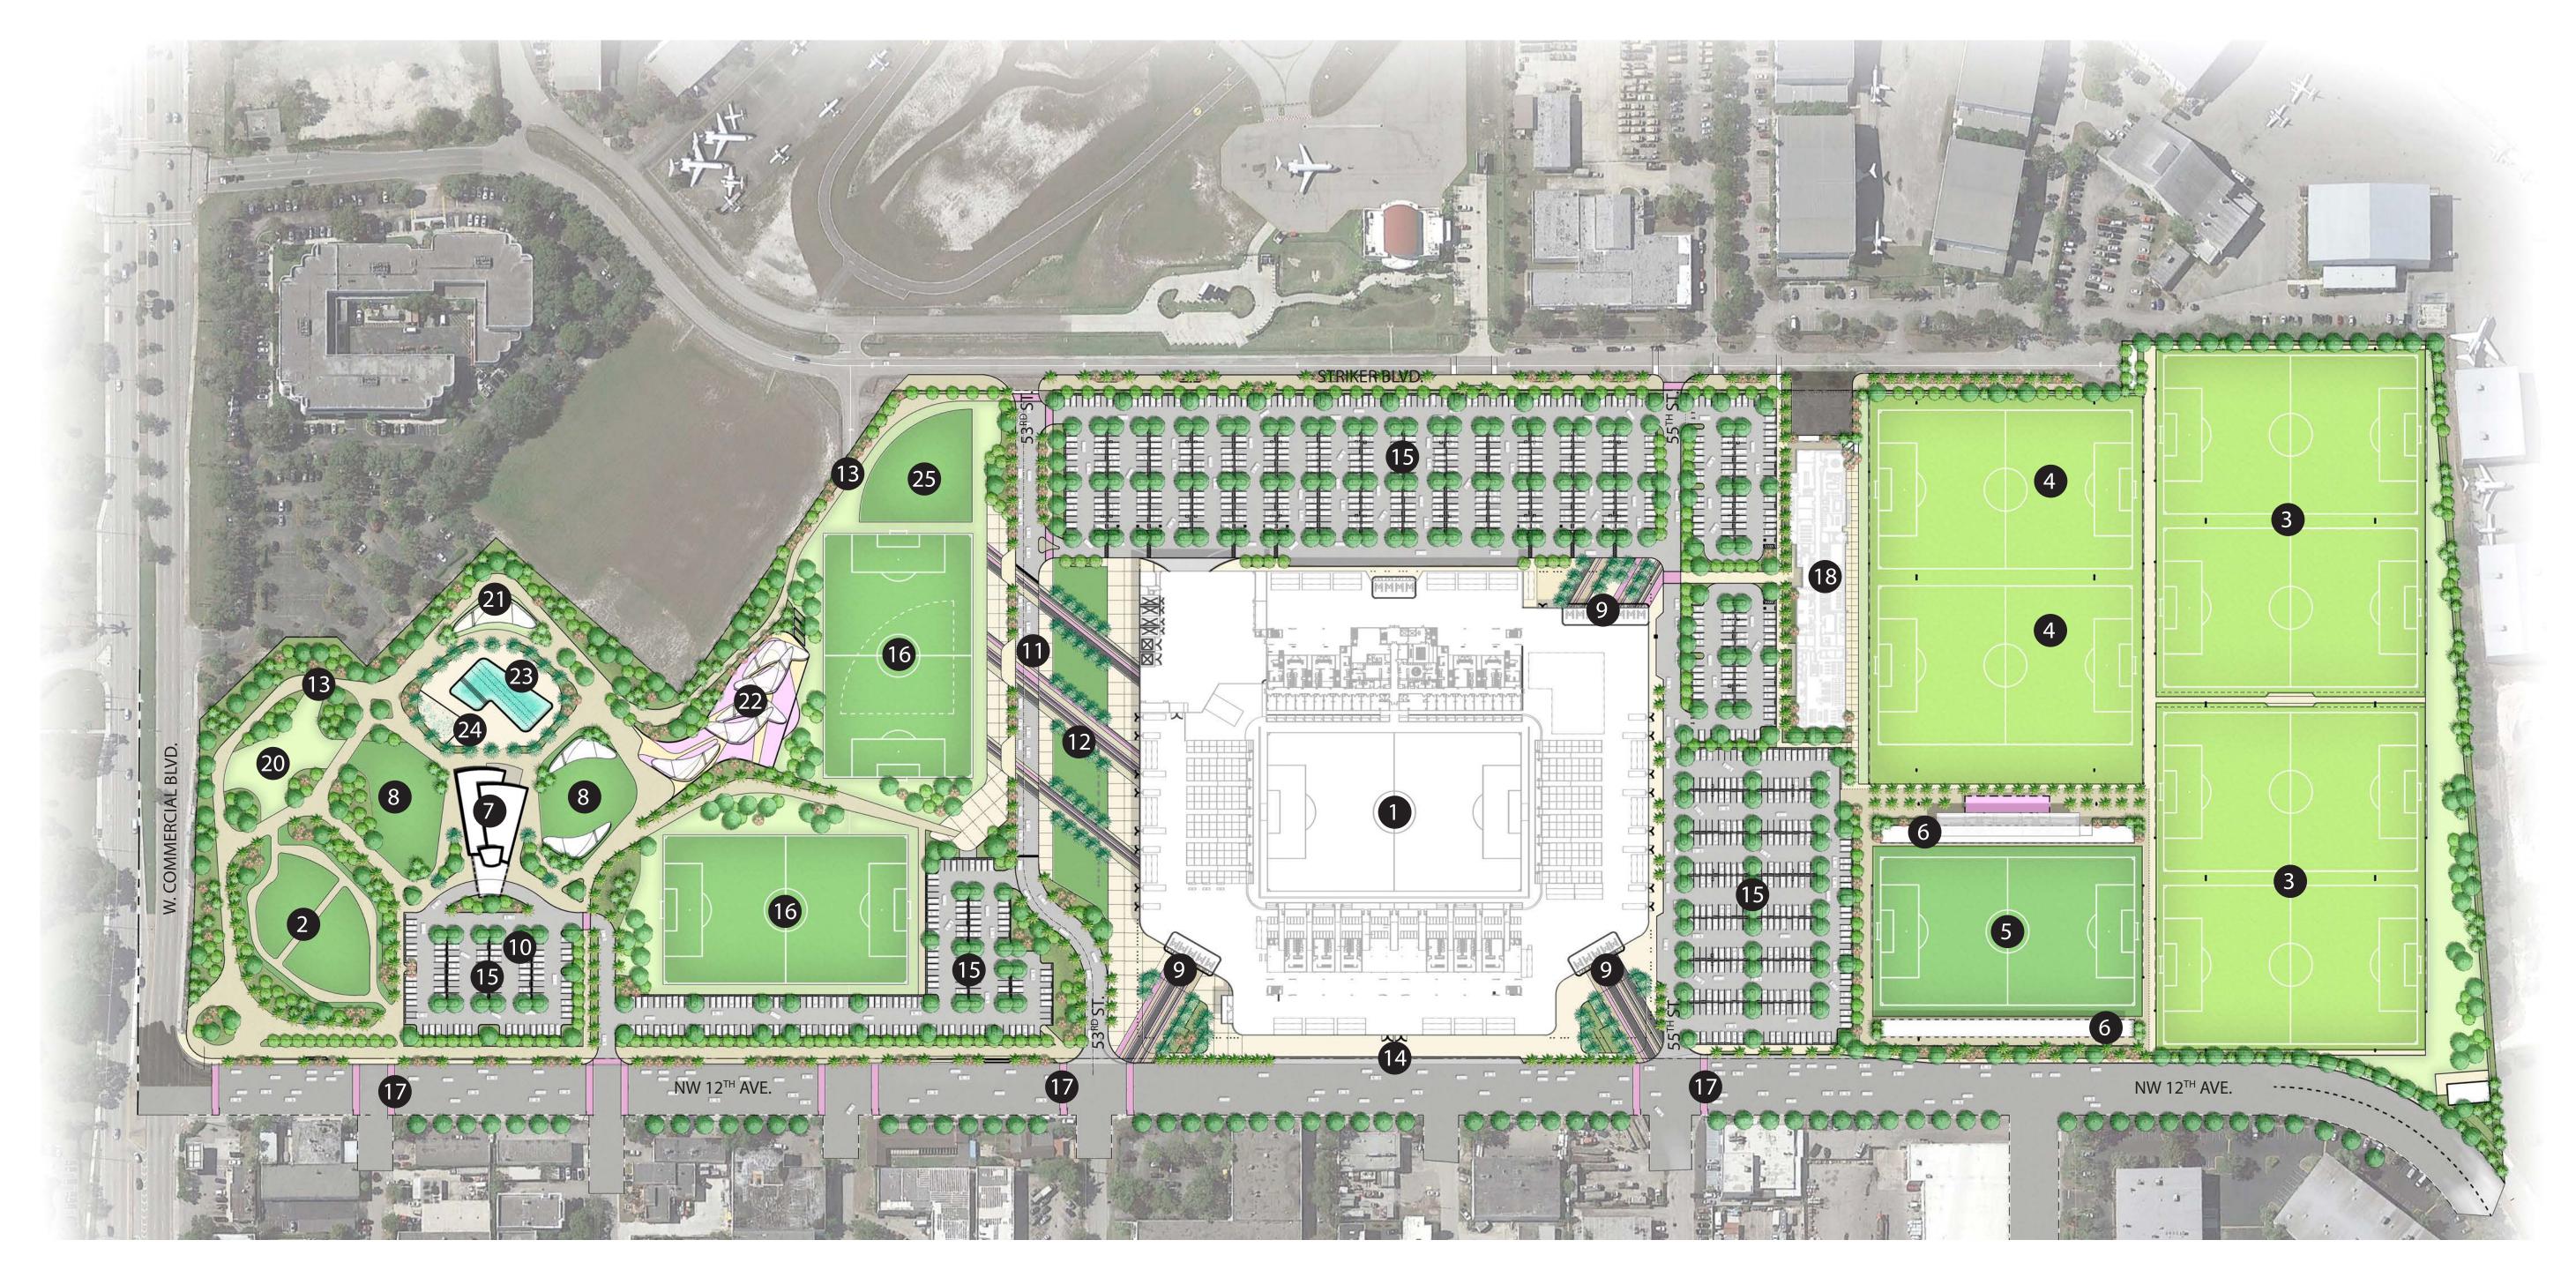

## LEGEND:

- 1 STADIUM
- 2 DOG PARK
- 3 ACADEMY PRACTICE FIELDS
- 4 TEAM PRACTICE FIELD
- 5 HIGH SCHOOL STADIUM
- 6 HIGH SCHOOL GRANDSTANDS

- 7 COMMUNITY CENTER
- 8 MULIT-PURPOSE LAWN
- 9 STADIUM ENTRY PLAZA
- 10 PARK AND STADIUM SIGNAGE
- 11 FESTIVAL STREET
- 12 SOUTH STADIUM PLAZA

- 13 WALKING LOOP
- 14 LOCAL TRANSIT SHUTTLE DROP-OFF
- 15 PARKING
- 16 COMMUNITY FIELDS
- 17 INTERSECTION WITH SPECIALTY CROSSWALK
- 18 TRAINING FACILITY

- 19 JOGGING TRAIL
- 20 PASSIVE PARK
- 21 SHELTER
- 22 PLAYGROUND
- 23 COMMUNITY POOL
- 24 SPLASH PAD
- 25 KICKBALL FIELD