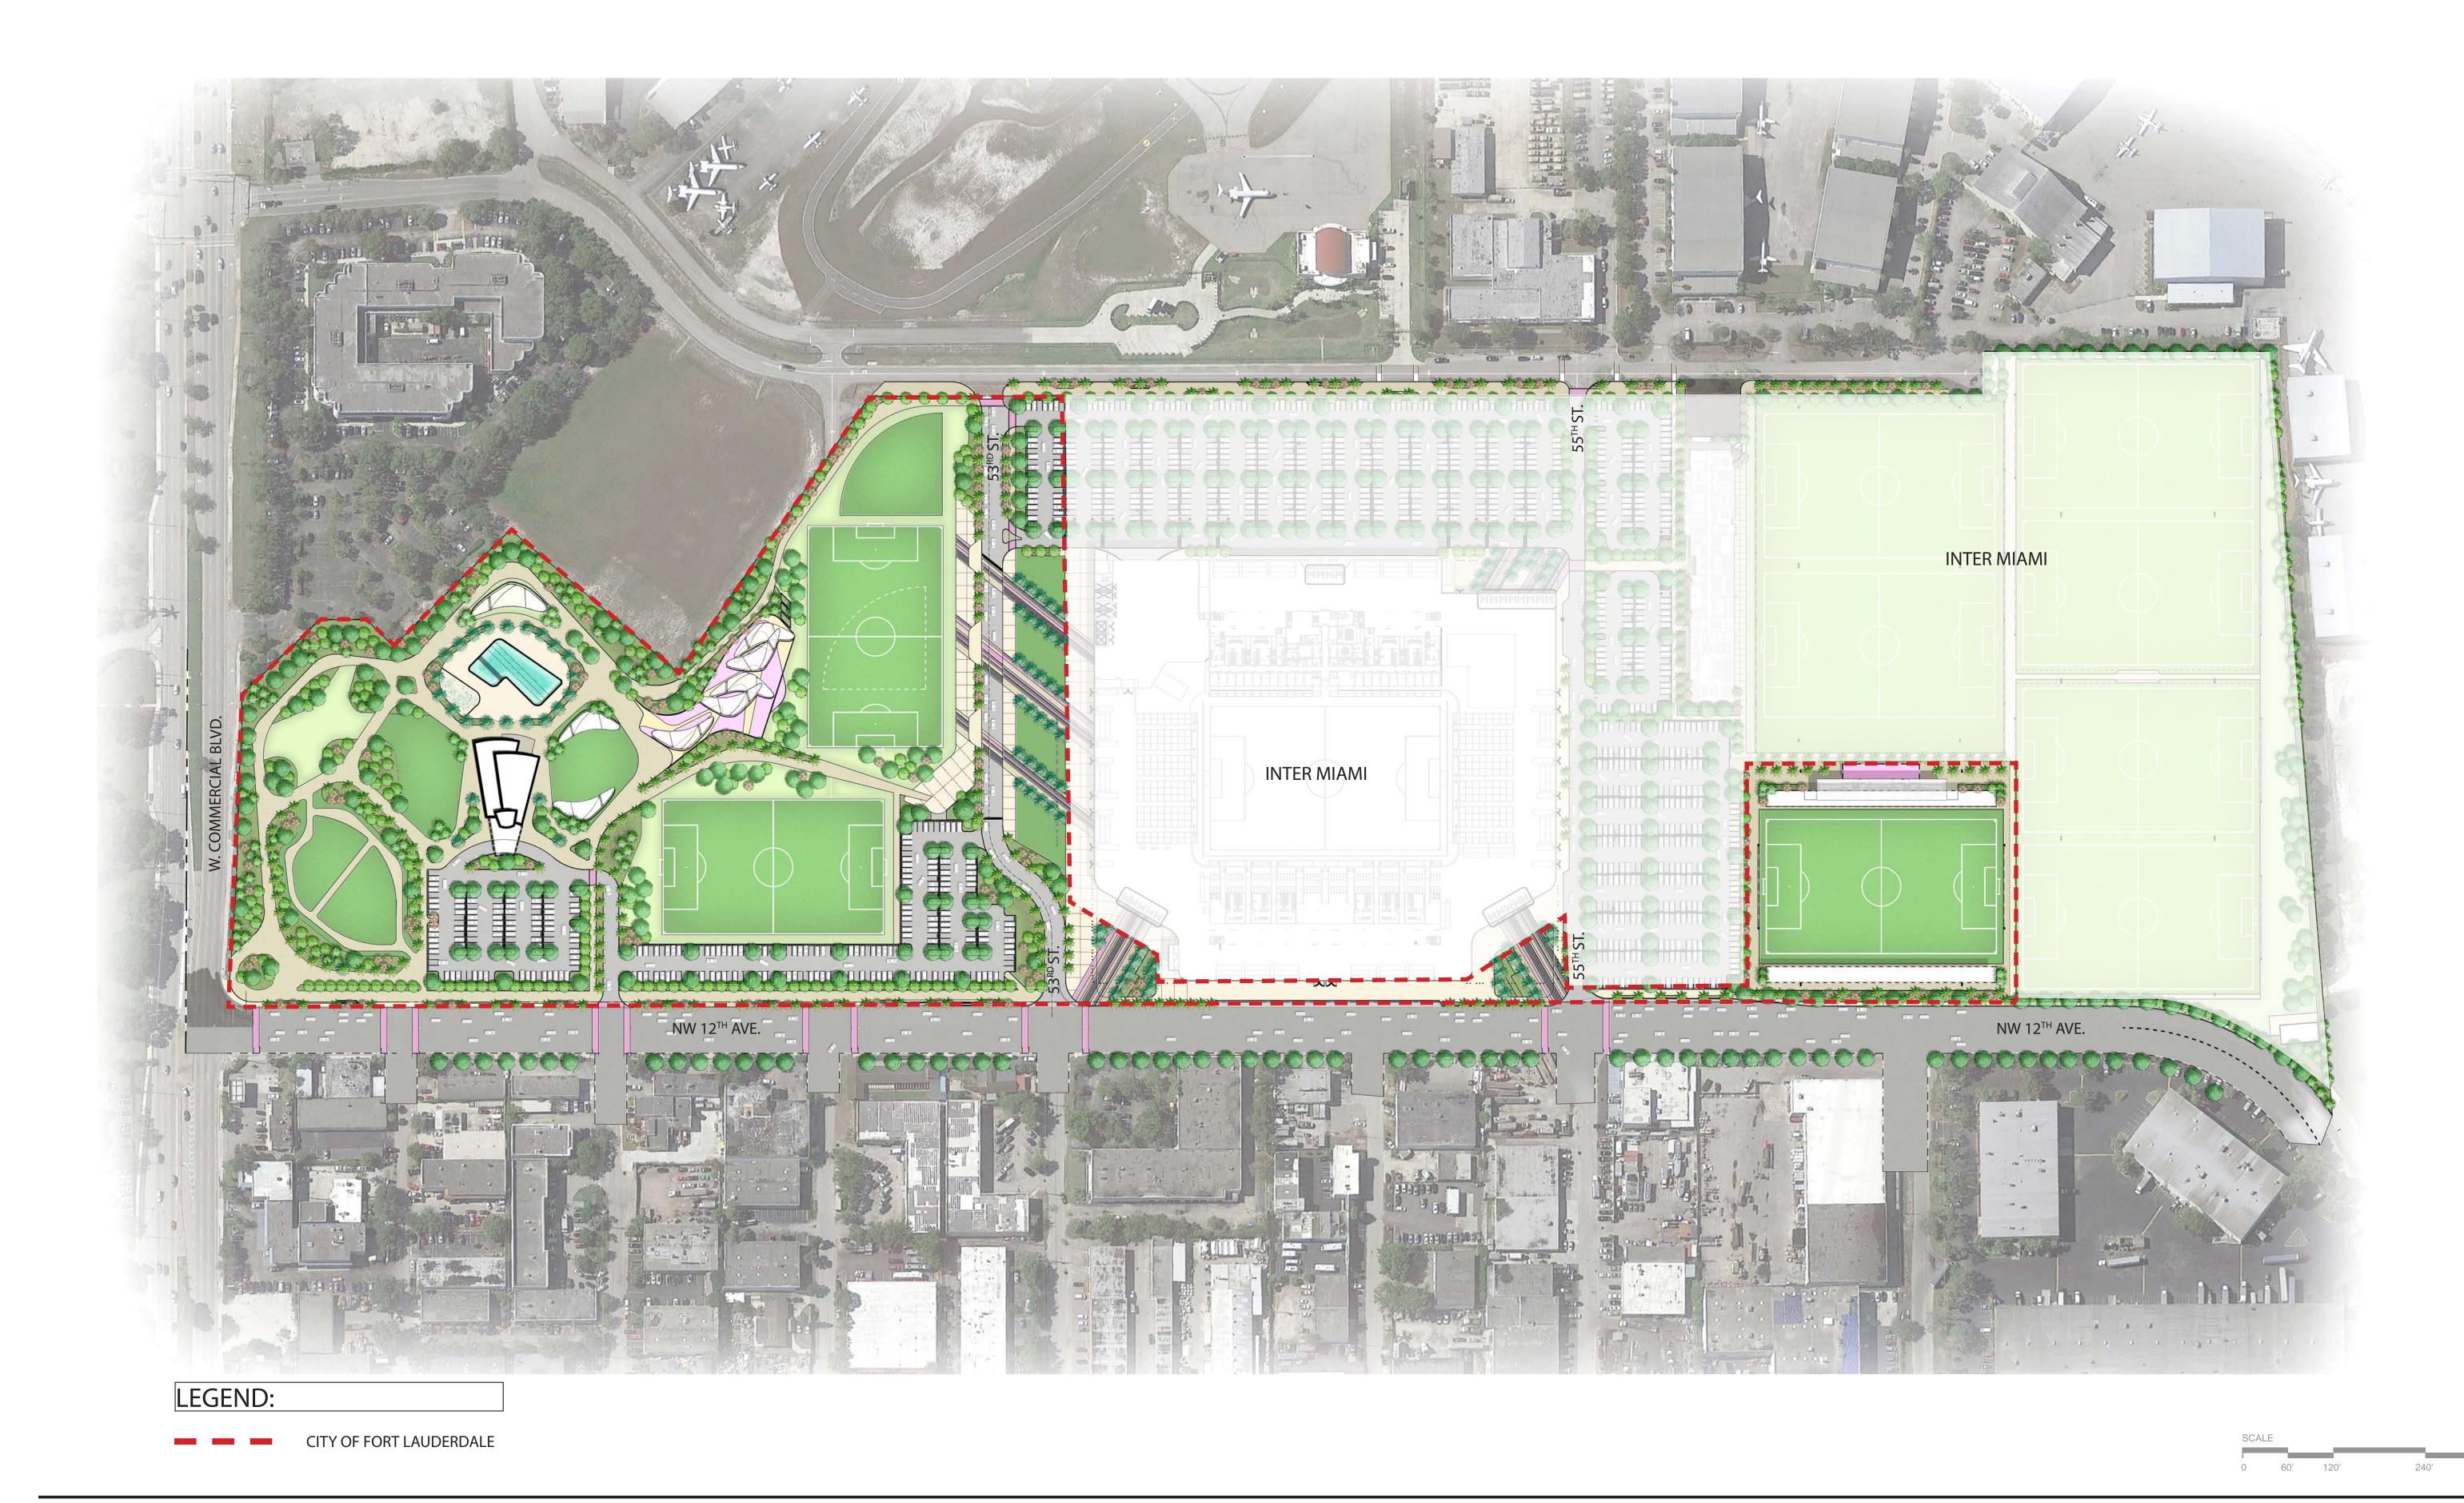

## LEGEND:

- 1 STADIUM
- 2 DOG PARK
- 3 ACADEMY PRACTICE FIELDS
- 4 TEAM PRACTICE FIELD
- 5 HIGH SCHOOL STADIUM
- 6 HIGH SCHOOL GRANDSTANDS

- 7 COMMUNITY CENTER
- 8 MULIT-PURPOSE LAWN
- 9 STADIUM ENTRY PLAZA
- 10 PARK AND STADIUM SIGNAGE
- 11 FESTIVAL STREET
- 12 SOUTH STADIUM PLAZA

- 13 WALKING LOOP
- 14 LOCAL TRANSIT SHUTTLE DROP-OFF
- 15 PARKING
- 16 COMMUNITY FIELDS
- 17 INTERSECTION WITH SPECIALTY CROSSWALK
- 18 TRAINING FACILITY

- 19 JOGGING TRAIL
- 20 PASSIVE PARK
- 21 SHELTER
- 22 PLAYGROUND
- 23 COMMUNITY POOL
- 24 SPLASH PAD
- 25 KICKBALL FIELD













## LEGEND:

- 1 FITNESS TRAIL
- 2 PICNIC AREA
- 3 OPEN SPACE / KICK-BALL FIELD
- 4 PLAYGROUND (AGES 2-5)
- 5 PLAYGROUND (AGES 5-12)
- 6 LANDSCAPE AREA, TYP.
- 7 TURF AREA / FLEX / YOGA
- 8 +/- 9,000 SF COMMUNITY CENTER
- 9 COMMUNITY SPLASH PAD
- 10 COMMUNITY POOL AREA
- 11 LAWN/FLEX
- 12 SHADE CANOPY SHELTER
- 13 DOG PARK
- 14 MOUNDED TERRAIN WITH TREES
- MULTI-PURPOSE FIELD(S)
- 16 FESTIVAL STREET17 FESTIVAL PLAZA
- 18 PARK ARRIVAL PLAZA
- SPECTATOR AREA WITH SCULPTURAL SPORTS-INSPIRED SEATING
- ARRIVAL PLANTING WITH ENTRY
- SIGNAGE, SCULPTURAL ELEMENT, OR FLAGS
- 21 SHADE CANOPY OR STRUCTURE
- NORTH ARRIVAL PLAZA WITH ENTRY SIGNAGE
- 23 STADIUM SOUTH PLAZA
- 24 WAYFINDING SIGNAGE
- 25 PLAY BERM PLAY SURFACING
- CUSTOMIZED PLAY SURFACE PATTERN
- 27 PARKING AREA

SCALE: 1"=60'-0"