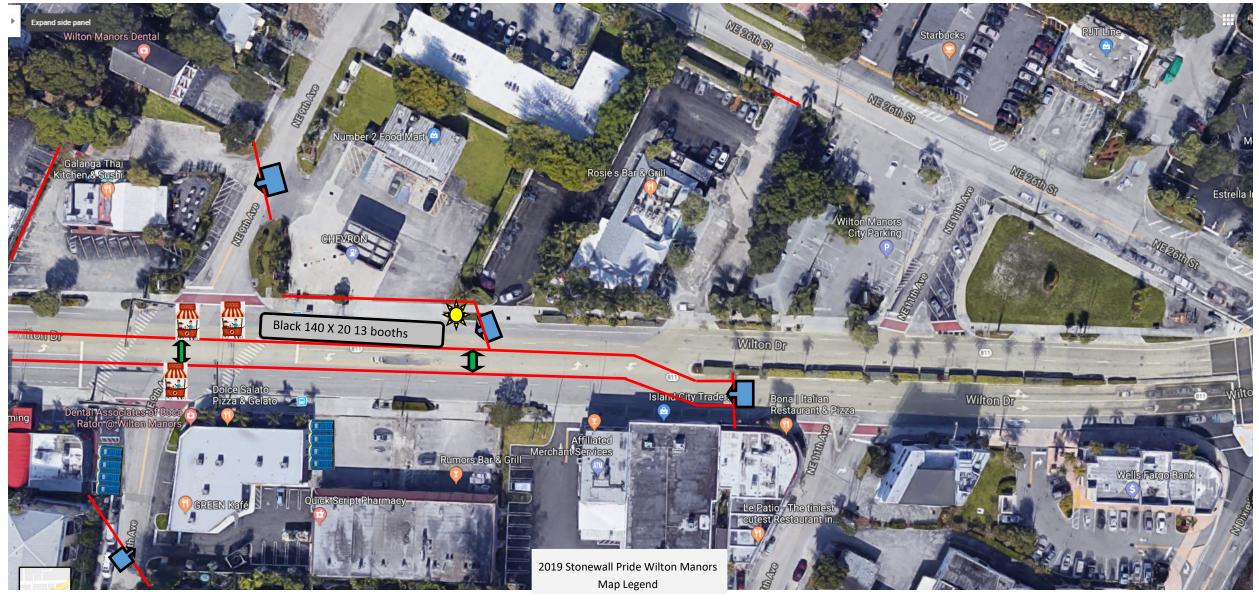

Barricade Line

Entry/Security Gate

Vendor Load-In

**Security Command Post** 

Generators

Food Truck

Parade Line Break

No Entry

**Vendor Canopies** 

Stage

Porta-Potties

Food Cart

Page 1 of 4 CAM 19-0488 Exhibit 1b Page 1 of 4

Entry/Security Gate

Vendor Load-In

Security Command Post

Generators

Food Truck

Parade Line Break

No Entry

**Vendor Canopies** 

Stage

Porta-Potties

Food Cart

Page 2 of 4 CAM 19-0488 Exhibit 1b Page 2 of 4

Parade Line Break

Barricade Line

Entry/Security Gate

Vendor Load-In

Security Command Post

Stage

Generators

Food Truck

No Entry

**Vendor Canopies** 

Porta-Potties

Food Cart

Page 3 of 4 CAM 19-0488 Exhibit 1b Page 3 of 4

Barricade Line

Entry/Security Gate

Vendor Load-In

Security Command Post

Generators

Food Truck

Parade Line Break

No Entry

**Vendor Canopies** 

Stage

Porta-Potties

**Food Cart** 

CAM 19-0488 4 of 4 Exhibit 1b Page 4 of 4