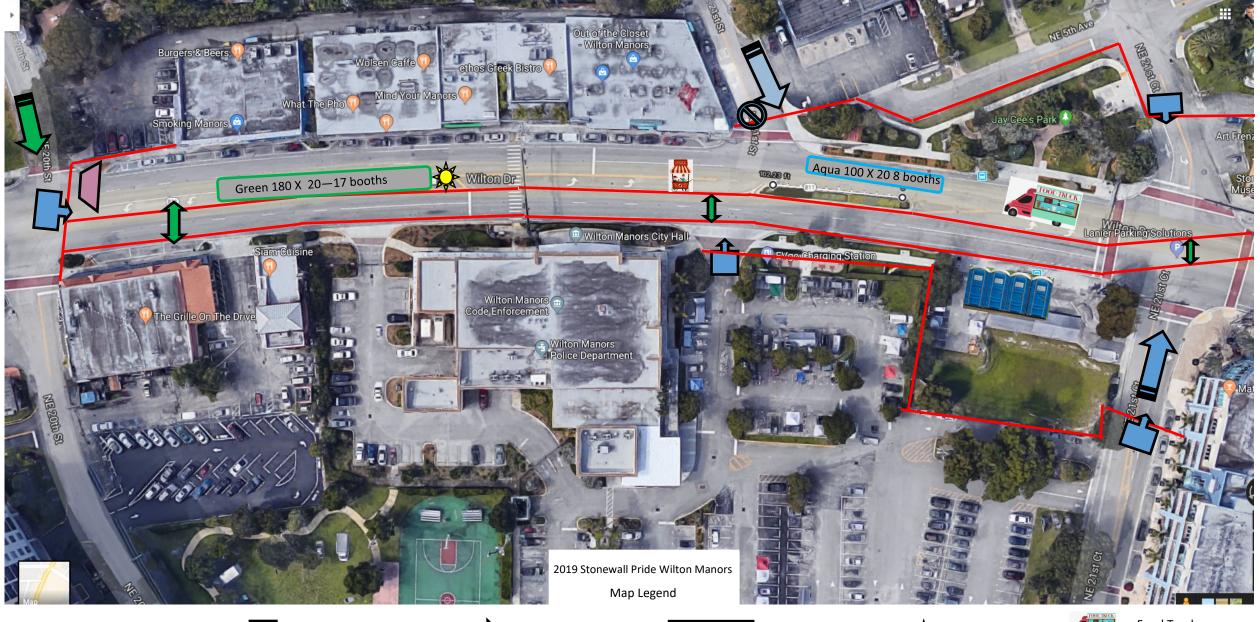

Barricade Line

Entry/Security Gate

Vendor Load-In

**Security Command Post** 

Generators

Food Truck

Parade Line Break

No Entry

**Vendor Canopies** 

Stage

Porta-Potties

Food Cart

Page 1 of 4 CAM 19-0488 Exhibit 1b Page 1 of 4

Entry/Security Gate

Vendor Load-In

Security Command Post

Generators

Food Truck

Parade Line Break

No Entry

**Vendor Canopies** 

Stage

Porta-Potties

Food Cart

Page 2 of 4 CAM 19-0488 Exhibit 1b Page 2 of 4

Parade Line Break

Barricade Line

Entry/Security Gate

Vendor Load-In

Security Command Post

Stage

Generators

Food Truck

No Entry

**Vendor Canopies** 

Porta-Potties

Food Cart

Page 3 of 4 CAM 19-0488 Exhibit 1b Page 3 of 4

Barricade Line

Entry/Security Gate

Vendor Load-In

Security Command Post

Generators

Food Truck

Parade Line Break

No Entry

**Vendor Canopies** 

Stage

Porta-Potties

**Food Cart** 

CAM 19-0488 4 of 4 Exhibit 1b Page 4 of 4