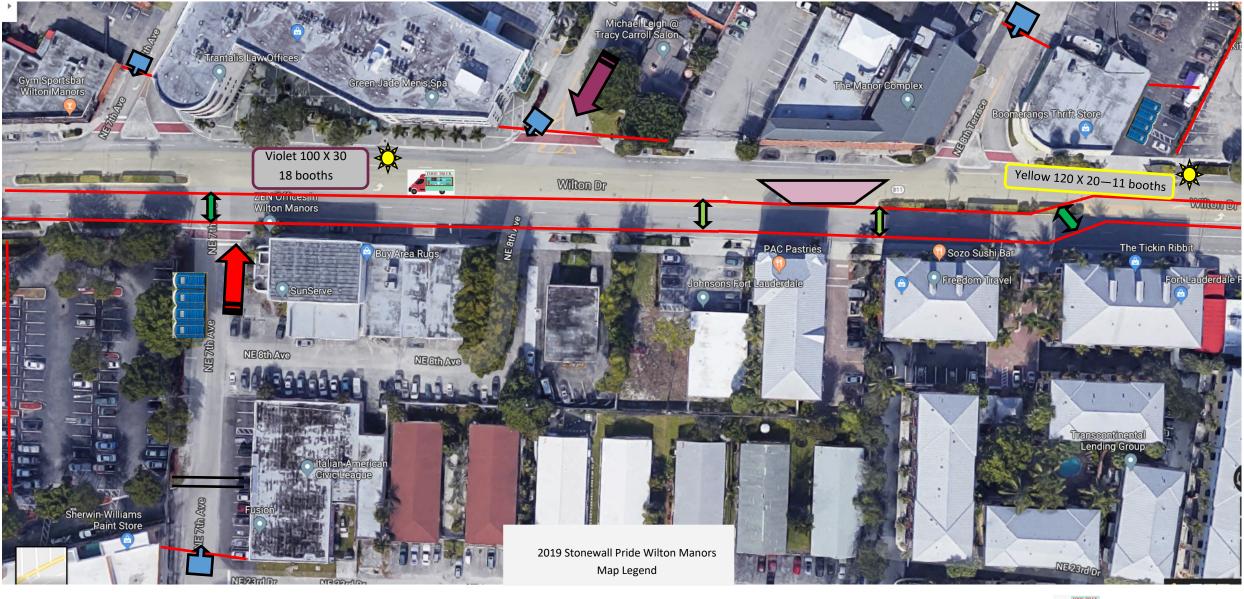

Barricade Line

Entry/Security Gate

Vendor Load-In

**Security Command Post** 

Generators

Food Truck

Parade Line Break

No Entry

**Vendor Canopies** 

Stage

Porta-Potties

Food Cart

Page 1 of 4 CAM 19-0488 Exhibit 1b Page 1 of 4

Entry/Security Gate

Vendor Load-In

Security Command Post

Generators

Food Truck

Parade Line Break

No Entry

**Vendor Canopies** 

Stage

Porta-Potties

Food Cart

Page 2 of 4 CAM 19-0488 Exhibit 1b Page 2 of 4

Parade Line Break

Barricade Line

Entry/Security Gate

Vendor Load-In

Security Command Post

Stage

Generators

Food Truck

No Entry

**Vendor Canopies** 

Porta-Potties

Food Cart

Page 3 of 4 CAM 19-0488 Exhibit 1b Page 3 of 4

Barricade Line

Entry/Security Gate

Vendor Load-In

Security Command Post

Generators

Food Truck

Parade Line Break

No Entry

**Vendor Canopies** 

Stage

Porta-Potties

**Food Cart** 

CAM 19-0488 4 of 4 Exhibit 1b Page 4 of 4