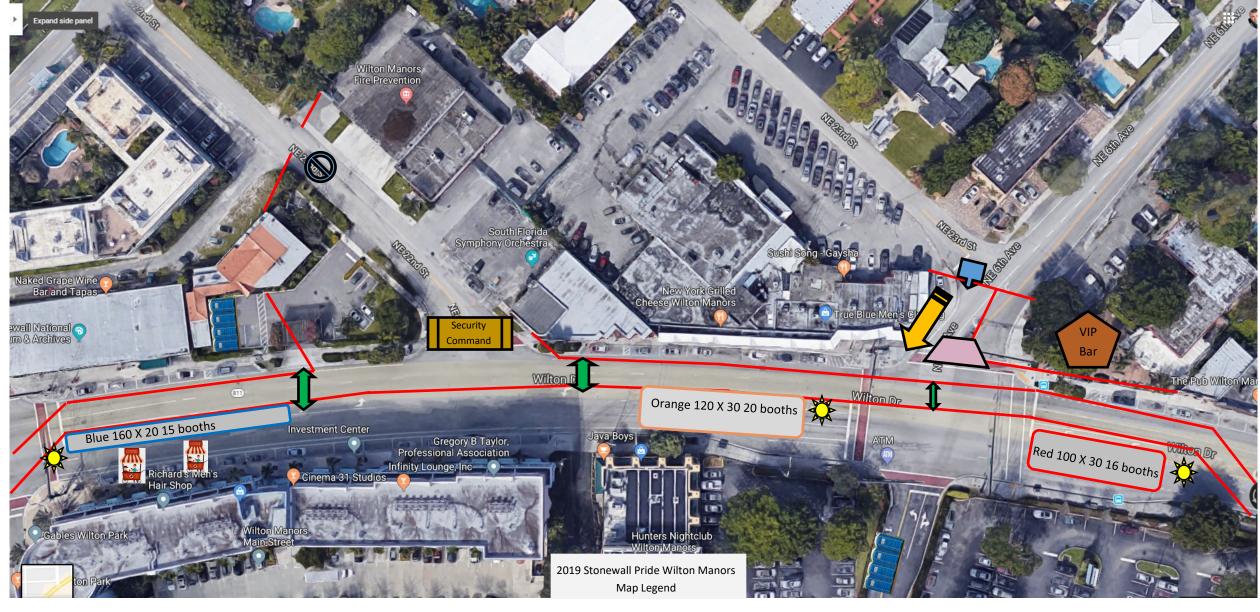

Barricade Line

Entry/Security Gate

Vendor Load-In

**Security Command Post** 

Generators

Food Truck

Parade Line Break

No Entry

**Vendor Canopies** 

Stage

Porta-Potties

Food Cart

Page 1 of 4 CAM 19-0488 Exhibit 1b Page 1 of 4

Entry/Security Gate

Vendor Load-In

Security Command Post

Generators

Food Truck

Parade Line Break

No Entry

**Vendor Canopies** 

Stage

Porta-Potties

Food Cart