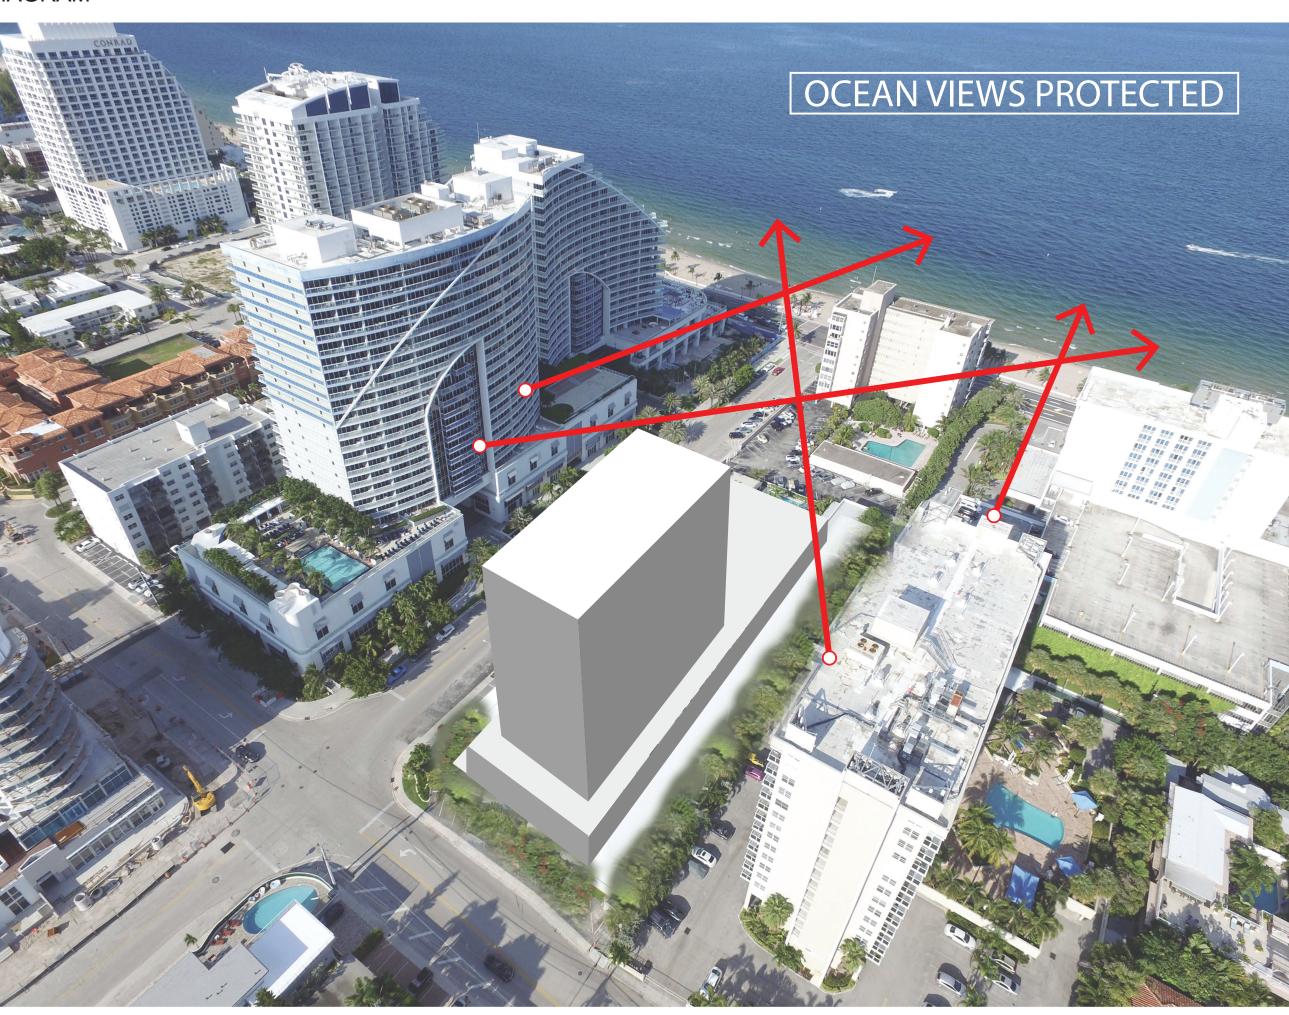

DIAGRAM

UNOBSTRUCTED OCEAN VIEWS FROM PROPOSED HOTEL

UNOBSTRUCTED OCEAN VIEWS FROM ADJACENT PROPERTIES

## BAYSHORE DR HOTEL

3016 BAYSHORE DR. FT. LAUDERDALE, FL 33304

PROJECT NUMBER:

DRAWING NAME:

RESPECTING PROJECTED OCEAN VIEWS

CALE: DRAW

A-026