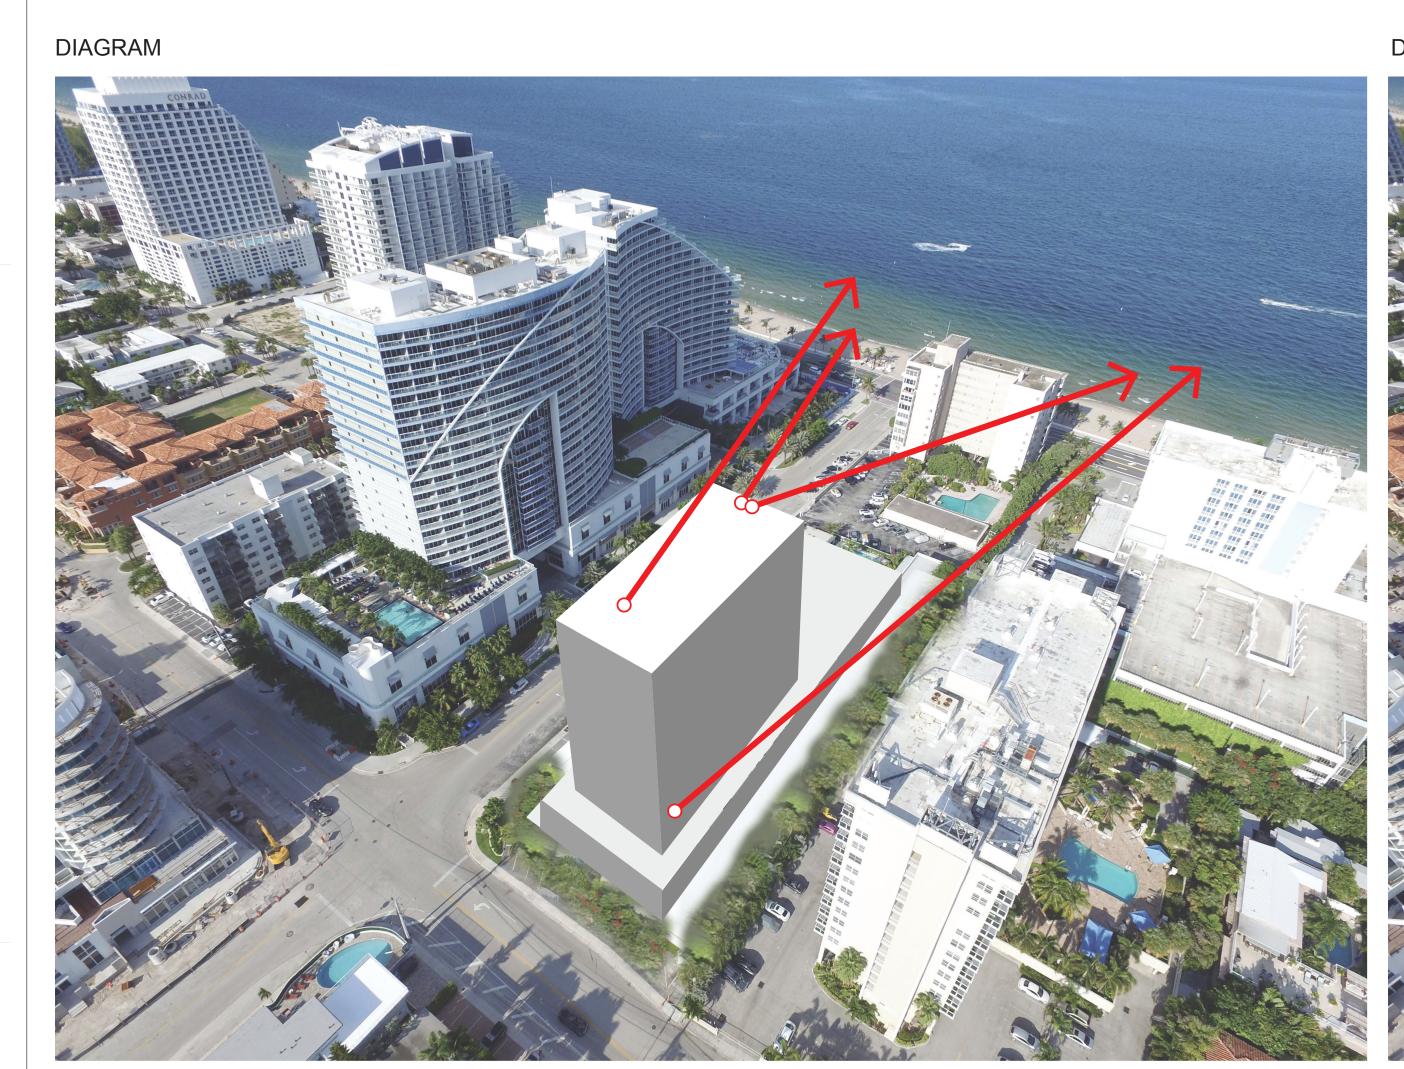

DIAGRAM

UNOBSTRUCTED OCEAN VIEWS FROM PROPOSED HOTEL

UNOBSTRUCTED OCEAN VIEWS FROM ADJACENT PROPERTIES

## BAYSHORE DR HOTEL

3016 BAYSHORE DR. FT. LAUDERDALE, FL 33304

PROJECT NUMBER:

DRAWING NAME:

RESPECTING PROJECTED OCEAN VIEWS

CALE: DRAW

A-026