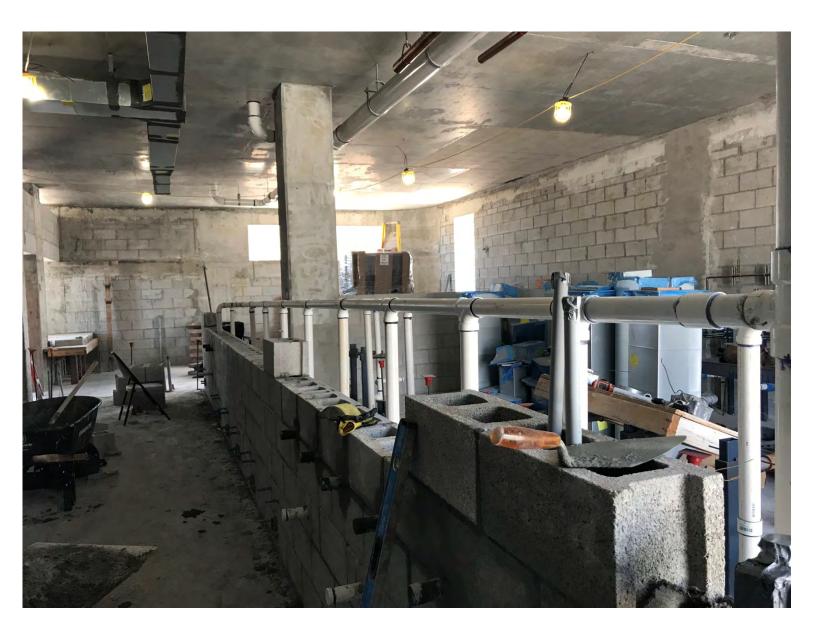

OCEANSIDE PARK PROGRESS PHOTO TAKEN ON 5-23-2019 (INTERIOR BATHROOM BUILDING)

GARAGE PROGRESS PHOTO TAKEN ON 5-23-2019 (EAST SIDE OF GARAGE – HARDSCAPE AND LANDSCAPE)

GARAGE PROGRESS PHOTO TAKEN ON 5-23-2019 (WEST SIDE OF GARAGE – HARDSCAPE AND LANDSCAPE)