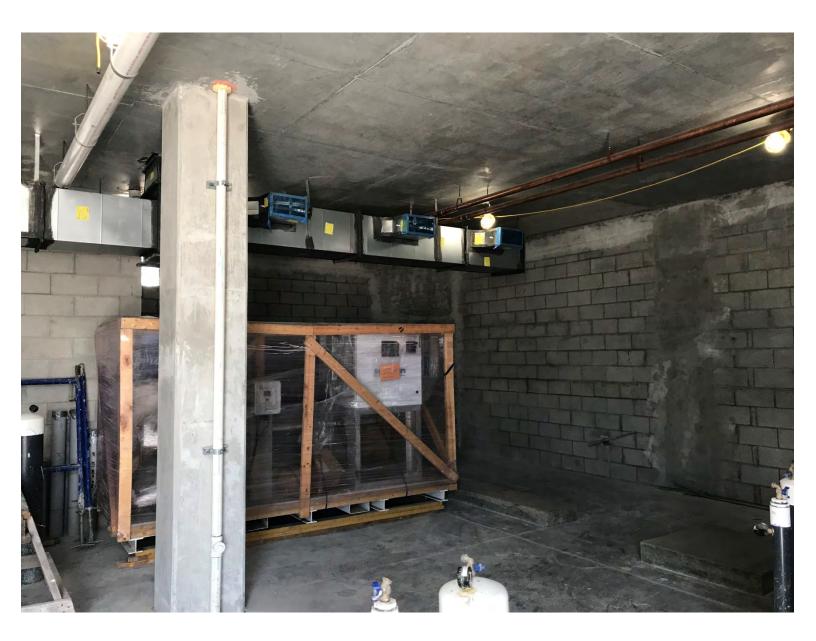

OCEANSIDE PARK PROGRESS PHOTO TAKEN ON 5-23-2019 (INSTALLED TERRACED SEATS – FACING NORTH)

OCEANSIDE PARK PROGRESS PHOTO TAKEN ON 5-23-2019 (SHADE CANOPY REBAR AND FORMWORK - FACING SOUTH)

OCEANSIDE PARK PROGRESS PHOTO TAKEN ON 5-23-2019 (INTERIOR MECHANICAL BUILDING)