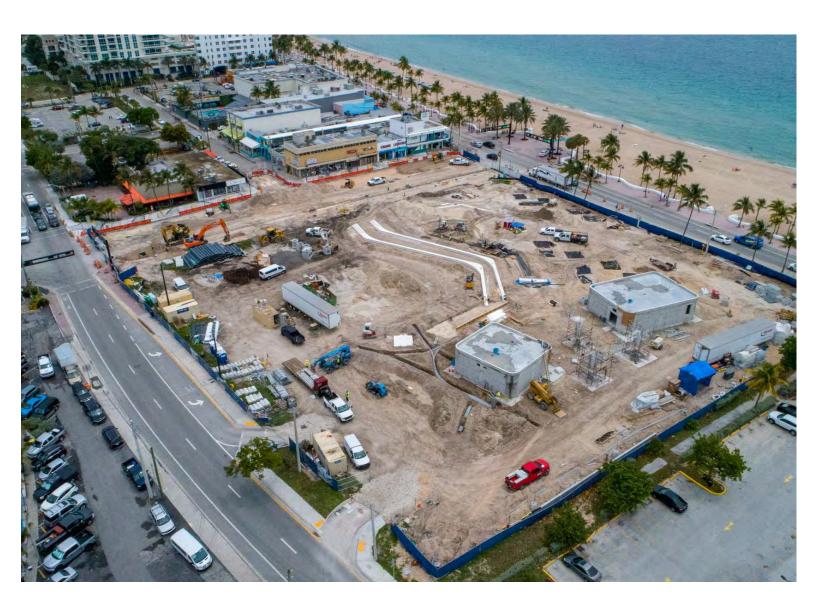

PROJECT AERIAL PHOTO TAKEN ON 5-7-2019

PROJECT AERIAL PHOTO TAKEN ON 5-7-2019

LAS OLAS CIRCLE PROGRESS PHOTO TAKEN ON 5-23-2019 (LAS OLAS CIRCLE FACING EAST – SOUTH OF BRIDGE)

OCEANSIDE PARK PROGRESS PHOTO TAKEN ON 5-23-2019 (LAS OLAS BOULEVARD FACING EAST)