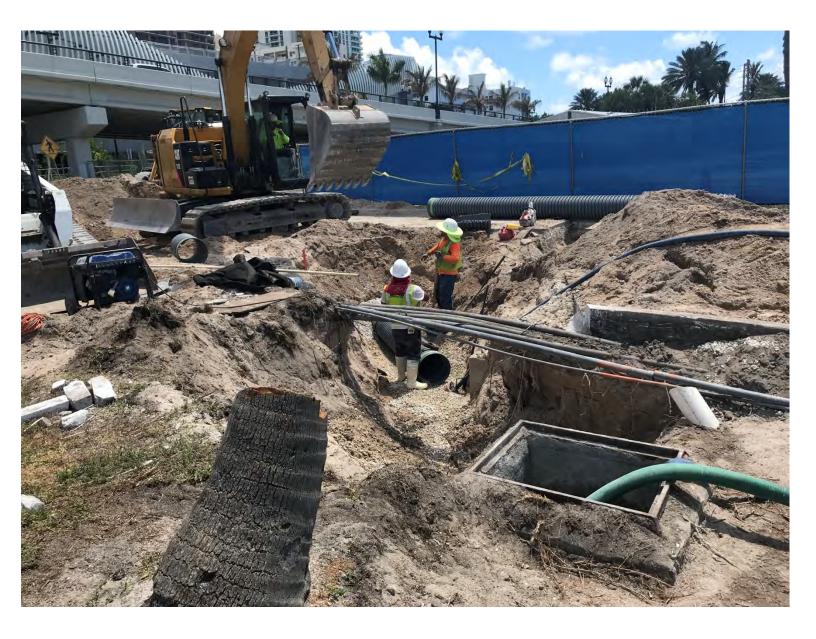

OCEANSIDE PARK PROGRESS PHOTO TAKEN ON 5-23-2019 (INSTALLED TERRACED SEATS – FACING NORTH)

OCEANSIDE PARK PROGRESS PHOTO TAKEN ON 5-23-2019 (SHADE CANOPY REBAR AND FORMWORK - FACING SOUTH)

OCEANSIDE PARK PROGRESS PHOTO TAKEN ON 5-23-2019 (INTERIOR MECHANICAL BUILDING)