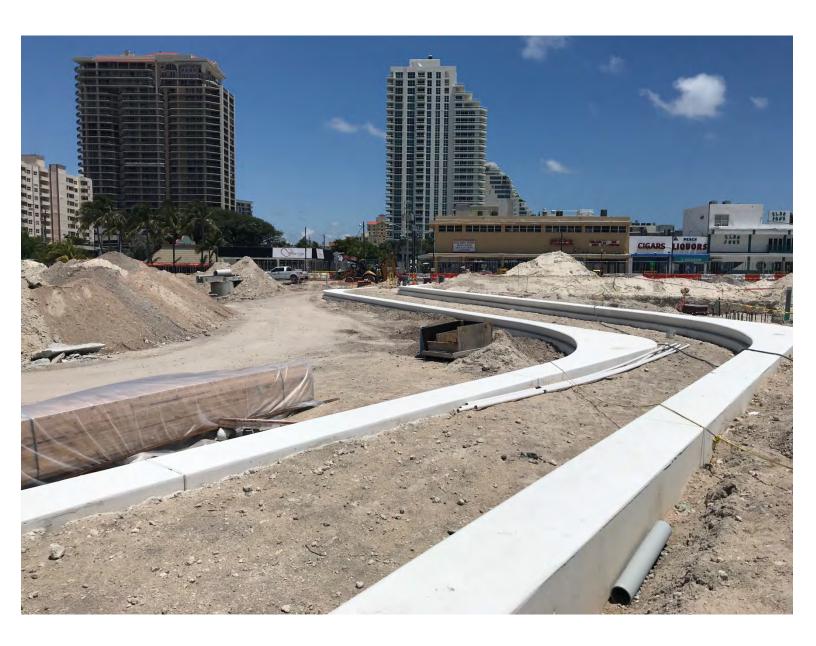

PROJECT AERIAL PHOTO TAKEN ON 5-7-2019

PROJECT AERIAL PHOTO TAKEN ON 5-7-2019

LAS OLAS CIRCLE PROGRESS PHOTO TAKEN ON 5-23-2019 (LAS OLAS CIRCLE FACING EAST – SOUTH OF BRIDGE)

OCEANSIDE PARK PROGRESS PHOTO TAKEN ON 5-23-2019 (LAS OLAS BOULEVARD FACING EAST)