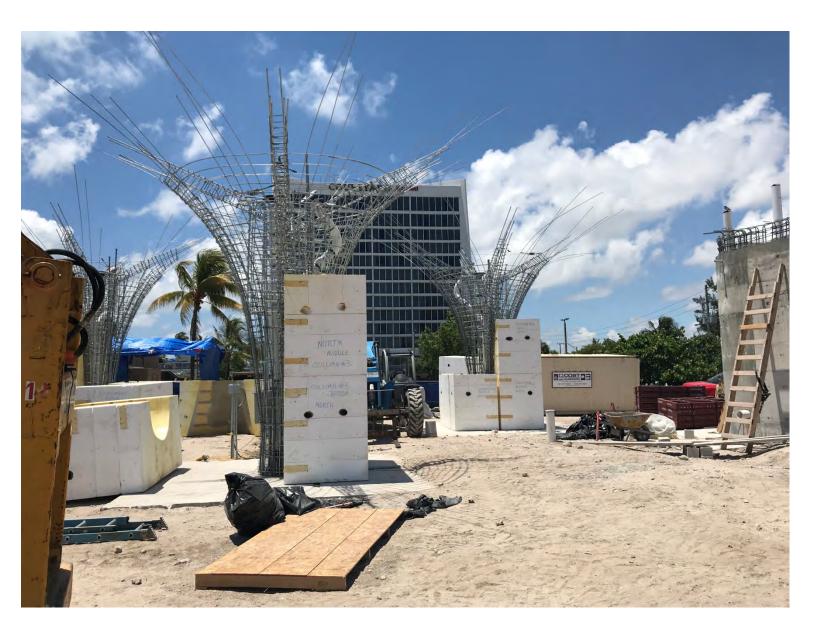

OCEANSIDE PARK PROGRESS PHOTO TAKEN ON 5-23-2019 (INSTALLED TERRACED SEATS – FACING NORTH)

OCEANSIDE PARK PROGRESS PHOTO TAKEN ON 5-23-2019 (SHADE CANOPY REBAR AND FORMWORK - FACING SOUTH)

OCEANSIDE PARK PROGRESS PHOTO TAKEN ON 5-23-2019 (INTERIOR MECHANICAL BUILDING)