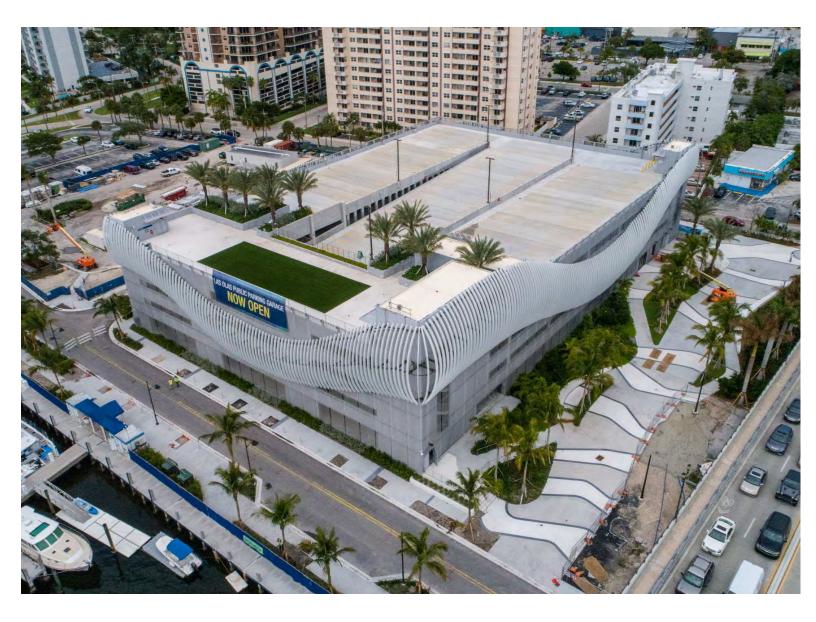

PROJECT AERIAL PHOTO TAKEN ON 5-7-2019

PROJECT AERIAL PHOTO TAKEN ON 5-7-2019

LAS OLAS CIRCLE PROGRESS PHOTO TAKEN ON 5-23-2019 (LAS OLAS CIRCLE FACING EAST – SOUTH OF BRIDGE)

OCEANSIDE PARK PROGRESS PHOTO TAKEN ON 5-23-2019 (LAS OLAS BOULEVARD FACING EAST)