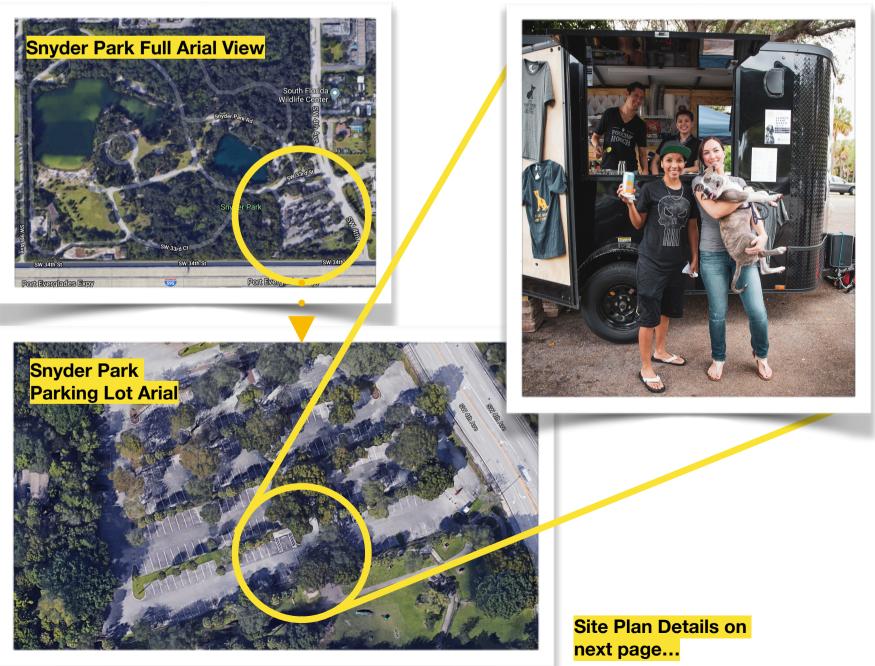

## **Pooch & Hooch "Hey June" Snyder Park Special Event Application** (6/1/19-6/2/19) -

Site Plan: Snyder Park 3299 SW 4th Ave, Fort Lauderdale, FL 33315

## **South Corner of the Parking Lot** (just west of dog park entrance) Footprint:

- \* 5 x 8' Concession Trailer
  - ✓ + 2' for Trailer Hitch (protected for patron safety)
- ✓ 10 x 10' Pop-Up Tents (Up to 60')
- \* 10 x 15' Pop-Up Tent