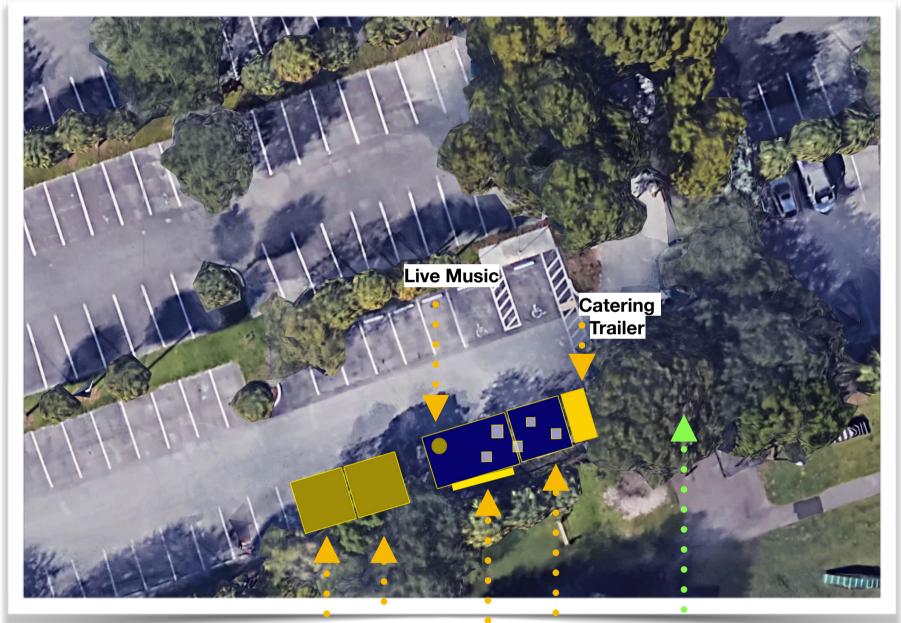

## **South Corner of the Parking Lot** (just west of dog park entrance) Footprint:

- \* 5 x 8' Concession Trailer
  - ✓ + 2' for Trailer Hitch (protected for patron safety)
- ✓ 10 x 10' Pop-Up Tents (Up to 60')
- \* 10 x 15' Pop-Up Tent

Sanitation & Waste: Provided by Snyder Park

**Pooch & Hooch "Hey June" Snyder Park Special Event Application** (6/1/19-6/2/19) -

| •<br>•<br>•<br>TBD<br>100+ Abandoned | TBD<br>Elza<br>Pimenta<br>(Dog<br>Jewelry) | Shaded<br>Seating | Bark Park<br>Entrance |
|--------------------------------------|--------------------------------------------|-------------------|-----------------------|
| Dogs<br>Rescue                       | Interactive<br>Graffiti Mural              |                   |                       |