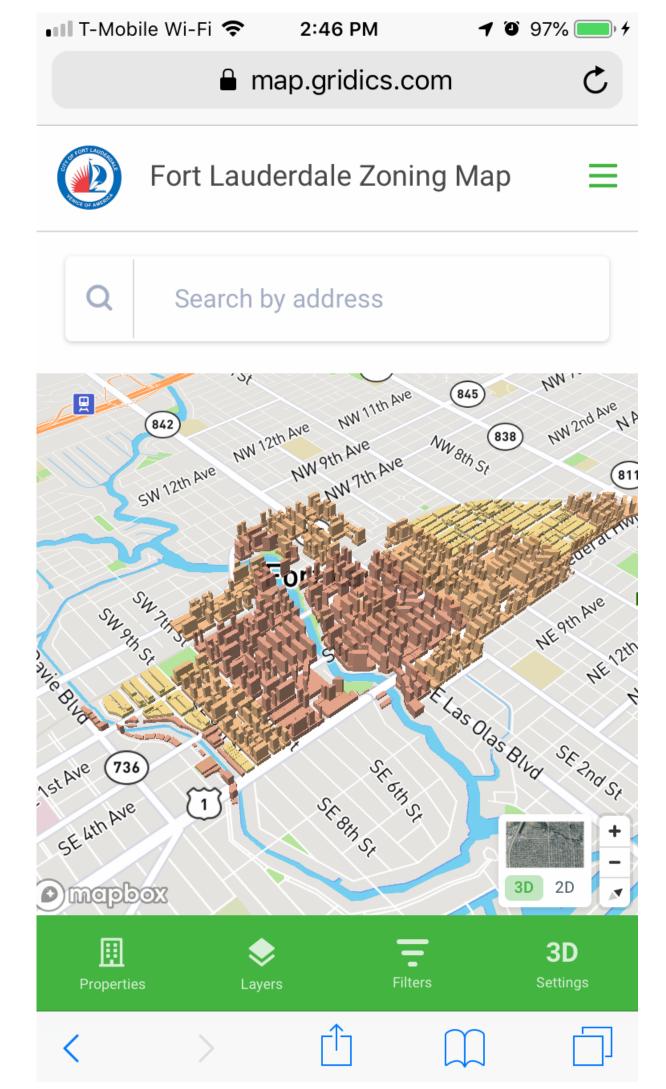

### Mobile Friendly

- Arm your staff with valuable zoning & property details in the field.
- Provide neighbors with on-hand information about development projects.
- Make your city more investor friendly.