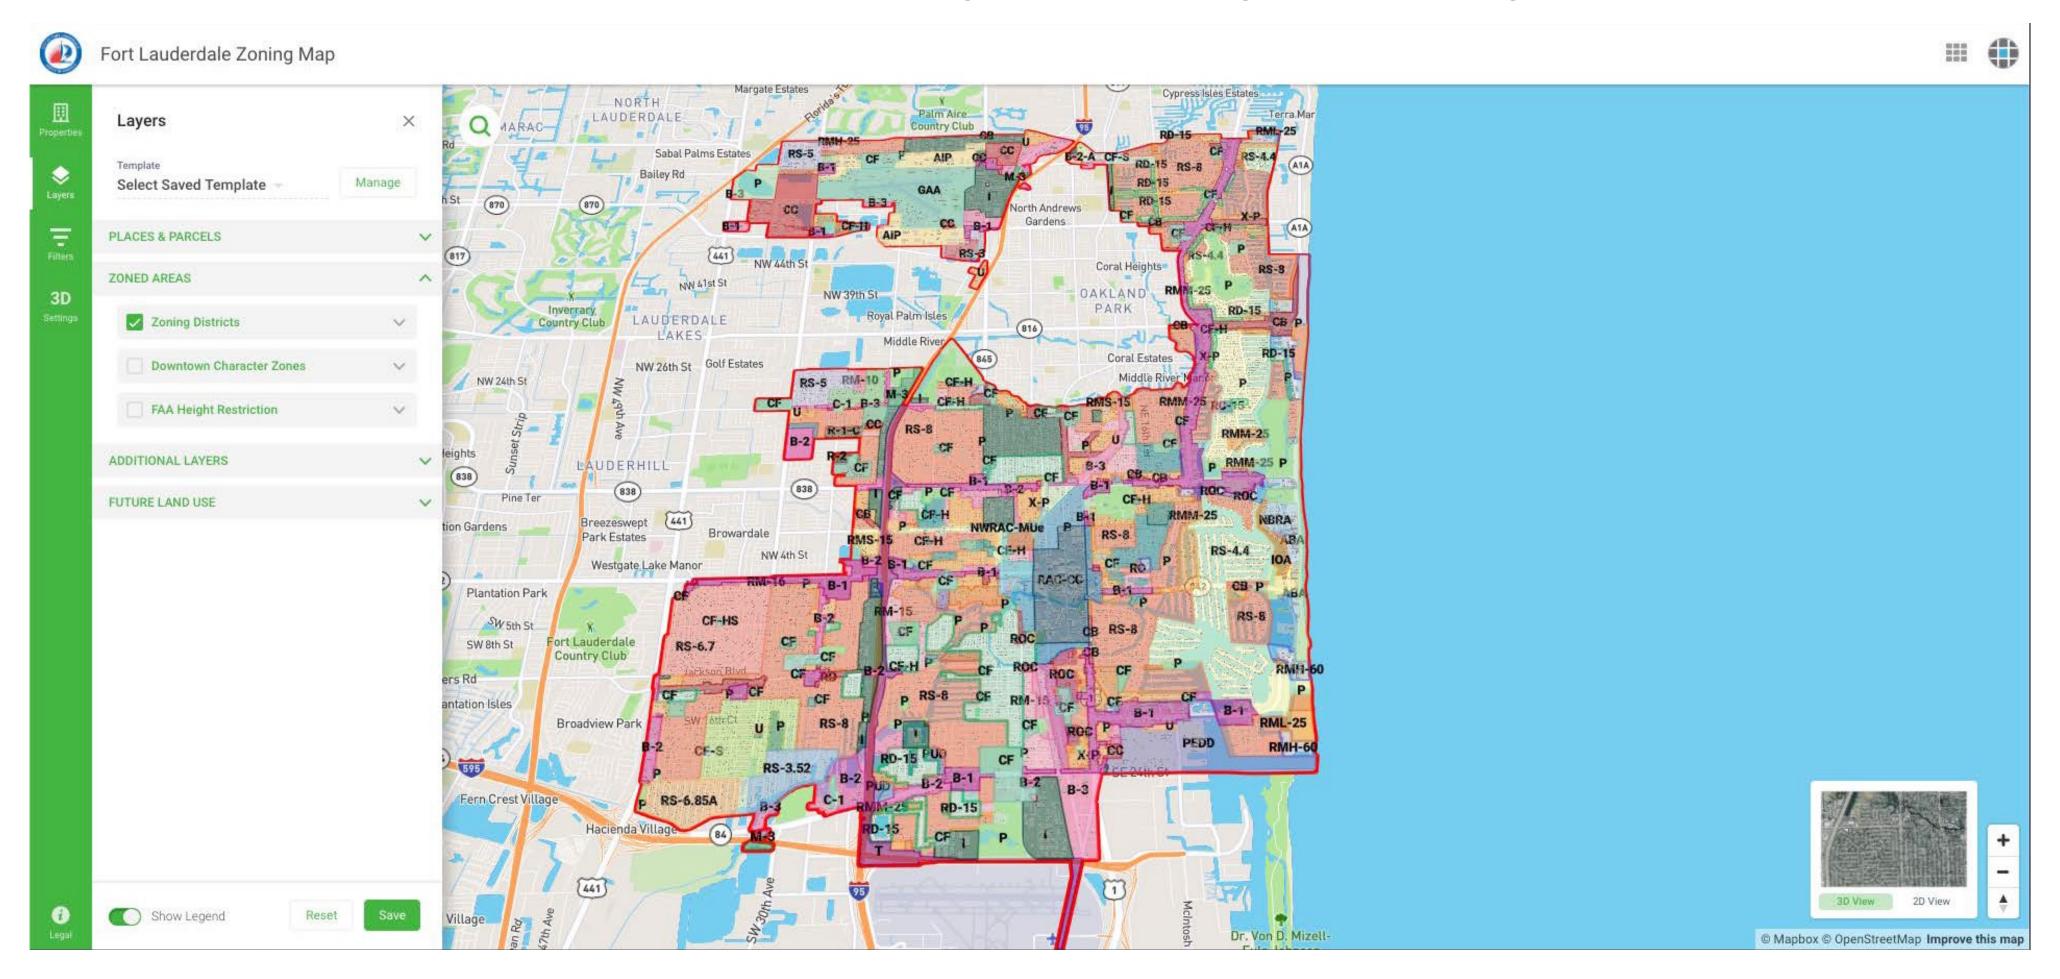

# 3D Zoning Map:

- View development potential of each parcel, according to zoning
- Quickly visualize context of each area relative to neighboring zones.

#### 3D Zoning Map:

- Visualize maximum allowances relative to existing structures.

#### 3D Zoning Map:

- Easy to navigate interface and menus.
- Add custom data layers for review by staff and policy makers prior to approval.

**##**Gridics