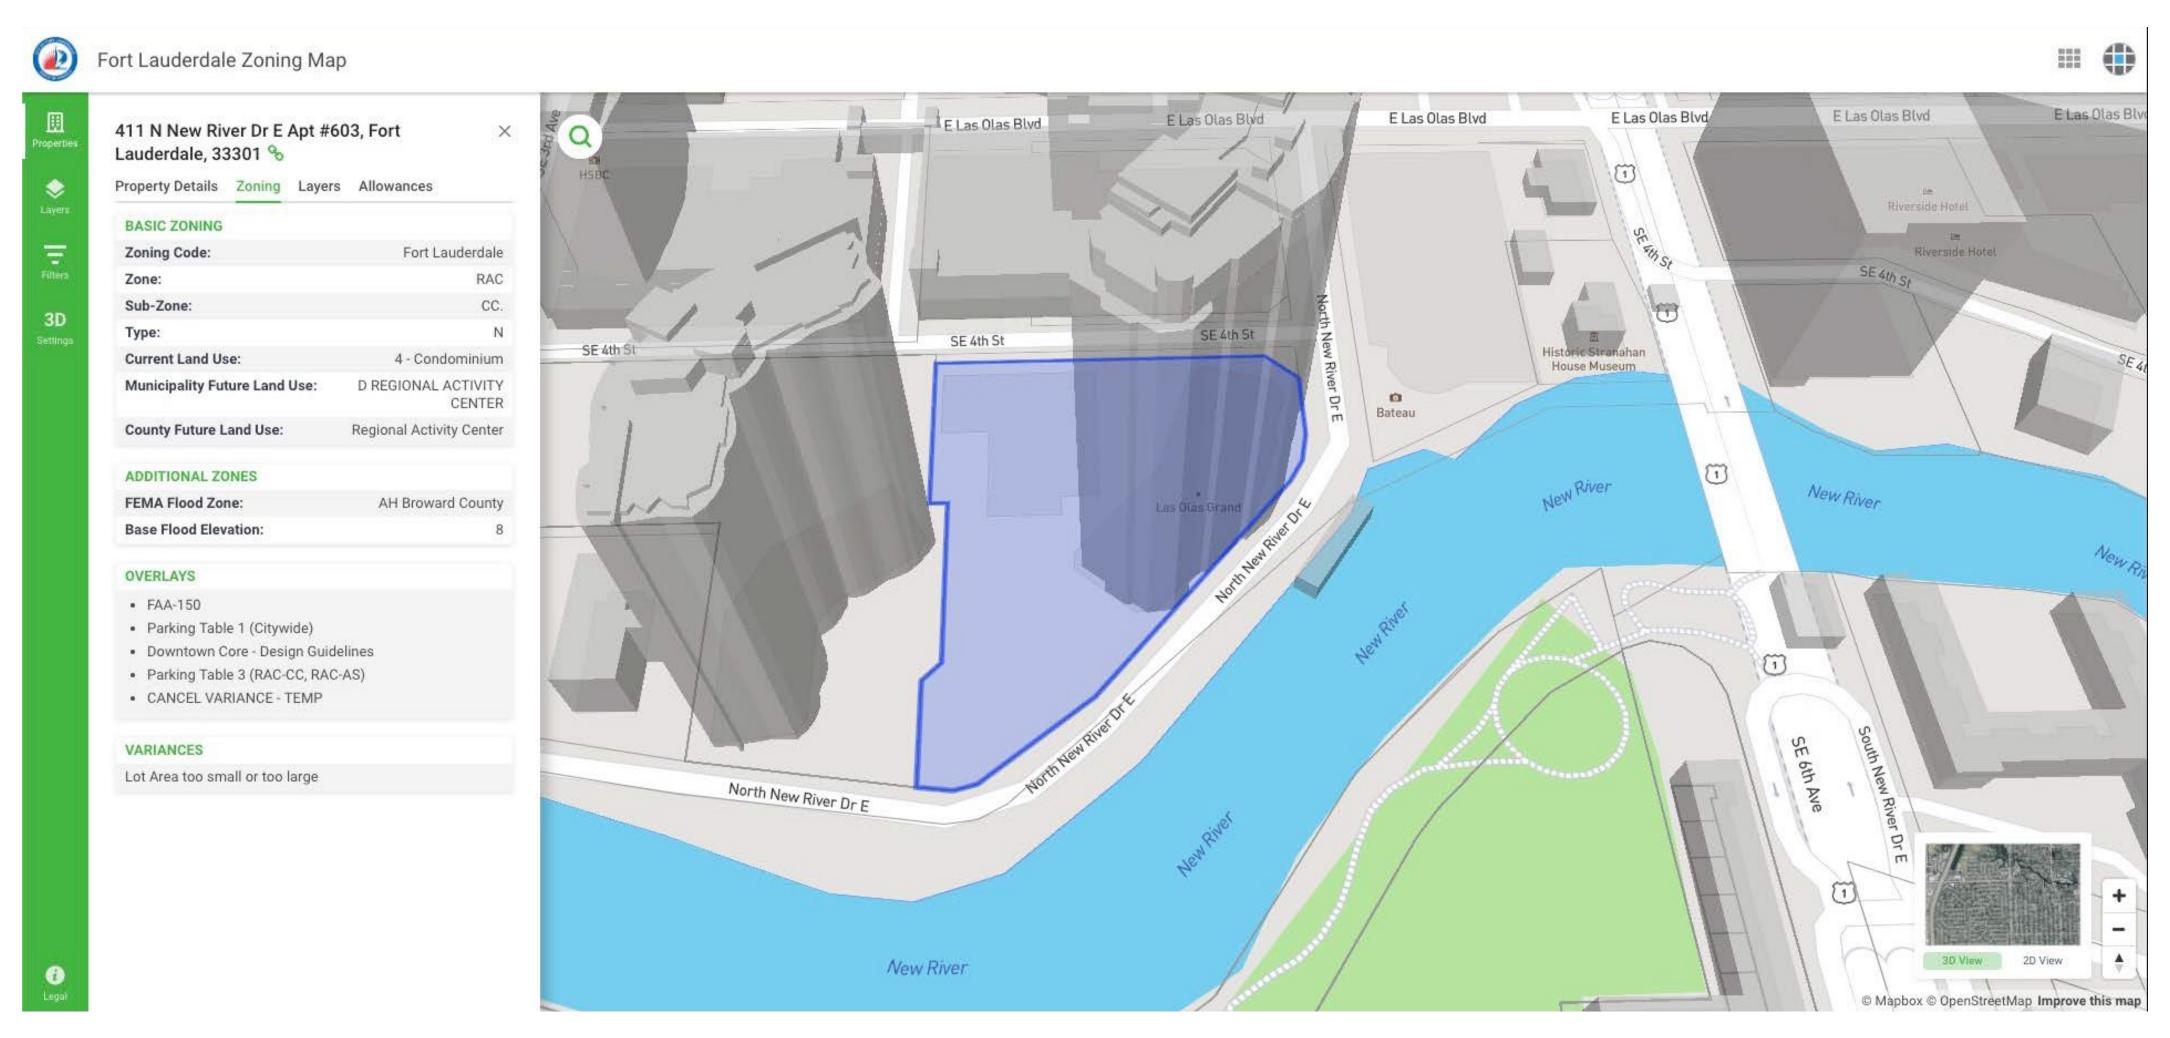

## Property Record & Zoning Details

- Tax assessor records and parcel shapes.
- Gridics unique calculated zoning details.