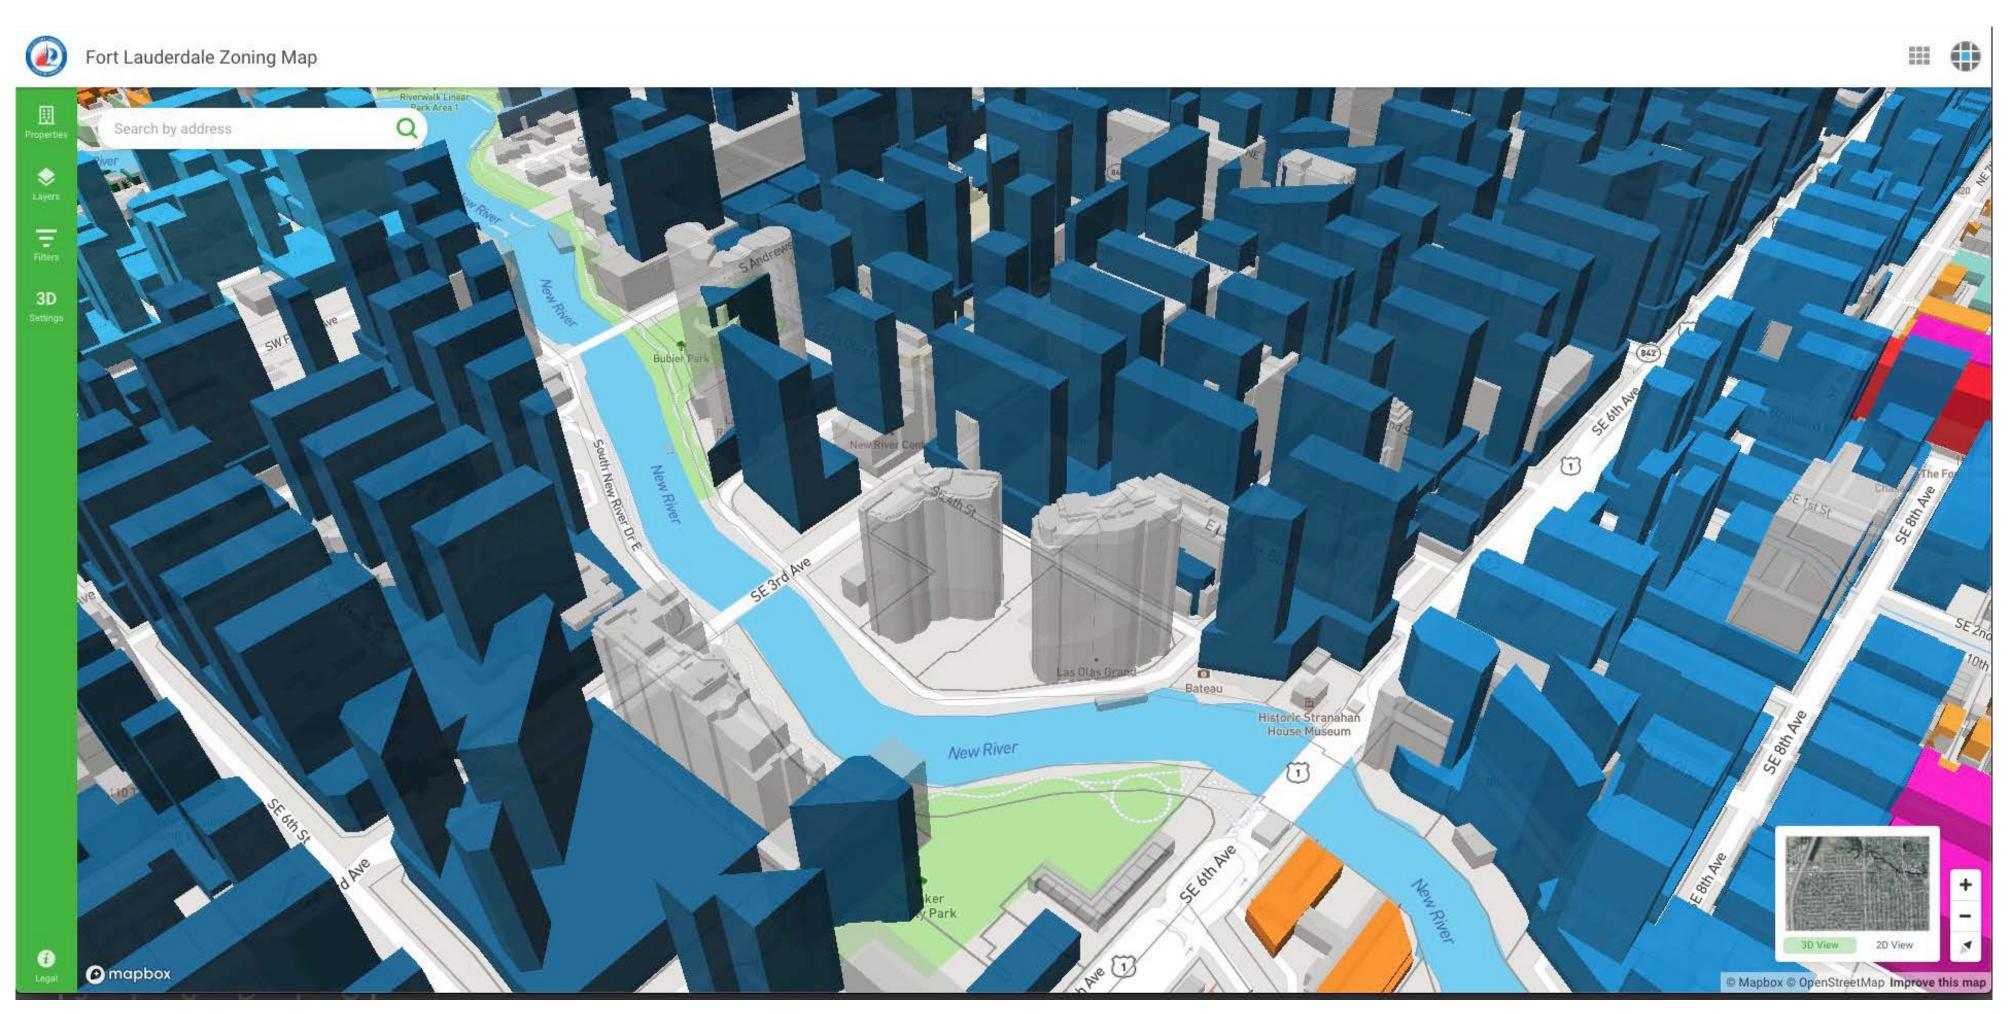

#### 3D City Base Map:

- View existing structures in 3D.
- Rotate map for varying viewpoints.
- Improve context around development decisions and discussions.

# 3D City Base Map:

 View and analyze mass, scale and architectural detail of downtown buildings based on context and area character.