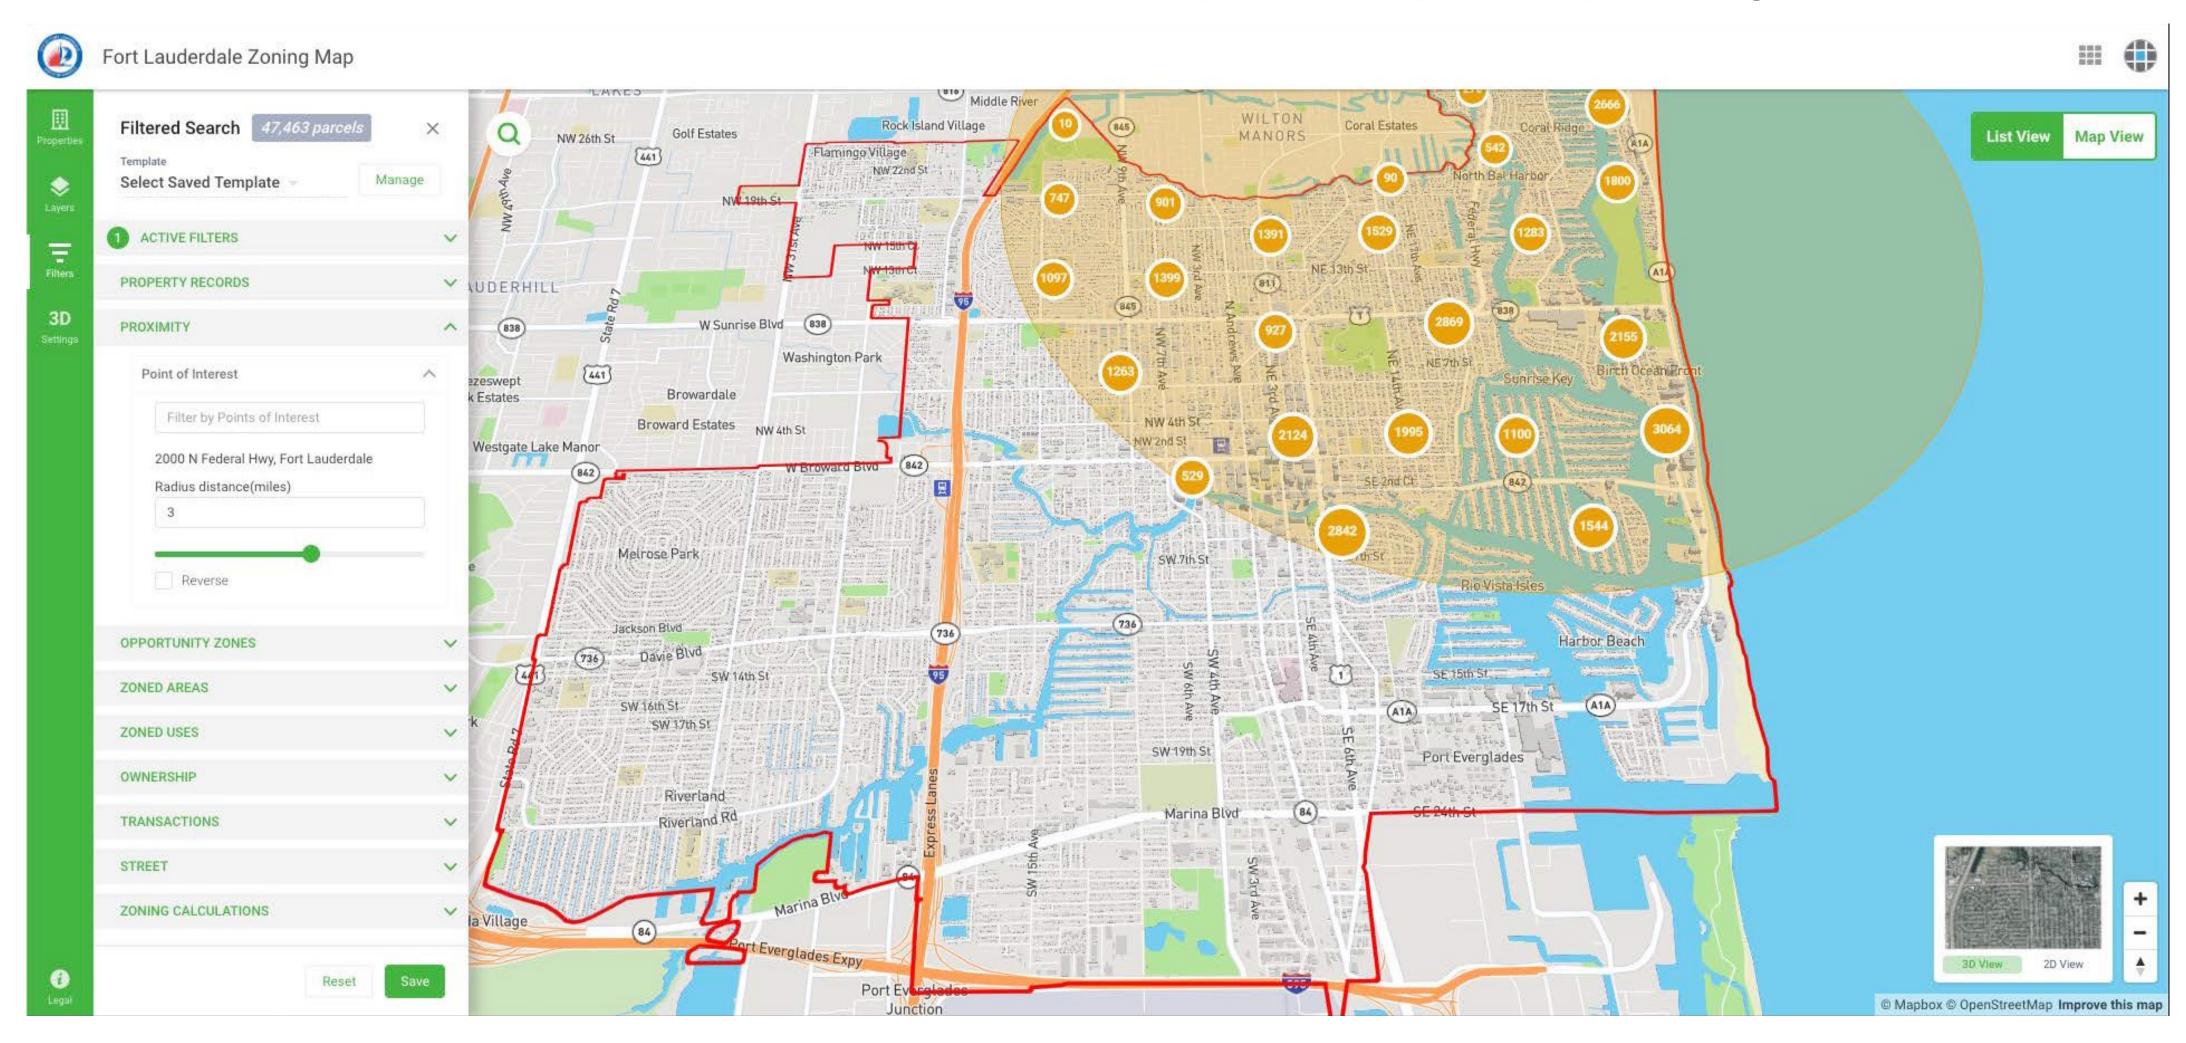

## Property Search Filters

- Identify economic development opportunities.
- Search use-specific properties, proximity.