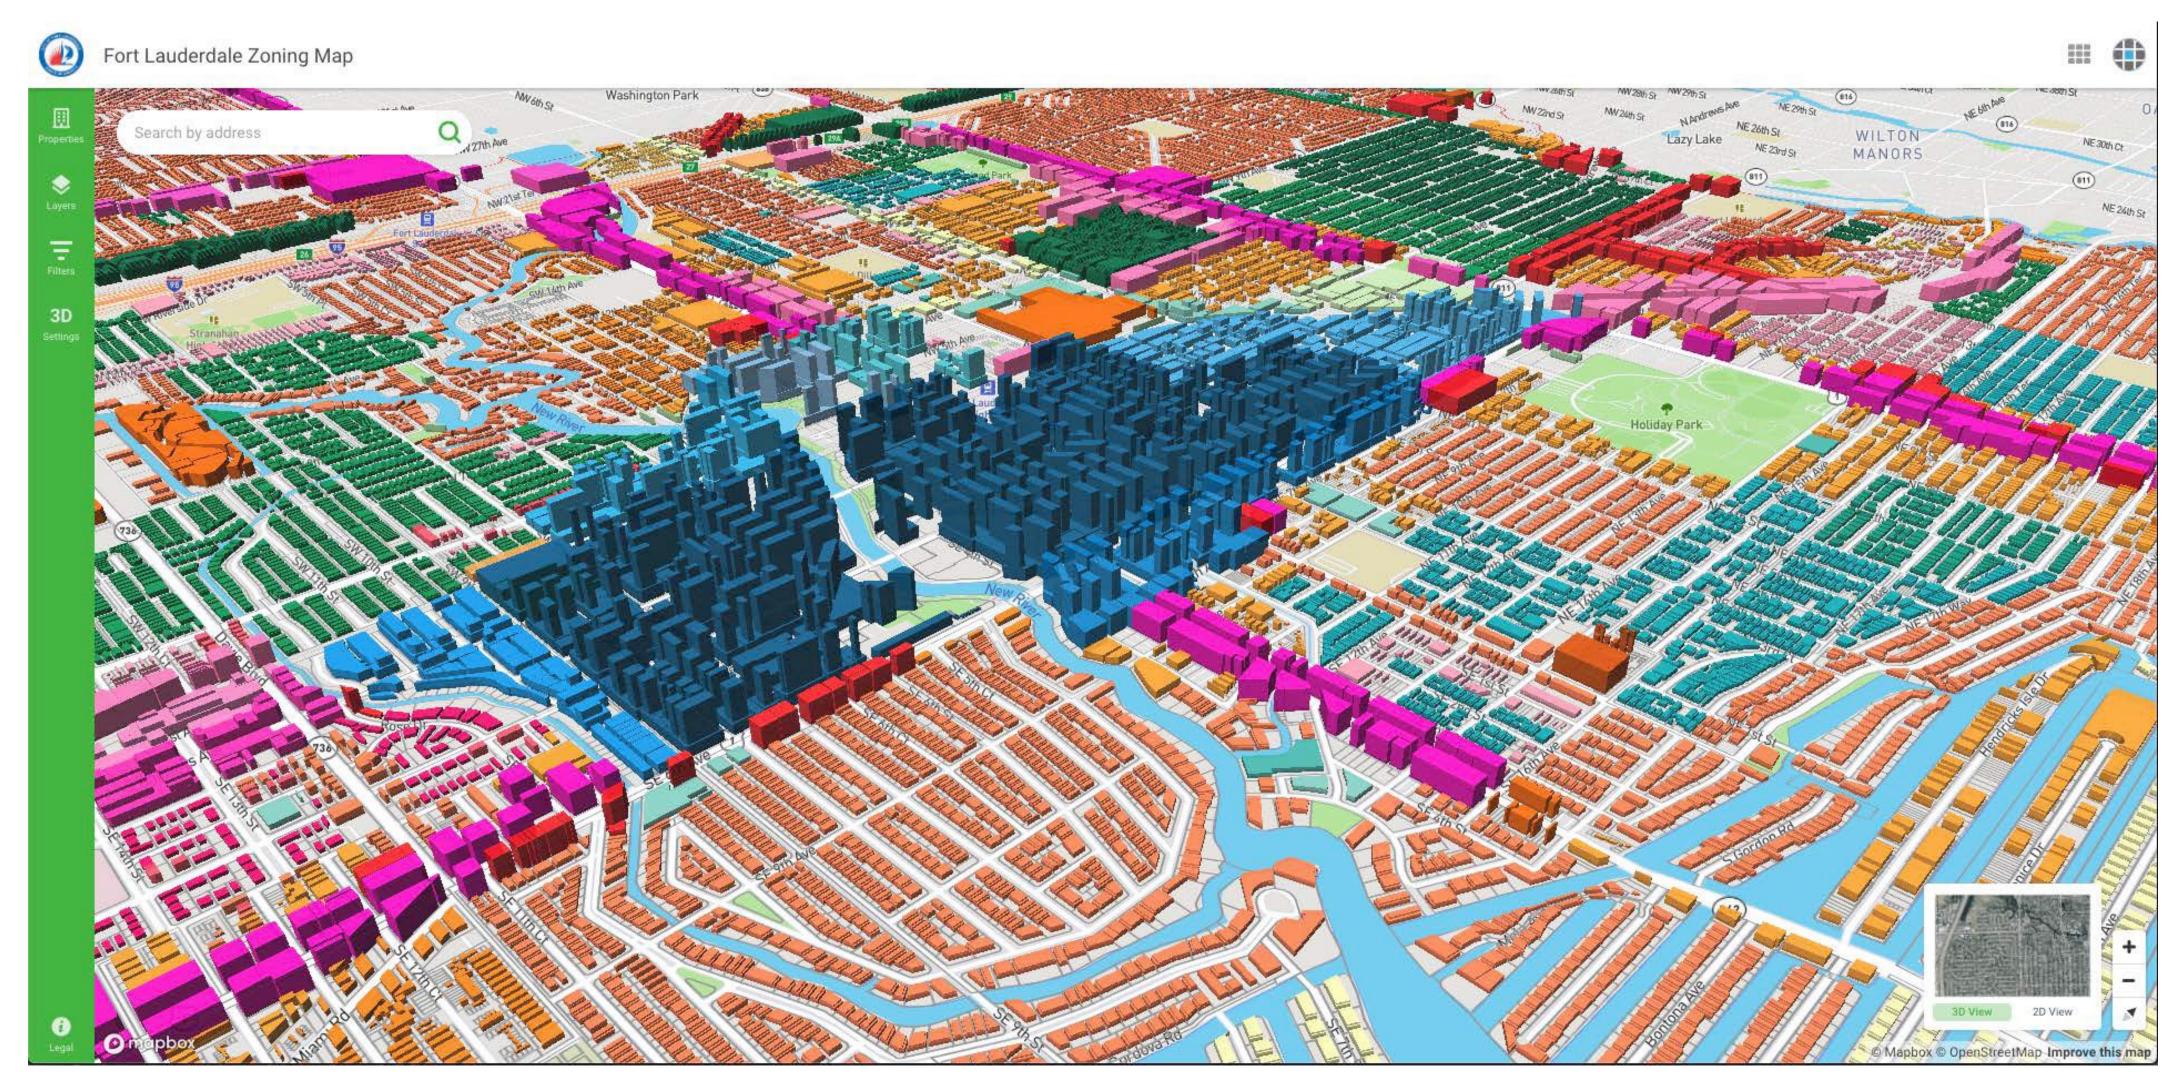

# 3D Zoning Map:

- View development potential of each parcel, according to zoning
- Quickly visualize context of each area relative to neighboring zones.

#### 3D Zoning Map:

- Visualize maximum allowances relative to existing structures.