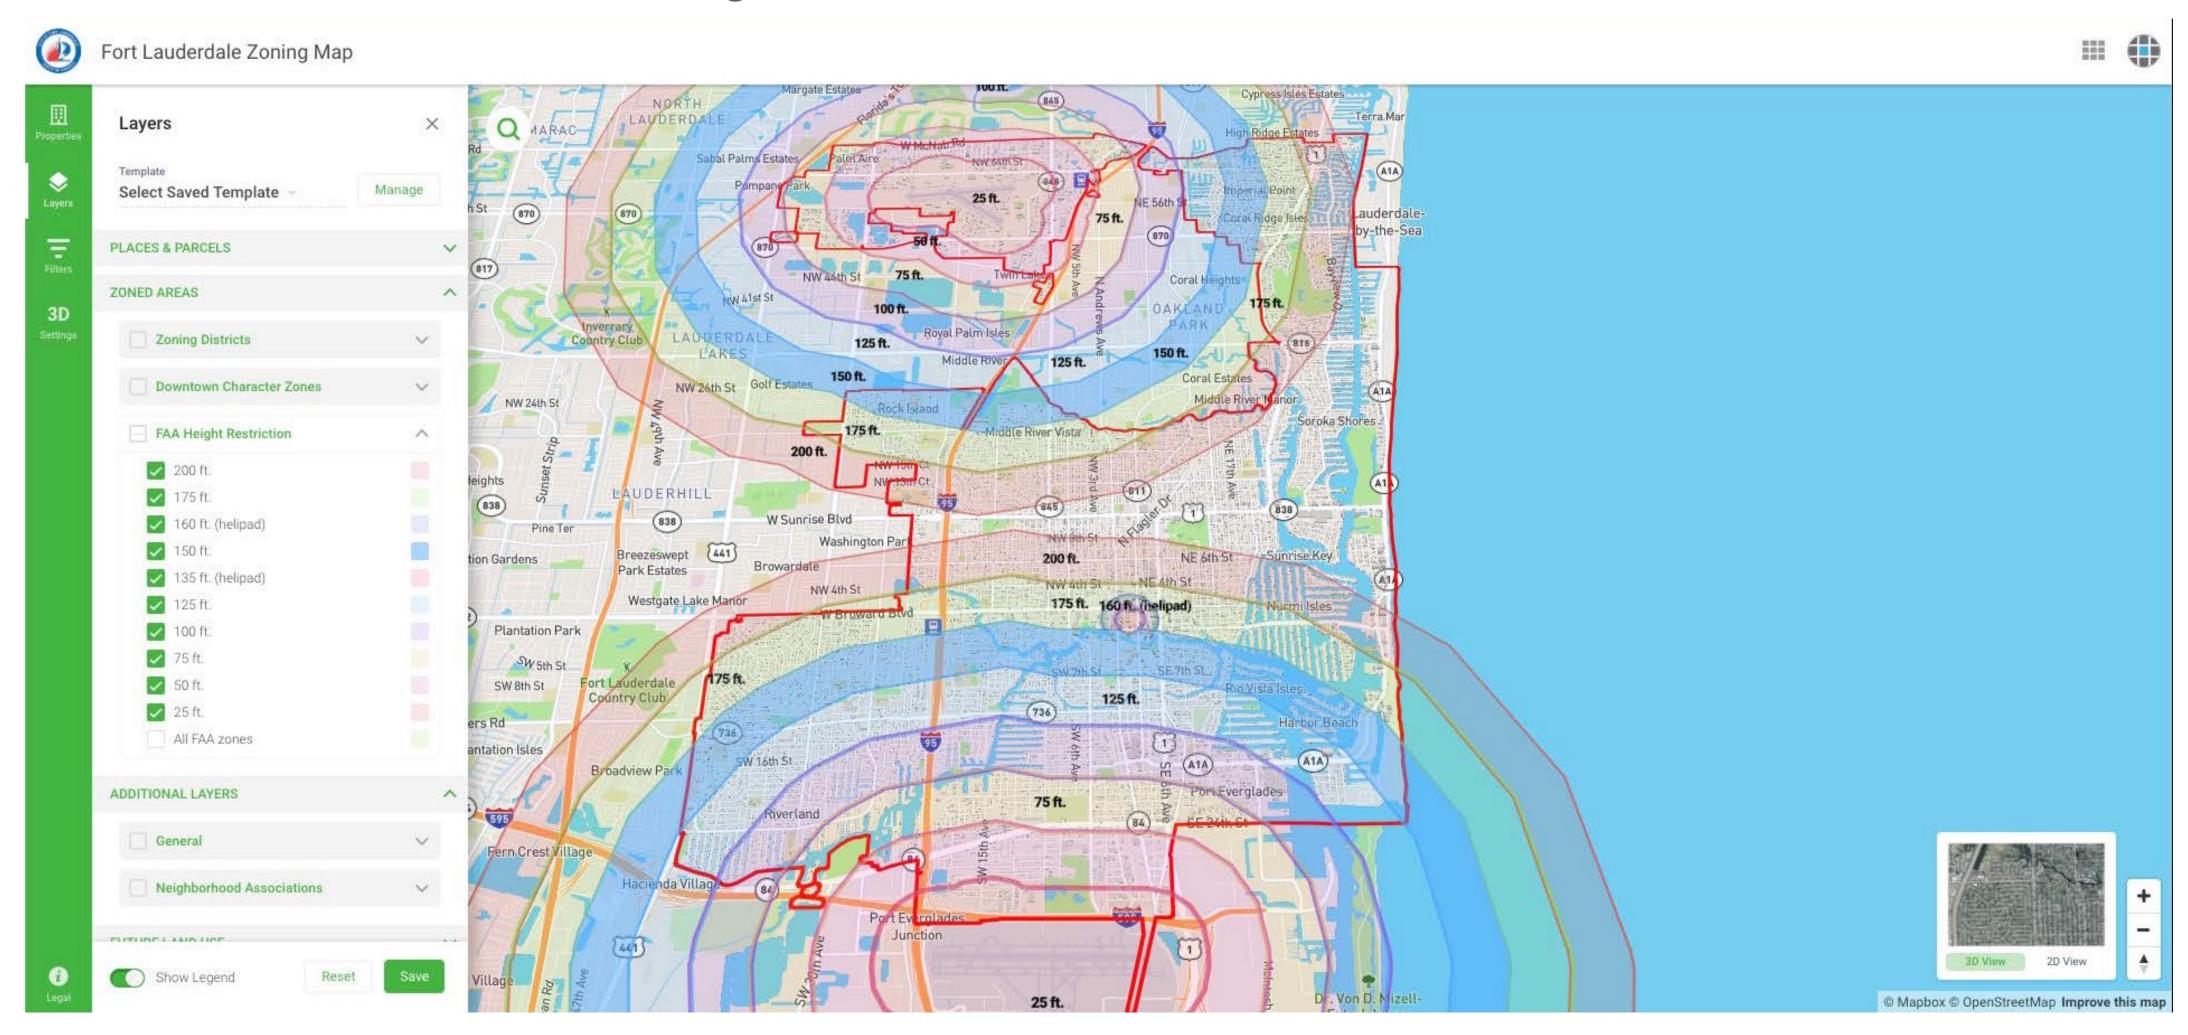

#### **Beyond Zoning**

- View other commonly defined areas like opportunity zones, neighborhoods, districts and more.

### **Beyond Zoning**

- View other commonly defined areas like opportunity zones, neighborhoods, districts and more.