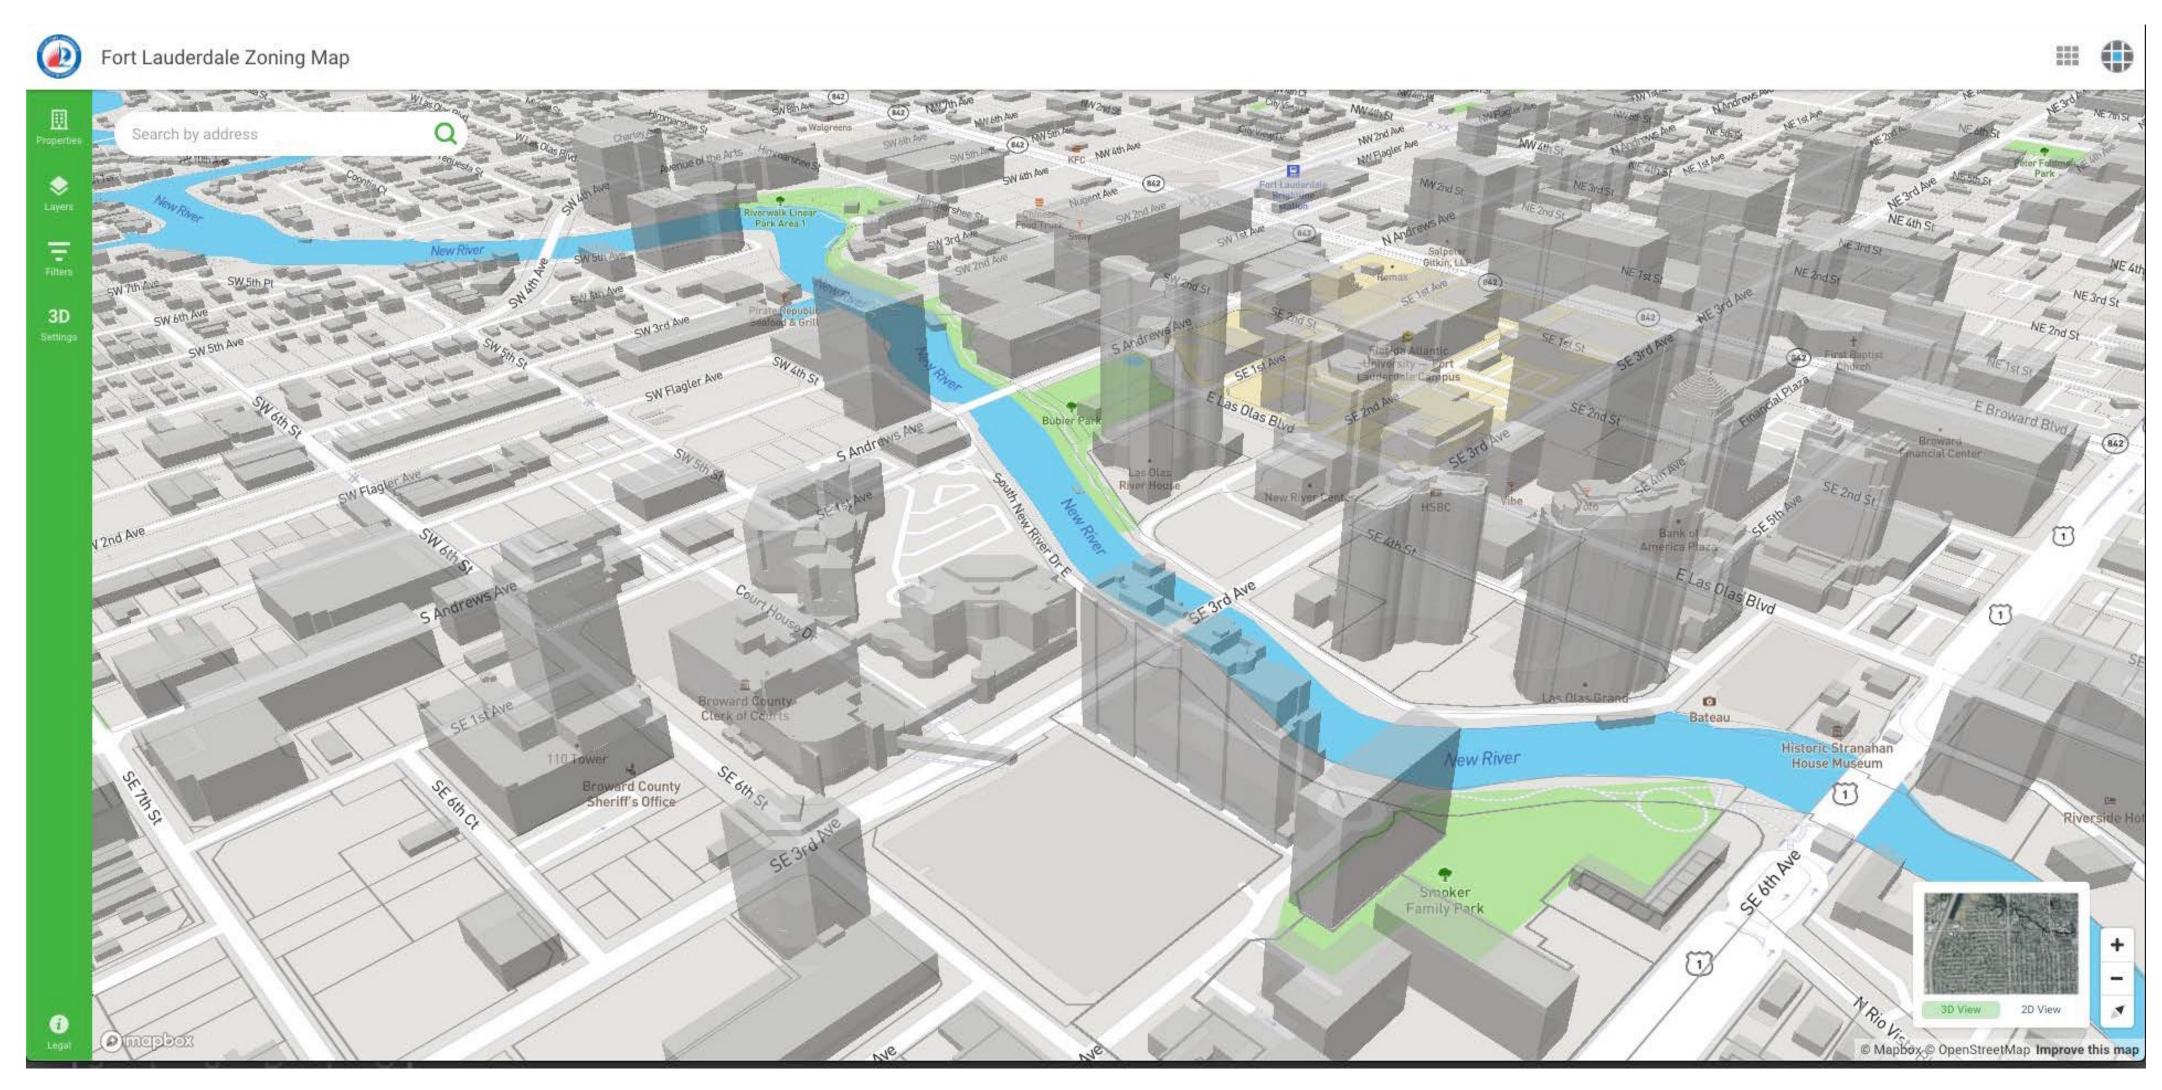

#### 3D City Base Map:

- View existing structures in 3D.
- Rotate map for varying viewpoints.
- Improve context around development decisions and discussions.

# 3D City Base Map:

 View and analyze mass, scale and architectural detail of downtown buildings based on context and area character.