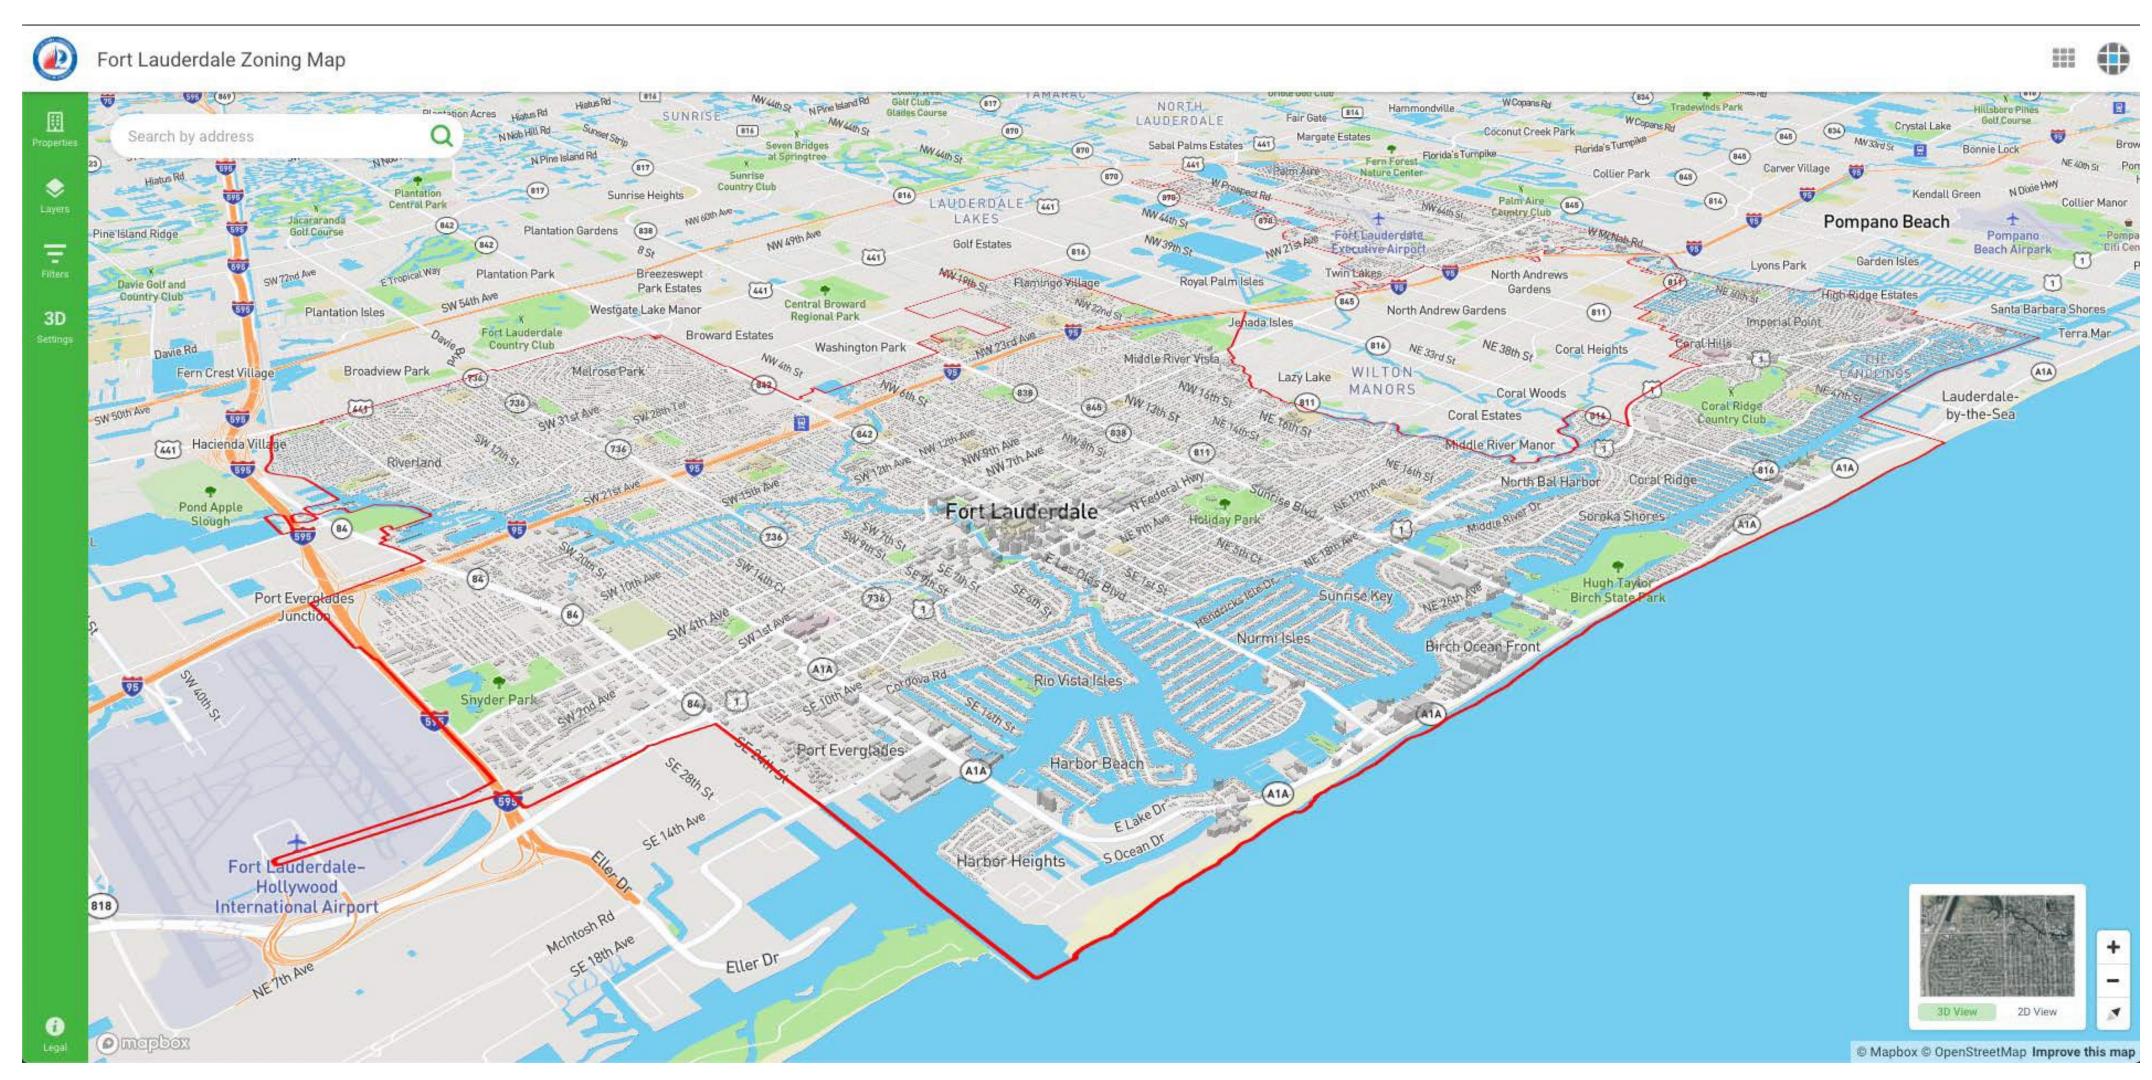

# 3D Zoning Map:

- View development potential of each parcel, according to zoning
- Quickly visualize context of each area relative to neighboring zones.

#### 3D Zoning Map:

- Visualize maximum allowances relative to existing structures.

#### **Beyond Zoning**

- View other commonly defined areas like opportunity zones, neighborhoods, districts and more.

### **Beyond Zoning**

- View other commonly defined areas like opportunity zones, neighborhoods, districts and more.