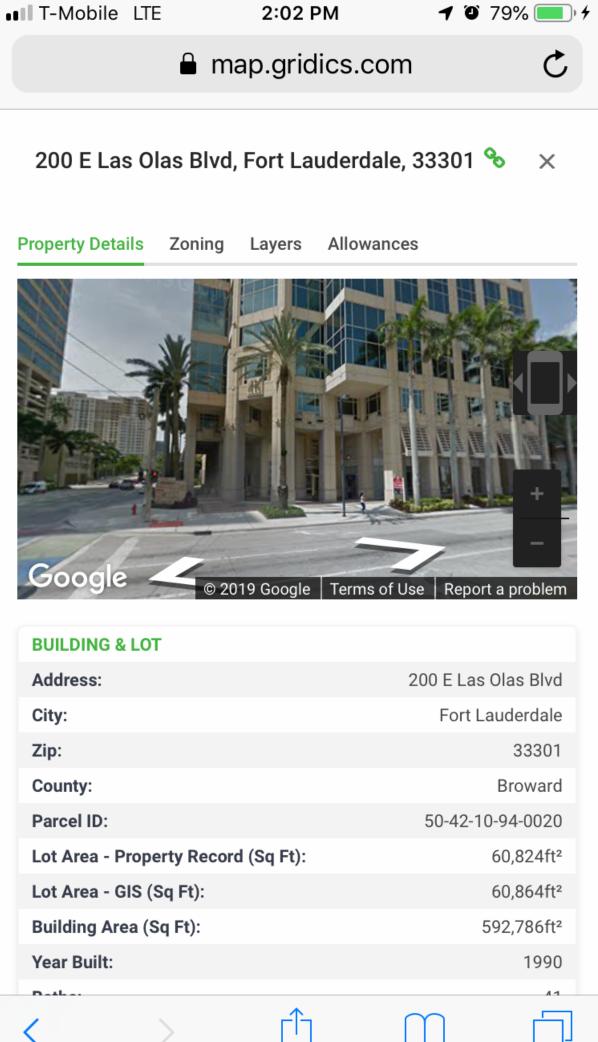

## Property Record & Zoning Details

- Tax assessor records and parcel shapes.
- Gridics unique calculated zoning details.

## Property Search Filters

- Identify economic development opportunities.
- Search use-specific properties, proximity.

### Mobile Friendly

- Arm your staff with valuable zoning & property details in the field.
- Provide neighbors with on-hand information about development projects.
- Make your city more investor friendly.