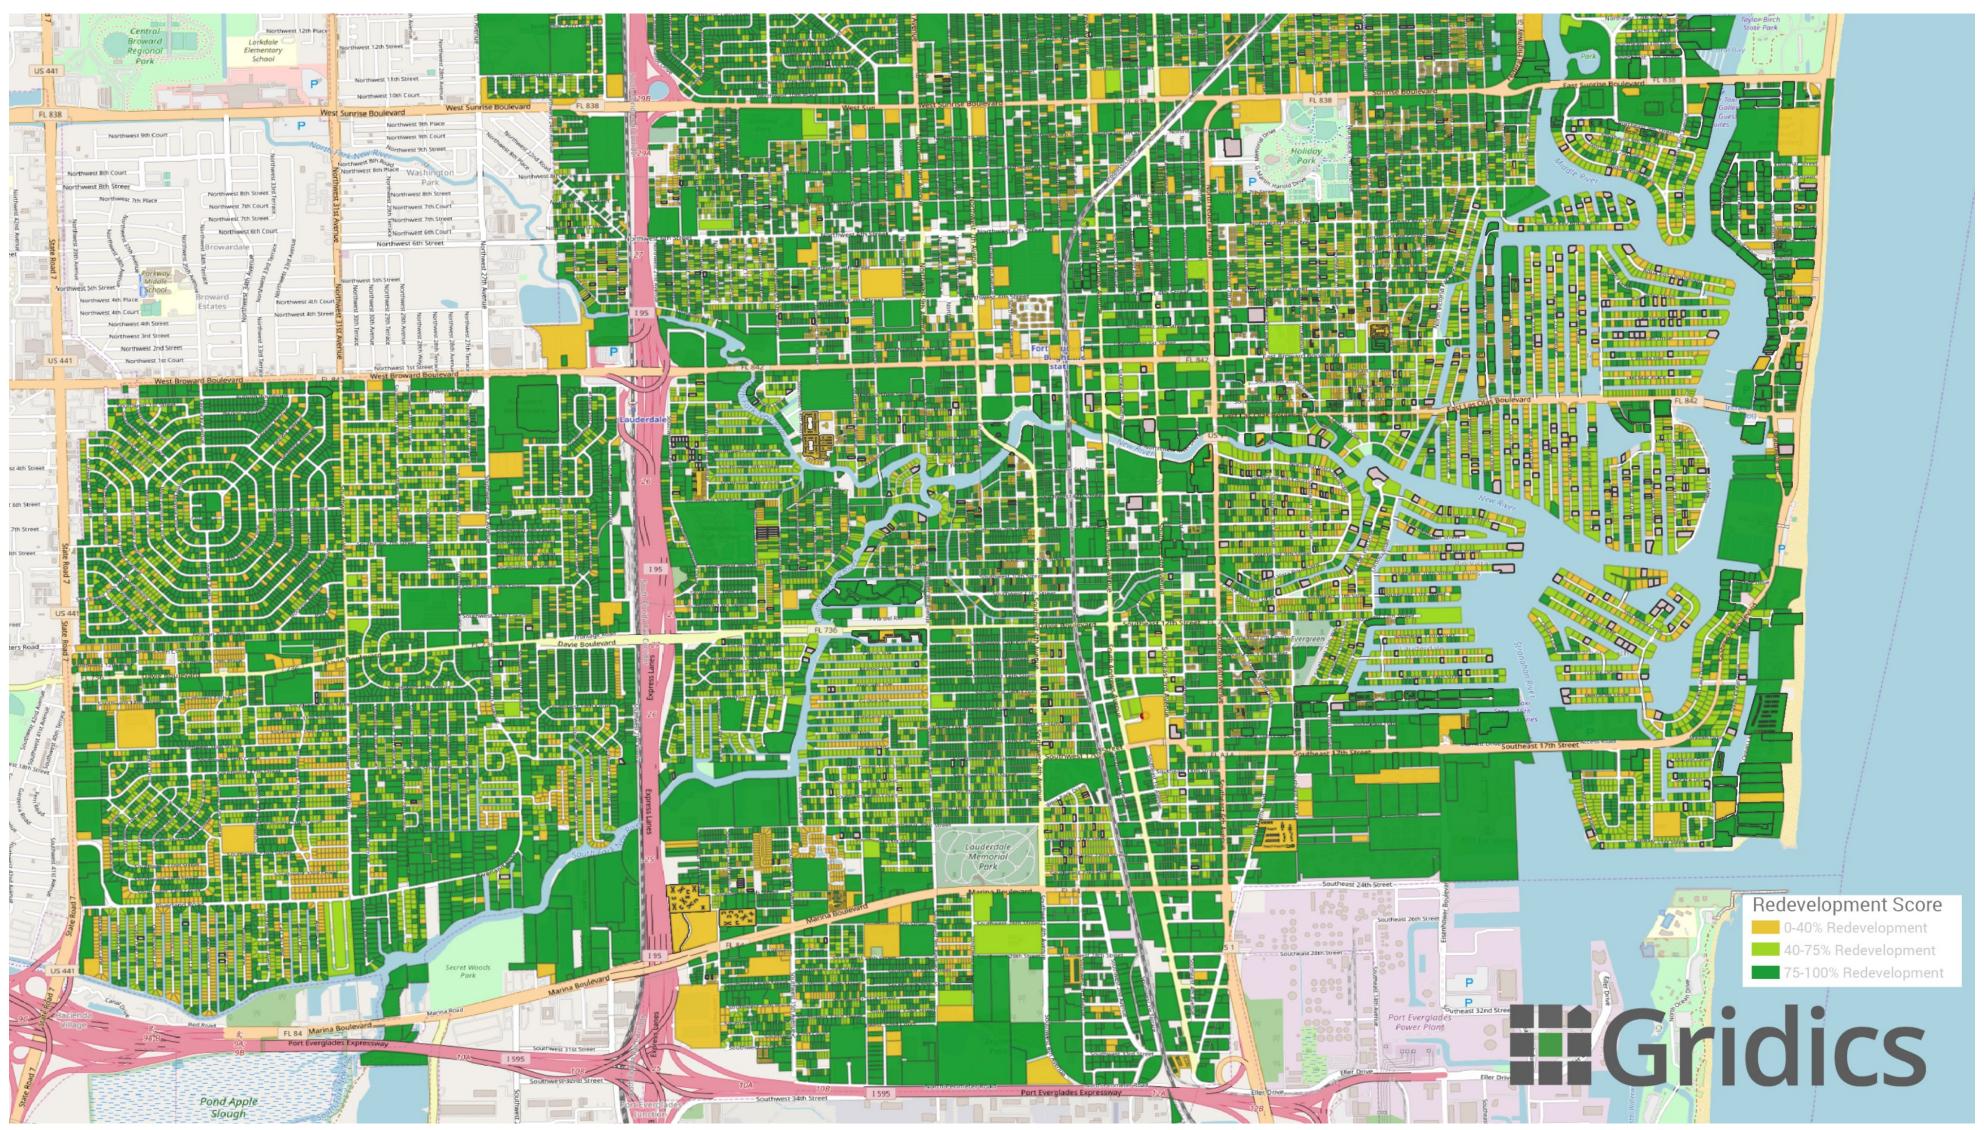

# 3D Zoning Map:

- View development potential of each parcel, according to zoning
- Quickly visualize context of each area relative to neighboring zones.

#### 3D Zoning Map:

- Visualize maximum allowances relative to existing structures.

#### **Beyond Zoning**

- View other commonly defined areas like opportunity zones, neighborhoods, districts and more.

### **Beyond Zoning**

- View other commonly defined areas like opportunity zones, neighborhoods, districts and more.