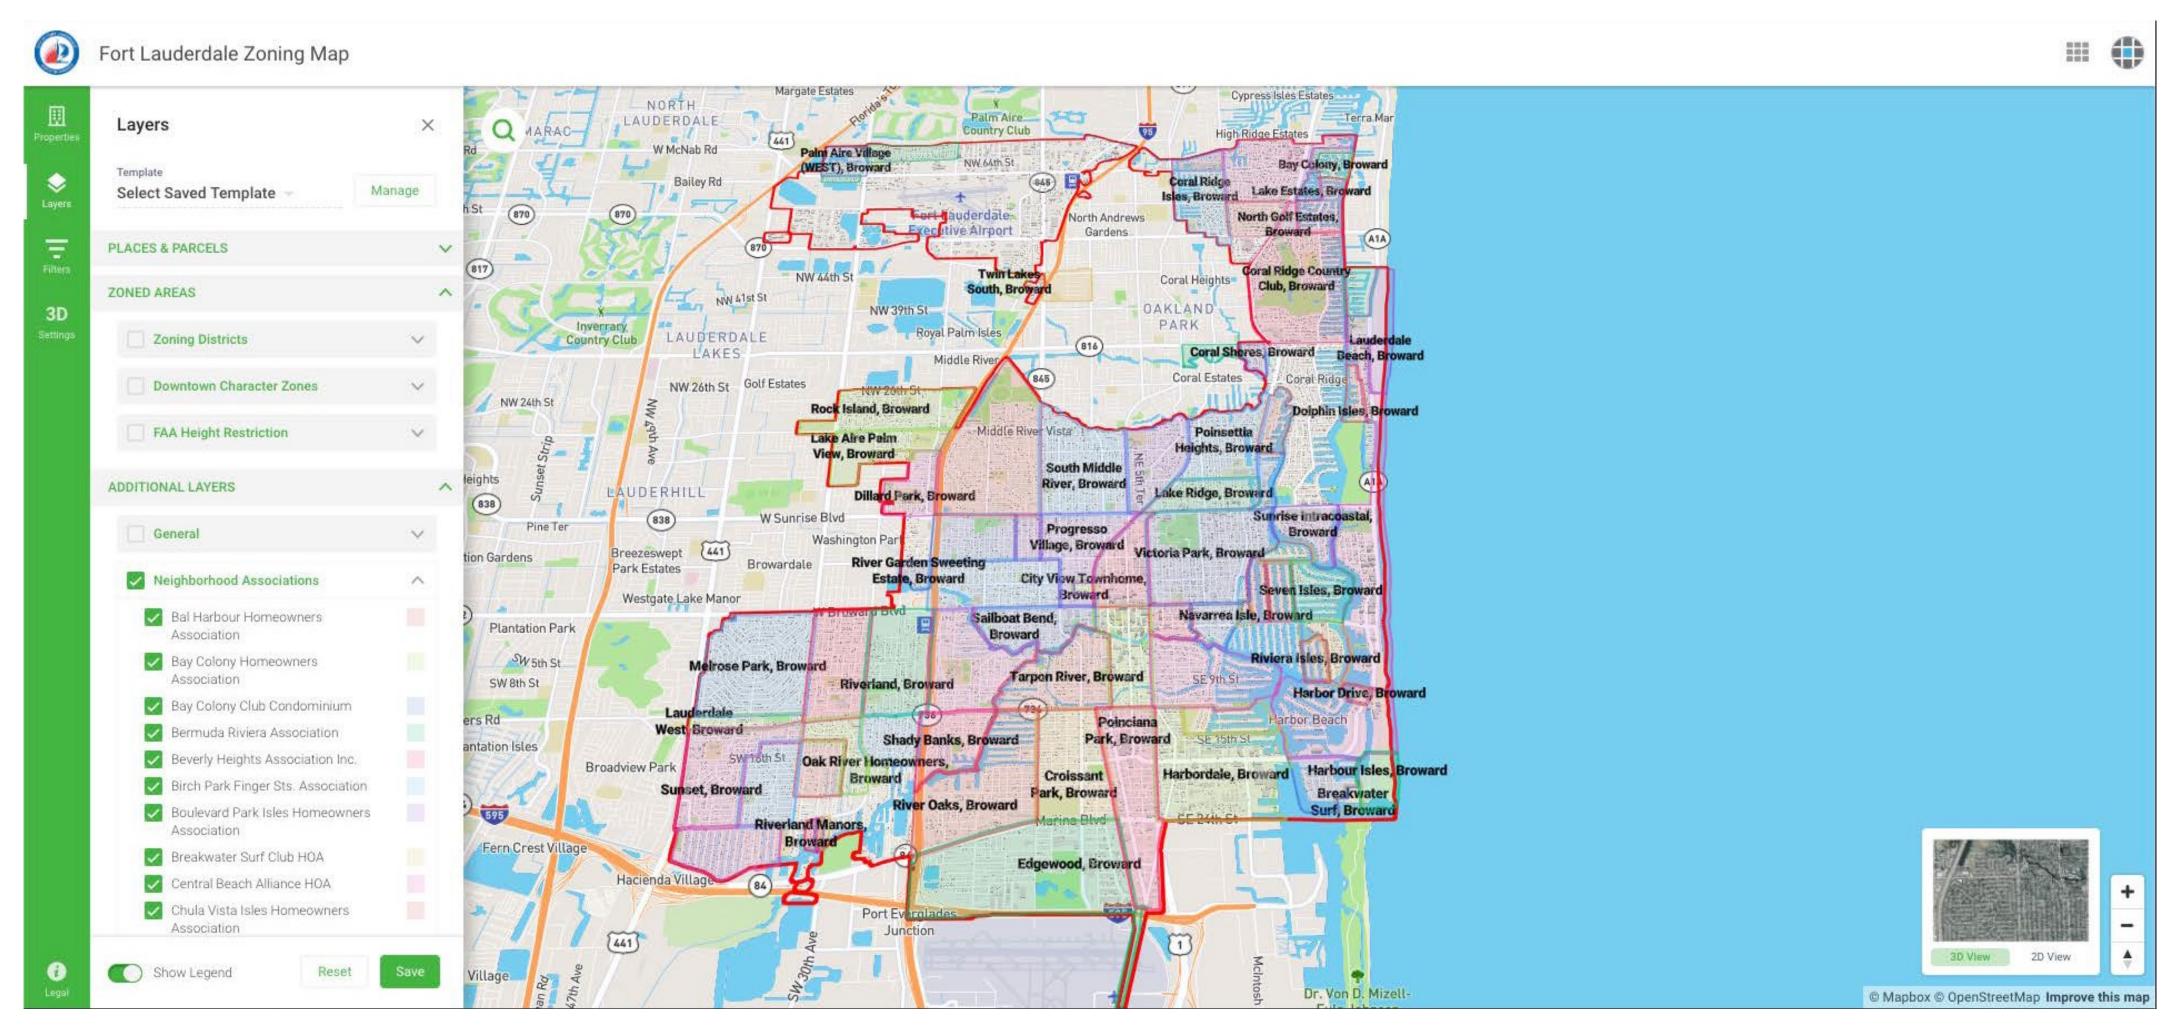

#### **Beyond Zoning**

- View other commonly defined areas like opportunity zones, neighborhoods, districts and more.

### **Beyond Zoning**

- View other commonly defined areas like opportunity zones, neighborhoods, districts and more.