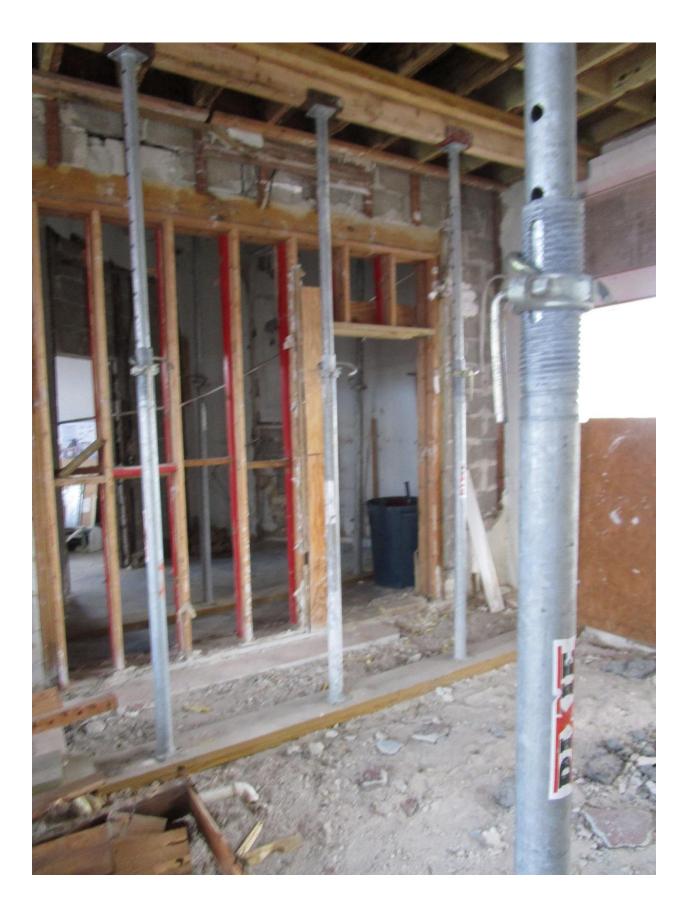

Progresso Plaza Small Businesses

Bays Requiring Total Reconstruction for Bar-Restaurant Re-use.

Bays along NE 9<sup>th</sup> Street in Progresso Plaza where Patio Pizzaria will be located.

Patio Pizzaria Concept Photo