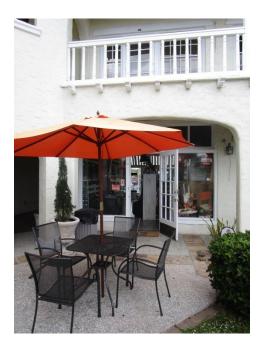

Progresso Plaza Small Businesses

Bays Requiring Total Reconstruction for Bar-Restaurant Re-use.

Bays along NE 9<sup>th</sup> Street in Progresso Plaza where Patio Pizzaria will be located.

Patio Pizzaria Concept Photo