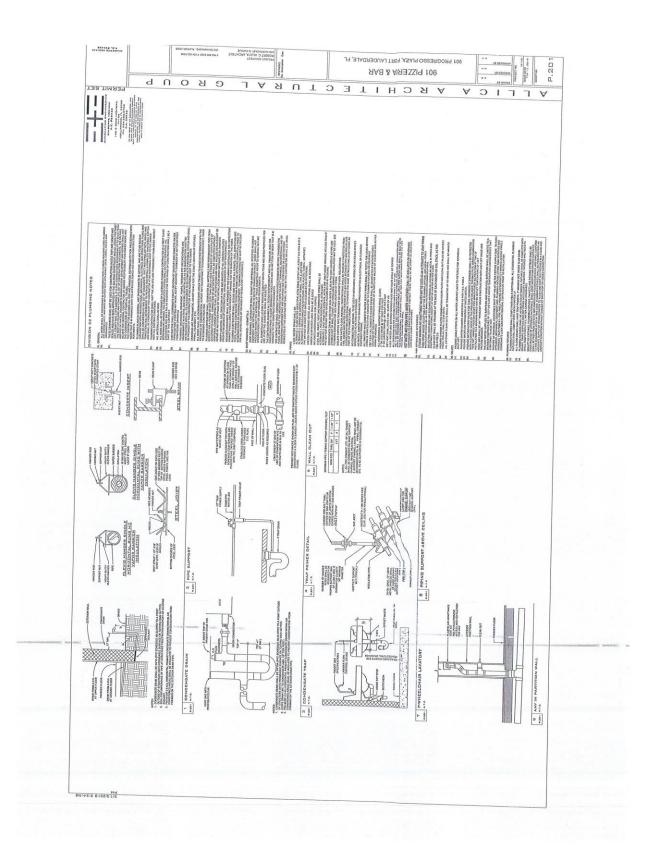

**Progresso Plaza Existing Conditions** 



Looking at Progresso Plaza north from NE 3<sup>rd</sup> Avenue



Progresso Plaza along NE 3<sup>rd</sup> Avenue



Progresso Plaza along Progresso Drive



Progresso Plaza Courtyard



Progresso Plaza Small Businesses





Bays Requiring Total Reconstruction for Bar-Restaurant Re-use.







Bays along NE 9<sup>th</sup> Street in Progresso Plaza where Patio Pizzaria will be located.

Patio Pizzaria Concept Photo



CAM # 19-0422 Exhibit 5 Page 10 of 24 Patio Pizzaria Plans











CAM # 19-0422 Exhibit 5 Page 16 of 24



CAM # 19-0422 Exhibit 5 Page 17 of 24





CAM # 19-0422 Exhibit 5 Page 19 of 24



CAM # 19-0422 Exhibit 5 Page 20 of 24







CAM # 19-0422 Exhibit 5 Page 24 of 24