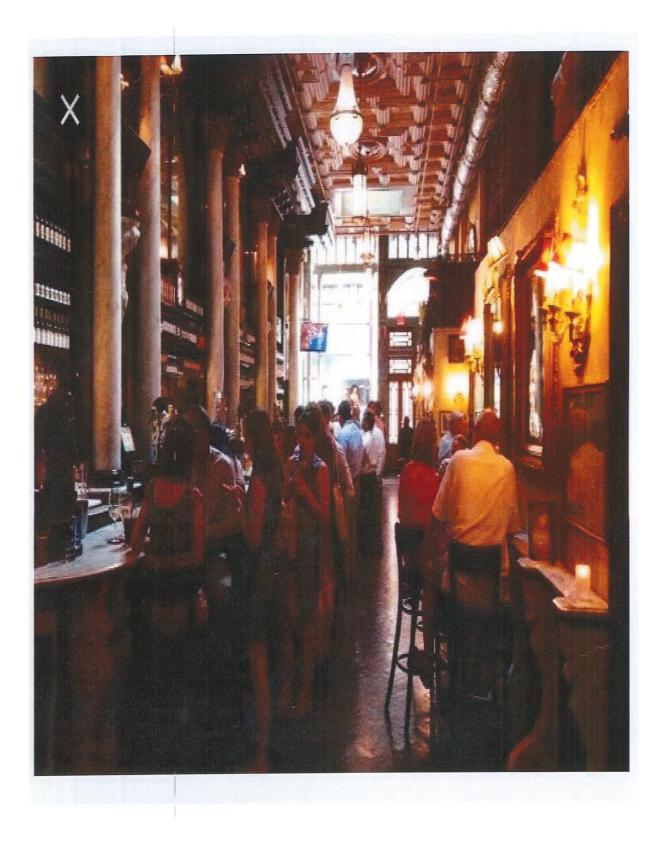

Progresso Plaza Small Businesses

Bays Requiring Total Reconstruction for Bar-Restaurant Re-use.

Bays along NE 9<sup>th</sup> Street in Progresso Plaza where Patio Pizzaria will be located.

Patio Pizzaria Concept Photo