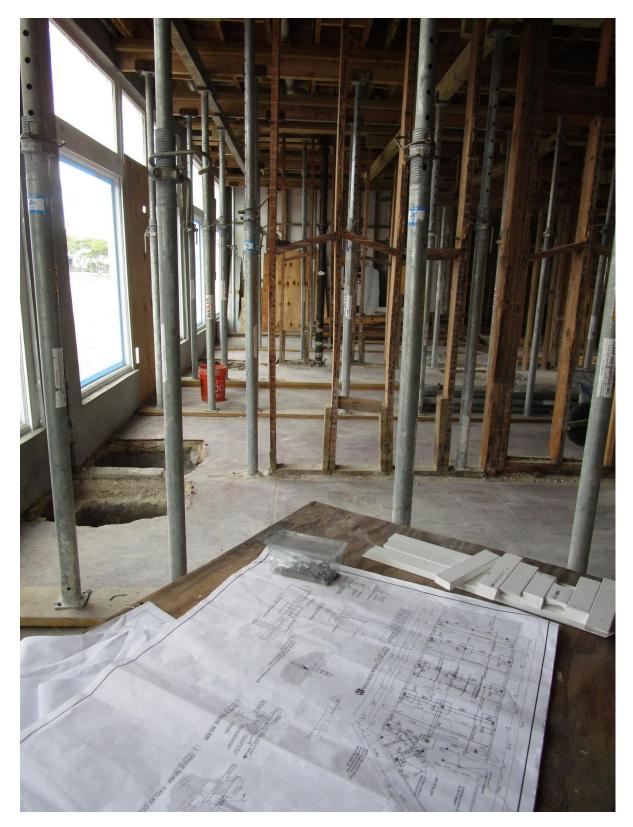

Progresso Plaza Small Businesses

Bays Requiring Total Reconstruction for Bar-Restaurant Re-use.

Bays along NE 9<sup>th</sup> Street in Progresso Plaza where Patio Pizzaria will be located.

Patio Pizzaria Concept Photo