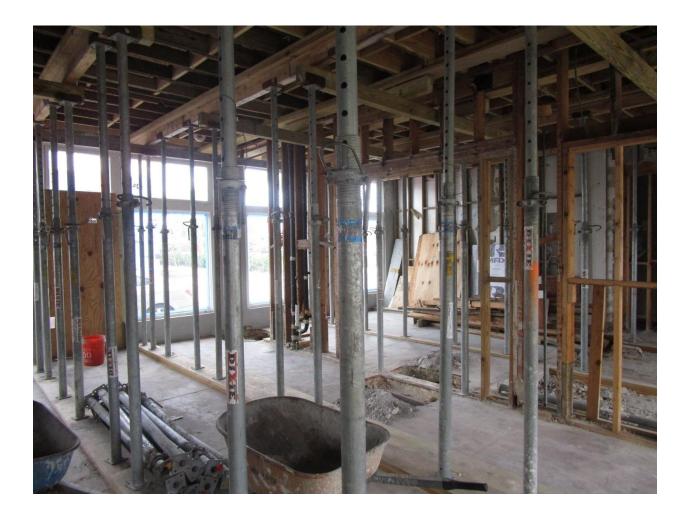

Progresso Plaza Small Businesses

Bays Requiring Total Reconstruction for Bar-Restaurant Re-use.

Bays along NE 9<sup>th</sup> Street in Progresso Plaza where Patio Pizzaria will be located.

Patio Pizzaria Concept Photo