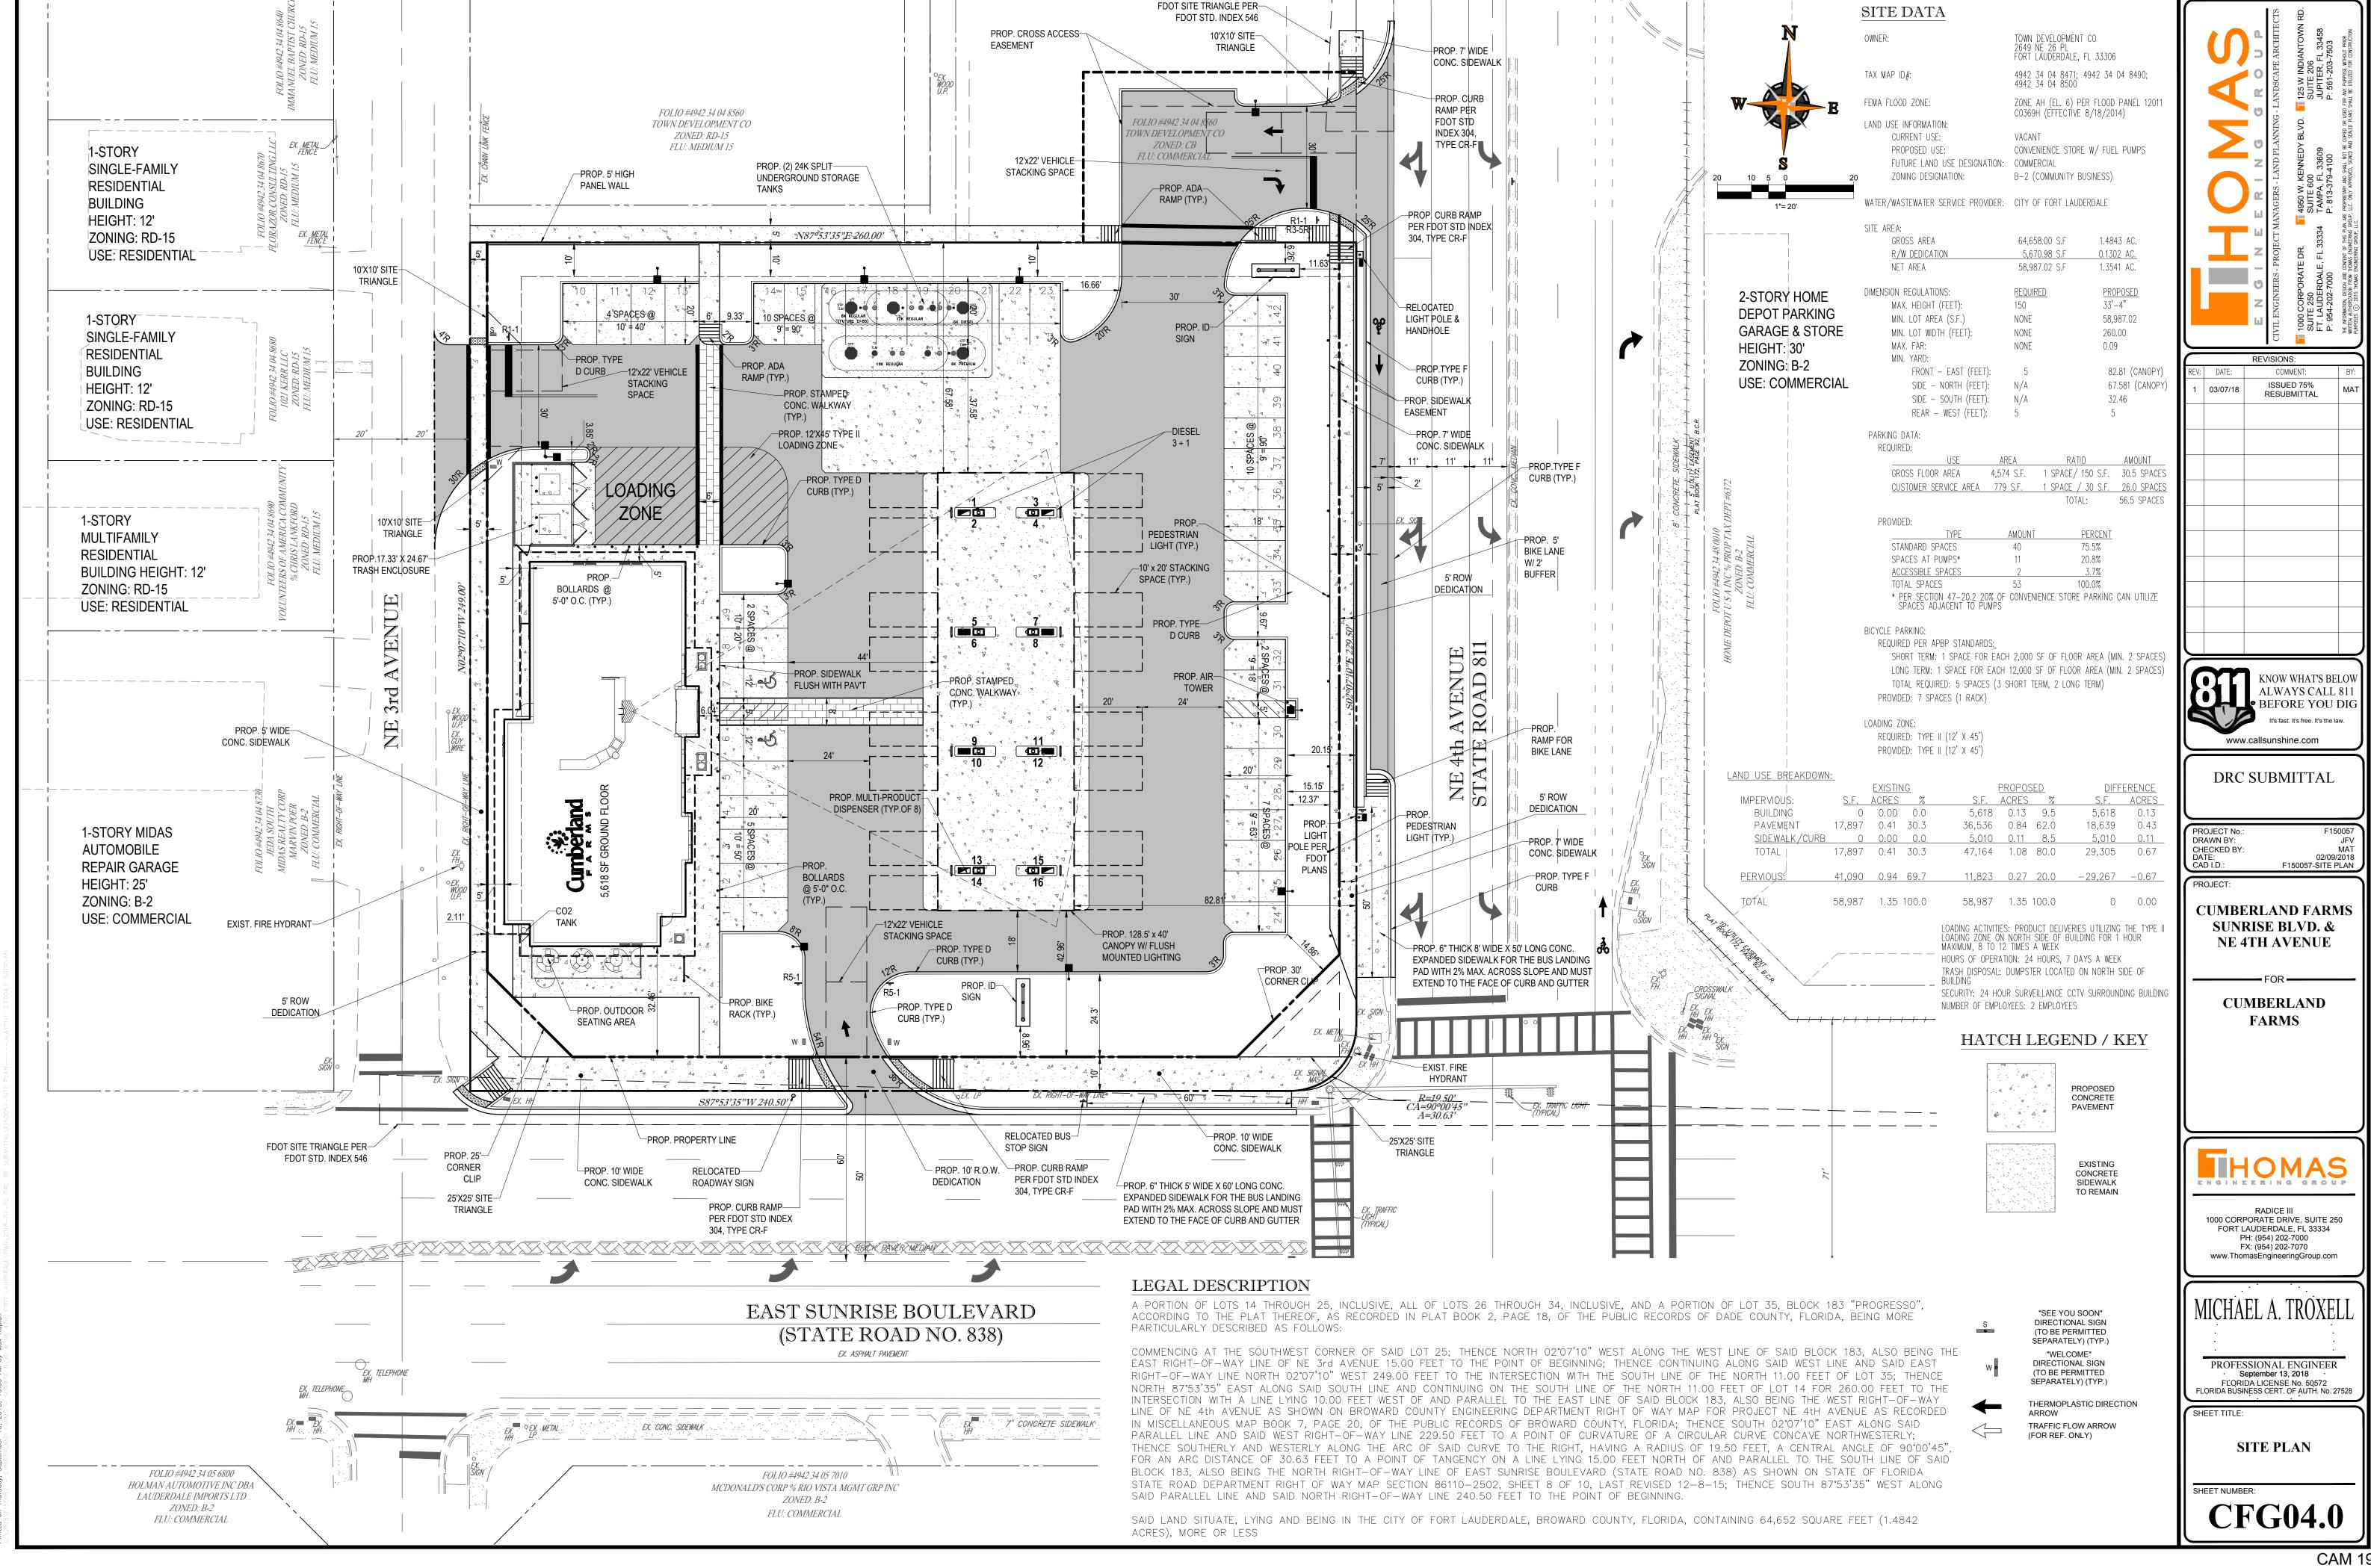

| NOTE. To be filled out by Department                                                                                                                                                                                                                                                                                                                                                                               |                                                                                                                                                                                                                               |                                                              |                                                                                                                       |  |  |
|--------------------------------------------------------------------------------------------------------------------------------------------------------------------------------------------------------------------------------------------------------------------------------------------------------------------------------------------------------------------------------------------------------------------|-------------------------------------------------------------------------------------------------------------------------------------------------------------------------------------------------------------------------------|--------------------------------------------------------------|-----------------------------------------------------------------------------------------------------------------------|--|--|
| Case Number  Date of complete submittal                                                                                                                                                                                                                                                                                                                                                                            |                                                                                                                                                                                                                               |                                                              |                                                                                                                       |  |  |
| NOTE: For purpose of identification, the                                                                                                                                                                                                                                                                                                                                                                           | PROPERTY OWNER is the APP                                                                                                                                                                                                     | LICANT                                                       |                                                                                                                       |  |  |
| Property Owner's Name                                                                                                                                                                                                                                                                                                                                                                                              | Town Development Co.                                                                                                                                                                                                          |                                                              |                                                                                                                       |  |  |
| Property Owner's Signature                                                                                                                                                                                                                                                                                                                                                                                         | it is signed agent letter is provided, no signature is required on the application by the owner                                                                                                                               |                                                              |                                                                                                                       |  |  |
| Address, City, State, Zip                                                                                                                                                                                                                                                                                                                                                                                          | 2649 NE 26 PL, Fort La                                                                                                                                                                                                        | 2649 NE 26 PL, Fort Lauderdale, FL 33306                     |                                                                                                                       |  |  |
| E-máll Address                                                                                                                                                                                                                                                                                                                                                                                                     | jtgreenbaum@gmail.com                                                                                                                                                                                                         | m                                                            |                                                                                                                       |  |  |
| Phone Number                                                                                                                                                                                                                                                                                                                                                                                                       | (954) 565-0355                                                                                                                                                                                                                |                                                              |                                                                                                                       |  |  |
| Proof of Ownership                                                                                                                                                                                                                                                                                                                                                                                                 | [X] Warranty Deed or [                                                                                                                                                                                                        | ] Tax Record                                                 |                                                                                                                       |  |  |
| NOTE: If AGENT is to regresent OWNE                                                                                                                                                                                                                                                                                                                                                                                | R, notarized letter of sent is re-                                                                                                                                                                                            | quired                                                       |                                                                                                                       |  |  |
| Applicant / Agent's Name                                                                                                                                                                                                                                                                                                                                                                                           | Stephanie / Toothaker                                                                                                                                                                                                         | . Esq                                                        |                                                                                                                       |  |  |
| Applicant / Agent's Signature                                                                                                                                                                                                                                                                                                                                                                                      | - Hudran                                                                                                                                                                                                                      | is / worked                                                  |                                                                                                                       |  |  |
| Address City, State, Zip                                                                                                                                                                                                                                                                                                                                                                                           | 110 St Sixth Street, Fif                                                                                                                                                                                                      | teenth Floor, Fort Lau                                       | iderdale, FL 33301                                                                                                    |  |  |
| E-mail Address                                                                                                                                                                                                                                                                                                                                                                                                     | sjt@trippscott.com                                                                                                                                                                                                            |                                                              |                                                                                                                       |  |  |
| Phone Number                                                                                                                                                                                                                                                                                                                                                                                                       | (954) 765-2905                                                                                                                                                                                                                |                                                              |                                                                                                                       |  |  |
| Letter of Consent Submitted                                                                                                                                                                                                                                                                                                                                                                                        | Yes                                                                                                                                                                                                                           |                                                              |                                                                                                                       |  |  |
| Development / Project Name                                                                                                                                                                                                                                                                                                                                                                                         | Cumberland Farms                                                                                                                                                                                                              |                                                              |                                                                                                                       |  |  |
| Development / Project Address                                                                                                                                                                                                                                                                                                                                                                                      | Existing: N/A                                                                                                                                                                                                                 |                                                              | New: 333 E Sunrise Boulevard                                                                                          |  |  |
| Legal Description                                                                                                                                                                                                                                                                                                                                                                                                  | A portion of Lots 14 through 2 "PROGRESSO", according to County, Florida.                                                                                                                                                     | 25, inclusive, all of Lots 26 to the Plat thereof, as record | through 34, inclusive, and a portion of Lot 35 Block 183<br>ded in Plat Book 2, Page 18, of the Public Records of Dar |  |  |
| Tax ID Folio Numbers<br>(For all parcels in development)                                                                                                                                                                                                                                                                                                                                                           | 4942-34-04-8490; 49                                                                                                                                                                                                           | 42-34-04-8500; 4942-                                         | 34-04-8471                                                                                                            |  |  |
| Request / Description of Project                                                                                                                                                                                                                                                                                                                                                                                   | Construction of a Cur                                                                                                                                                                                                         |                                                              | enience store and fuel pumps                                                                                          |  |  |
| Applicable ULOR Sections                                                                                                                                                                                                                                                                                                                                                                                           |                                                                                                                                                                                                                               | 0; 47-6.12; 47-6 20; 47-1<br>2; 47-25 3                      | 18.5; 47-18.43; 47-28.1; 47-24.4; 47-20;47-21;                                                                        |  |  |
| Total Estimated Cost of Project                                                                                                                                                                                                                                                                                                                                                                                    | \$ N/A                                                                                                                                                                                                                        | (Including land costs)                                       |                                                                                                                       |  |  |
| NOTE: Park impact fees are assessed a                                                                                                                                                                                                                                                                                                                                                                              | and collected at time of permit per                                                                                                                                                                                           | each new hotel room and o                                    | śweiling unit type.                                                                                                   |  |  |
| Estimated Park Impact Fee                                                                                                                                                                                                                                                                                                                                                                                          | \$ N/A F                                                                                                                                                                                                                      | ee Calculator: http://cl.ftlaud                              | d.fl.us/building_services/park_impact_fee_calc.htm                                                                    |  |  |
| Future Land Use Designation                                                                                                                                                                                                                                                                                                                                                                                        | Commercial / Mediu                                                                                                                                                                                                            | ım Residential                                               |                                                                                                                       |  |  |
| Proposed Land Use Designation                                                                                                                                                                                                                                                                                                                                                                                      |                                                                                                                                                                                                                               |                                                              |                                                                                                                       |  |  |
| Current Zoning Designation                                                                                                                                                                                                                                                                                                                                                                                         | CB, B-2, RD-15                                                                                                                                                                                                                |                                                              |                                                                                                                       |  |  |
| Proposed Zoning Designation                                                                                                                                                                                                                                                                                                                                                                                        | CB, B-2                                                                                                                                                                                                                       |                                                              |                                                                                                                       |  |  |
| Current Use of Property                                                                                                                                                                                                                                                                                                                                                                                            | Vacant                                                                                                                                                                                                                        |                                                              |                                                                                                                       |  |  |
| Residential SF (and Type)                                                                                                                                                                                                                                                                                                                                                                                          |                                                                                                                                                                                                                               |                                                              |                                                                                                                       |  |  |
|                                                                                                                                                                                                                                                                                                                                                                                                                    | N/A                                                                                                                                                                                                                           |                                                              |                                                                                                                       |  |  |
| Number of Residential Units                                                                                                                                                                                                                                                                                                                                                                                        | N/A                                                                                                                                                                                                                           |                                                              |                                                                                                                       |  |  |
| Number of Residential Units<br>Non-Residential SF (and Type)                                                                                                                                                                                                                                                                                                                                                       | N/A<br>N/A                                                                                                                                                                                                                    |                                                              |                                                                                                                       |  |  |
| Number of Residential Units<br>Non-Residential SF (and Type)<br>Total Bldg. SF include the transferred matter                                                                                                                                                                                                                                                                                                      | N/A<br>N/A<br>5,618 SF (Convenie                                                                                                                                                                                              |                                                              |                                                                                                                       |  |  |
| Number of Residential Units<br>Non-Residential SF (and Type)                                                                                                                                                                                                                                                                                                                                                       | N/A<br>N/A                                                                                                                                                                                                                    | ence Store) [X] No                                           |                                                                                                                       |  |  |
| Number of Residential Units Non-Residential SF (and Type) Total Bidg. SF include the transferred matter                                                                                                                                                                                                                                                                                                            | N/A<br>N/A<br>5,618 SF (Convenie                                                                                                                                                                                              | [X] No                                                       | Proposed                                                                                                              |  |  |
| Number of Residential Units<br>Non-Residential SF (and Type)<br>Total Bldg. SF include shortered million<br>Site Adjacont to Waterway                                                                                                                                                                                                                                                                              | N/A N/A 5,618 SF (Convenie ) Yes  Required None                                                                                                                                                                               | [X] No                                                       | Proposed<br>64,658 SF / 1.4843 Acres                                                                                  |  |  |
| Number of Residential Units Non-Residential SF (and Type) Total Bidg. SF include whether on the Site Adjacent to Waterway Dimensional Requirements                                                                                                                                                                                                                                                                 | N/A N/A 5,618 SF (Convenie                                                                                                                                                                                                    | [ X ] No                                                     |                                                                                                                       |  |  |
| Number of Residential Units Non-Residential SF (and Type) Total Bidg. SF include the English Site Adjacent to Waterway Dimensional Requirements Lot Size (SF / Acreage) Lot Density Lot Width                                                                                                                                                                                                                      | N/A N/A 5,618 SF (Convenie ] Yes  Required None N/A None                                                                                                                                                                      | [ X ] No                                                     | 54,658 SF / 1.4843 Acres<br>N/A<br>260'                                                                               |  |  |
| Number of Residential Units Non-Residential SF (and Type) Total Bidg. SF include street meter Site Adjacent to Waterway Dimensional Requirements Lot Size (SF / Acreage) Lot Density                                                                                                                                                                                                                               | N/A N/A 5,618 SF (Convenie ) Yes  Required None N/A                                                                                                                                                                           | [ X ] No                                                     | 64,658 SF / 1.4843 Acres<br>N/A                                                                                       |  |  |
| Number of Residential Units Non-Residential SF (and Type) Total Bidg. SF include the English Site Adjacent to Waterway Dimensional Requirements Lot Size (SF / Acreage) Lot Density Lot Width                                                                                                                                                                                                                      | N/A N/A 5,618 SF (Convenie ] Yes  Required None N/A None                                                                                                                                                                      | [ X ] No                                                     | 54,658 SF / 1.4843 Acres<br>N/A<br>260'                                                                               |  |  |
| Number of Residential Units Non-Residential SF (and Type) Total Bidg. SF include the Early Site Adjacent to Waterway Dimensional Requirements Lot Size (SF / Acreage) Lot Density Lot Width Building Height (Feet / Levels)                                                                                                                                                                                        | N/A N/A 5,618 SF (Convenie ] Yes  Required None N/A None 150'                                                                                                                                                                 | [X] No                                                       | 54,658 SF / 1.4843 Acres<br>N/A<br>260'                                                                               |  |  |
| Number of Residential Units Non-Residential SF (and Type) Total Bidg. SF include blocked particle. Site Adjacent to Waterway Dimensional Requirements Lot Size (SF / Acreage) Lot Density Lot Width Building Height (Feet / Levels) Structure Length                                                                                                                                                               | N/A N/A N/A 5,618 SF (Convenie ] Yes  Required None N/A None 150' N/A None N/A None N/A                                                                                                                                       | [X] No  F  (                                                 | 54,658 SF / 1.4843 Acres<br>N/A<br>260'<br>33'-4"<br>0.09<br>N/A                                                      |  |  |
| Number of Residential Units Non-Residential SF (and Type) Total Bldg. SF include whether matter Site Adjacent to Waterway  Dimensional Requirements Lot Size (SF / Acreage) Lot Density Lot Width Building Height (Feat / Levels) Structure Length Floor Area Ratio Lot Coverage Open Space                                                                                                                        | N/A N/A N/A 5,618 SF (Convenie ] Yes  Required None N/A None 150' N/A None N/A None N/A None                                                                                                                                  | [X] No    F                                                  | 64,658 SF / 1.4843 Acres<br>N/A<br>260'<br>33'-4"<br>0.09<br>N/A                                                      |  |  |
| Number of Residential Units Non-Residential SF (and Type) Total Bldg. SF include whether parties Sito Adjacont to Waterway  Dimensional Requirements Lot Size (SF / Acreage) Lot Density Lot Width Building Height (Feet / Levets) Structure Length Floor Area Ratio Lot Coverage Open Space Landscape Area                                                                                                        | N/A N/A N/A 5,618 SF (Convenie ] Yes  Required None N/A None 150' N/A None N/A None N/A None N/A None N/A None                                                                                                                | [X] No  F  1  1  1  1  1  1  1  1  1  1  1  1                | 64,658 SF / 1.4843 Acres<br>N/A<br>260'<br>33'-4"<br>0.09<br>N/A<br>N/A                                               |  |  |
| Number of Residential Units Non-Residential SF (and Type) Total Bldg. SF include whether matter Site Adjacent to Waterway  Dimensional Requirements Lot Size (SF / Acreage) Lot Density Lot Width Building Height (Feat / Levels) Structure Length Floor Area Ratio Lot Coverage Open Space                                                                                                                        | N/A N/A N/A 5,618 SF (Convenie ] Yes  Required None N/A None 150' N/A None N/A None N/A None                                                                                                                                  | [X] No  F  1  1  1  1  1  1  1  1  1  1  1  1                | 64,658 SF / 1.4843 Acres<br>N/A<br>260'<br>33'-4"<br>0.09<br>N/A                                                      |  |  |
| Number of Residential Units Non-Residential SF (and Type) Total Bldg. SF include whether parties Sito Adjacont to Waterway  Dimensional Requirements Lot Size (SF / Acreage) Lot Density Lot Width Building Height (Feet / Levets) Structure Length Floor Area Ratio Lot Coverage Open Space Landscape Area                                                                                                        | N/A N/A N/A 5,618 SF (Convenie ] Yes  Required None N/A None 150' N/A None N/A N/A None N/A N/A N/A S6.5 | [X] No  F  1  1  1  1  1  1  1  1  1  1  1  1                | 64,658 SF / 1.4843 Acres<br>N/A<br>260'<br>33'-4"<br>0.09<br>N/A<br>N/A                                               |  |  |
| Number of Residential Units Non-Residential SF (and Type) Total Bldg. SF include whether maken Site Adjacent to Waterway  Dimensional Requirements Lot Size (SF / Acreage) Lot Density Lot Width Building Height (Feat / Levels) Structure Length Floor Area Ratio Lot Coverage Open Space Landscape Area Parking Spaces                                                                                           | N/A N/A N/A 5,618 SF (Convenie ] Yes  Required None N/A None 150' N/A None N/A None N/A None N/A None N/A None N/A N/A N/A N/A N/A S6.5                                                                                       | [X] No  F  1  1  1  1  1  1  1  1  1  1  1  1                | 54,558 SF / 1.4843 Acres N/A 260° 33°-4* 0.09 N/A N/A 11,951 SF 53                                                    |  |  |
| Number of Residential Units Non-Residential SF (and Type) Total Bidg. SF include whether dentity Sito Adjacent to Waterway  Dimensional Requirements Let Siza (SF / Acreage) Let Density Let Width Building Height (Feet / Levels) Structure Length Floor Area Ratio Let Coverage Open Space Landscape Area Parking Spaces NOTE: Stale north, south, east or west f Setbacks/Yards* Front LE                       | N/A N/A N/A S,618 SF (Convenie ] Yes  Required None N/A None 150' N/A None N/A N/A S,618 SF (Convenie  Required None 150' N/A N/A N/A N/A N/A S,66.5  Gor each yard Required 5'                                               | [X] No  F  1  (  1  1  1  1  1  1  1  1  1  1  1             | 54,558 SF / 1.4843 Acres N/A 260° 33'-4" 0.099 N/A N/A 11,951 SF 53 Proposed 82.81'                                   |  |  |
| Number of Residential Units  Non-Residential SF (and Type)  Total Bidg. SF include whether dentity Site Adjacent to Waterway  Dimensional Requirements  Lot Size (SF / Acreage)  Lot Density  Lot Width  Building Height (Feet / Levels)  Structure Longth Floor Area Ratio  Lot Coverage  Open Space  Landscape Area  Parking Spaces  NOTE. State north, south, east or west f  Setbacks/Yards*  Front LE  Stde N | N/A N/A N/A N/A 5,618 SF (Convenie ] Yes  Required None N/A None 150' N/A None N/A None N/A None N/A Ri/A N/A 56.5 for each yard Required 5' N/A                                                                              | [X] No                                                       | 54,558 SF / 1.4843 Acres N/A 260' 33'-4" 0.09 N/A N/A 11,951 SF 53 Proposed 82.81' 67.581'                            |  |  |
| Number of Residential Units Non-Residential SF (and Type) Total Bidg. SF include whether dentity Site Adjacent to Waterway  Dimensional Requirements Let Size (SF / Acreage) Let Density Let Width Building Height (Feet / Levels) Structure Length Floor Area Ratio Let Coverage Open Space Landscape Area Parking Spaces NOTE: Stale north, south, east or west f Setbacks/Yards* Front LE                       | N/A N/A N/A S,618 SF (Convenie ] Yes  Required None N/A None 150' N/A None N/A N/A S,618 SF (Convenie  Required None 150' N/A N/A N/A N/A N/A S,66.5  Gor each yard Required 5'                                               | [X] No    F                                                  | 54,558 SF / 1.4843 Acres N/A 260° 33'-4" 0.099 N/A N/A 11,951 SF 53 Proposed 82.81'                                   |  |  |