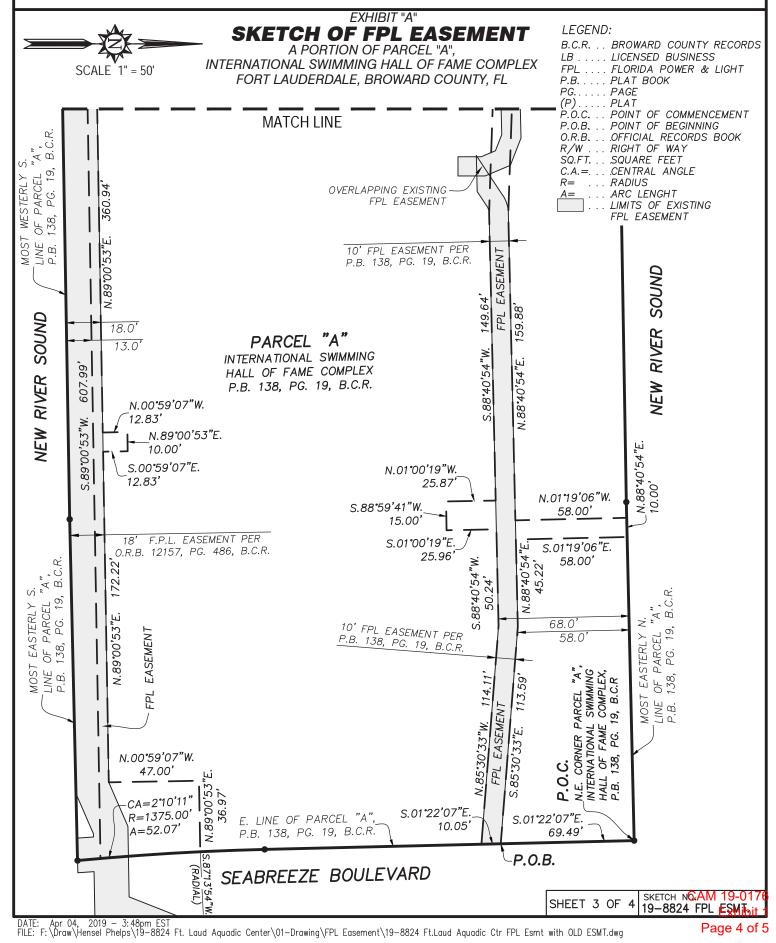

COMMENCE AT THE NORTHEAST CORNER OF SAID PARCEL "A":

THENCE S.01°22'07"E., ALONG THE EAST LINE OF SAID PARCEL "A", A DISTANCE OF 69.49 FEET TO THE POINT OF BEGINNING OF THE HEREIN DESCRIBED FPL EASEMENT;

THENCE CONTINUE S.01°22'07"E., ALONG SAID EAST LINE A DISTANCE OF 10.05 FEET;

THENCE N.85°30'33"W., A DISTANCE OF 114.11 FEET TO A POINT ON A LINE 68.00 FEET SOUTH OF AND PARALLEL WITH THE MOST EASTERLY NORTH LINE OF SAID PARCEL "A";

THENCE S.88'40'54"W., ALONG SAID PARALLEL LINE A DISTANCE OF 50.24 FEET;

THENCE S.01°00'19"E., A DISTANCE OF 25.96 FEET;

THENCE S.88°59'41"W., A DISTANCE OF 15.00 FEET;

THENCE N.01°00'19"W., A DISTANCE OF 25.87 FEET;

THENCE S.88°40'54"W., A DISTANCE OF 149.64 FEET;

THENCE N.88°04'01"W., A DISTANCE OF 389.32 FEET;

THENCE S.63°13'12"W., A DISTANCE OF 40.46 FEET;

THENCE S.07°42'52"W., A DISTANCE OF 33.92 FEET TO A POINT ON A LINE 15.00 FEET EAST OF AND PARALLEL WITH THE WEST LINE OF SAID PARCEL "A";

THENCE S.00°53'06"E., ALONG SAID PARALLEL LINE A DISTANCE OF 107.95 FEET;

THENCE S.36°13'53"E., A DISTANCE OF 48.85 FEET;

THENCE N.89°00'53"E., A DISTANCE OF 69.90 FEET;

THENCE S.72°35'49"E., A DISTANCE OF 76.08 FEET;

THENCE N.00°59'07"W., A DISTANCE OF 31.00 FEET;

THENCE N.89°00'53"E., A DISTANCE OF 10.00 FEET;

THENCE S.00°59'07"E., A DISTANCE OF 31.00 FEET TO A POINT ON A LINE 18.00 FEET NORTH OF AND PARALLEL WITH THE MOST WESTERLY SOUTH LINE OF SAID PARCEL "A";

THENCE N.89°00'53"E., ALONG SAID PARALLEL LINE A DISTANCE OF 360.94 FEET;

THENCE N.00°59'07"W., A DISTANCE OF 12.83 FEET;

THENCE N.89°00'53"E., A DISTANCE OF 10.00 FEET;

THENCE S.00°59'07"E., A DISTANCE OF 12.83 FEET TO A POINT ON A LINE 18.00 FEET NORTH OF AND PARALLEL WITH THE MOST WESTERLY SOUTH LINE OF SAID PARCEL "A";

THENCE N.89°00'53"E., ALONG SAID PARALLEL LINE A DISTANCE OF 172.22 FEET;

THENCE N.00°59'07"W., A DISTANCE OF 47.00 FEET;