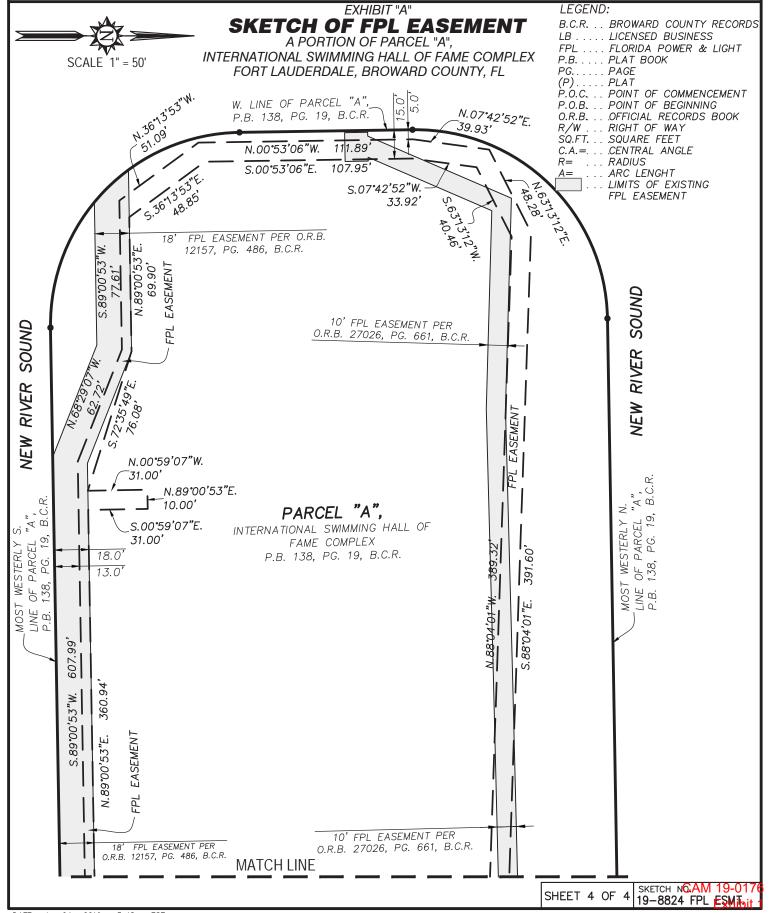

#### LEGAL CONTINUED

THENCE N.89°00'53"E., A DISTANCE OF 36.97 FEET TO A POINT ON THE EAST LINE OF SAID PARCEL "A", SAID POINT ALSO BEING A POINT ON THE ARC OF A NON-TANGENT CURVE CONCAVE TO THE EAST A RADIAL LINE OF SAID CURVE THROUGH SAID POINT HAVING A BEARING OF S.87"13'54"W.,

THENCE SOUTHEASTERLY ALONG THE EAST LINE OF SAID PARCEL "A" AND THE ARC OF SAID CURVE TO THE LEFT, HAVING A CENTRAL ANGLE OF 02"10'11" AND A RADIUS OF 1375.00 FEET FOR AN ARC DISTANCE OF 52.07 FEET TO A POINT ON A NON-TANGENT LINE, SAID LINE BEING 13.00 FEET NORTH OF AND PARALLEL WITH THE MOST WESTERLY SOUTH LINE OF SAID PARCEL "A";

THENCE S.89°00'53"W., ALONG SAID PARALLEL LINE A DISTANCE OF 607.99 FEET;

THENCE N.68°29'07"W., A DISTANCE OF 62.72 FEET;

THENCE S.89°00'53"W., A DISTANCE OF 77.61 FEET;

THENCE N.36"13'53"W., A DISTANCE OF 51.09 FEET TO A POINT ON A LINE 5.00 FEET EAST OF AND PARALLEL WITH THE WEST LINE OF SAID PARCEL "A";

THENCE N.00°53'06"W., ALONG SAID PARALLEL LINE A DISTANCE OF 111.89 FEET;

THENCE N.07°42'52"E., A DISTANCE OF 39.93 FEET;

THENCE N.63°13'12"E., A DISTANCE OF 48.28 FEET;

THENCE S.88°04'01"E., A DISTANCE OF 391.60 FEET TO A POINT ON A LINE 58.00 FEET SOUTH OF AND PARALLEL WITH THE SAID MOST EASTERLY NORTH LINE;

THENCE N.88°40'54"E., ALONG SAID PARALLEL LINE A DISTANCE OF 159.88 FEET;

THENCE N.01"19'06"W., A DISTANCE OF 58.00 FEET TO A POINT ON THE SAID MOST EASTERLY NORTH LINE OF SAID PARCEL "A";

THENCE N.88°40'54"E., ALONG SAID NORTH LINE A DISTANCE OF 10.00 FEET;

THENCE S.01°19'06"E., A DISTANCE OF 58.00 FEET TO A POINT ON A LINE 58.00 FEET SOUTH OF AND PARALLEL WITH THE SAID MOST EASTERLY NORTH LINE OF SAID PARCEL "A";

THENCE N.88°40'54"E., THENCE ALONG SAID PARALLEL A DISTANCE OF 45.22 FEET;

THENCE S.85°30'33"E., A DISTANCE OF 113.59 FEET TO THE POINT OF BEGINNING.

SAID LANDS SITUATE AND BEING WITHIN THE CITY OF FORT LAUDERDALE, BROWARD COUNTY, FLORIDA AND CONTAINING 0.38 ACRES (16,687 SQUARE FEET), MORE OR LESS.