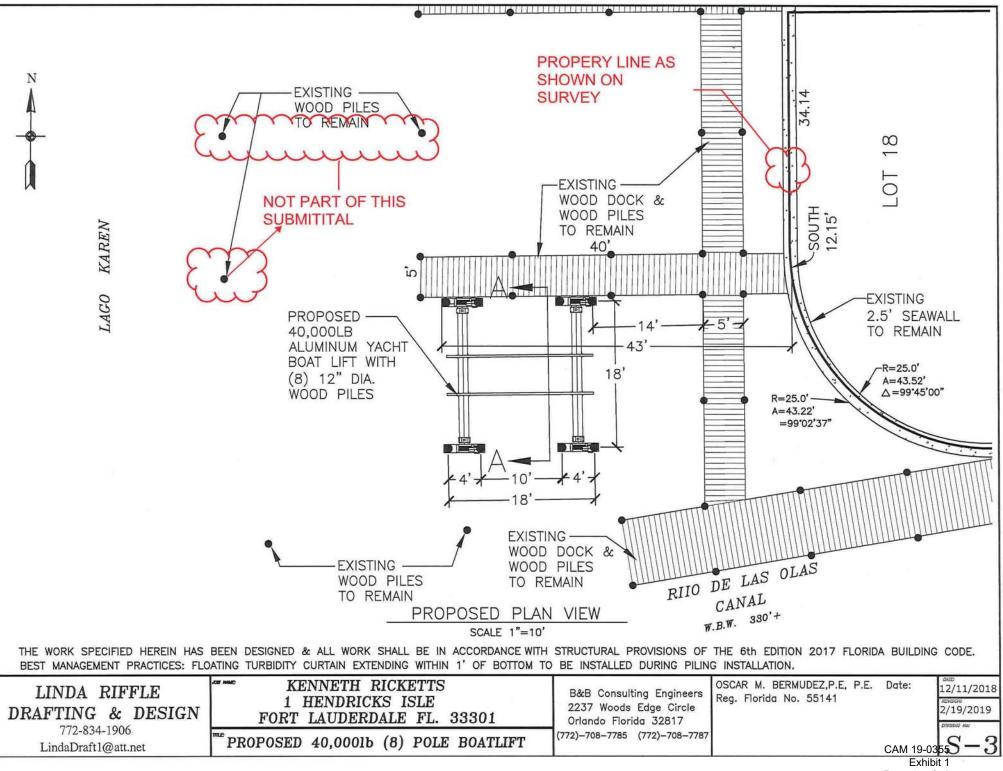

#### APPLICATION AND BACKGROUND INFORMATION

The applicant is requesting approval for installation of a boat lift extending a maximum of +/-43 into the adjacent Lago Karen. The distances this structure will extend from the property line into waterway is shown in the survey and summarized in Table 1 below:

|            | TABLE 1       |           |           |
|------------|---------------|-----------|-----------|
| PROPOSED   | STRUCTURE     | PERMITTED | AMOUNT OF |
| STRUCTURES | DISTANCE FROM | DISTANCE  | DISTANCE  |
|            | PROPERTY LINE | WITHOUT   | REQUIRING |
|            |               | WAIVER    | WAIVER    |
| Boat Lift  | +/-43'        | 25'       | +/-18'    |