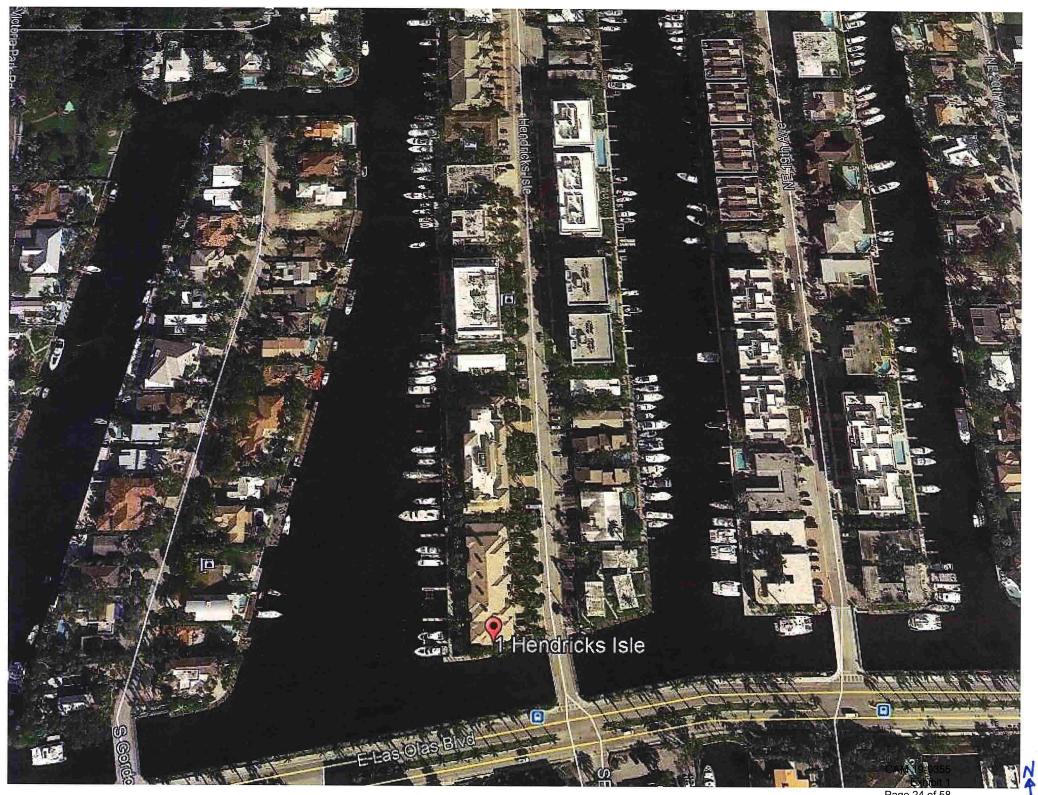

#### PROPERTY LOCATION AND ZONING

The property is located within the RMM-25 Residential Mid Rise Multi Family / Medium High Density District. It is situated on the eastern shore of Lago Karen where the width between the applicant's property line to the adjacent shoreline's property line is +/-334 feet, according to the Project Summary provided in **Exhibit 1**.

2. APPLICANT"S ADDRESS (if different than the site address):

- TYPE OF AGREEMENT AND DESCRIPTION OF REQUEST: The applicant requests a waiver of limitations for a proposed boat lift beyond 25 feet from property line
- 4. SITE ADDRESS: 1 Hendricks isle, #1, Fort Lauderdale, FL 33301 ZONING: RMM-25