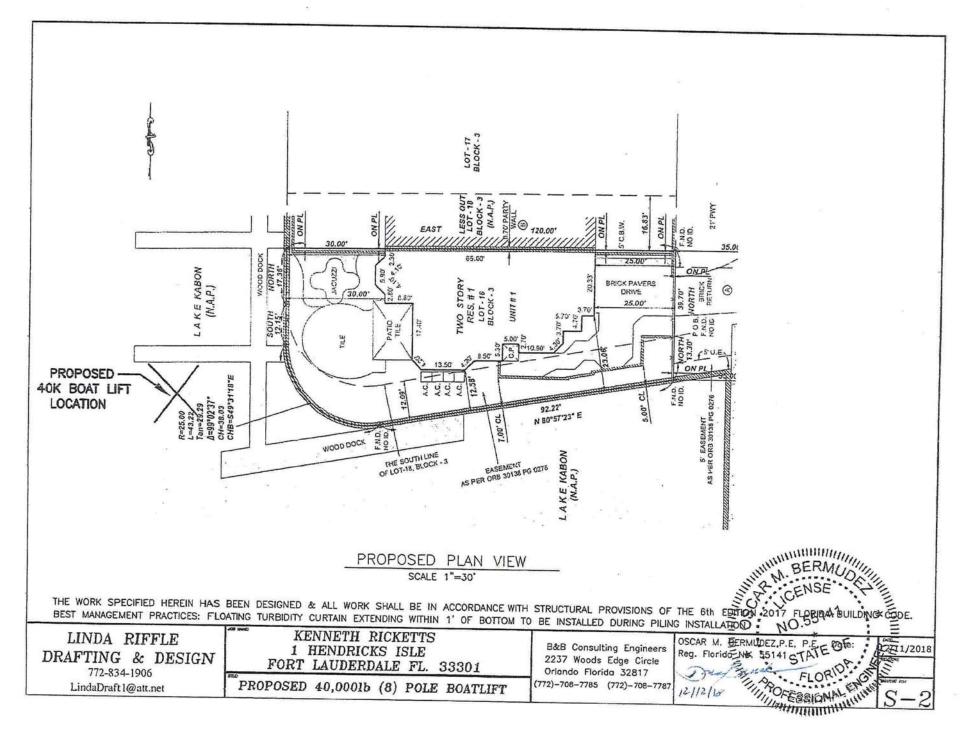

#### APPLICATION AND BACKGROUND INFORMATION

The applicant is requesting approval for installation of a boat lift extending a maximum of +/-43 into the adjacent Lago Karen. The distances this structure will extend from the property line into waterway is shown in the survey and summarized in Table 1 below:

|            | TABLE 1       |           |           |
|------------|---------------|-----------|-----------|
| PROPOSED   | STRUCTURE     | PERMITTED | AMOUNT OF |
| STRUCTURES | DISTANCE FROM | DISTANCE  | DISTANCE  |
|            | PROPERTY LINE | WITHOUT   | REQUIRING |
|            |               | WAIVER    | WAIVER    |
| Boat Lift  | +/-43'        | 25'       | +/-18'    |

The City's Unified Land and Development Regulations (UDLR) Secs. 47-19.3.C limits the maximum distance of mooring structures to 25' or 25% of the width of the waterway, whichever is less. Section 47-19.3.E authorizes the City Commission to waive that limitation based on a finding of extraordinary circumstances. The applicant indicates that the proposed boat lift is necessary to stabilize and secure their vessel, as high winds are can potentially damage vessels in the +/- 334' wide Lago Karen.