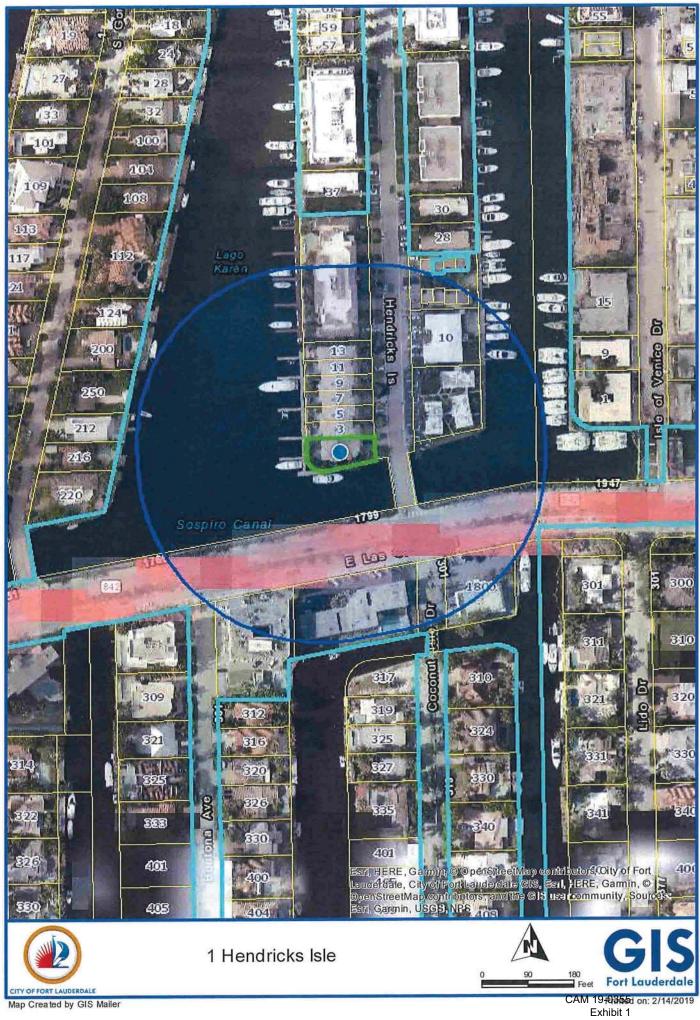

#### APPLICATION AND BACKGROUND INFORMATION

The applicant is requesting approval for installation of a boat lift extending a maximum of +/-43 into the adjacent Lago Karen. The distances this structure will extend from the property line into waterway is shown in the survey and summarized in Table 1 below:

|            | TABLE 1       |           |           |
|------------|---------------|-----------|-----------|
| PROPOSED   | STRUCTURE     | PERMITTED | AMOUNT OF |
| STRUCTURES | DISTANCE FROM | DISTANCE  | DISTANCE  |
|            | PROPERTY LINE | WITHOUT   | REQUIRING |
|            |               | WAIVER    | WAIVER    |
| Boat Lift  | +/-43'        | 25'       | +/-18'    |

The City's Unified Land and Development Regulations (UDLR) Secs. 47-19.3.C limits the maximum distance of mooring structures to 25' or 25% of the width of the waterway, whichever is less. Section 47-19.3.E authorizes the City Commission to waive that limitation based on a finding of extraordinary circumstances. The applicant indicates that the proposed boat lift is necessary to stabilize and secure their vessel, as high winds are can potentially damage vessels in the +/- 334' wide Lago Karen.

#### PROPERTY LOCATION AND ZONING

The property is located within the RMM-25 Residential Mid Rise Multi Family / Medium High Density District. It is situated on the eastern shore of Lago Karen where the width between the applicant's property line to the adjacent shoreline's property line is +/-334 feet, according to the Project Summary provided in **Exhibit 1**.