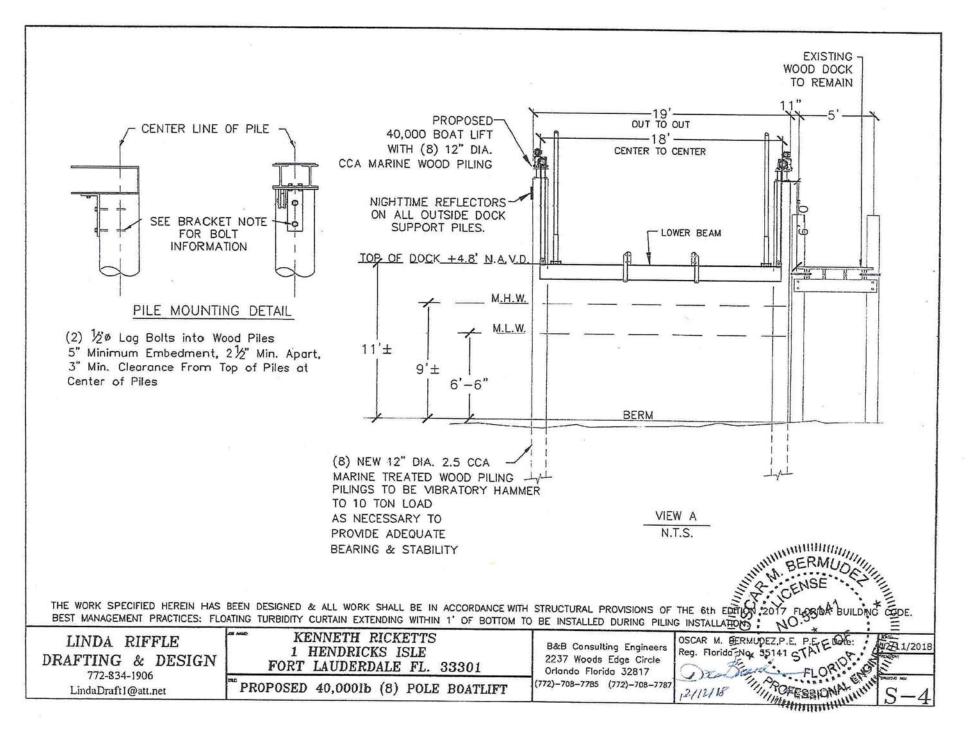

#### APPLICATION AND BACKGROUND INFORMATION

The applicant is requesting approval for installation of a boat lift extending a maximum of +/-43 into the adjacent Lago Karen. The distances this structure will extend from the property line into waterway is shown in the survey and summarized in Table 1 below:

|            | TABLE 1       |           |           |
|------------|---------------|-----------|-----------|
| PROPOSED   | STRUCTURE     | PERMITTED | AMOUNT OF |
| STRUCTURES | DISTANCE FROM | DISTANCE  | DISTANCE  |
|            | PROPERTY LINE | WITHOUT   | REQUIRING |
|            |               | WAIVER    | WAIVER    |
| Boat Lift  | +/-43'        | 25'       | +/-18'    |