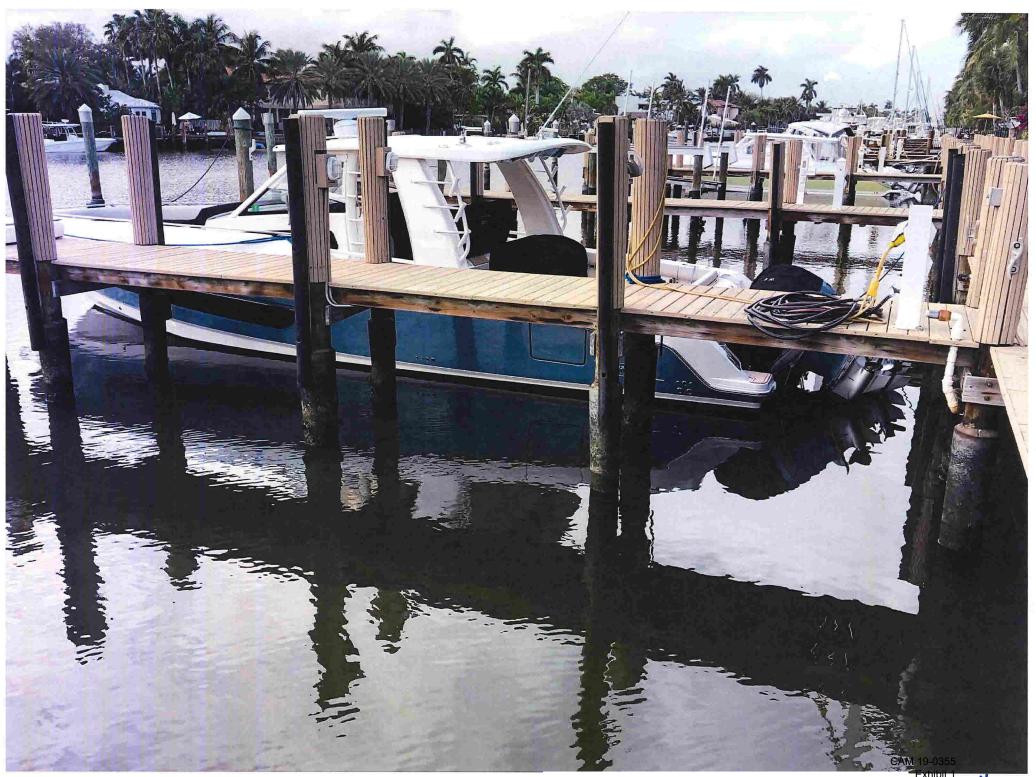

#### APPLICATION AND BACKGROUND INFORMATION

The applicant is requesting approval for installation of a boat lift extending a maximum of +/-43 into the adjacent Lago Karen. The distances this structure will extend from the property line into waterway is shown in the survey and summarized in Table 1 below:

|            | TABLE 1       |           |           |
|------------|---------------|-----------|-----------|
| PROPOSED   | STRUCTURE     | PERMITTED | AMOUNT OF |
| STRUCTURES | DISTANCE FROM | DISTANCE  | DISTANCE  |
|            | PROPERTY LINE | WITHOUT   | REQUIRING |
|            |               | WAIVER    | WAIVER    |
| Boat Lift  | +/-43'        | 25'       | +/-18'    |

The City's Unified Land and Development Regulations (UDLR) Secs. 47-19.3.C limits the maximum distance of mooring structures to 25' or 25% of the width of the waterway, whichever is less. Section 47-19.3.E authorizes the City Commission to waive that limitation based on a finding of extraordinary circumstances. The applicant indicates that the proposed boat lift is necessary to stabilize and secure their vessel, as high winds are can potentially damage vessels in the +/- 334' wide Lago Karen.