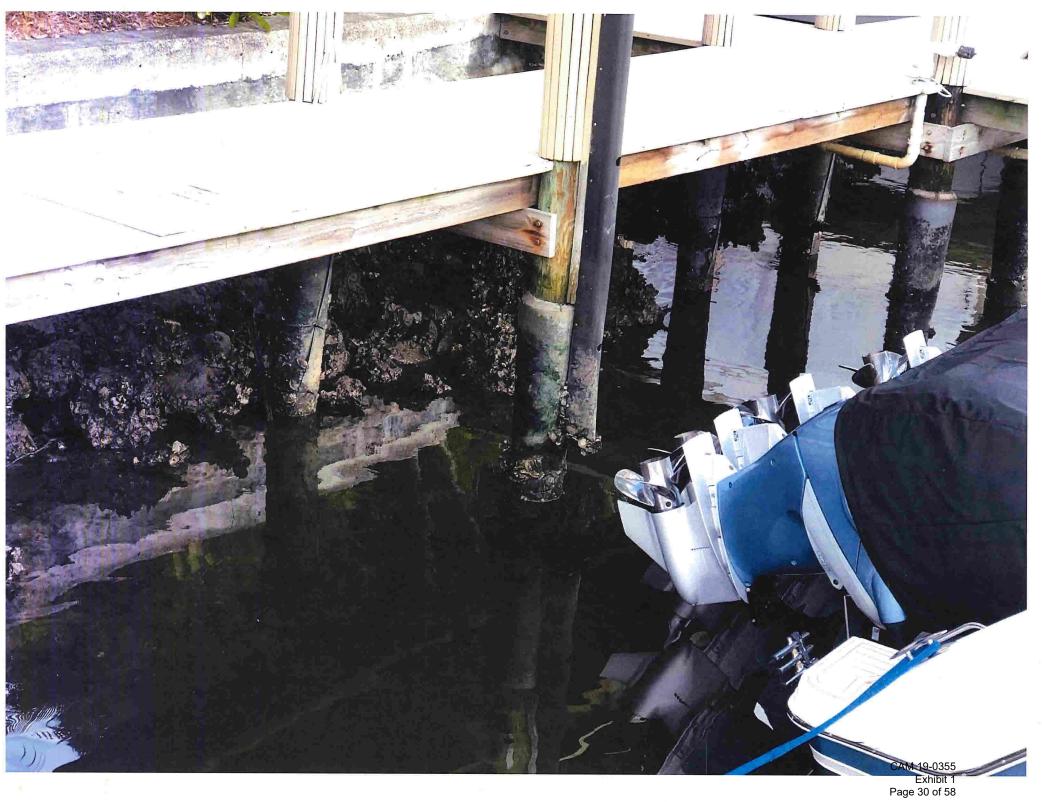

#### APPLICATION AND BACKGROUND INFORMATION

The applicant is requesting approval for installation of a boat lift extending a maximum of +/-43 into the adjacent Lago Karen. The distances this structure will extend from the property line into waterway is shown in the survey and summarized in Table 1 below:

The City's Unified Land and Development Regulations (UDLR) Secs. 47-19.3.C limits the maximum distance of mooring structures to 25' or 25% of the width of the waterway, whichever is less. Section 47-19.3.E authorizes the City Commission to waive that limitation based on a finding of extraordinary circumstances. The applicant indicates that the proposed boat lift is necessary to stabilize and secure their vessel, as high winds are can potentially damage vessels in the +/- 334' wide Lago Karen.