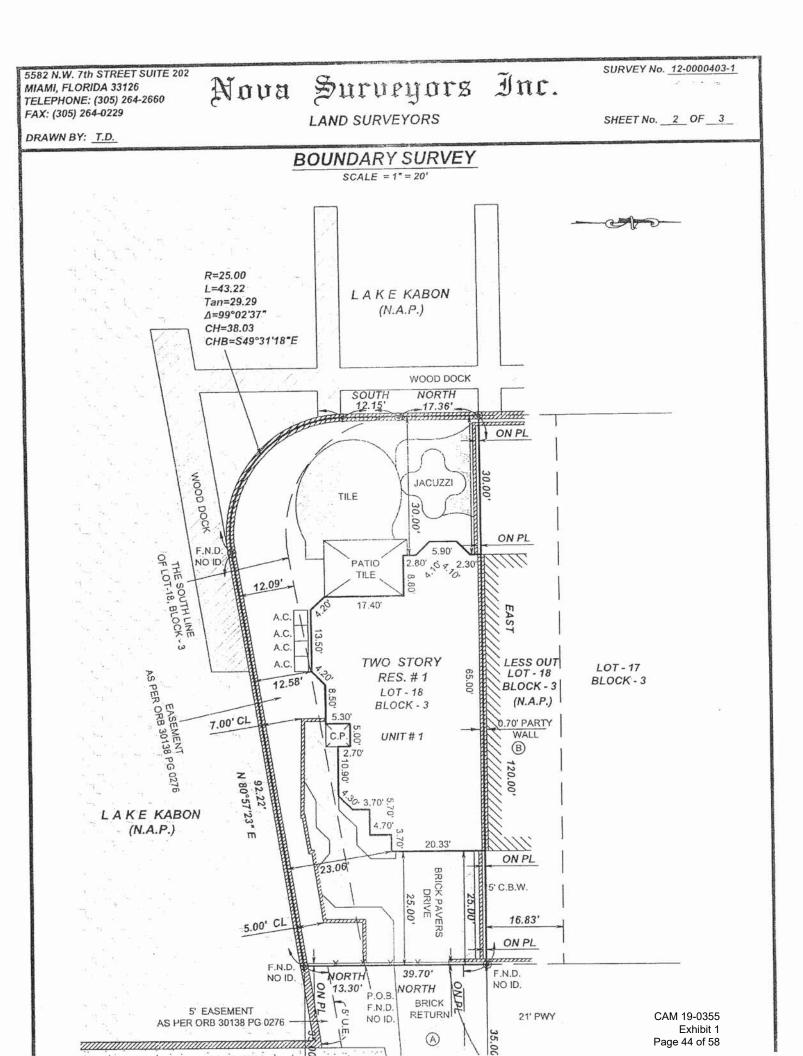

#### APPLICATION AND BACKGROUND INFORMATION

The applicant is requesting approval for installation of a boat lift extending a maximum of +/-43 into the adjacent Lago Karen. The distances this structure will extend from the property line into waterway is shown in the survey and summarized in Table 1 below:

|            | TABLE 1       |           |           |
|------------|---------------|-----------|-----------|
| PROPOSED   | STRUCTURE     | PERMITTED | AMOUNT OF |
| STRUCTURES | DISTANCE FROM | DISTANCE  | DISTANCE  |
|            | PROPERTY LINE | WITHOUT   | REQUIRING |
|            |               | WAIVER    | WAIVER    |
| Boat Lift  | +/-43'        | 25'       | +/-18'    |

The City's Unified Land and Development Regulations (UDLR) Secs. 47-19.3.C limits the maximum distance of mooring structures to 25' or 25% of the width of the waterway, whichever is less. Section 47-19.3.E authorizes the City Commission to waive that limitation based on a finding of extraordinary circumstances. The applicant indicates that the proposed boat lift is necessary to stabilize and secure their vessel, as high winds are can potentially damage vessels in the +/- 334' wide Lago Karen.

LEGAL DESCRIPTION: LAUDERDALE ISLE AMEN PLAT 16-33 B PT OF BLK 3 FPA LOT 18 LESS N 16.83 BLK 3 TOG WITH DOCK SPACE 1 AND 2 S

EXHIBITS (In addition to proof of ownership, list all exhibits provided in support of the applications).
 Warranty Deed, Project Plans, Site Photographs, Survey, Aerial Exhibit