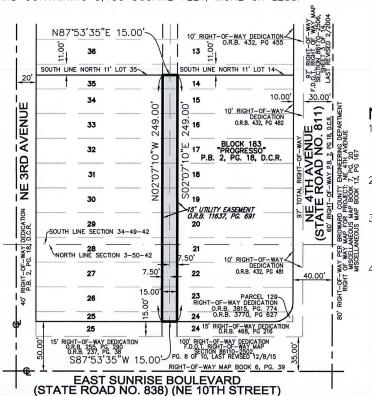

## LEGAL DESCRIPTION:

THAT PORTION OF THE 15.00 FOOT WIDE UTILITY EASEMENT RECORDED IN OFFICIAL RECORDS BOOK 11637, PAGE 691, OF THE PUBLIC RECORDS OF BROWARD COUNTY, FLORIDA, BEING THE WEST 7.50 FEET OF LOTS 14 THROUGH 24, INCLUSIVE, AND THE EAST 7.50 FEET OF LOTS 25 THROUGH 35, INCLUSIVE, IN BLOCK 183 OF "PROGRESSO", ACCORDING TO THE PLAT THEREOF, AS RECORDED IN PLAT BOOK 2, PAGE 18, OF THE PUBLIC RECORDS OF DADE COUNTY, FLORIDA, LESS THE NORTH 11.00 FEET OF SAID LOTS 14 AND 35 AND THE SOUTH 15.00 FEET OF SAID LOTS 24 AND 25.

SAID LANDS SITUATE, LYING AND BEING IN THE CITY OF FORT LAUDERDALE, BROWARD COUNTY, FLORIDA AND CONTAINING 3,735 SQUARE FEET, MORE OR LESS.

## NOTES:

- 1) BEARINGS ARE BASED ON THE NORTH RIGHT-OF-WAY LINE OF EAST SUNRISE BOULEVARD BEING \$87'53'35"W.
- 2) THIS IS NOT A SKETCH OF SURVEY AND DOES NOT REPRESENT A FIELD SURVEY.
- 3) THIS SKETCH IS NOT VALID WITHOUT THE SIGNATURE AND ORIGINAL RAISED SEAL OF A FLORIDA LICENSED SURVEYOR AND MAPPER.
- 4) ALL RECORDED DOCUMENTS ARE PER THE PUBLIC RECORDS OF BROWARD COUNTY, UNLESS OTHERWISE NOTED.

## LEGEND:

**Q** CENTERLINE

O.R.B. OFFICIAL RECORDS BOOK

F.D.O.T. FLORIDA DEPT. OF

TRANSPORTATION

D.C.R. MIAMI-DADE COUNTY RECORDS

FILE: THOMAS ENGINEERING GROUP

SCALE: 1"=80' DRAWN BY: BE/BB