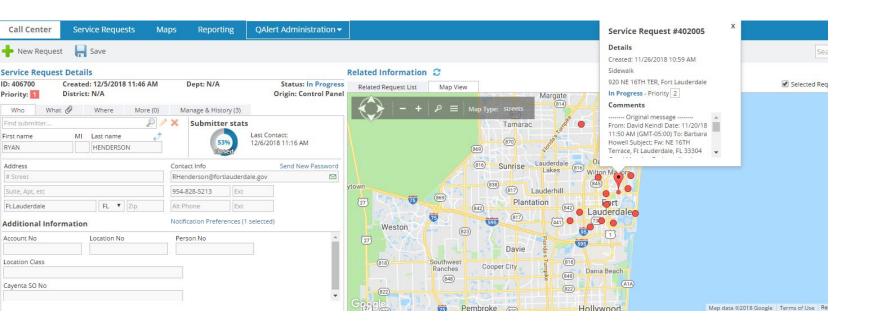

#### Related Information 2

| Relate | d Request Lis | t Map View                                  |                      |              |                   |
|--------|---------------|---------------------------------------------|----------------------|--------------|-------------------|
| ID     | Priority      | Address                                     | Last Action          | Request Type | Submitter         |
| 296584 | 2             | SW 20TH ST and SW 15TH AVE, Fort Lauderdale | 2/26/2018 2:13P      | Sidewalk     |                   |
| 289943 | 2             | BAYVIEW DR and E SUNRISE BLVD, Fort Laudere | dal 2/8/2018 4:43P   | Sidewalk     |                   |
| 269622 | 2             | SW 15TH ST and SW 4TH AVE, Fort Lauderdale  | 2/8/2018 4:42P       | Sidewalk     |                   |
| 288863 | 2             | SE 10TH AVE and SE 17TH ST, Fort Lauderdale | 2/8/2018 4:42P       | Sidewalk     |                   |
| 404774 | 2             | 801 SEABREEZE BLVD, Fort Lauderdale         | 12/7/2018 11:52P     | Sidewalk     | George woolweaver |
| 402005 | 2             | 920 NE 16TH TER, Fort Lauderdale            | 12/3/2018 11:00A     | Sidewalk     | David Keindl      |
| 171595 | 2             | NW 68TH ST and NW 21ST AVE, Fort Lauderdale | 10/19/2018 10:50A    | Sidewalk     | Barry Huckins     |
| 351907 | 2             | 1737 NW 7TH AVE, Fort Lauderdale            | 7/20/2018 9:18A      | Sidewalk     | Yura Rivera       |
| 343790 | 2             | SW 7TH ST, Fort Lauderdale                  | 7/13/2018 8:31A      | Sidewalk     | Denise Greenstein |
| 304619 | 2             | 750 N FLAGLER DR, Fort Lauderdale           | 7/11/2018 8:22A      | Sidewalk     | Brandon Wells     |
| 316014 | 2             | 201-219 SE 2ND ST, Fort Lauderdale          | 6/27/2018 2:25P      | Sidewalk     | PSC PSC           |
| 337024 | 2             | NE 21ST ST and BAYVIEW DR, Fort Lauderdale  | 6/11/2018 8:44A      | Sidewalk     | Aaron Baron       |
| 319250 | 2             | FLORANDA RD and NE 18TH AVE, Fort Lauderda  | ale 4/24/2018 12:13P | Sidewalk     | Aida Wetzel       |
| 36506  | 2             | SW 31ST AVE and SW 14TH ST, Fort Lauderdale | 4/18/2018 9:12A      | Sidewalk     | LYNN LATEER       |
| 309337 | 2             | NE 56TH ST and NE 20TH AVE, Fort Lauderdale | 4/17/2018 9:09A      | Sidewalk     | Douglas Berry     |
| 4      | ▶ ▶           |                                             |                      |              | Page 1 of         |