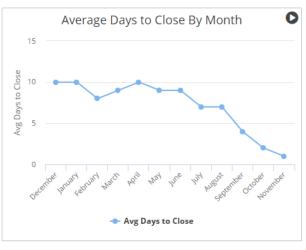

| Notifi | cation Preferen | ces (0 selected)                    | )       |
| Account No                                     |           | Location No |           | Pers   | son No          |                                     | _       |
| Location Class                                 |           |             |           |        |                 |                                     | - 1     |
| Cayenta SO No                                  | )         |             |           |        |                 |                                     |         |
|                                                |           |             |           |        |                 |                                     | ~       |

WHO...

WHAT...

WHERE...

**DETAILS!** 



















| Request Types                       | Count of 20 |
|-------------------------------------|-------------|
| Adopt-A-Street                      |             |
| ATT                                 | 1           |
| Broward County                      | 3           |
| Budget                              |             |
| Business Tax                        |             |
| City Attorney                       |             |
| City Clerk                          |             |
| Comcast                             | 1           |
| CRA Inquiry                         |             |
| DSD Building Inquiry                | 20          |
| DSD Code Inquiry                    | 44          |
| DSD Urban Design/Planning           | 5           |
| FDOT                                | 3