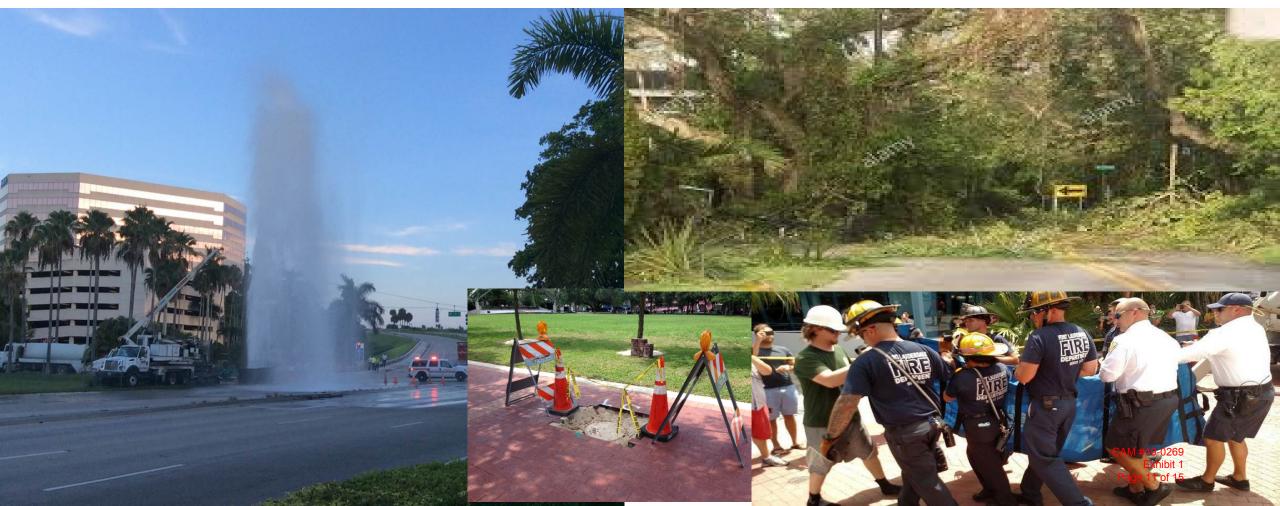

# **Public Works**

- Emergency Call Support
- Dispatch
- Water & Sewer Service
- Utility Billing Support
- Assistance With Stormwater Concerns
- Monitoring of Storm & Sewer Pump Station Alarms
- Line Locations

# City

- Non-Emergency Police Calls
- Customer Service Investigations
- Sanitation Concerns
- Frontline Contact For City Media Inquiries
- After-Hours Parking Services
- Transportation and Mobility
- Street Maintenance Concerns
- Nite-Time Economy Team

Once staff and City resources are dispatched updates are relayed back to Lauderserv in one of three ways

- 1. Lauderserv is updated by Neighbors, City Staff, or Concerned Tourist
- 2. City Departments aligned to the request type review and provide updates
- 3. Lauderserv, via Customer Service Operations, provides updates via email from information collected