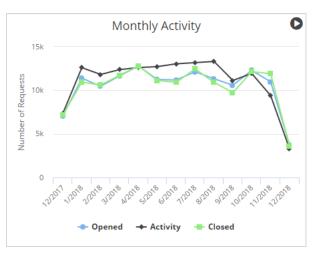

- 2,271 Requests have been tracked that specifically align to Neighbor's concerns reported to the City Manager's Office, Mayor's Offices, and/or Commissioner's.
- Benefits of utilizing QAlert and GIS Tracker:
  - Tracking through to completion
  - Metrics to report to Executive Leadership for District impact
  - Metrics to report to Neighbors for similar concerns within their Neighborhoods.