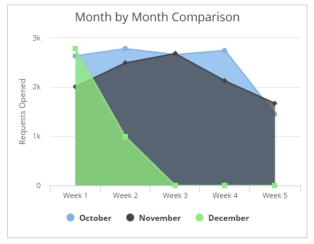

- 2,271 Requests have been tracked that specifically align to Neighbor's concerns reported to the City Manager's Office, Mayor's Offices, and/or Commissioner's.
- Benefits of utilizing QAlert and GIS Tracker:
  - Tracking through to completion
  - Metrics to report to Executive Leadership for District impact
  - Metrics to report to Neighbors for similar concerns within their Neighborhoods.