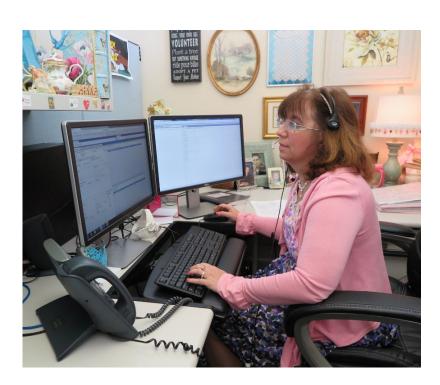

# 24/7 Call Center Team

• 954-828-8000

Once staff and City resources are dispatched updates are relayed back to Lauderserv in one of three ways

- 1. Lauderserv is updated by Neighbors, City Staff, or Concerned Tourist
- 2. City Departments aligned to the request type review and provide updates
- 3. Lauderserv, via Customer Service Operations, provides updates via email from information collected