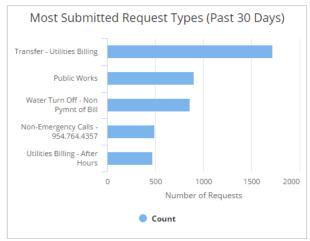

# **Public Works**

- Emergency Call Support
- Dispatch
- Water & Sewer Service
- Utility Billing Support
- Assistance With Stormwater Concerns
- Monitoring of Storm & Sewer Pump Station Alarms
- Line Locations

# City

- Non-Emergency Police Calls
- Customer Service Investigations
- Sanitation Concerns
- Frontline Contact For City Media Inquiries
- After-Hours Parking Services
- Transportation and Mobility
- Street Maintenance Concerns
- Nite-Time Economy Team

# **Neighbors & Visitors**

- Tourism Information
- Sun Trolley
- Water Trolley
- Referrals to City Services
- Fire Department Inter-Facility Transfers
- City Events
- Beach & Park Information

© City of Fort Lauderdale