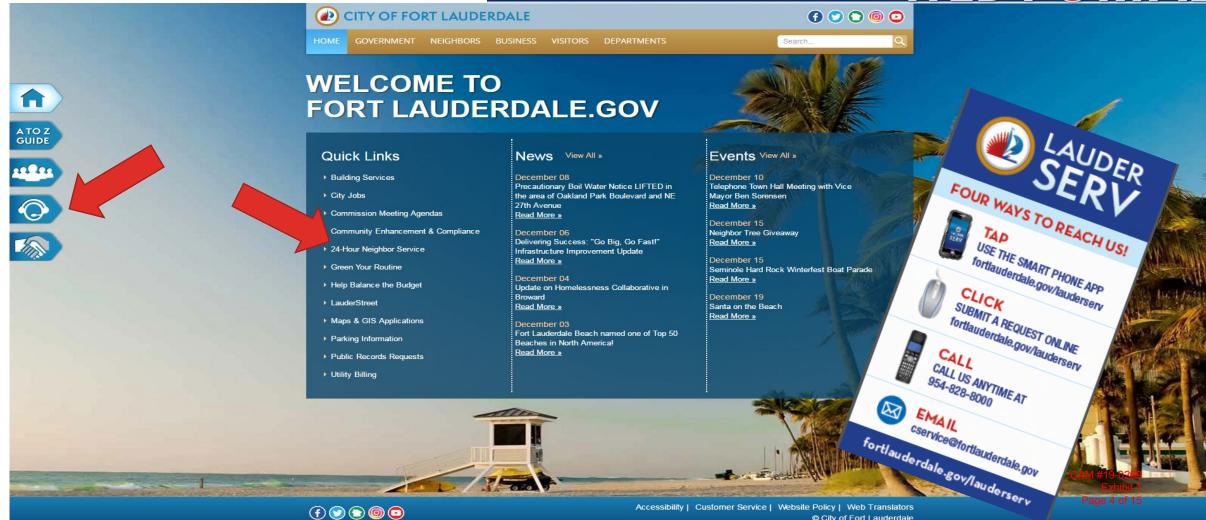

# D LAUDERSERV WEB PORTAL

#### LAUDERSERV: FORT LAUDERDALE 24-HOUR CUSTOMER SERVICE

|                            | FeetSize |
|----------------------------|----------|
| Animals                    | <b>•</b> |
| Building Permits           | •        |
| Code Compliance            | •        |
| Flooding                   | •        |
| <b>Graffiti</b>            | •        |
| P Parking & Transportation | <b>⊕</b> |
| Public Safety              | •        |
| (S) Roads & Streets        | •        |
| Sanitation                 | •        |
| 王                          | 0        |