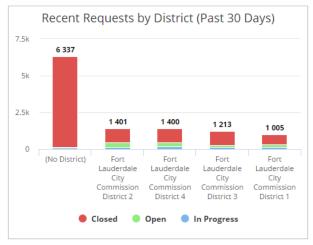

- 2,271 Requests have been tracked that specifically align to Neighbor's concerns reported to the City Manager's Office, Mayor's Offices, and/or Commissioner's.
- Benefits of utilizing QAlert and GIS Tracker:
  - Tracking through to completion
  - Metrics to report to Executive Leadership for District impact
  - Metrics to report to Neighbors for similar concerns within their Neighborhoods.