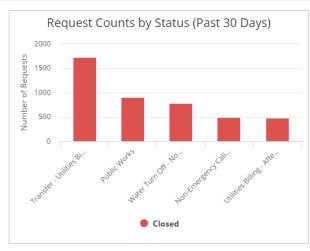

# **Public Works**

- Emergency Call Support
- Dispatch
- Water & Sewer Service
- Utility Billing Support
- Assistance With Stormwater Concerns
- Monitoring of Storm & Sewer Pump Station Alarms
- Line Locations

# City

- Non-Emergency Police Calls
- Customer Service Investigations
- Sanitation Concerns
- Frontline Contact For City Media Inquiries
- After-Hours Parking Services
- Transportation and Mobility
- Street Maintenance Concerns
- Nite-Time Economy Team

# **Neighbors & Visitors**

- Tourism Information
- Sun Trolley
- Water Trolley
- Referrals to City Services
- Fire Department Inter-Facility Transfers
- City Events
- Beach & Park Information

© City of Fort Lauderdale