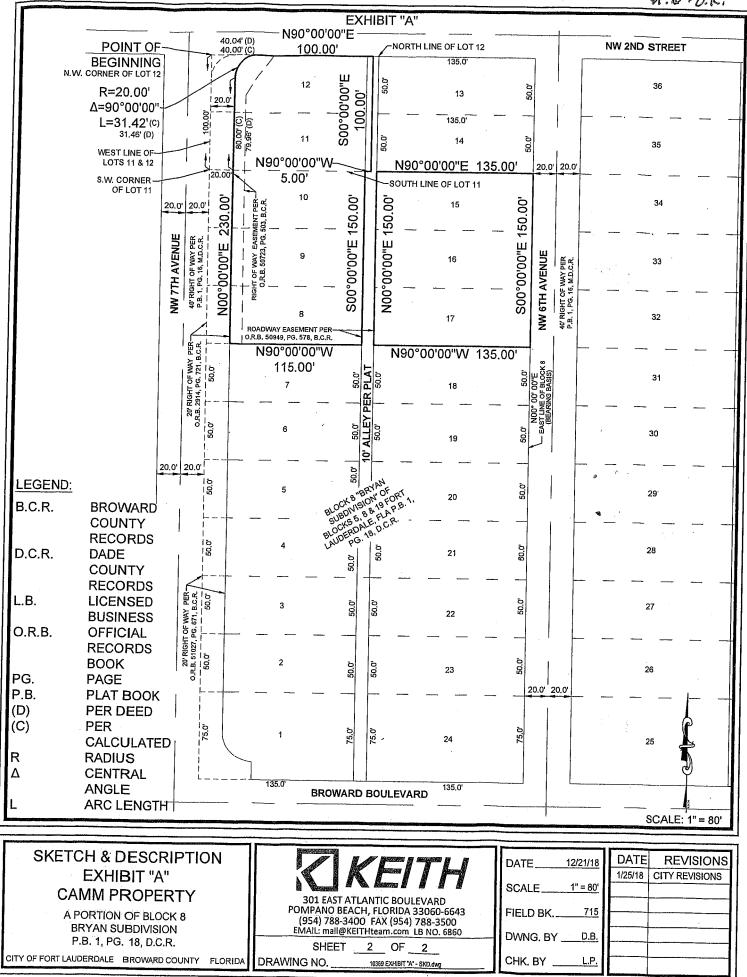

## WITNESSETH:

WHEREAS, CAMM is the owner of certain real property located in Fort Lauderdale, Florida, more particularly described on <u>Exhibit "A"</u> attached hereto and made a part hereof ("CAMM Property"); and

Personally Known \_\_\_\_ OR Produced Identification \_\_\_\_\_ Type of Identification Produced \_\_\_\_\_

|                                                                                                                                                                                                                                                                                                                                                                                                                                                                                                                                                                                                                                                                                                                                                                                                                                                                                                                                                                                                                                                                                                                                                                                                                                                                                                                                                                                                    | 10 . D- O.K.                                                                                                          |
|----------------------------------------------------------------------------------------------------------------------------------------------------------------------------------------------------------------------------------------------------------------------------------------------------------------------------------------------------------------------------------------------------------------------------------------------------------------------------------------------------------------------------------------------------------------------------------------------------------------------------------------------------------------------------------------------------------------------------------------------------------------------------------------------------------------------------------------------------------------------------------------------------------------------------------------------------------------------------------------------------------------------------------------------------------------------------------------------------------------------------------------------------------------------------------------------------------------------------------------------------------------------------------------------------------------------------------------------------------------------------------------------------|-----------------------------------------------------------------------------------------------------------------------|
| EXHIBIT "A"                                                                                                                                                                                                                                                                                                                                                                                                                                                                                                                                                                                                                                                                                                                                                                                                                                                                                                                                                                                                                                                                                                                                                                                                                                                                                                                                                                                        |                                                                                                                       |
| LEGAL DESCRIPTION:                                                                                                                                                                                                                                                                                                                                                                                                                                                                                                                                                                                                                                                                                                                                                                                                                                                                                                                                                                                                                                                                                                                                                                                                                                                                                                                                                                                 |                                                                                                                       |
| LOTS 8, 9 AND 10, ALL IN BLOCK 8 OF BRYAN'S SUBDIVISION OF BLOCKS 5, 8, AND 19, OF THE<br>TOWN OF FORT LAUDERDALE, ACCORDING TO THE PLAT THEREOF, AS RECORDED IN PLAT BOOK 1, PAGE<br>OF THE PUBLIC RECORDS OF DADE COUNTY, FLORIDA, LESS THE WEST 20 FEET THEREOF FOR ROAD<br>RIGHT-OF-WAY AS DESCRIBED IN OFFICIAL RECORDS BOOK 2914, PAGE 721 OF THE PUBLIC RECORD OF<br>BROWARD COUNTY, FLORIDA.                                                                                                                                                                                                                                                                                                                                                                                                                                                                                                                                                                                                                                                                                                                                                                                                                                                                                                                                                                                               |                                                                                                                       |
| AND                                                                                                                                                                                                                                                                                                                                                                                                                                                                                                                                                                                                                                                                                                                                                                                                                                                                                                                                                                                                                                                                                                                                                                                                                                                                                                                                                                                                |                                                                                                                       |
| LOTS 11 AND 12 OF BLOCK 8, BRYAN'S SUBDIVISION OF BLOCKS 5, 8, AND 19, OF THE TOWN OF FORT<br>LAUDERDALE, ACCORDING TO THE PLAT THEREOF, AS RECORDED IN PLAT BOOK 1, PAGE 18 OF THE PUBLI<br>RECORDS OF DADE COUNTY, FLORIDA; LESS THE FOLLOWING RIGHT-OF-WAY DEEDED TO THE CITY OF FOI<br>LAUDERDALE: A PORTION OF LOTS 11 AND 12, OF BRYAN'S SUBDIVISION OF BLOCKS 5, 8, AND 19, OF THE<br>TOWN OF FORT LAUDERDALE, ACCORDING TO THE PLAT THEREOF, AS RECORDED IN PLAT BOOK 1, PAGE -<br>OF THE PUBLIC RECORDS OF DADE COUNTY, FLORIDA, MORE PARTICULARLY DESCRIBED AS FOLLOWS:<br>BEGIN AT THE NORTHWEST CORNER OF LOT 12; THENCE GO EASTERLY 40.04 FEET ALONG THE NORTH LIN<br>OF LOT 12 TO THE TANGENT POINT OF A RADIAL RETURN CONCAVE TO THE SOUTHEAST; THENCE<br>WESTERLY AND SOUTHERLY ALONG THE ARC OF SAID RETURN, HAVING A RADIUS OF 20 FEET, AN ARC<br>DISTANCE OF 31.46 FEET TO A POINT 20 FEET EAST OF THE WEST LINE OF LOT 12; THENCE SOUTHERLY AN<br>PARALLEL TO THE WEST LINES OF LOTS 12 AND 11, 79.96 FEET TO THE SOUTH LINE OF LOT 11; THENCE<br>WESTERLY 20 FEET TO THE SOUTHWEST CORNER OF LOT 11; THENCE NORTHERLY 100 FEET TO THE<br>NORTHWEST CORNER OF LOTS 12 AND 11, 79.96 FEET TO THE SOUTH LINE OF LOT 11; THENCE<br>WESTERLY 20 FEET TO THE SOUTHWEST CORNER OF LOT 11; THENCE NORTHERLY 100 FEET TO THE<br>NORTHWEST CORNER OF LOT 12 AND THE POINT OF BEGINNING. |                                                                                                                       |
| TOGETHER WITH                                                                                                                                                                                                                                                                                                                                                                                                                                                                                                                                                                                                                                                                                                                                                                                                                                                                                                                                                                                                                                                                                                                                                                                                                                                                                                                                                                                      |                                                                                                                       |
| LOTS 15, 16 AND 17, BLOCK 8, BRYAN'S SUBDIVISION OF BLOCKS 5, 8, AND 19, OF THE<br>TOWN OF FORT LAUDERDALE, ACCORDING TO THE PLAT THEREOF, AS RECORDED IN PLAT BOOK 1, PAGE 1<br>OF THE PUBLIC RECORDS OF DADE COUNTY, FLORIDA.                                                                                                                                                                                                                                                                                                                                                                                                                                                                                                                                                                                                                                                                                                                                                                                                                                                                                                                                                                                                                                                                                                                                                                    | 8 BROWARD BOULEVARD                                                                                                   |
| ALSO TOGETHER WITH:                                                                                                                                                                                                                                                                                                                                                                                                                                                                                                                                                                                                                                                                                                                                                                                                                                                                                                                                                                                                                                                                                                                                                                                                                                                                                                                                                                                |                                                                                                                       |
| THE WEST 5 FEET OF THAT VACATED ALLEY LYING EAST OF AND ABUTTING LOTS 11 AND 12, PURSUANT TO<br>THE CITY OF FORT LAUDERDALE ORDINANCE NO, RECORDED AS INSTRUMENT<br>NO IN THE PUBLIC RECORDS OF BROWARD COUNTY, FLORIDA.                                                                                                                                                                                                                                                                                                                                                                                                                                                                                                                                                                                                                                                                                                                                                                                                                                                                                                                                                                                                                                                                                                                                                                           | LOCATION MAP:<br>NOT TO SCALE                                                                                         |
| SAID LANDS SITUATE, LYING AND BEING IN THE CITY OF FORT LAUDERDALE, BROWARD COUNTY, FLORIDA.                                                                                                                                                                                                                                                                                                                                                                                                                                                                                                                                                                                                                                                                                                                                                                                                                                                                                                                                                                                                                                                                                                                                                                                                                                                                                                       |                                                                                                                       |
| SURVEY NOTES:                                                                                                                                                                                                                                                                                                                                                                                                                                                                                                                                                                                                                                                                                                                                                                                                                                                                                                                                                                                                                                                                                                                                                                                                                                                                                                                                                                                      | <b>9</b>                                                                                                              |
| <ol> <li>THE LEGAL DESCRIPTION SHOWN HEREON WAS PROVIDED TO THE SURVEYOR.</li> <li>THIS SKETCH IS NOT VALID WITHOUT THE SIGNATURE AND ORIGINAL RAISED SEAL OF A FLORIDA LICEN<br/>IT IS A VIOLATION OF THE STANDARDS OF PRACTICE RULE 5J-17 OF THE FLORIDA ADMINISTRATIVE CON<br/>WITHOUT THE EXPRESSED PRIOR WRITTEN CONSENT OF THE SURVEYOR. ADDITIONS AND DELETIONS<br/>DESCRIPTION WILL MAKE THIS DOCUMENT INVALID.</li> <li>THIS SKETCH AND DESCRIPTION DOES NOT CONSTITUTE A BOUNDARY SURVEY.</li> <li>BEARINGS SHOWN HEREON ARE BASED ON AN ASSUMED BEARING OF NORTH ALONG THE EAST LINE OF<br/>ACCORDING TO THE PLAT THEREOF, AS RECORDED IN PLAT BOOK 1, PAGE 18, OF THE PUBLIC RECORD</li> </ol>                                                                                                                                                                                                                                                                                                                                                                                                                                                                                                                                                                                                                                                                                         | DE, TO ALTER THIS SKETCH AND DESCRIPTION<br>MADE TO THE FACE OF THIS SKETCH AND<br>BE BLOCK 8 OF "BRYAN SUBDIVISION", |
| CERTIFICATION:                                                                                                                                                                                                                                                                                                                                                                                                                                                                                                                                                                                                                                                                                                                                                                                                                                                                                                                                                                                                                                                                                                                                                                                                                                                                                                                                                                                     |                                                                                                                       |
| I HEREBY CERTIFY THAT THE ATTACHED SKETCH & DESCRIPTION OF THE HEREON DESCRIBED PROPERTY IS<br>AND BELIEF AND THE INFORMATION AS WRITTEN UNDER MY DIRECTION ON DECEMBER 21, 2018 MEETS THE<br>FLORIDA ADMINISTRATIVE CODE, PURSUANT TO SECTION 472.027, FLORIDA STATUTES, SUBJECT TO THE QU                                                                                                                                                                                                                                                                                                                                                                                                                                                                                                                                                                                                                                                                                                                                                                                                                                                                                                                                                                                                                                                                                                        | STANDARDS OF PRACTICE RULE 5 L17 OF THE                                                                               |
| KEITH & ASSOCIATES, INC.<br>CONSULTING ENGINEERS                                                                                                                                                                                                                                                                                                                                                                                                                                                                                                                                                                                                                                                                                                                                                                                                                                                                                                                                                                                                                                                                                                                                                                                                                                                                                                                                                   |                                                                                                                       |
| LEE POWERS<br>PROFESSIONAL SURVEYOR AND MAPPER<br>REGISTRATION No. 6805<br>STATE OF FLORIDA                                                                                                                                                                                                                                                                                                                                                                                                                                                                                                                                                                                                                                                                                                                                                                                                                                                                                                                                                                                                                                                                                                                                                                                                                                                                                                        |                                                                                                                       |
|                                                                                                                                                                                                                                                                                                                                                                                                                                                                                                                                                                                                                                                                                                                                                                                                                                                                                                                                                                                                                                                                                                                                                                                                                                                                                                                                                                                                    |                                                                                                                       |
| SKETCH & DESCRIPTION<br>EXHIBIT "A"<br>CAMM PROPERTY<br>A PORTION OF BLOCK 8<br>BRYAN SUBDIVISION<br>P.B. 1, PG. 18, D.C.R.<br>SKETCH & DESCRIPTION<br>SKETCH & DESCRIPTION<br>301 EAST ATLANTIC BOULEVARD<br>POMPANO BEACH, FLORIDA 33060-6643<br>(954) 788-3400 FAX (954) 788-3500<br>EMAIL: mail@KEITHteam.com LB NO. 6860<br>SHEET 1 OF 2                                                                                                                                                                                                                                                                                                                                                                                                                                                                                                                                                                                                                                                                                                                                                                                                                                                                                                                                                                                                                                                      | DATE 12/21/18 DATE REVISIONS<br>1/25/18 CITY REVISIONS<br>SCALE AS SHOWN<br>FIELD BK. 715<br>DWNG. BY D.B.            |
| CITY OF FORT LAUDERDALE BROWARD COUNTY FLORIDA DRAWING NO                                                                                                                                                                                                                                                                                                                                                                                                                                                                                                                                                                                                                                                                                                                                                                                                                                                                                                                                                                                                                                                                                                                                                                                                                                                                                                                                          | СНК. ВҮ L.Р.                                                                                                          |
|                                                                                                                                                                                                                                                                                                                                                                                                                                                                                                                                                                                                                                                                                                                                                                                                                                                                                                                                                                                                                                                                                                                                                                                                                                                                                                                                                                                                    |                                                                                                                       |