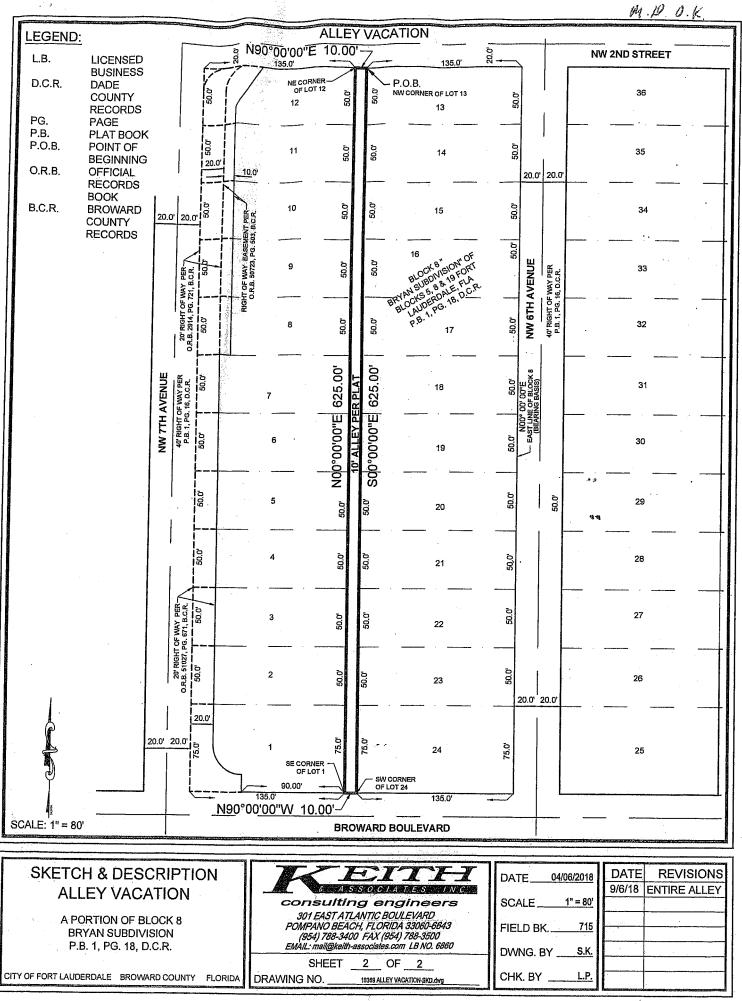

WHEREAS, the CAMM Property and City Property are located adjacent to a public alley which was vacated by the City pursuant to Ordinance No. <u>C-19-05</u> adopted on <u>February 5, 2019</u> a copy of which is attached hereto as <u>Exhibit "C"</u>;