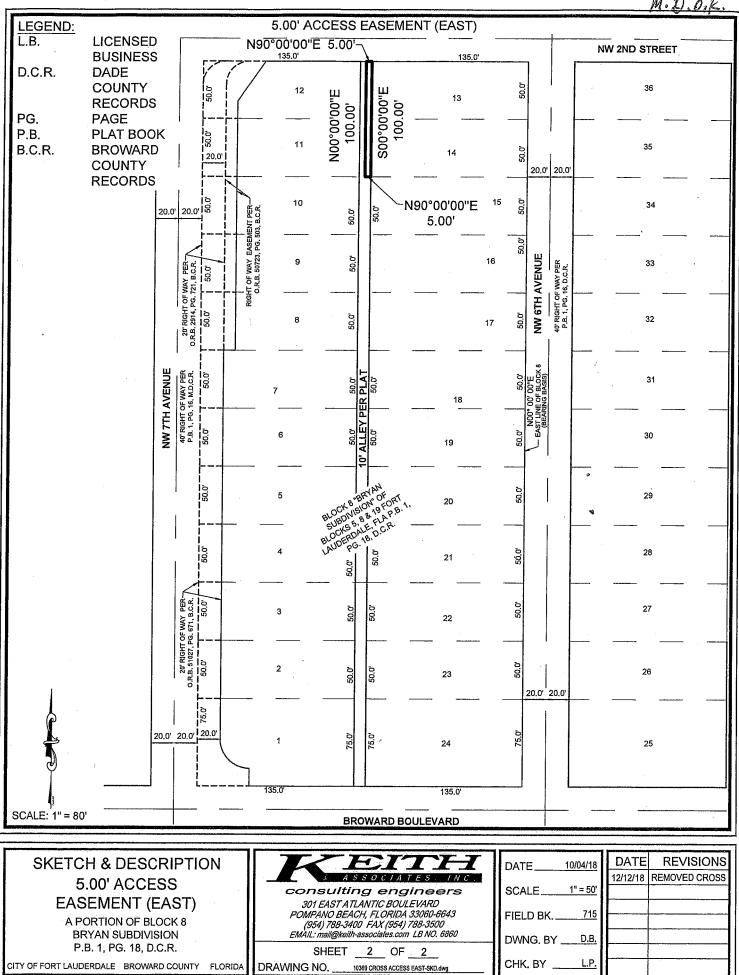

WHEREAS, the CAMM Property and City Property are located adjacent to a public alley which was vacated by the City pursuant to Ordinance No. <u>C-19-05</u> adopted on <u>February 5, 2019</u> a copy of which is attached hereto as <u>Exhibit "C"</u>;

WHEREAS, CAMM utilizes the alley for vehicular access to NW 2<sup>nd</sup> Street and in order to provide for continued access, the City desires to grant to CAMM and the present and future owners, respective employees, agents, contractors, customers, invitees, mortgagees and licensees of the CAMM Property an easement over that portion of the City Property shown on <u>Exhibit "D"</u> attached hereto and made a part hereof ("Easement Area"); and

1. <u>Recitals</u>. The above recitals are true and correct and are incorporated herein in their entirety.

2. <u>Easement in favor of CAMM</u>. Subject to any express conditions, limitation or reservations contained herein, CITY does hereby declare and grant to CAMM a non-exclusive, perpetual easement for reasonable access, ingress and egress over the Easement Area, so as to provide for the passage of motor vehicles between the CAMM Property and NW 2<sup>nd</sup> Street.