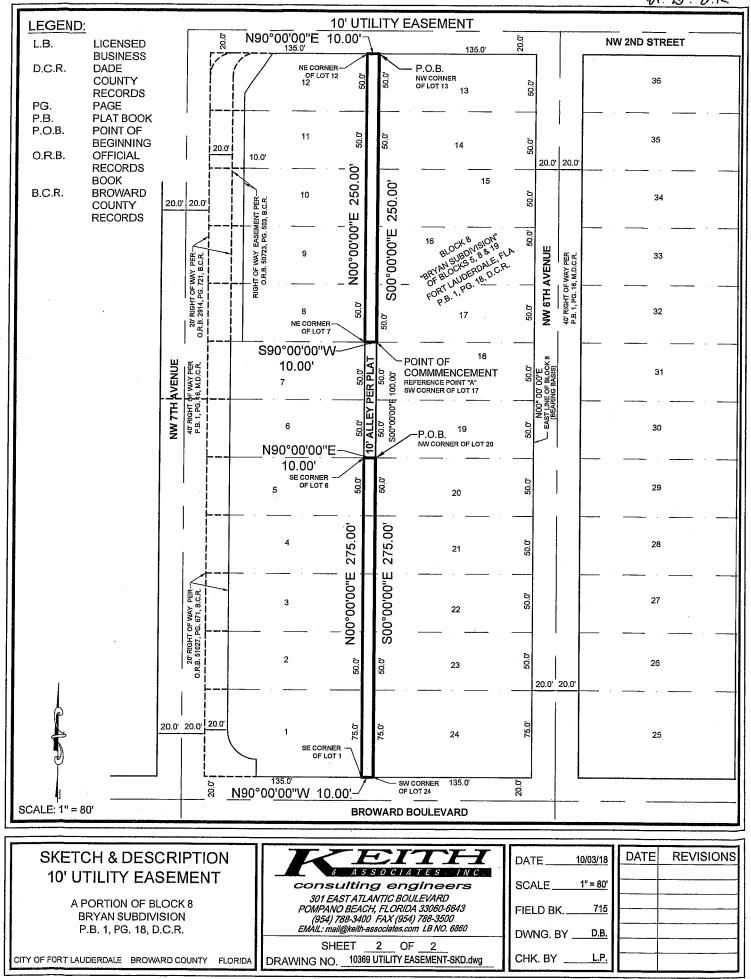

WHEREAS, CAMM utilizes the alley for vehicular access to NW 2<sup>nd</sup> Street and in order to provide for continued access, the City desires to grant to CAMM and the present and future owners, respective employees, agents, contractors, customers, invitees, mortgagees and licensees of the CAMM Property an easement over that portion of the City Property shown on <u>Exhibit "D"</u> attached hereto and made a part hereof ("Easement Area"); and