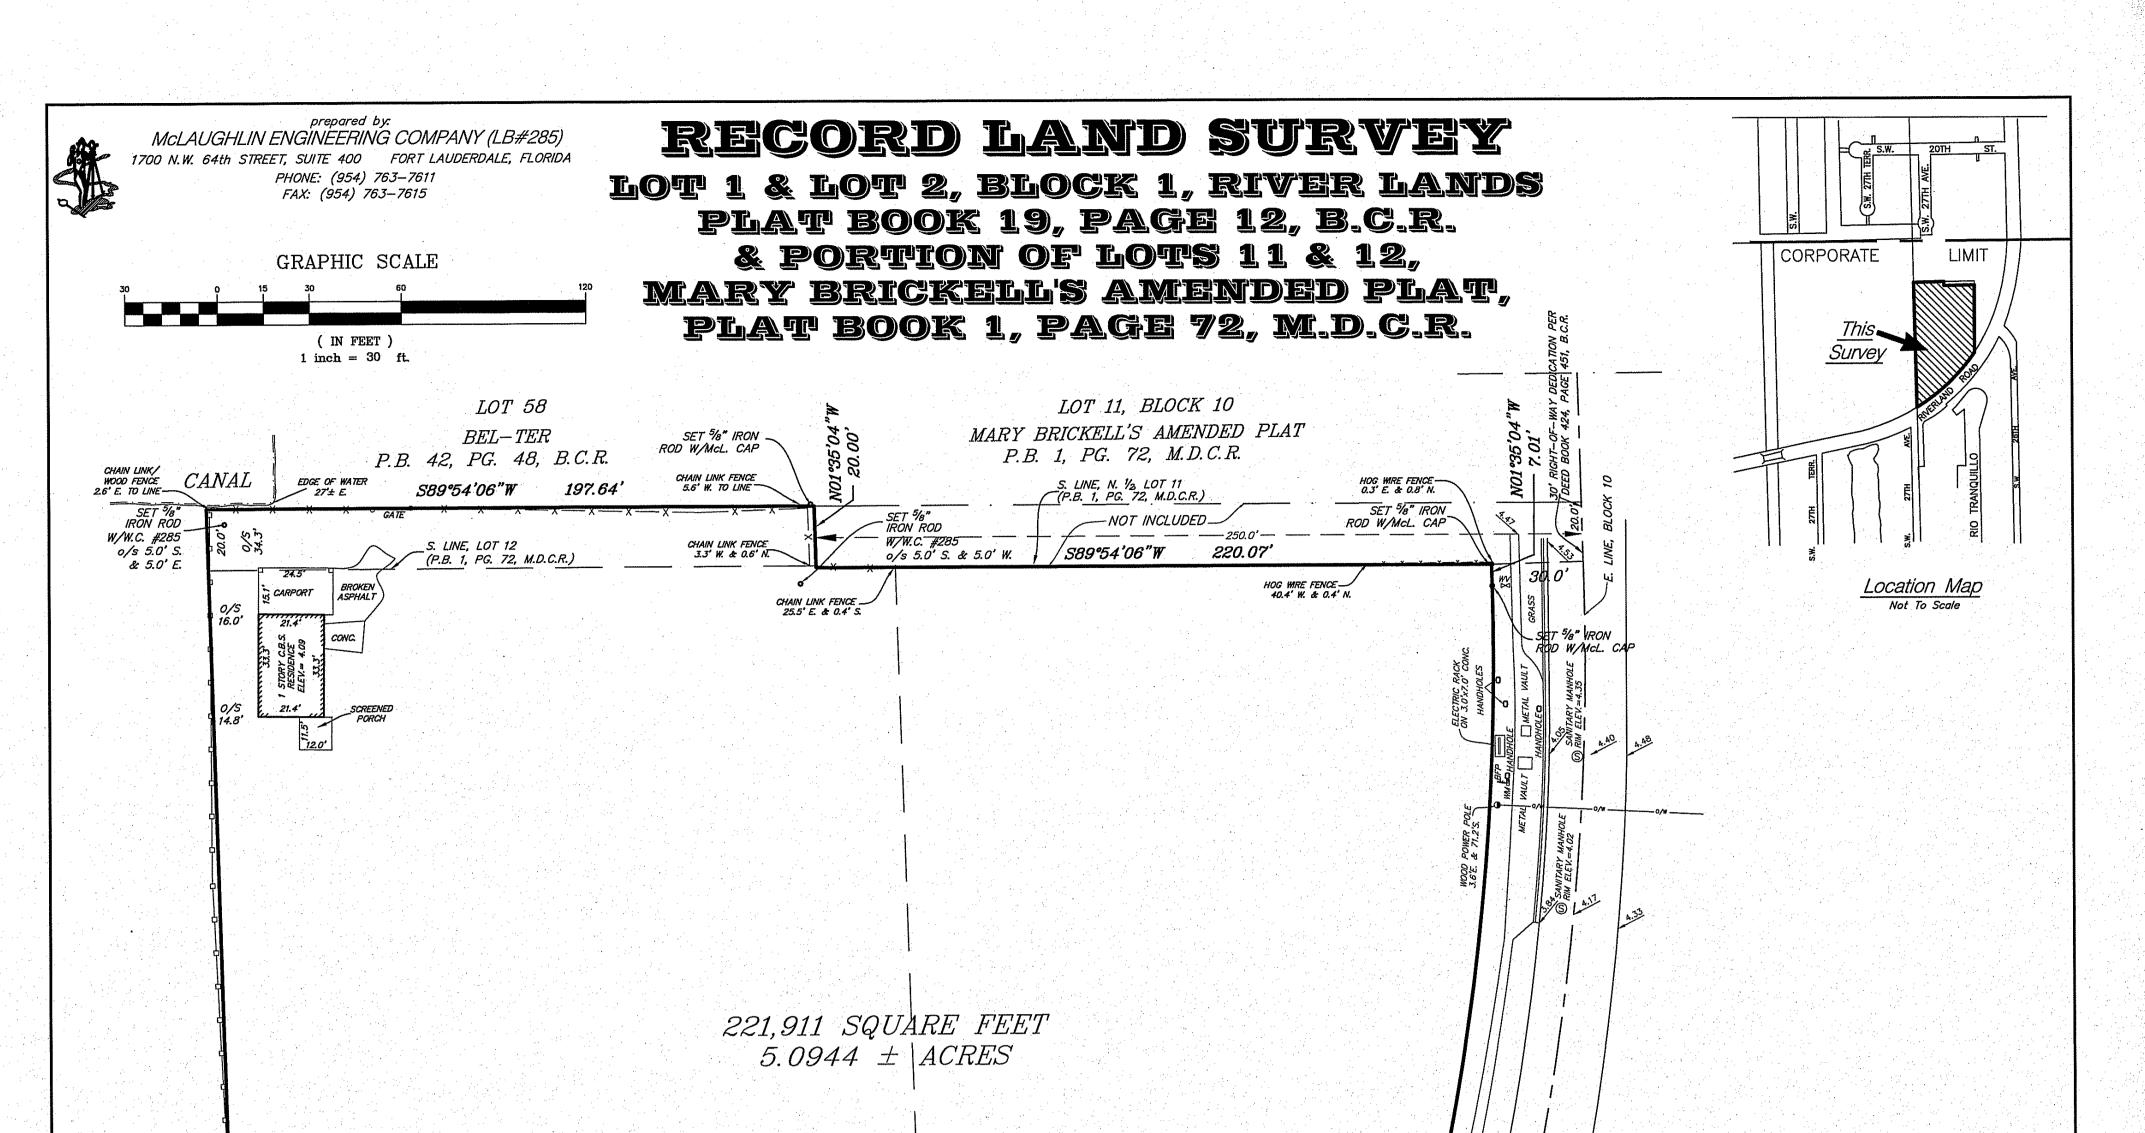

|             | ean         |          | Misc        |    |        |

| Fire | Garb | Light | Drain | Impr | Safe | Storm | Clean | Misc |  |  |
|------|------|-------|-------|------|------|-------|-------|------|--|--|
| 03   |      |       |       |      |      |       |       |      |  |  |
| Х    |      |       |       |      |      |       |       |      |  |  |
| 2    |      |       |       |      |      |       |       |      |  |  |





Yard

Yard



Yard



Yard



Street View



Street View

CAM #19-0150 Exhibit 2 Page 13 of 17

#### SUBJECT PHOTOS



Subject Entrance



Subject Front



Subject Front

Subject Front



Subject Rear

Subject Rear

CAM #19-0150 Exhibit 2 Page 14 of 17



CAM #19-0150 Exhibit 2 Page 15 of 17



CAM #19-0150 Exhibit 2 Page 16 of 17







and/or assigns as their interest may appear

FILE NO.: 91 - 3 - 88(17)



Lot 1, and Lot 2, Block 1, "RIVER-LANDS", according to the plat thereof, as recorded in Plat Boom 19, page 12, of the Public

The South 20.0 feet of the North one-half (N  $\frac{1}{2}$ ) of Lots 11 and 12, Block 10, "MARY BRICKELL'S AMENDED PLAT" of Section 17, Township 50 South, Range 42 East, according to the Plat thereof as recorded in Plat Book 1, page 72, of the Public Records of Miami-Dade County, Florida, Less the East 250 feet.

Said Lands situate, lying and being in the City of Fort Lauderdale, Broward County, Florida, and containing 221,911 square feet or

McLAUGHLIN ENGINEERING COMPANY

JERALD A. MCLAUGHLIN Registered Land Surveyor No. 5269 State of Florida.

# OFFICE NOTES FIELD BOOK NO. TDS , Prin