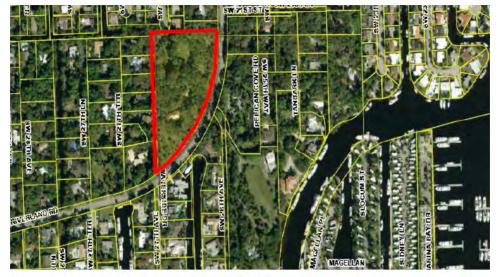

ion uses.

3. The character of the area proposed is suitable for the uses permitted in the proposed zoning district and is compatible with surrounding districts and uses.

RESPONSE: The rezoning of the property to Park is compatible with the surrounding Residential uses within the area of the subject property. To mitigate any adverse impacts from the rezoning to Park, a landscaped buffer will be installed along the boundary of the site. The rezoning will naturally tie the residential properties located and around the Project. The character of the surrounding area, together with the enhancements as proposed, all support that the proposed re-zoning is compatible with surrounding districts and uses.

Thank you for your time and attention on this matter.

Sincerely,

Phil Thornburg, Director



Subject Plat in Red Outline

CAM #19-0150 Exhibit 2 Page 8 of 17

Prepared by : Patricia A. Nugent Attorney at Law Nugent & Ground LLC 2455 E.Sunrise Blvd. Suite 807 Fort Lauderdale, FL 33304 954-537-1717 File Number: 17-1474-PCL Will Call No .:

Parcel Identification No. 5042 17 02 0020

[Space Above This Line For Recording Data]\_

# Warranty Deed (STATUTORY FORM - SECTION 689.02, F.S.)

This Indenture made this 3rd day of November, 2017 between Robert Black and Susan Terese Black, husband and wife whose post office address is P.O. Box 14544, Fort Lauderdale, FL 33302 of the County of Broward, State of Florida, grantor\*, and City of Fort Lauderdale, a Florida Municipal Corporation whose post office address is 100 N. Andrews Avenue, Fort Lauderdale, FL 33301 of the County of Broward, S