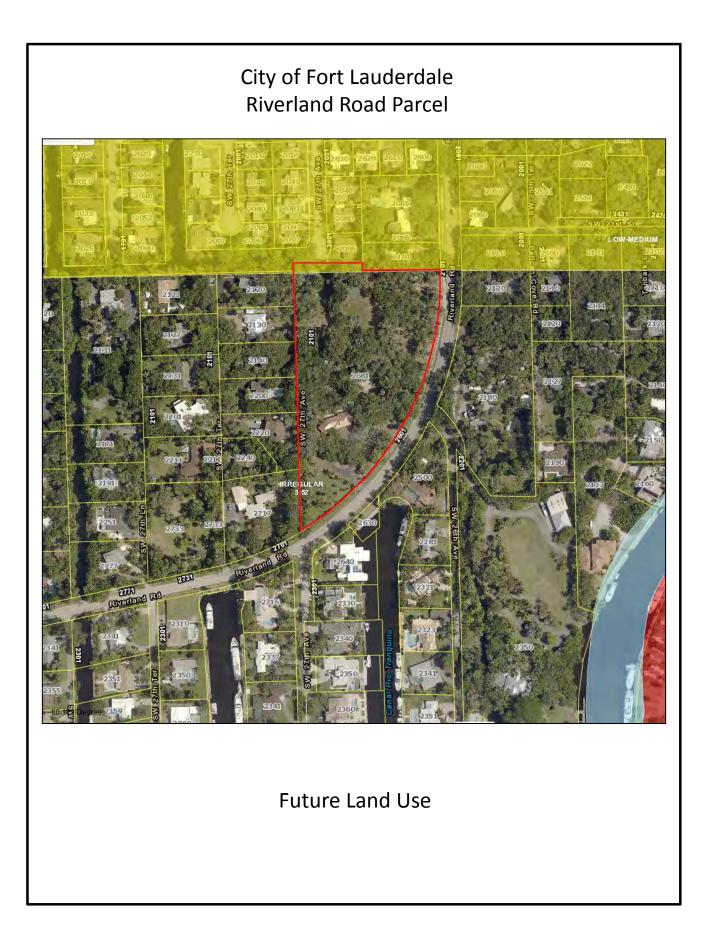

| S                                     | Safe Storm Clea |                           |             | ean         |          | Misc        |    |        |

| Fire | Garb | Light | Drain | Impr | Safe | Storm | Clean | Misc |  |  |
|------|------|-------|-------|------|------|-------|-------|------|--|--|
| 03   |      |       |       |      |      |       |       |      |  |  |
| Х    |      |       |       |      |      |       |       |      |  |  |
| 2    |      |       |       |      |      |       |       |      |  |  |





Yard

Yard



Yard



Yard



Street View



Street View

CAM #19-0150 Exhibit 2 Page 13 of 17

#### SUBJECT PHOTOS



Subject Entrance



Subject Front



Subject Front

Subject Front



Subject Rear

Subject Rear

CAM #19-0150 Exhibit 2 Page 14 of 17



CAM #19-0150 Exhibit 2 Page 15 of 17



CAM #19-0150 Exhibit 2 Page 16 of 17







and/or assigns as their interest may appear

FILE NO.: 91 - 3 - 88(17)



Lot 1, and Lot 2, Block 1, "RIVER-LANDS", according to the plat thereof, as recorded in Plat Boom 19, page 12, of the Public

The South 20.0 feet of the North one-half (N  $\frac{1}{2}$ ) of Lots 11 and 12, Block 10, "MARY BRICKELL'S AMENDED PLAT" of Section 17, Township 50 South, Range 42 East, according to the Plat thereof as recorded in Plat Book 1, page 72, of the Public Records of Miami-Dade County, Florida, Less the East 250 feet.

Said Lands situate, lying and being in the City of Fort Lauderdale, Broward County, Florida, and containing 221,911 square feet or

McLAUGHLIN ENGINEERING COMPANY

JERALD A. MCLAUGHLIN Registered La