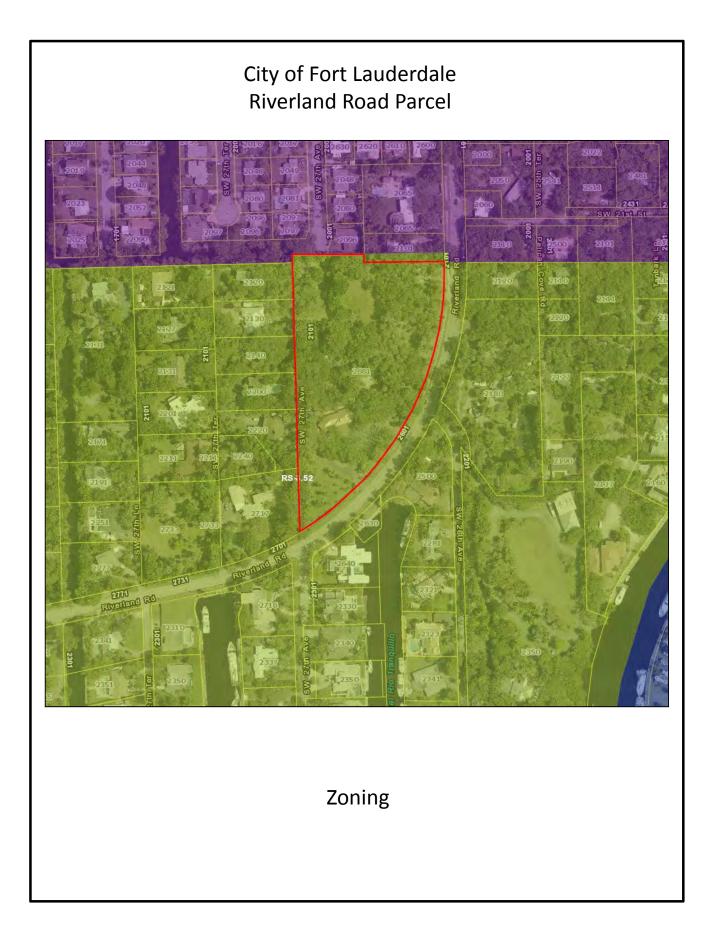

| Safe Storm Clea |                           |             | ean         |          | Misc        |    |        |

| Fire | Garb | Light | Drain | Impr | Safe | Storm | Clean | Misc |  |  |
|------|------|-------|-------|------|------|-------|-------|------|--|--|
| 03   |      |       |       |      |      |       |       |      |  |  |
| Х    |      |       |       |      |      |       |       |      |  |  |
| 2    |      |       |       |      |      |       |       |      |  |  |





Yard

Yard



Yard



Yard



Street View



Street View

CAM #19-0150 Exhibit 2 Page 13 of 17

#### SUBJECT PHOTOS



Subject Entrance



Subject Front



Subject Front

Subject Front



Subject Rear

Subject Rear

CAM #19-0150 Exhibit 2 Page 14 of 17



CAM #19-0150 Exhibit 2 Page 15 of 17



CAM #19-0150 Exhibit 2 Page 16 of 17







and/or assigns as their interest may appear

FILE NO.: 91 - 3 - 88(17)



Lot 1, and Lot 2, Block 1, "RIVER-LANDS", according to the plat thereof, as recorded in Plat Boom 19, page 12, of the Public

The South 20.0 feet of the North one-half (N  $\frac{1}{2}$ ) of Lots 11 and 12, Block 10, "MARY BRICKELL'S AMENDED PLAT" of Section 17, Township 50 South, Range 42 East, according to the Plat thereof as recorded in Plat Book 1, page 72, of the Public Records of Miami-Dade County, Florida, Less the East 250 feet.

Said Lands situate, lying and being in the City of Fort Lauderdale, Broward County, Florida, and containing 221,911 square feet or

McLAUGHLIN ENGINEERING COMPANY

JERALD A. MCLAUGHLIN Registered Land Surveyor No. 5269 State of Florida.