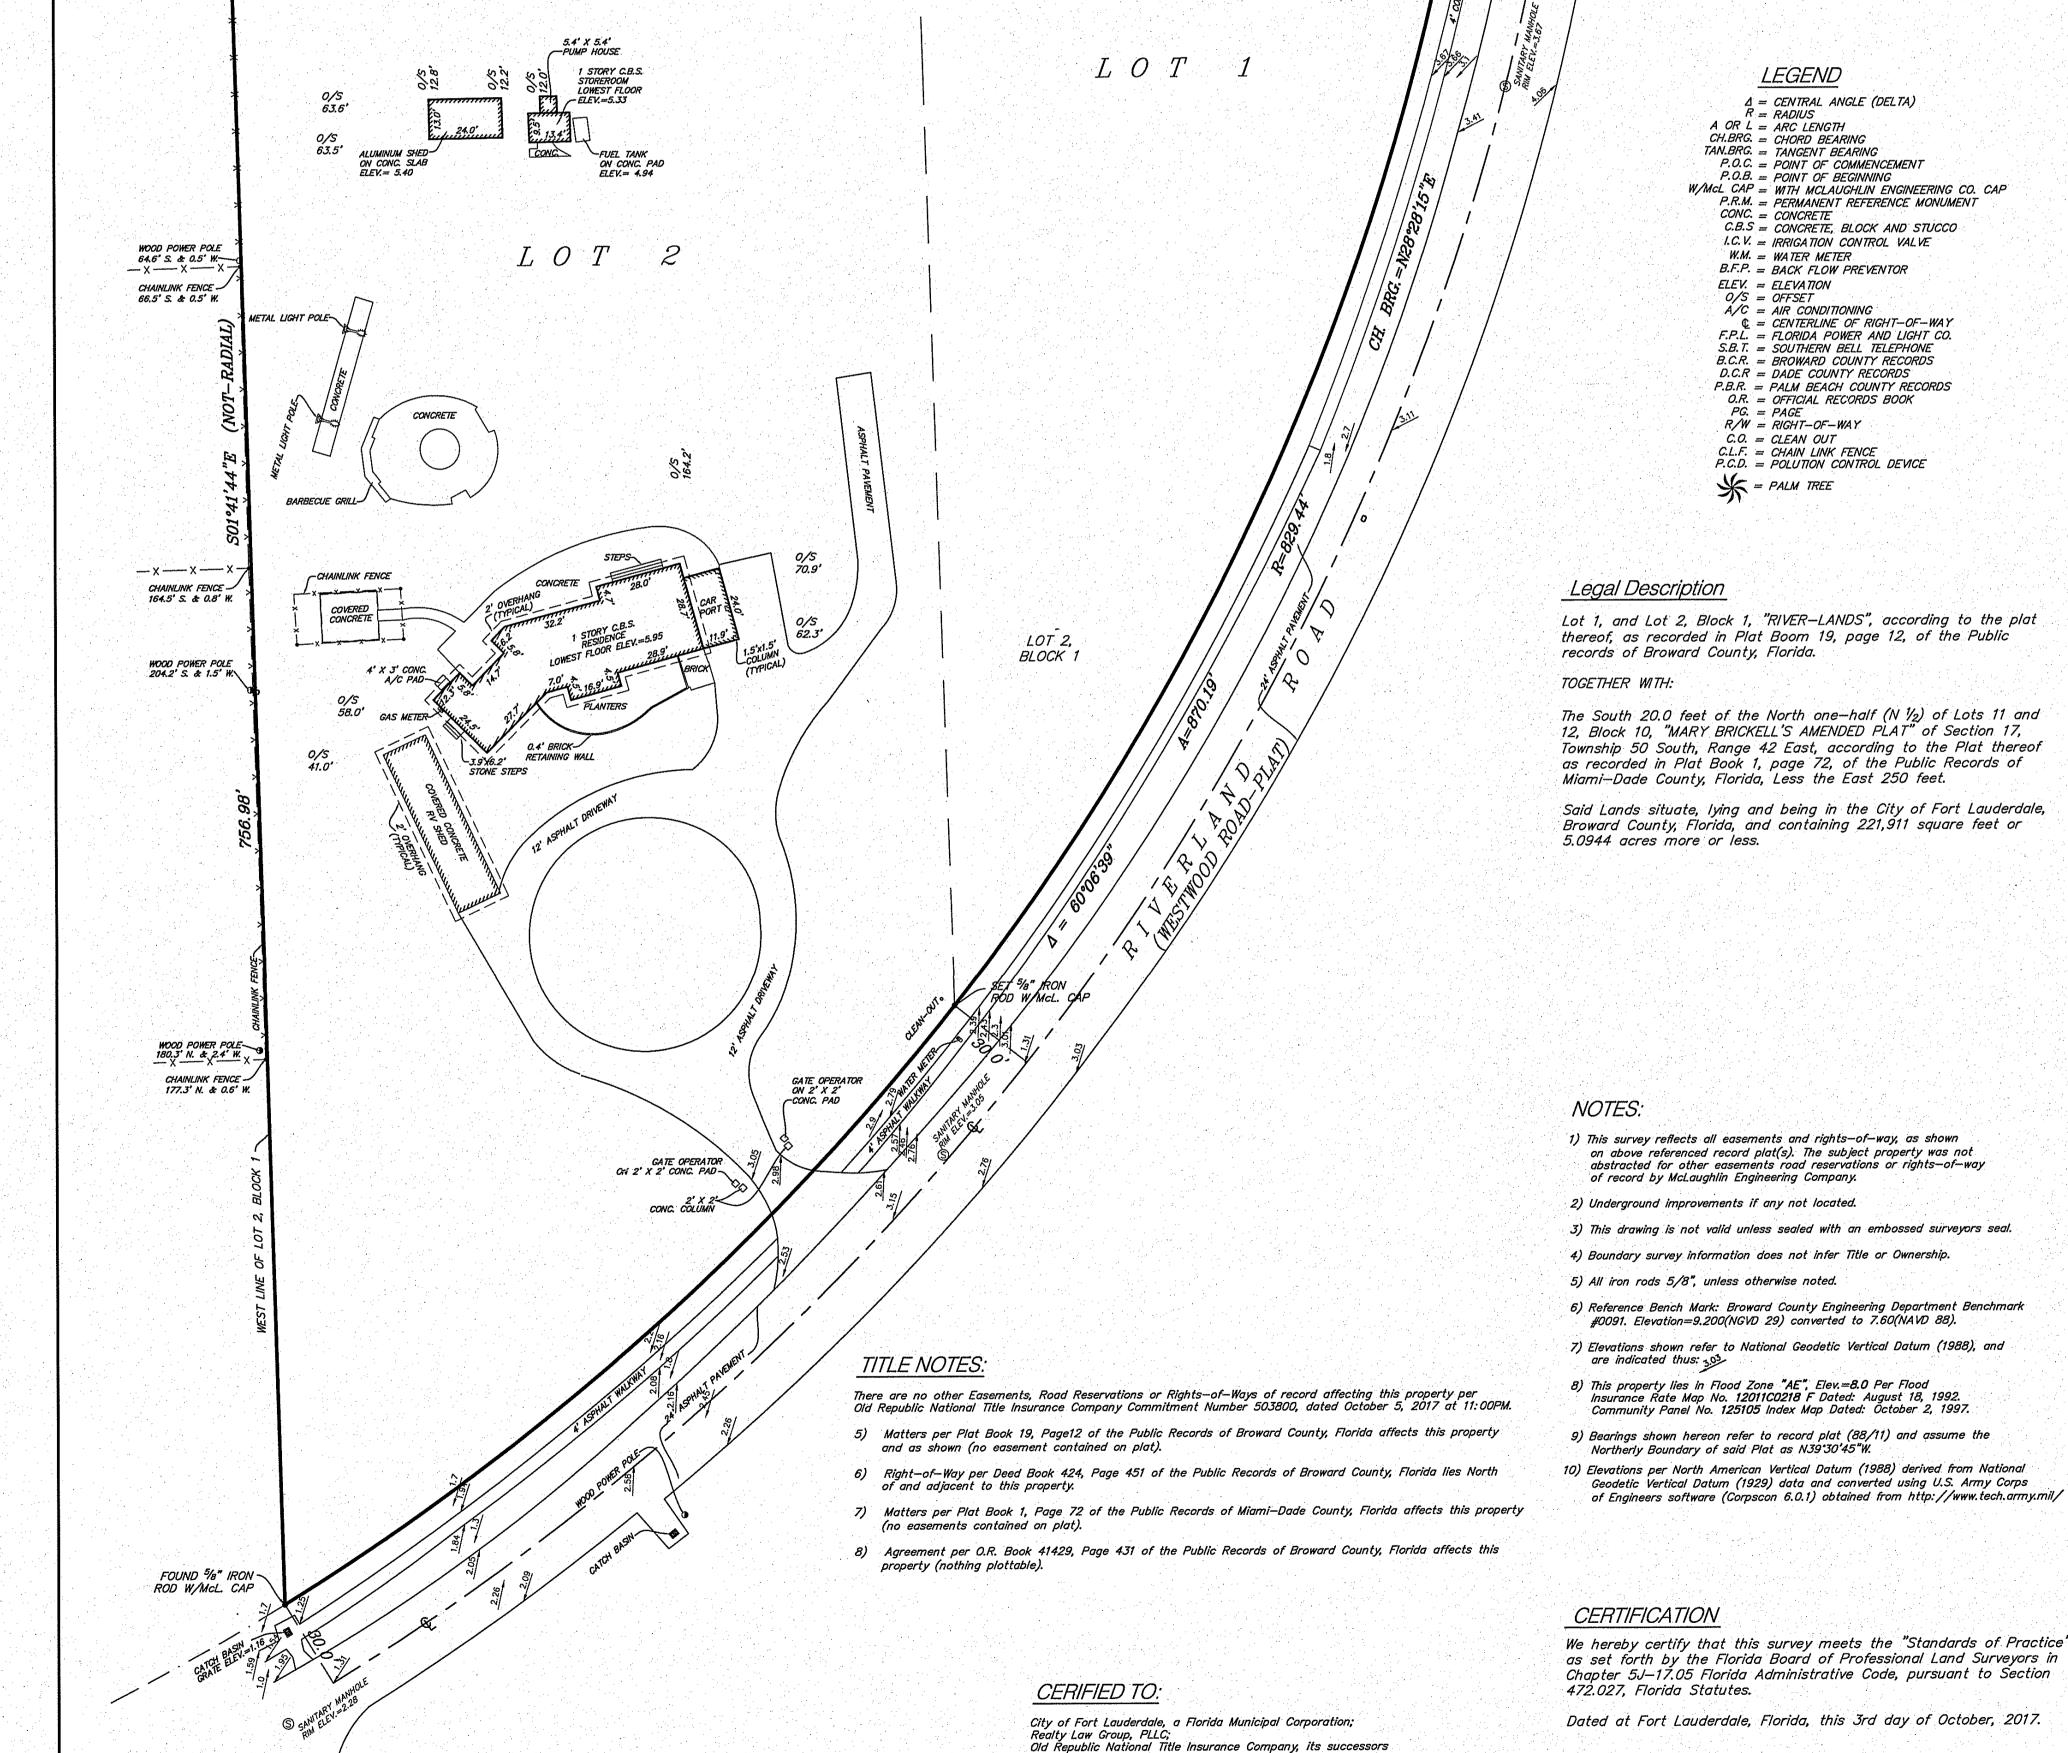

|             | ean         |          | Misc        |    |        |

| Fire | Garb | Light | Drain | Impr | Safe | Storm | Clean | Misc |  |  |
|------|------|-------|-------|------|------|-------|-------|------|--|--|
| 03   |      |       |       |      |      |       |       |      |  |  |
| Х    |      |       |       |      |      |       |       |      |  |  |
| 2    |      |       |       |      |      |       |       |      |  |  |





Yard

Yard



Yard



Yard



Street View



Street View

CAM #19-0150 Exhibit 2 Page 13 of 17

#### SUBJECT PHOTOS



Subject Entrance



Subject Front



Subject Front

Subject Front



Subject Rear

Subject Rear

CAM #19-0150 Exhibit 2 Page 14 of 17



CAM #19-0150 Exhibit 2 Page 15 of 17



CAM #19-0150 Exhibit 2 Page 16 of 17







and/or assigns as their interest may appear

FILE NO.: 91 - 3 - 88(17)



Lot 1, and Lot 2, Block 1, "RIVER-LANDS", according to the plat thereof, as recorded in Plat Boom 19, page 12, of the Public

The South 20.0 feet of the North one-half (N  $\frac{1}{2}$ ) of Lots 11 and 12, Block 10, "MARY BRICKELL'S AMENDED PLAT" of Section 17, Township 50 South, Range 42 East, according to the Plat thereof as recorded in Plat Book 1, page 72, of the Public Records of Miami-Dade County, Florida, Less the East 250 feet.

Said Lands situate, lying and being in the City of Fort Lauderdale, Broward County, Florida, and containing 221,911 square feet or

McLAUGHLIN ENGINEERING COMPANY

JERALD A. MCLAUGHLIN Registered Land Surveyor No. 5269 State of Florida.

# OFFICE NOTES FIELD BOOK NO. TDS , Print, L