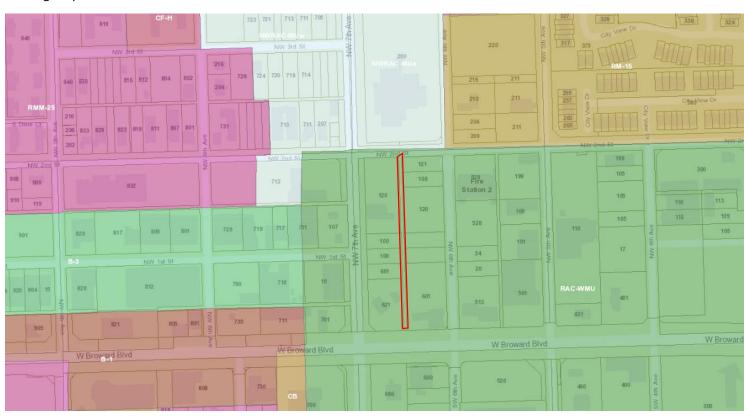

-SKD.dwg</u>

| DATE10/03/18   | DATE | REVISIONS |
|----------------|------|-----------|
| SCALE AS SHOWN |      |           |
| FIELD BK. 715  |      |           |
| 1122 011       |      |           |
| DWNG. BYD.B.   |      |           |
| CHK. BYL.P.    |      |           |



### DATE **REVISIONS SKETCH & DESCRIPTION** DATE 10/03/18 ASSOCIATES. 10' UTILITY EASEMENT consulting engineers **SCALE** 1" = 80' 301 EAST ATLANTIC BOULEVARD A PORTION OF BLOCK 8 POMPANO BEACH, FLORIDA 33060-6643 (954) 788-3400 FAX (954) 788-3500 EMAIL: mail@keith-associates.com LB NO. 6860 715 FIELD BK. **BRYAN SUBDIVISION** P.B. 1, PG. 18, D.C.R. DWNG. BY D.B. 2 OF SHEET 10369 UTILITY EASEMENT-SKD.dwg CHK. BY CITY OF FORT LAUDERDALE BROWARD COUNTY FLORIDA DRAWING NO.

## **Location Map**



# **Zoning Map**