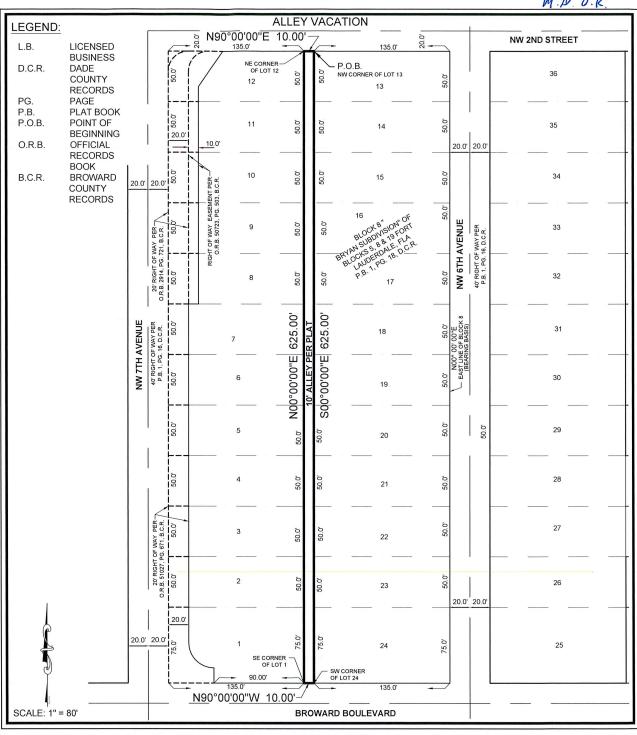

### **ALLEY VACATION**

### LEGAL DESCRIPTION:

A TRACT OF LAND BEING A PORTION OF THE 10 FOOT WIDE ALLEYWAY IN BLOCK 8 OF "BRYAN SUBDIVISION", ACCORDING TO THE PLAT THEREOF, AS RECORDED IN PLAT BOOK 1, PAGE 18, OF THE PUBLIC RECORDS OF DADE COUNTY, FLORIDA, BEING MORE PARTICULARLY DESCRIBED AS FOLLOWS:

BEGINNING AT THE NORTHWEST CORNER OF LOT 13 OF SAID BLOCK 8; THENCE SOUTH 00° 00' 00" EAST, A DISTANCE OF 625.00 FEET TO THE SOUTHWEST CORNER OF LOT 24, SAID BLOCK 8; THENCE NORTH 90° 00' 00" WEST, A DISTANCE OF 10.00 FEET TO THE SOUTHEAST CORNER OF LOT 1; THENCE NORTH 00° 00' 00" EAST, A DISTANCE OF 625.00 FEET TO THE NORTHEAST CORNER OF LOT 12, SAID BLOCK 8; THENCE NORTH 90° 00' 00" EAST, A DISTANCE OF 10.00 FEET TO THE POINT OF BEGINNING.

SAID LANDS SITUATE, LYING AND BEING IN THE CITY OF FORT LAUDERDALE, BROWARD COUNTY, FLORIDA AND CONTAINING 6,250 SQUARE FEET.

### SURVEY NOTES:

- 1. THE LEGAL DESCRIPTION SHOWN HEREON WAS PREPARED BY THE SURVEYOR.
- 2. THIS SKETCH IS NOT VALID WITHOUT THE SIGNATURE AND ORIGINAL RAISED SEAL OF A FLORIDA LICENSED SURVEYOR AND MAPPER.
- 3. IT IS A VIOLATION OF THE STANDARDS OF PRACTICE RULE 5J-17 OF THE FLORIDA ADMINISTRATIVE CODE, TO ALTER THIS SKETCH AND DESCRIPTION WITHOUT THE EXPRESSED PRIOR WRITTEN CONSENT OF THE SURVEYOR. ADDITIONS AND DELETIONS MADE TO THE FACE OF THIS SKETCH AND DESCRIPTION WILL MAKE THIS DOCUMENT INVALID.
- 4. THIS SKETCH AND DESCRIPTION DOES NOT CONSTITUTE A BOUNDARY SURVEY.
- BEARINGS SHOWN HEREON ARE BASED ON AN ASSUMED BEARING OF NORTH ALONG THE EAST LINE OF BLOCK 8 OF "BRYAN SUBDIVISION", ACCORDING TO THE PLAT THEREOF, AS RECORDED IN PLAT BOOK 1, PAGE 18, OF THE PUBLIC RECORDS OF DADE COUNTY, FLORIDA.