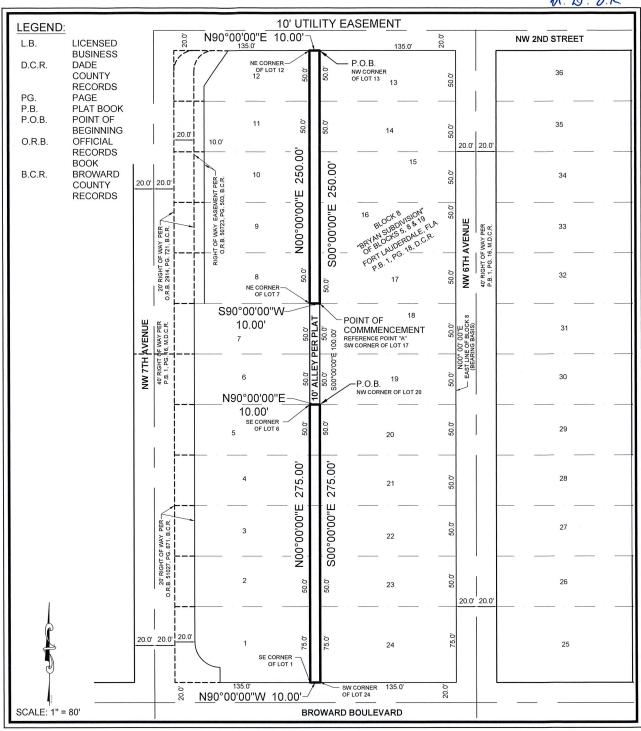

### 10' UTILITY EASEMENT

### LEGAL DESCRIPTION:

PORTIONS OF THE 10 FOOT WIDE ALLEY WAY IN BLOCK 8 OF "BRYAN SUBDIVISION", ACCORDING TO THE PLAT THEREOF, AS RECORDED IN PLAT BOOK 1, PAGE 18, OF THE PUBLIC RECORDS OF DADE COUNTY, FLORIDA, SAID PORTIONS BEING MORE PARTICULARLY DESCRIBED AS FOLLOWS:

BEGINNING AT THE NORTHWEST CORNER OF LOT 13 OF SAID BLOCK 8; THENCE SOUTH 00° 00' 00" EAST, A DISTANCE OF 250.00 FEET TO THE SOUTHWEST CORNER OF LOT 17, SAID BLOCK 8 AND A POINT HEREAFTER REFERRED TO AS REFERENCE POINT "A"; THENCE SOUTH 90° 00' 00" WEST, A DISTANCE OF 10.00 FEET TO THE NORTHEAST CORNER OF LOT 7, SAID BLOCK 8; THENCE NORTH 00° 00' 00" EAST A DISTANCE OF 250.00 FEET TO THE NORTHEAST CORNER OF LOT 12, SAID BLOCK 8; THENCE NORTH 90° 00' 00" EAST, A DISTANCE OF 10.00 FEET TO THE POINT OF BEGINNING.

### TOGETHER WITH:

COMMENCING AT THE AFOREMENTIONED REFERENCE POINT "A"; THENCE SOUTH 00° 00' 00" EAST, A DISTANCE OF 100.00 FEET TO THE NORTHWEST CORNER OF LOT 20, SAID BLOCK 8 AND THE POINT OF BEGINNING; THENCE SOUTH 00° 00' 00" EAST, A DISTANCE OF 275.00 FEET TO THE SOUTHWEST CORNER OF LOT 24, SAID BLOCK 8; THENCE NORTH 90° 00' 00" WEST, A DISTANCE OF 10.00 FEET TO THE SOUTHEAST CORNER OF LOT 1, SAID BLOCK 8; THENCE NORTH 00° 00' 00" EAST, A DISTANCE OF 275.00 FEET TO THE NORTHEAST CORNER OF LOT 5, SAID BLOCK 8; THENCE NORTH 90° 00' 00" EAST, A DISTANCE OF 10.00 FEET TO THE POINT OF REGINNING

SAID LANDS SITUATE, LYING AND BEING IN THE CITY OF FORT LAUDERDALE, BROWARD COUNTY, FLORIDA AND CONTAINING 5,250 SQUARE FEET.

### SURVEY NOTES:

- 1. THE LEGAL DESCRIPTION SHOWN HEREON WAS PREPARED BY THE SURVEYOR.
- 2. THIS SKETCH IS NOT VALID WITHOUT THE SIGNATURE AND ORIGINAL RAISED SEAL OF A FLORIDA LICENSED SURVEYOR AND MAPPER.
- 3. IT IS A VIOLATION OF THE STANDARDS OF PRACTICE RULE 5J-17 OF THE FLORIDA ADMINISTRATIVE CODE, TO ALTER THIS SKETCH AND DESCRIPTION WITHOUT THE EXPRESSED PRIOR WRITTEN CONSENT OF THE SURVEYOR. ADDITIONS AND DELETIONS MADE TO THE FACE OF THIS SKETCH AND DESCRIPTION WILL MAKE THIS DOCUMENT INVALID.
- 4. THIS SKETCH AND DESCRIPTION DOES NOT CONSTITUTE A BOUNDARY SURVEY.
- 5. BEARINGS SHOWN HEREON ARE BASED ON AN ASSUMED BEARING OF NORTH ALONG THE EAST LINE OF BLOCK 8 OF "BRYAN SUBDIVISION", ACCORDING TO THE PLAT THEREOF, AS RECORDED IN PLAT BOOK 1, PAGE 18. OF THE PUBLIC RECORDS OF DADE COUNTY, FLORIDA.