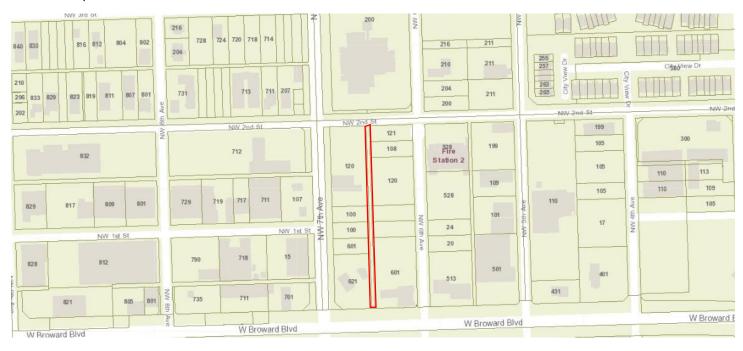

369 UTILITY EASEMENT-SKD.dwg</u>

| DATE10/03/18   | DATE | REVISIONS |
|----------------|------|-----------|
| SCALE AS SHOWN |      |           |
| FIELD BK. 715  |      |           |
| 1122 011       |      |           |
| DWNG. BYD.B.   |      |           |
| CHK. BYL.P.    |      |           |



### DATE **REVISIONS SKETCH & DESCRIPTION** DATE 10/03/18 ASSOCIATES. 10' UTILITY EASEMENT consulting engineers **SCALE** 1" = 80' 301 EAST ATLANTIC BOULEVARD A PORTION OF BLOCK 8 POMPANO BEACH, FLORIDA 33060-6643 (954) 788-3400 FAX (954) 788-3500 EMAIL: mail@keith-associates.com LB NO. 6860 715 FIELD BK. **BRYAN SUBDIVISION** P.B. 1, PG. 18, D.C.R. DWNG. BY D.B. 2 OF SHEET 10369 UTILITY EASEMENT-SKD.dwg CHK. BY CITY OF FORT LAUDERDALE BROWARD COUNTY FLORIDA DRAWING NO.

## **Location Map**



# **Zoning Map**