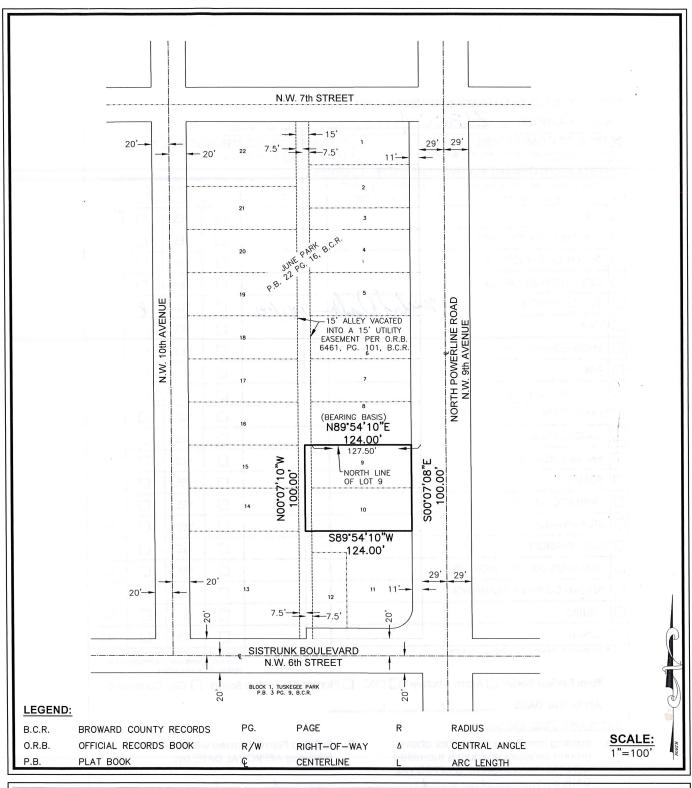

## SKETCH & DESCRIPTION

A PORTION OF LOTS 9 & 10 JUNE PARK P.B. 22, PG. 16, B.C.R.

| FT. | LAUDERDALE, | BROWARD | COUNTY, | FLORIDA |
|-----|-------------|---------|---------|---------|

| DATE7/9/18_             | DATE    | REVISIONS    |
|-------------------------|---------|--------------|
|                         | 9/26/18 | 15' EASEMENT |
| SCALE1"=100'            |         |              |
| FIELD BK. N/A           |         | 2            |
| FIELD BK.               | 9       |              |
| DWNG. BYDDB             |         |              |
|                         |         | 100          |
| CHK. BYLP               |         | ( ( )        |
| DWNG. BY DDB CHK. BY LP |         |              |