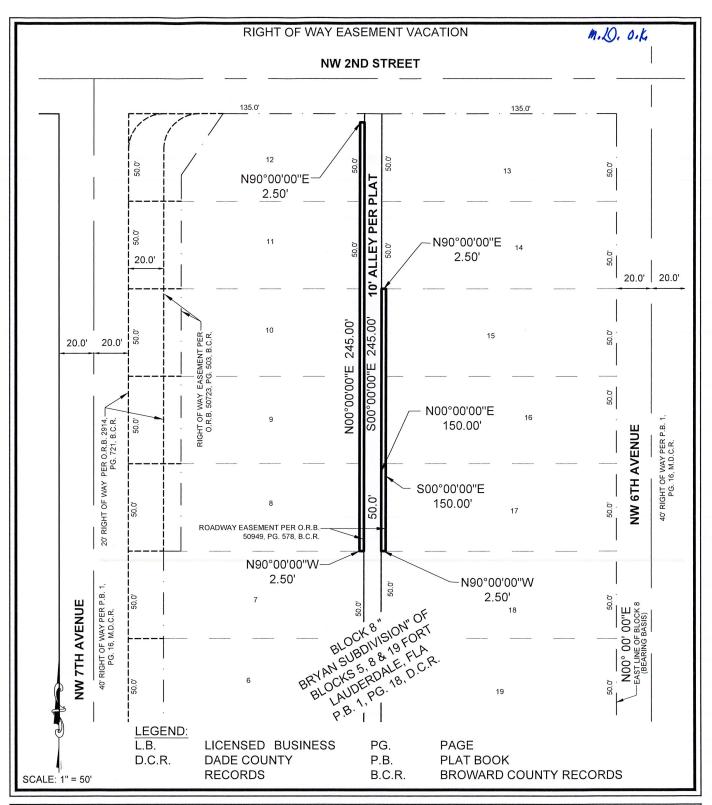

#### RIGHT OF WAY FASEMENT VACATION

### LEGAL DESCRIPTION:

THE EAST 2.50 FEET OF LOTS 8 TO 12 INCLUSIVE, LESS THE NORTH 5.00 FEET THEREOF; TOGETHER WITH THE WEST 2.50 FEET OF LOTS 15, 16, AND 17, ALL IN BLOCK 8, BRYAN'S SUBDIVISION OF BLOCKS 5, 8, AND 19 OF THE TOWN OF FORT LAUDERDALE, ACCORDING TO THE PLAT THEREOF, AS RECORDED IN PLAT BOOK 1, PAGE 18, OF THE PUBLIC RECORDS OF DADE COUNTY, FLORIDA.

SAID LANDS SITUATE, LYING AND BEING IN THE CITY OF FORT LAUDERDALE, BROWARD COUNTY, FLORIDA AND CONTAINING 988 SQUARE FEET OR 0.023 ACRES MORE OR LESS.

#### SURVEY NOTES:

- 1. THE LEGAL DESCRIPTION SHOWN HEREON WAS PREPARED BY THE SURVEYOR.
- THIS SKETCH IS NOT VALID WITHOUT THE SIGNATURE AND ORIGINAL RAISED SEAL OF A FLORIDA LICENSED SURVEYOR AND MAPPER.
- 3. IT IS A VIOLATION OF THE STANDARDS OF PRACTICE RULE 5J-17 OF THE FLORIDA ADMINISTRATIVE CODE, TO ALTER THIS SKETCH AND DESCRIPTION WITHOUT THE EXPRESSED PRIOR WRITTEN CONSENT OF THE SURVEYOR. ADDITIONS AND DELETIONS MADE TO THE FACE OF THIS SKETCH AND DESCRIPTION WILL MAKE THIS DOCUMENT INVALID.
- 4. THIS SKETCH AND DESCRIPTION DOES NOT CONSTITUTE A BOUNDARY SURVEY.
- 5. BEARINGS SHOWN HEREON ARE BASED ON AN ASSUMED BEARING OF NORTH ALONG THE EAST LINE OF BLOCK 8 OF "BRYAN SUBDIVISION", ACCORDING TO THE PLAT THEREOF, AS RECORDED IN PLAT BOOK 1, PAGE 18. OF THE PUBLIC RECORDS OF DADE COUNTY, FLORIDA.