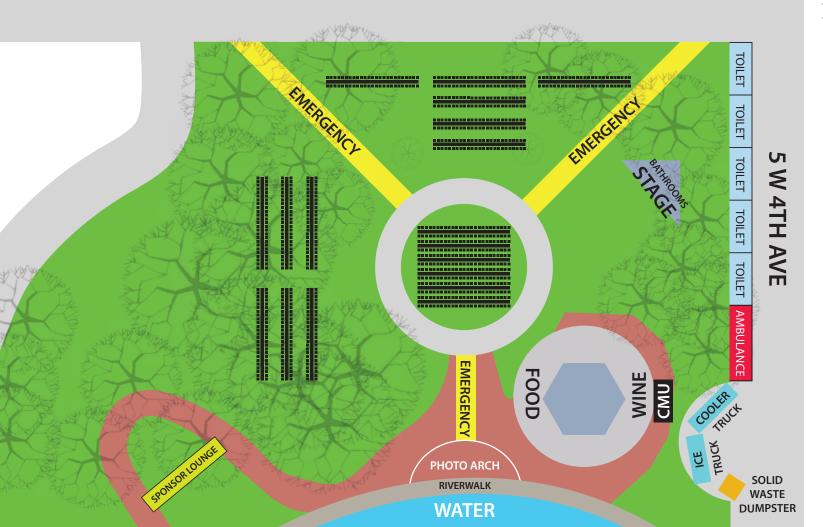

NW 5TH AVE

**800 GUESTS** 

# Suggested emergency pathways/exits

- Toward corner of SW 2d St & SW 4th Ave
- Toward corner of SW 2nd St & NW 5th Ave
- Toward River Walk

#### **EVENT DATE**

SATURDAY, FEBRUARY 16TH, 2019 4:00 PM - 10:00 PM ATTENDANCE 800 GUESTS

CULTURAL CULINARY EVENT T2 MEDIA & ENTERTAINMENT

rmiranda@t2marketinginternational.com susan@t2marketinginternational.com ken@t2marketinginternational.com