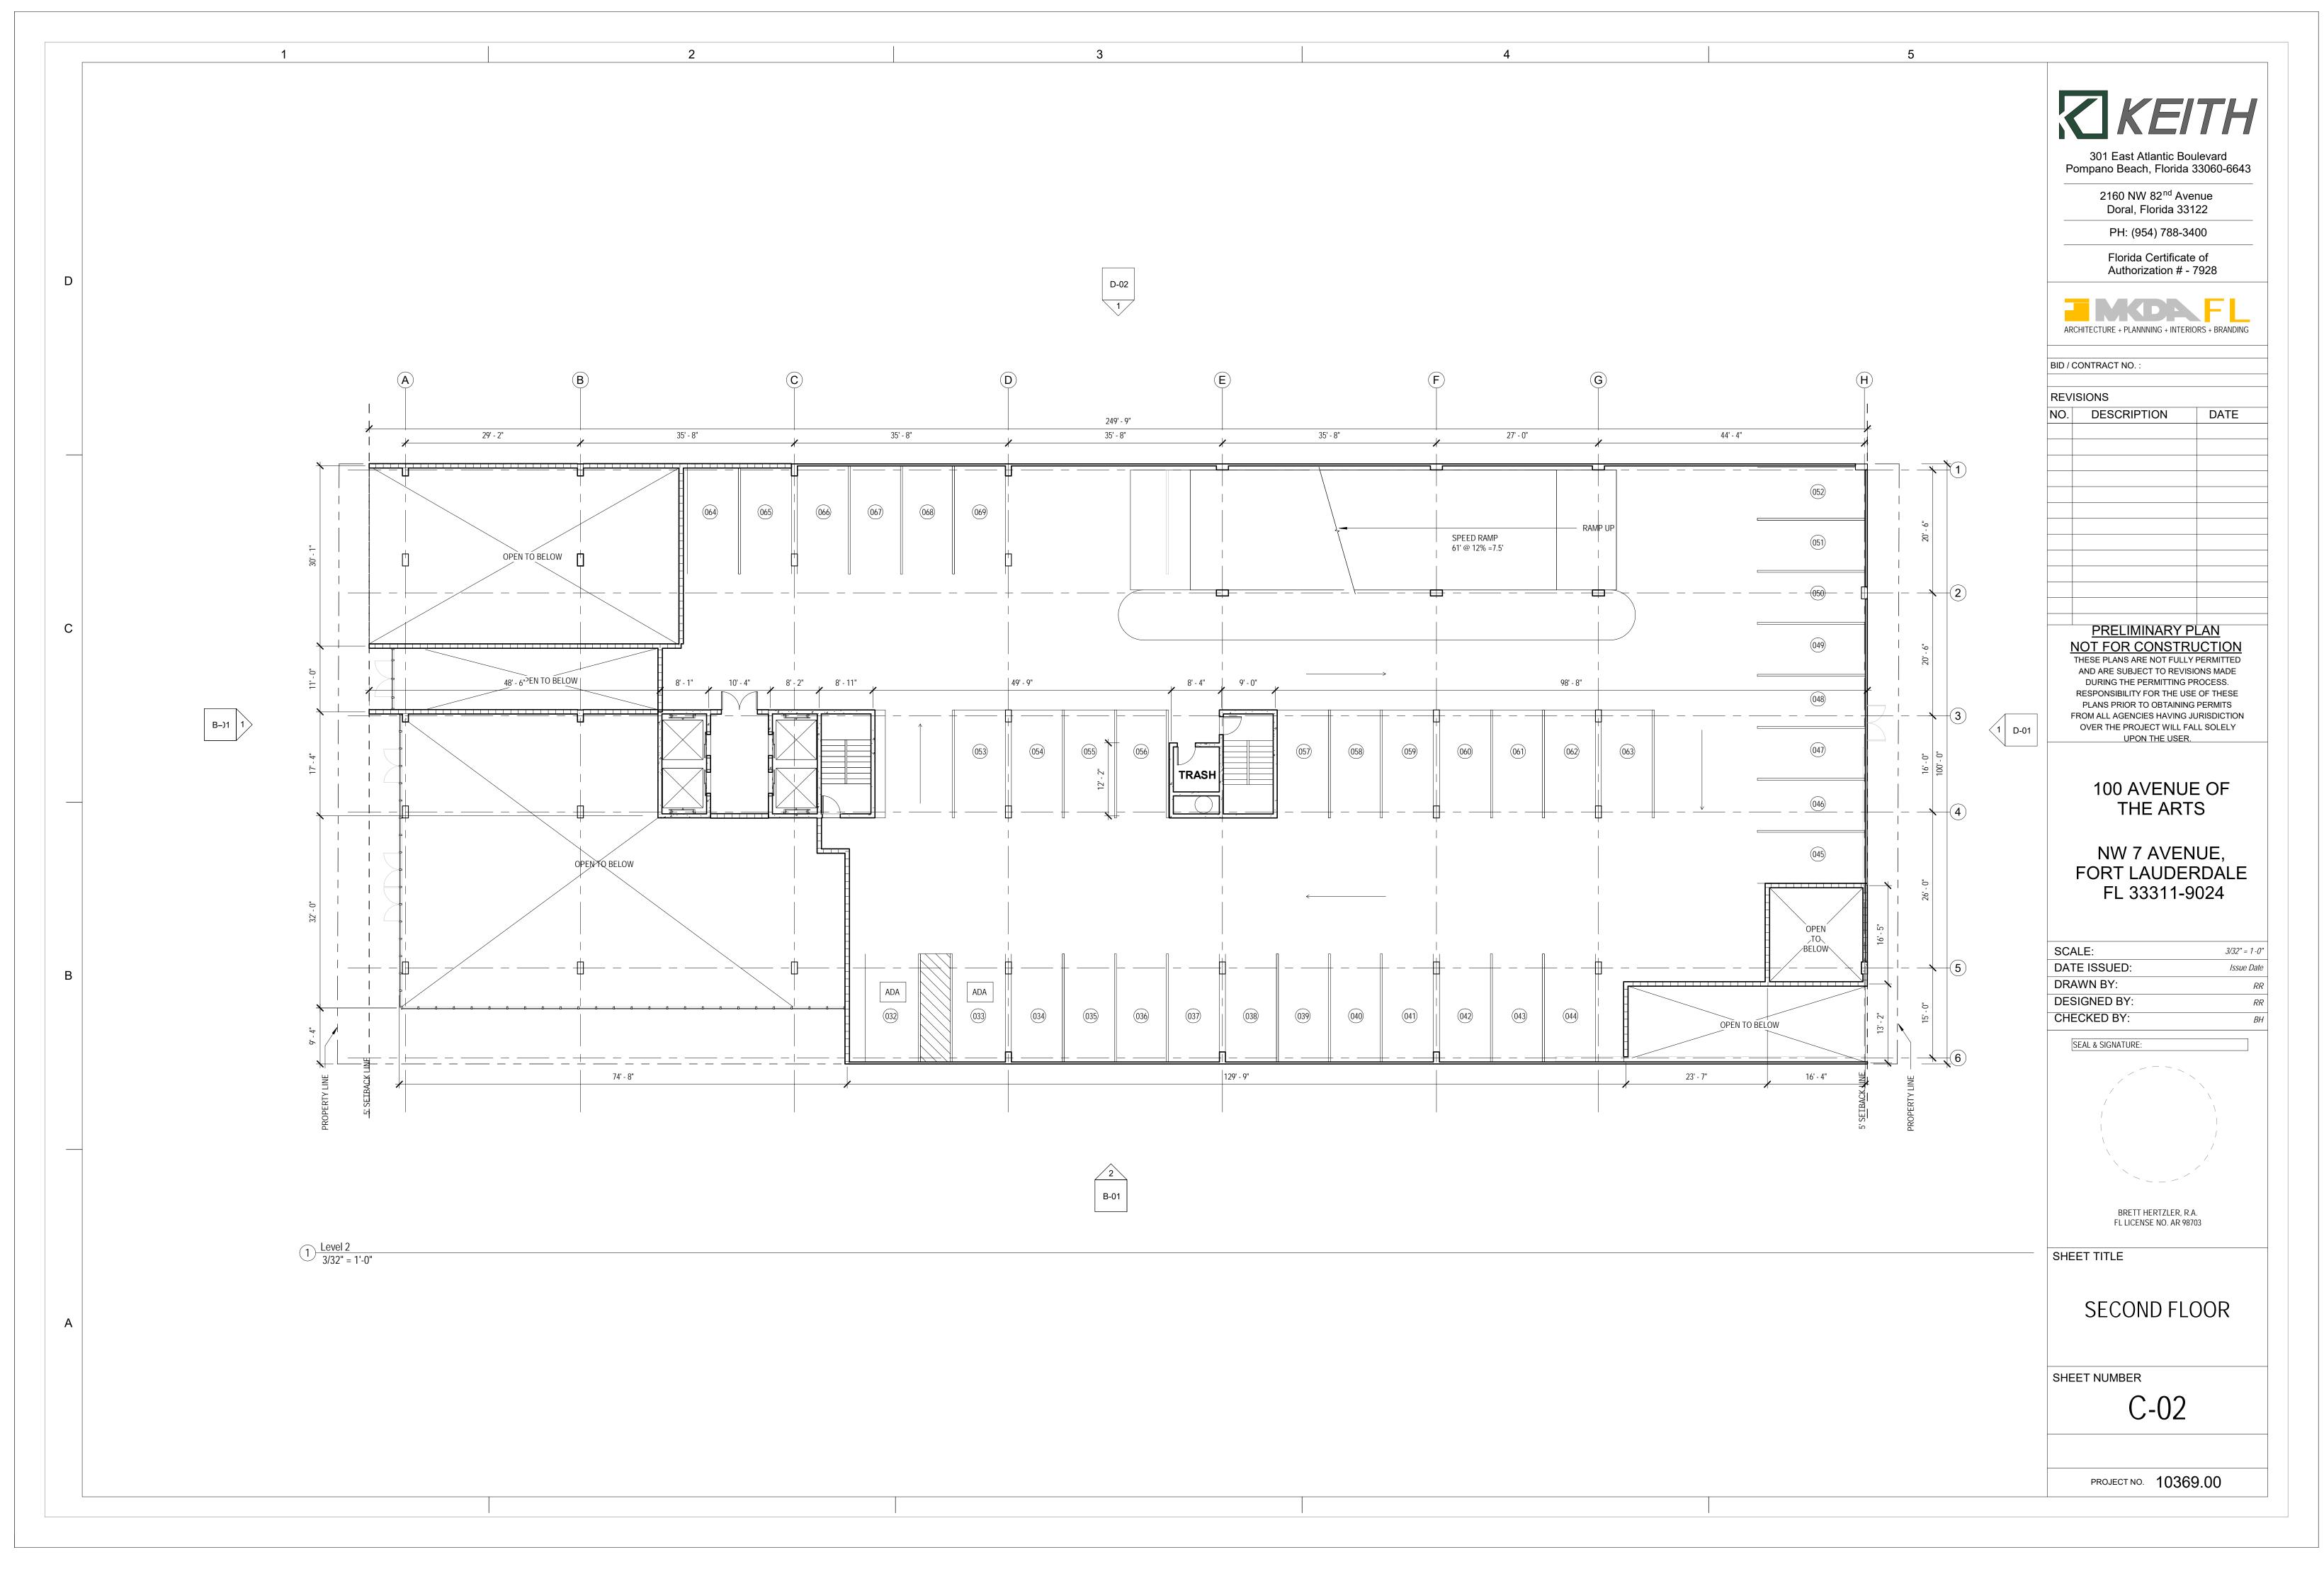

WEST PERSPECTIVE

WEST PERSPECTIVE

KEITH

301 East Atlantic Boulevard Pompano Beach, Florida 33060-6643

2160 NW 82<sup>nd</sup> Avenue Doral, Florida 33122

Florida Certificate of Authorization # - 7928

PH: (954) 788-3400

ARCHITECTURE + PLANNNING + INTERIORS + BRANDING

BID / CONTRACT NO. :

REVISIONS NO. DESCRIPTION DATE

> PRELIMINARY PLAN NOT FOR CONSTRUCTION

AND ARE SUBJECT TO REVISIONS MADE DURING THE PERMITTING PROCESS. RESPONSIBILITY FOR THE USE OF THESE PLANS PRIOR TO OBTAINING PERMITS FROM ALL AGENCIES HAVING JURISDICTION OVER THE PROJECT WILL FALL SOLELY UPON THE USER.

> 100 AVENUE OF THE ARTS

NW 7 AVENUE, FORT LAUDERDALE FL 33311-9024

SCALE: DATE ISSUED: DRAWN BY: DESIGNED BY: CHECKED BY:

SEAL & SIGNATURE:

BRETT HERTZLER, R.A. FL LICENSE NO. AR 98703

SHEET TITLE

RENDERINGS

SHEET NUMBER

E-01

PROJECT NO. 10369.00

SOUTH-WEST PERSPECTIVE

SOUTH-WEST PERSPECTIVE

KEITH

301 East Atlantic Boulevard Pompano Beach, Florida 33060-6643

> 2160 NW 82<sup>nd</sup> Avenue Doral, Florida 33122