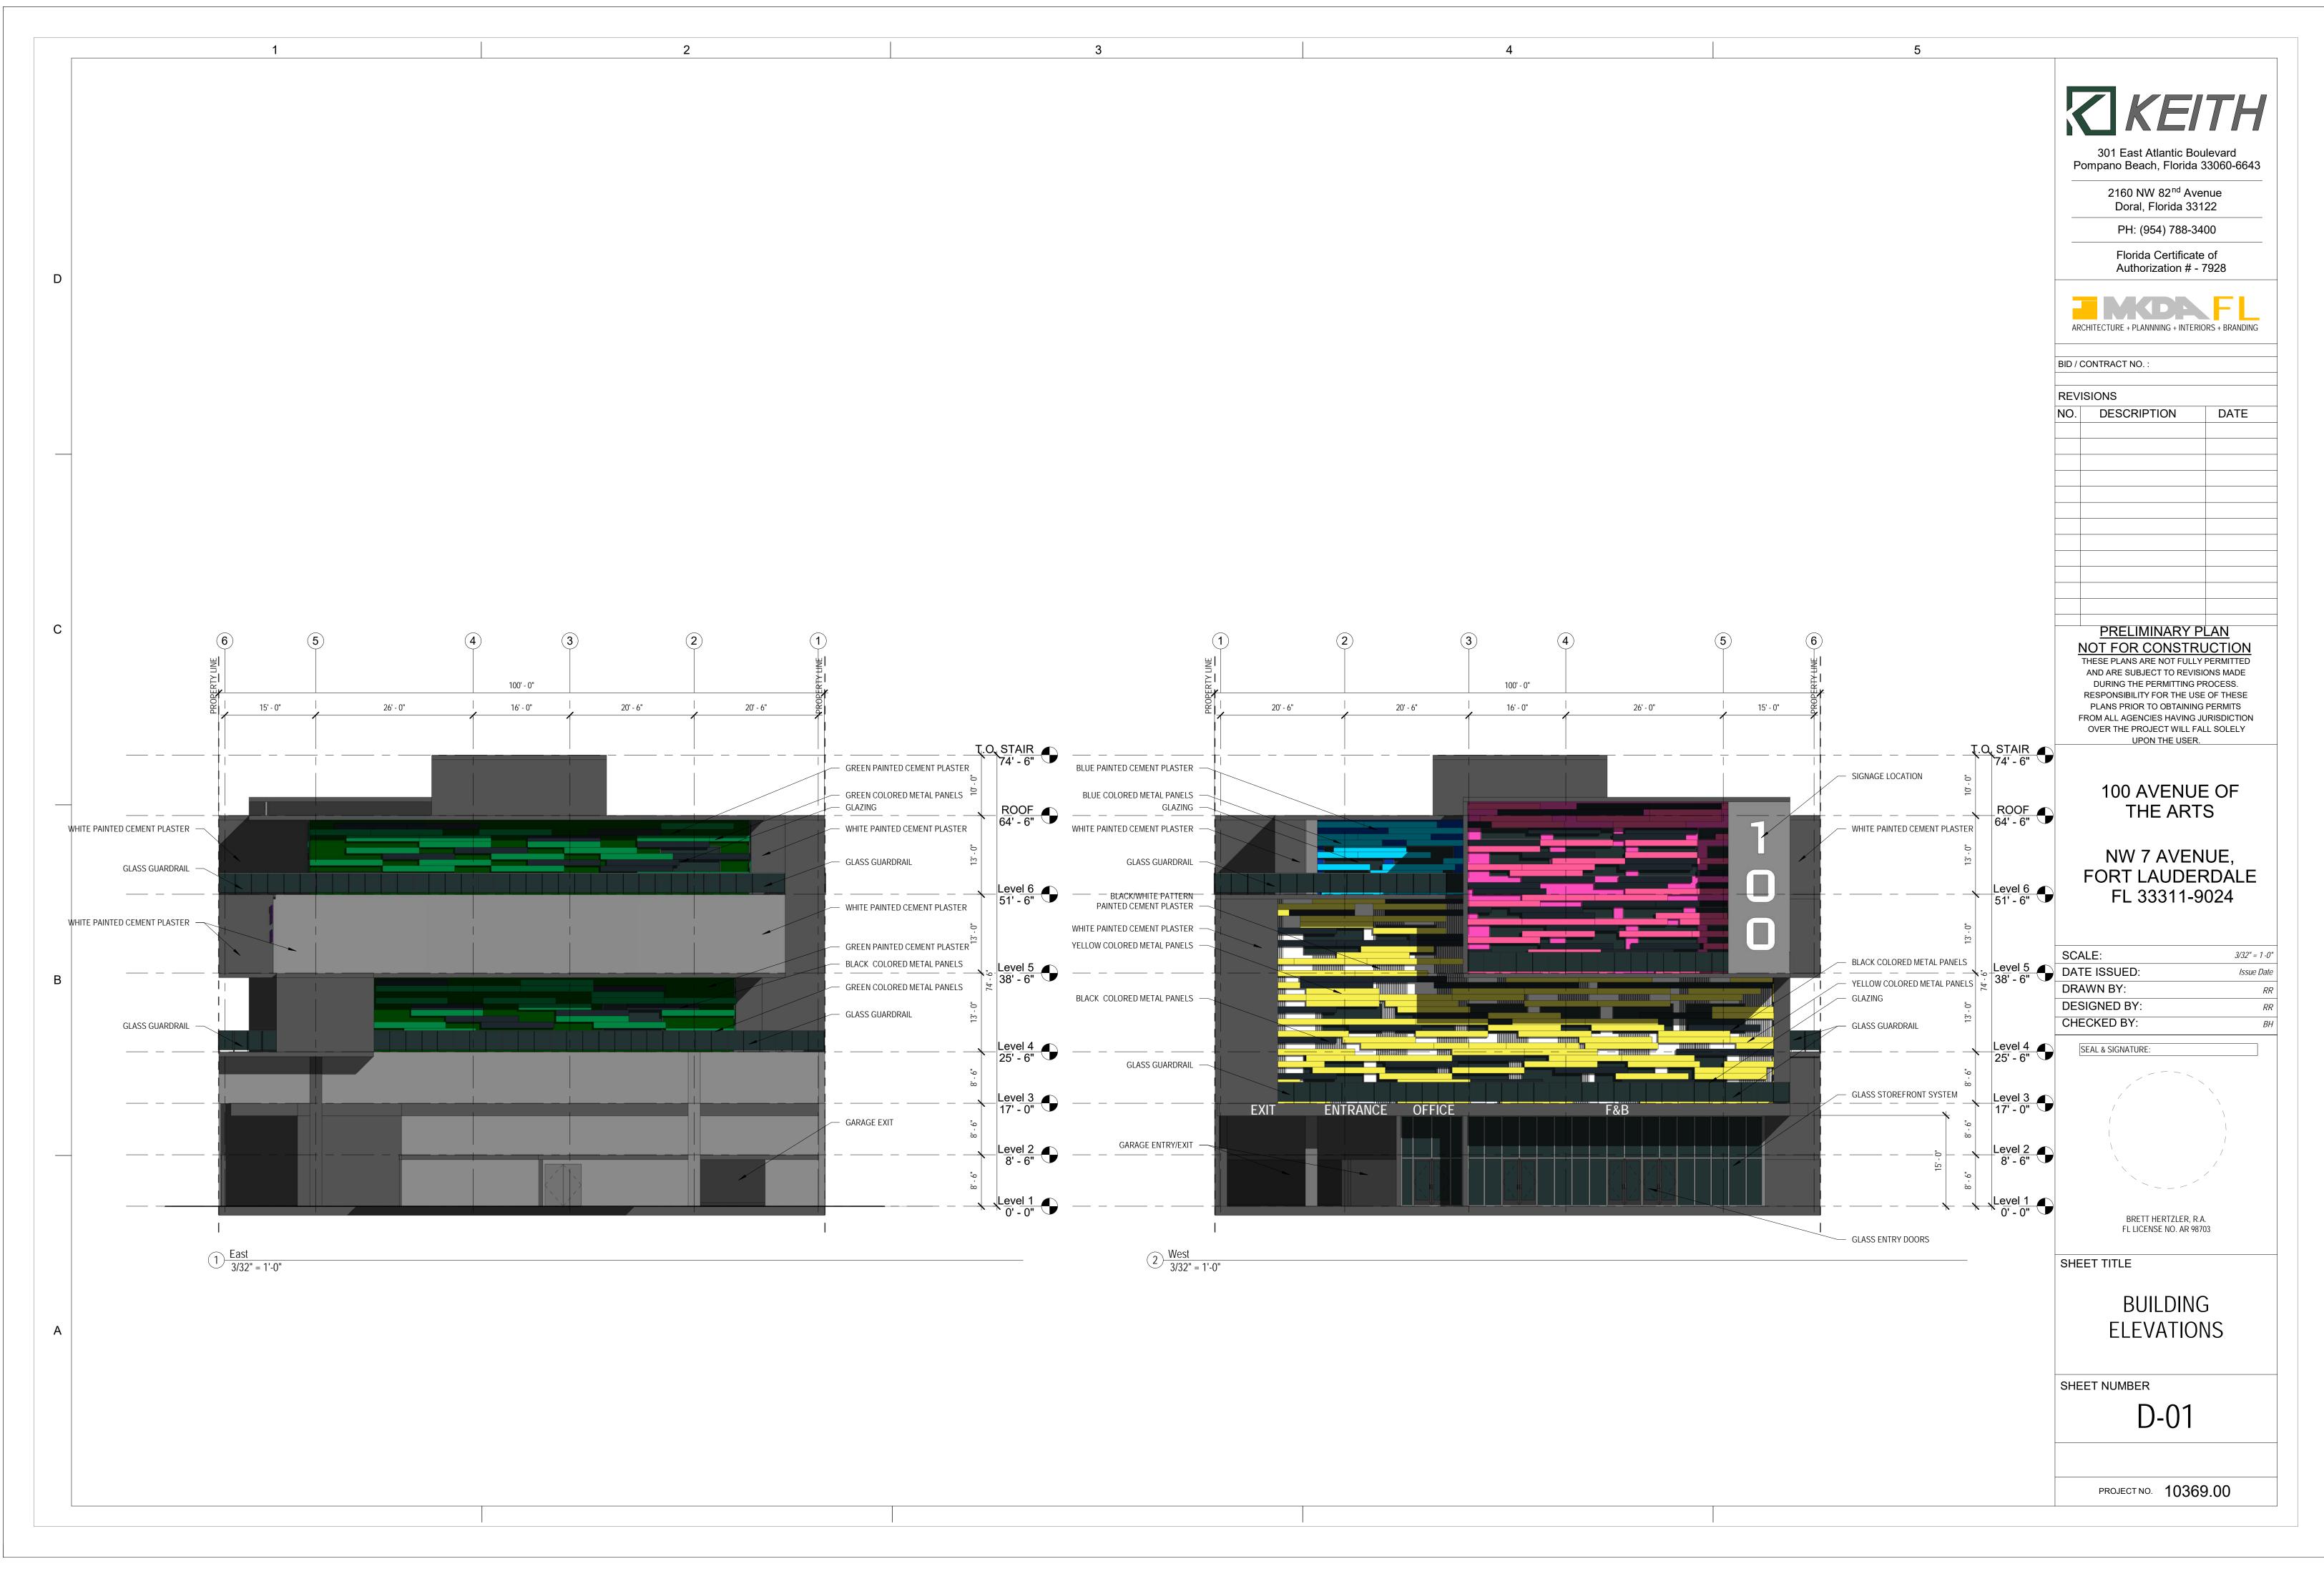

> 100 AVENUE OF THE ARTS

NW 7 AVENUE, FORT LAUDERDALE FL 33311-9024

SCALE: DATE ISSUED: DRAWN BY: DESIGNED BY: CHECKED BY:

SEAL & SIGNATURE:

BRETT HERTZLER, R.A. FL LICENSE NO. AR 98703

SHEET TITLE

RENDERINGS