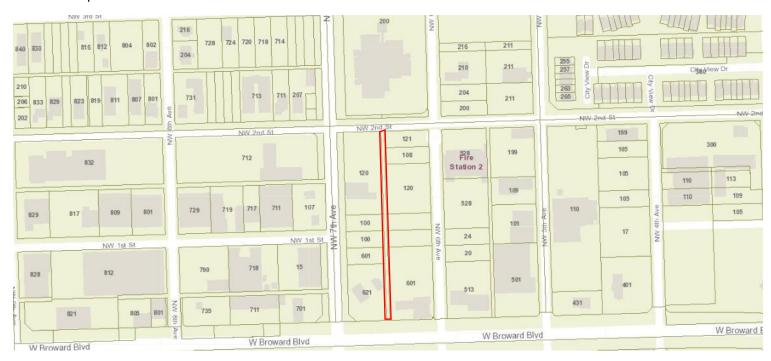

> OF <u>2</u>
DRAWING NO. 10369 UTILITY EASEMENT-SKD.dwg

| DATE10/03/18   | DATE | REVISIONS |
|----------------|------|-----------|
| SCALE AS SHOWN |      |           |
| FIELD BK. 715  |      |           |
| DWNG. BYD.B.   |      |           |
| CHK. BYL.P.    |      |           |



#### **REVISIONS** DATE **SKETCH & DESCRIPTION** DATE 10/03/18 ASSOCIATES. INC. 10' UTILITY EASEMENT 1" = 80' **SCALE** consulting engineers 301 EAST ATLANTIC BOULEVARD A PORTION OF BLOCK 8 POMPANO BEACH, FLORIDA 33060-6643 (954) 788-3400 FAX (954) 788-3500 EMAIL: mail@keith-associates.com LB NO. 6860 715 FIELD BK. **BRYAN SUBDIVISION** P.B. 1, PG. 18, D.C.R. DWNG. BY D.B. \_ OF SHEET 2 CHK. BY 10369 UTILITY EASEMENT-SKD.dwg CITY OF FORT LAUDERDALE BROWARD COUNTY FLORIDA DRAWING NO.

### **Location Map**



## **Zoning Map**