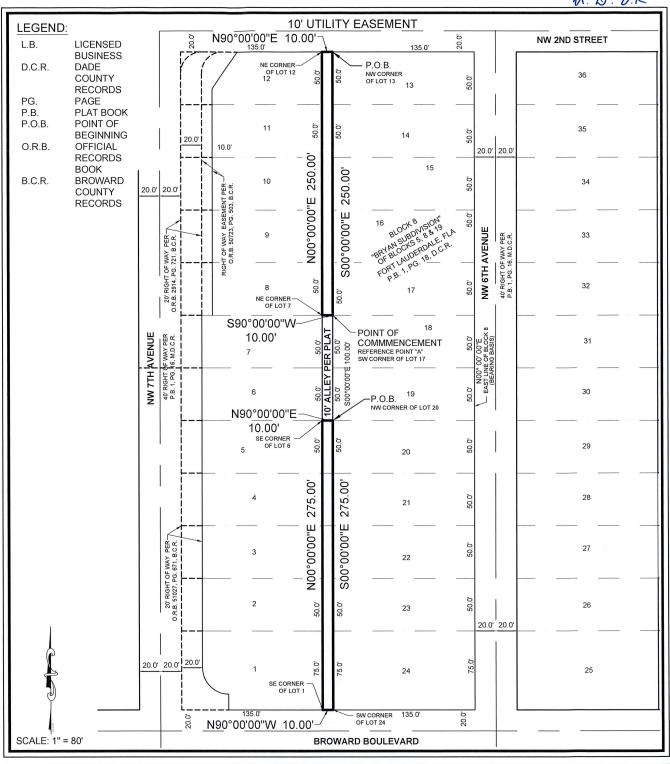

#### 10' UTILITY EASEMENT

#### LEGAL DESCRIPTION:

PORTIONS OF THE 10 FOOT WIDE ALLEY WAY IN BLOCK 8 OF "BRYAN SUBDIVISION", ACCORDING TO THE PLAT THEREOF, AS RECORDED IN PLAT BOOK 1, PAGE 18, OF THE PUBLIC RECORDS OF DADE COUNTY, FLORIDA, SAID PORTIONS BEING MORE PARTICULARLY DESCRIBED AS FOLLOWS:

BEGINNING AT THE NORTHWEST CORNER OF LOT 13 OF SAID BLOCK 8; THENCE SOUTH 00° 00' 00" EAST, A DISTANCE OF 250.00 FEET TO THE SOUTHWEST CORNER OF LOT 17, SAID BLOCK 8 AND A POINT HEREAFTER REFERRED TO AS REFERENCE POINT "A"; THENCE SOUTH 90° 00' 00" WEST, A DISTANCE OF 10.00 FEET TO THE NORTHEAST CORNER OF LOT 7, SAID BLOCK 8; THENCE NORTH 00° 00' 00" EAST A DISTANCE OF 250.00 FEET TO THE NORTHEAST CORNER OF LOT 12, SAID BLOCK 8; THENCE NORTH 90° 00' 00" EAST, A DISTANCE OF 10.00 FEET TO THE POINT OF BEGINNING.

#### TOGETHER WITH:

COMMENCING AT THE AFOREMENTIONED REFERENCE POINT "A"; THENCE SOUTH 00° 00" EAST, A DISTANCE OF 100.00 FEET TO THE NORTHWEST CORNER OF LOT 20, SAID BLOCK 8 AND THE POINT OF BEGINNING; THENCE SOUTH 00° 00' 00" EAST, A DISTANCE OF 275.00 FEET TO THE SOUTHWEST CORNER OF LOT 24, SAID BLOCK 8; THENCE NORTH 90° 00' 00" WEST, A DISTANCE OF 10.00 FEET TO THE SOUTHEAST CORNER OF LOT 1, SAID BLOCK 8; THENCE NORTH 00° 00' 00" EAST, A DISTANCE OF 275.00 FEET TO THE NORTHEAST CORNER OF LOT 5, SAID BLOCK 8; THENCE NORTH 90° 00' 00" EAST, A DISTANCE OF 10.00 FEET TO THE POINT OF BEGINNING.

SAID LANDS SITUATE, LYING AND BEING IN THE CITY OF FORT LAUDERDALE, BROWARD COUNTY, FLORIDA AND CONTAINING 5,250 SQUARE FEET.

LOCATION MAP: NOT TO SCALE

#### SURVEY NOTES:

- 1. THE LEGAL DESCRIPTION SHOWN HEREON WAS PREPARED BY THE SURVEYOR.
- 2. THIS SKETCH IS NOT VALID WITHOUT THE SIGNATURE AND ORIGINAL RAISED SEAL OF A FLORIDA LICENSED SURVEYOR AND MAPPER
- 3. IT IS A VIOLATION OF THE STANDARDS OF PRACTICE RULE 5J-17 OF THE FLORIDA ADMINISTRATIVE CODE, TO ALTER THIS SKETCH AND DESCRIPTION WITHOUT THE EXPRESSED PRIOR WRITTEN CONSENT OF THE SURVEYOR. ADDITIONS AND DELETIONS MADE TO THE FACE OF THIS SKETCH AND DESCRIPTION WILL MAKE THIS DOCUMENT INVALID.
- 4. THIS SKETCH AND DESCRIPTION DOES NOT CONSTITUTE A BOUNDARY SURVEY.
- 5. BEARINGS SHOWN HEREON ARE BASED ON AN ASSUMED BEARING OF NORTH ALONG THE EAST LINE OF BLOCK 8 OF "BRYAN SUBDIVISION", ACCORDING TO THE PLAT THEREOF, AS RECORDED IN PLAT BOOK 1. PAGE 18. OF THE PUBLIC RECORDS OF DADE COUNTY, FLORIDA.