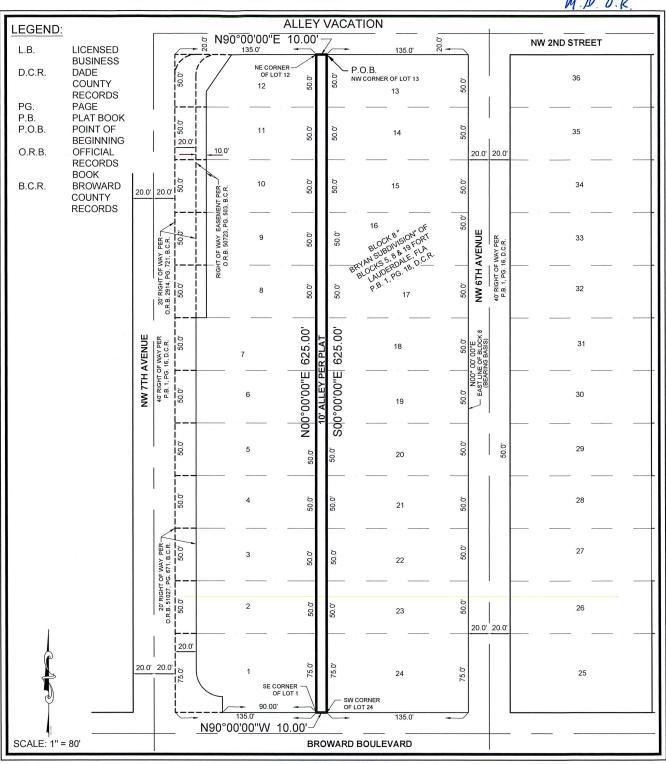

#### **ALLEY VACATION**

#### LEGAL DESCRIPTION:

A TRACT OF LAND BEING A PORTION OF THE 10 FOOT WIDE ALLEYWAY IN BLOCK 8 OF "BRYAN SUBDIVISION", ACCORDING TO THE PLAT THEREOF, AS RECORDED IN PLAT BOOK 1, PAGE 18, OF THE PUBLIC RECORDS OF DADE COUNTY, FLORIDA, BEING MORE PARTICULARLY DESCRIBED AS FOLLOWS:

BEGINNING AT THE NORTHWEST CORNER OF LOT 13 OF SAID BLOCK 8; THENCE SOUTH 00° 00' 00" EAST, A DISTANCE OF 625.00 FEET TO THE SOUTHWEST CORNER OF LOT 24, SAID BLOCK 8; THENCE NORTH 90° 00' 00" WEST, A DISTANCE OF 10.00 FEET TO THE SOUTHEAST CORNER OF LOT 1; THENCE NORTH 00° 00' 00" EAST, A DISTANCE OF 625.00 FEET TO THE NORTHEAST CORNER OF LOT 12, SAID BLOCK 8; THENCE NORTH 90° 00' 00" EAST, A DISTANCE OF 10.00 FEET TO THE POINT OF BEGINNING.

SAID LANDS SITUATE, LYING AND BEING IN THE CITY OF FORT LAUDERDALE, BROWARD COUNTY, FLORIDA AND CONTAINING 6,250 SQUARE FEET.

#### SURVEY NOTES:

- THE LEGAL DESCRIPTION SHOWN HEREON WAS PREPARED BY THE SURVEYOR
- THIS SKETCH IS NOT VALID WITHOUT THE SIGNATURE AND ORIGINAL RAISED SEAL OF A FLORIDA LICENSED SURVEYOR AND MAPPER.
- IT IS A VIOLATION OF THE STANDARDS OF PRACTICE RULE 5J-17 OF THE FLORIDA ADMINISTRATIVE CODE, TO ALTER THIS SKETCH AND DESCRIPTION WITHOUT THE EXPRESSED PRIOR WRITTEN CONSENT OF THE SURVEYOR. ADDITIONS AND DELETIONS MADE TO THE FACE OF THIS SKETCH AND DESCRIPTION WILL MAKE THIS DOCUMENT INVALID.
- THIS SKETCH AND DESCRIPTION DOES NOT CONSTITUTE A BOUNDARY SURVEY.
- BEARINGS SHOWN HEREON ARE BASED ON AN ASSUMED BEARING OF NORTH ALONG THE EAST LINE OF BLOCK 8 OF "BRYAN SUBDIVISION", ACCORDING TO THE PLAT THEREOF, AS RECORDED IN PLAT BOOK 1, PAGE 18, OF THE PUBLIC RECORDS OF DADE COUNTY, FLORIDA.