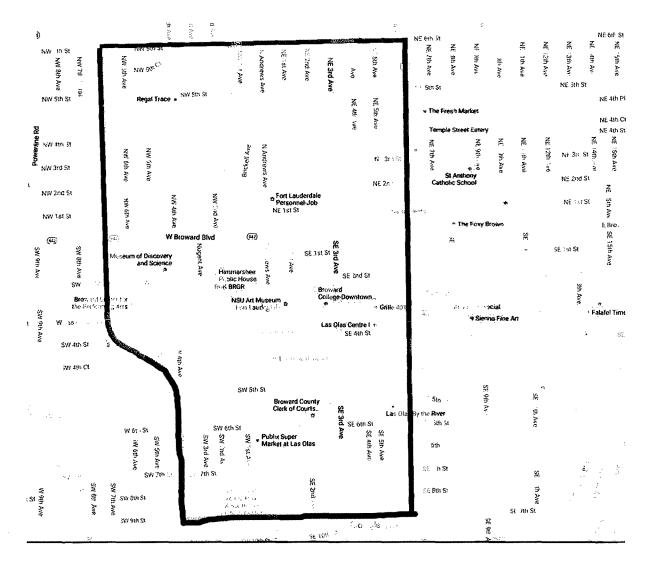

## PART V: RIVERWALK DISTRICT OUTDOOR EVENTS

Riverwalk Fort Lauderdale, Inc. will oversee all outdoor events held within the Riverwalk District. This includes use of Esplanade Park, Huizenga Park, Peter Feldman Park, Hardy Park, Sistrunk Park, Stranahan Park, Smoker Park and Laura Ward Plaza. The Riverwalk District is outlined below.