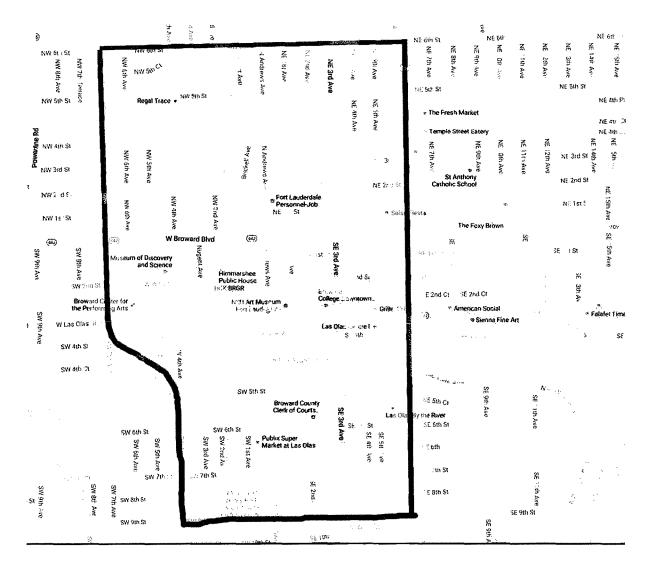

## PART V: RIVERWALK DISTRICT OUTDOOR EVENTS

Riverwalk Fort Lauderdale, Inc. will oversee all outdoor events held within the Riverwalk District. This includes use of Esplanade Park, Huizenga Park, Peter Feldman Park, Hardy Park, Sistrunk Park, Stranahan Park, Smoker Park and Laura Ward Plaza. The Riverwalk District is outlined below.