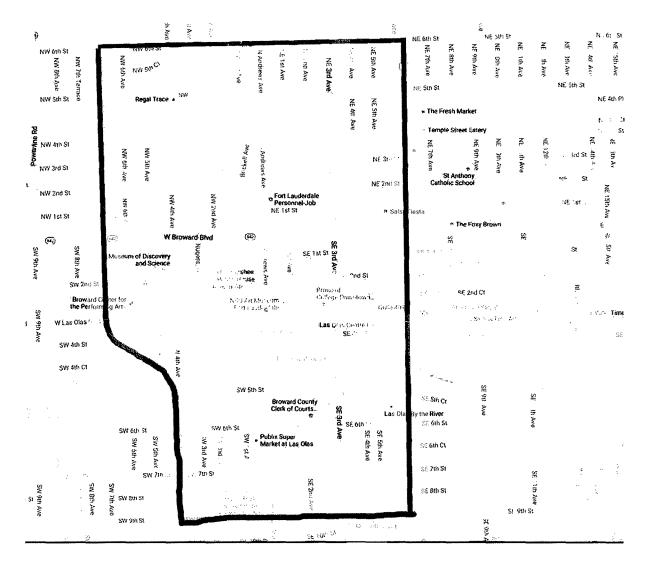

## PART V: RIVERWALK DISTRICT OUTDOOR EVENTS

Riverwalk Fort Lauderdale, Inc. will oversee all outdoor events held within the Riverwalk District. This includes use of Esplanade Park, Huizenga Park, Peter Feldman Park, Hardy Park, Sistrunk Park, Stranahan Park, Smoker Park and Laura Ward Plaza. The Riverwalk District is outlined below.