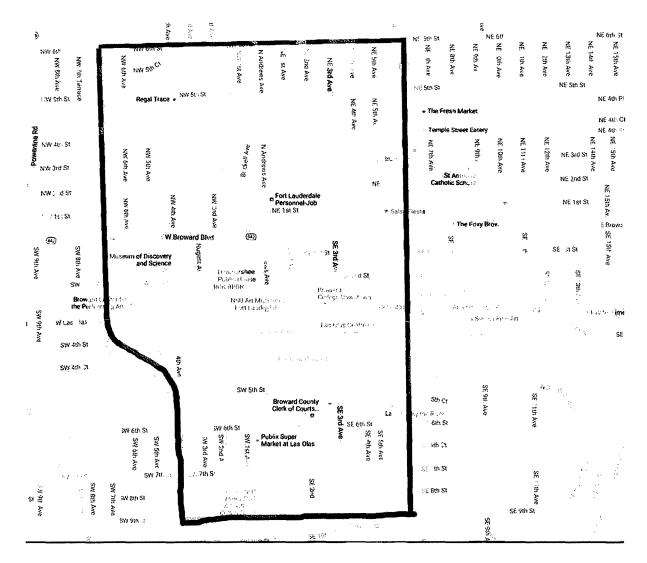

## PART V: RIVERWALK DISTRICT OUTDOOR EVENTS

Riverwalk Fort Lauderdale, Inc. will oversee all outdoor events held within the Riverwalk District. This includes use of Esplanade Park, Huizenga Park, Peter Feldman Park, Hardy Park, Sistrunk Park, Stranahan Park, Smoker Park and Laura Ward Plaza. The Riverwalk District is outlined below.