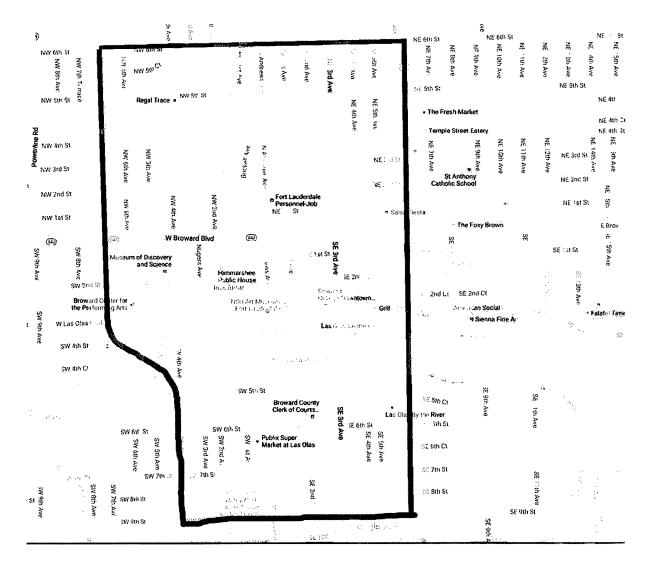

## PART V: RIVERWALK DISTRICT OUTDOOR EVENTS

Riverwalk Fort Lauderdale, Inc. will oversee all outdoor events held within the Riverwalk District. This includes use of Esplanade Park, Huizenga Park, Peter Feldman Park, Hardy Park, Sistrunk Park, Stranahan Park, Smoker Park and Laura Ward Plaza. The Riverwalk District is outlined below.