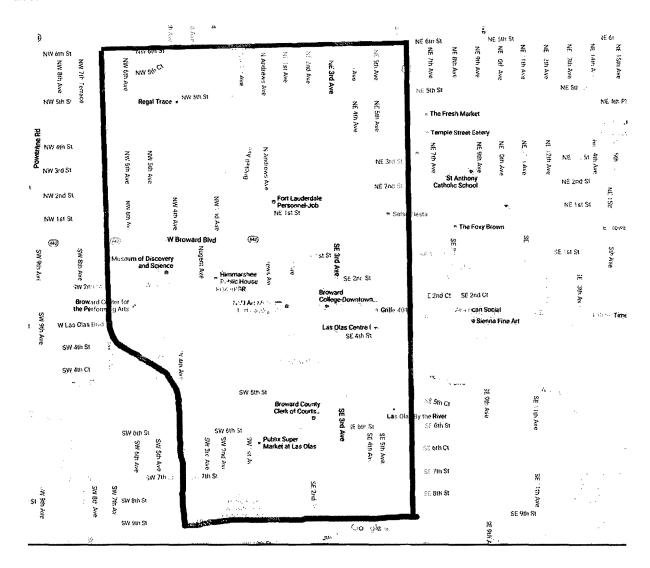

## PART V: RIVERWALK DISTRICT OUTDOOR EVENTS

Riverwalk Fort Lauderdale, Inc. will oversee all outdoor events held within the Riverwalk District. This includes use of Esplanade Park, Huizenga Park, Peter Feldman Park, Hardy Park, Sistrunk Park, Stranahan Park, Smoker Park and Laura Ward Plaza. The Riverwalk District is outlined below.