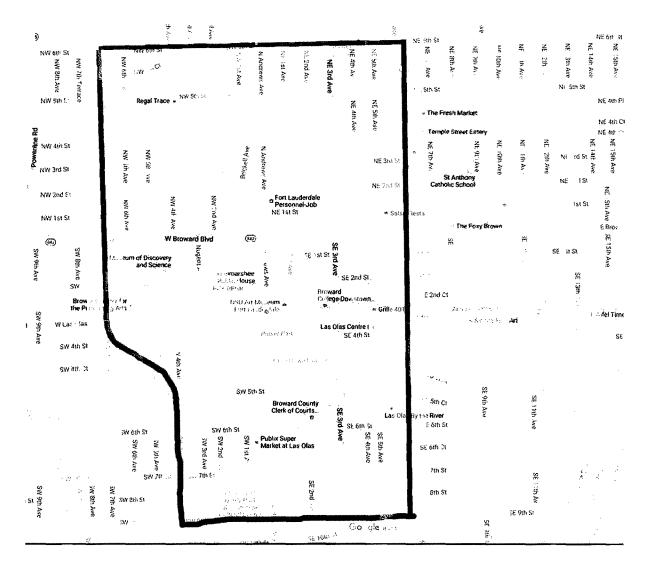

## PART V: RIVERWALK DISTRICT OUTDOOR EVENTS

Riverwalk Fort Lauderdale, Inc. will oversee all outdoor events held within the Riverwalk District. This includes use of Esplanade Park, Huizenga Park, Peter Feldman Park, Hardy Park, Sistrunk Park, Stranahan Park, Smoker Park and Laura Ward Plaza. The Riverwalk District is outlined below.