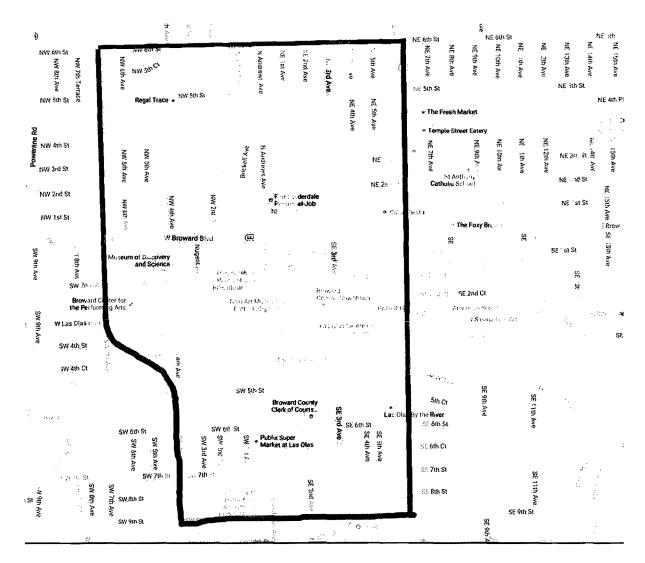

## PART V: RIVERWALK DISTRICT OUTDOOR EVENTS

Riverwalk Fort Lauderdale, Inc. will oversee all outdoor events held within the Riverwalk District. This includes use of Esplanade Park, Huizenga Park, Peter Feldman Park, Hardy Park, Sistrunk Park, Stranahan Park, Smoker Park and Laura Ward Plaza. The Riverwalk District is outlined below.