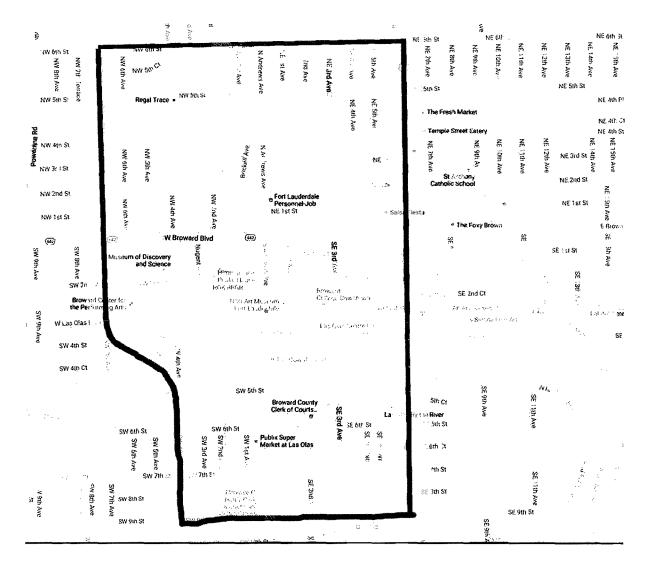

## PART V: RIVERWALK DISTRICT OUTDOOR EVENTS

Riverwalk Fort Lauderdale, Inc. will oversee all outdoor events held within the Riverwalk District. This includes use of Esplanade Park, Huizenga Park, Peter Feldman Park, Hardy Park, Sistrunk Park, Stranahan Park, Smoker Park and Laura Ward Plaza. The Riverwalk District is outlined below.