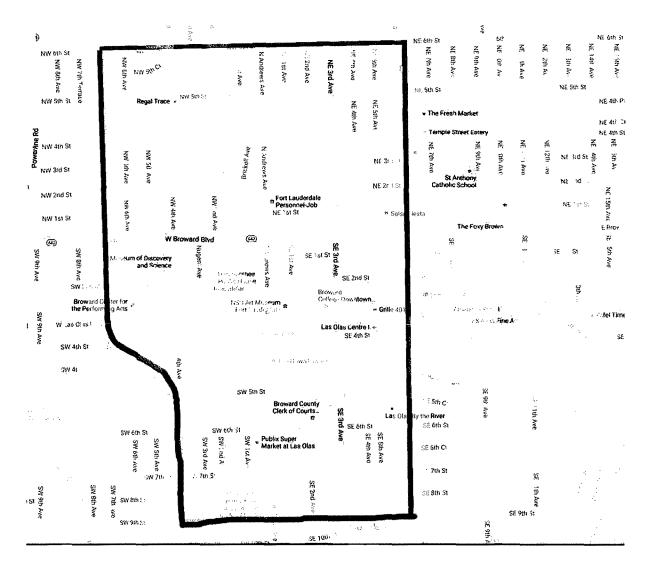

## PART V: RIVERWALK DISTRICT OUTDOOR EVENTS

Riverwalk Fort Lauderdale, Inc. will oversee all outdoor events held within the Riverwalk District. This includes use of Esplanade Park, Huizenga Park, Peter Feldman Park, Hardy Park, Sistrunk Park, Stranahan Park, Smoker Park and Laura Ward Plaza. The Riverwalk District is outlined below.