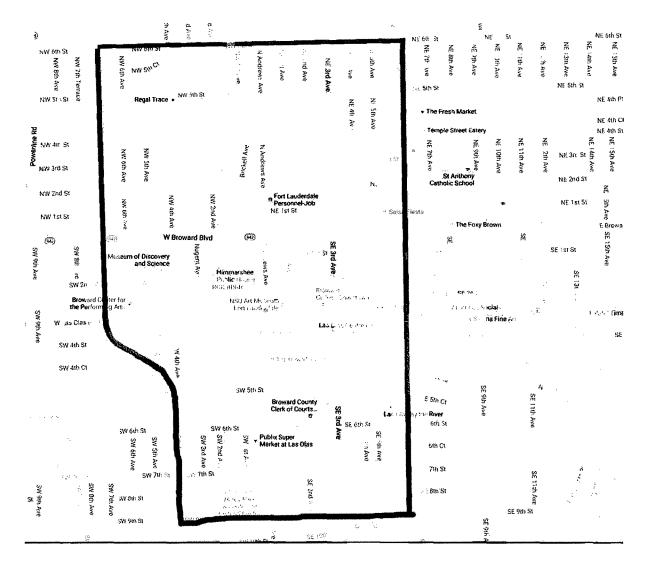

## PART V: RIVERWALK DISTRICT OUTDOOR EVENTS

Riverwalk Fort Lauderdale, Inc. will oversee all outdoor events held within the Riverwalk District. This includes use of Esplanade Park, Huizenga Park, Peter Feldman Park, Hardy Park, Sistrunk Park, Stranahan Park, Smoker Park and Laura Ward Plaza. The Riverwalk District is outlined below.