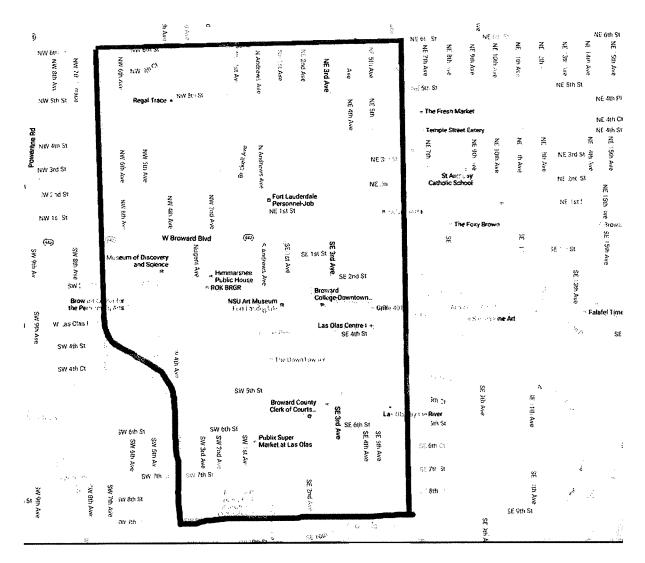

## PART V: RIVERWALK DISTRICT OUTDOOR EVENTS

Riverwalk Fort Lauderdale, Inc. will oversee all outdoor events held within the Riverwalk District. This includes use of Esplanade Park, Huizenga Park, Peter Feldman Park, Hardy Park, Sistrunk Park, Stranahan Park, Smoker Park and Laura Ward Plaza. The Riverwalk District is outlined below.