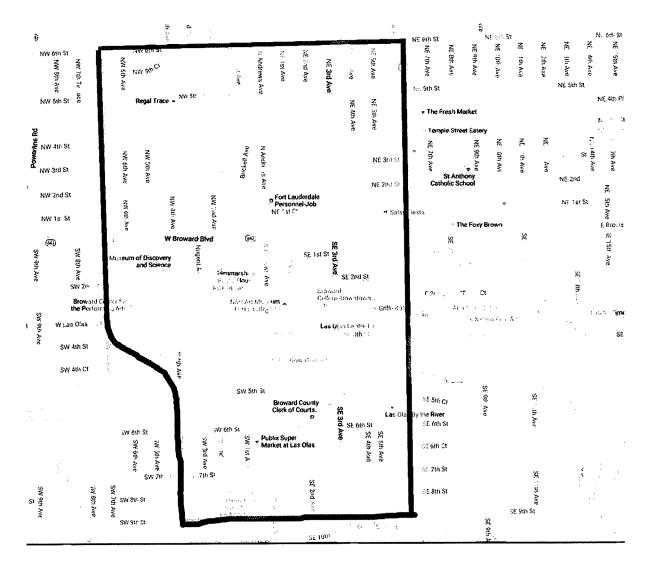

## PART V: RIVERWALK DISTRICT OUTDOOR EVENTS

Riverwalk Fort Lauderdale, Inc. will oversee all outdoor events held within the Riverwalk District. This includes use of Esplanade Park, Huizenga Park, Peter Feldman Park, Hardy Park, Sistrunk Park, Stranahan Park, Smoker Park and Laura Ward Plaza. The Riverwalk District is outlined below.