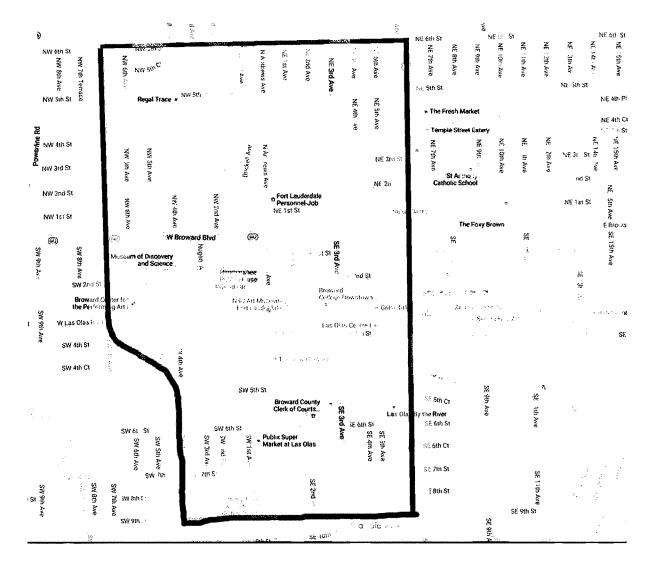

## PART V: RIVERWALK DISTRICT OUTDOOR EVENTS

Riverwalk Fort Lauderdale, Inc. will oversee all outdoor events held within the Riverwalk District. This includes use of Esplanade Park, Huizenga Park, Peter Feldman Park, Hardy Park, Sistrunk Park, Stranahan Park, Smoker Park and Laura Ward Plaza. The Riverwalk District is outlined below.