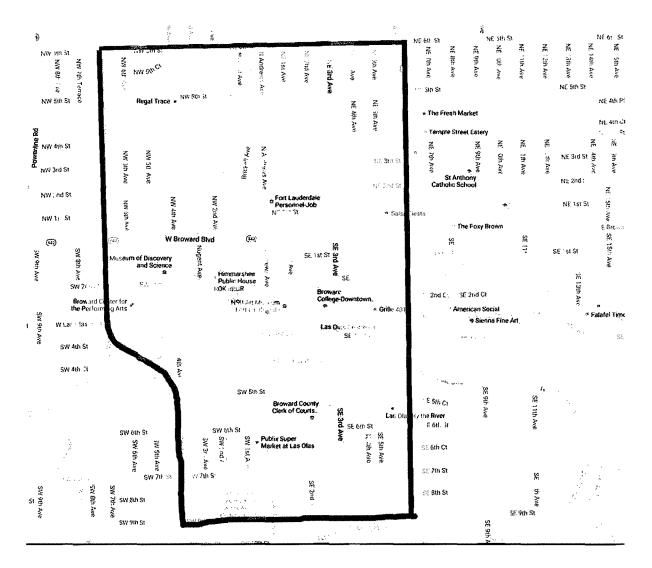

## PART V: RIVERWALK DISTRICT OUTDOOR EVENTS

Riverwalk Fort Lauderdale, Inc. will oversee all outdoor events held within the Riverwalk District. This includes use of Esplanade Park, Huizenga Park, Peter Feldman Park, Hardy Park, Sistrunk Park, Stranahan Park, Smoker Park and Laura Ward Plaza. The Riverwalk District is outlined below.