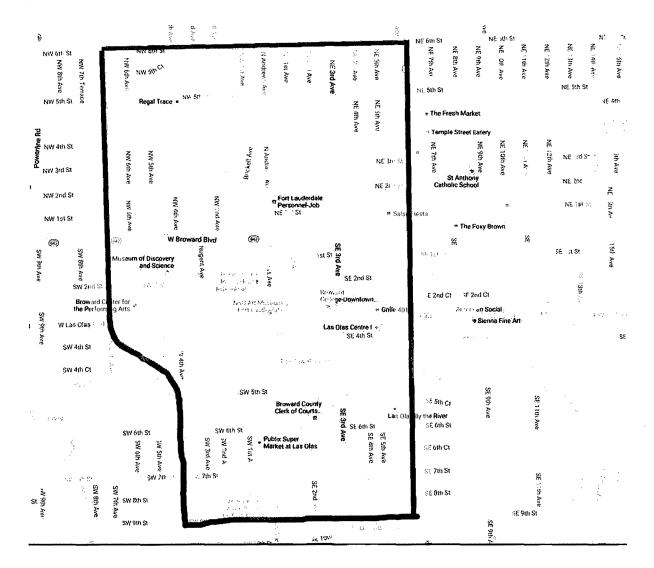

## PART V: RIVERWALK DISTRICT OUTDOOR EVENTS

Riverwalk Fort Lauderdale, Inc. will oversee all outdoor events held within the Riverwalk District. This includes use of Esplanade Park, Huizenga Park, Peter Feldman Park, Hardy Park, Sistrunk Park, Stranahan Park, Smoker Park and Laura Ward Plaza. The Riverwalk District is outlined below.