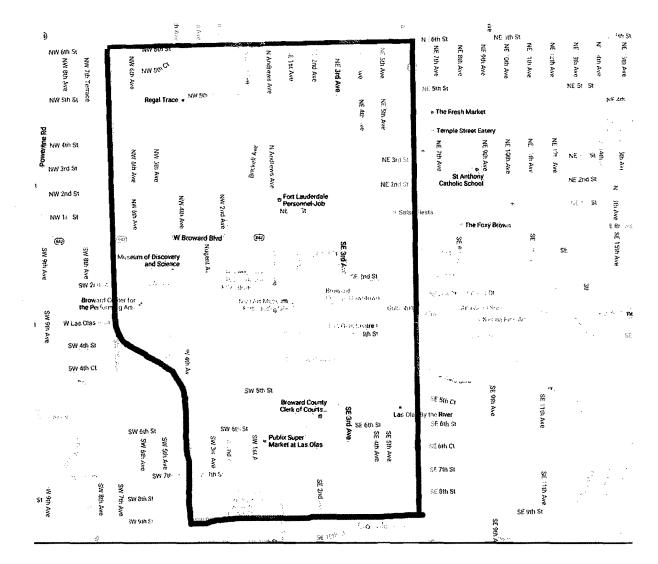

## PART V: RIVERWALK DISTRICT OUTDOOR EVENTS

Riverwalk Fort Lauderdale, Inc. will oversee all outdoor events held within the Riverwalk District. This includes use of Esplanade Park, Huizenga Park, Peter Feldman Park, Hardy Park, Sistrunk Park, Stranahan Park, Smoker Park and Laura Ward Plaza. The Riverwalk District is outlined below.