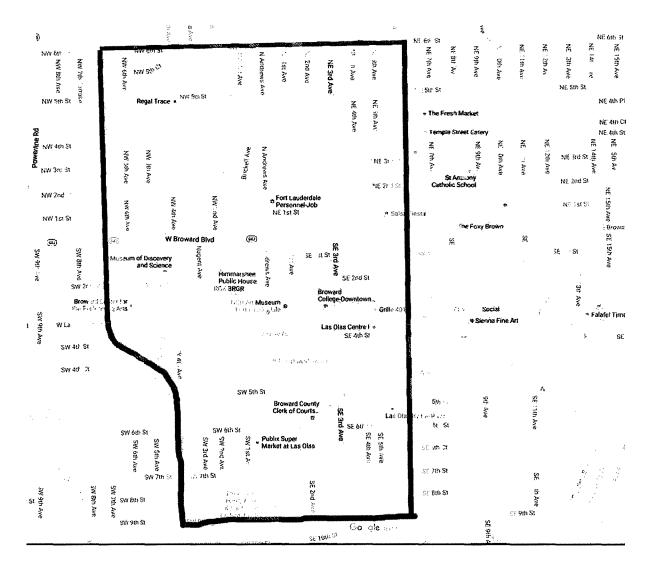

## PART V: RIVERWALK DISTRICT OUTDOOR EVENTS

Riverwalk Fort Lauderdale, Inc. will oversee all outdoor events held within the Riverwalk District. This includes use of Esplanade Park, Huizenga Park, Peter Feldman Park, Hardy Park, Sistrunk Park, Stranahan Park, Smoker Park and Laura Ward Plaza. The Riverwalk District is outlined below.