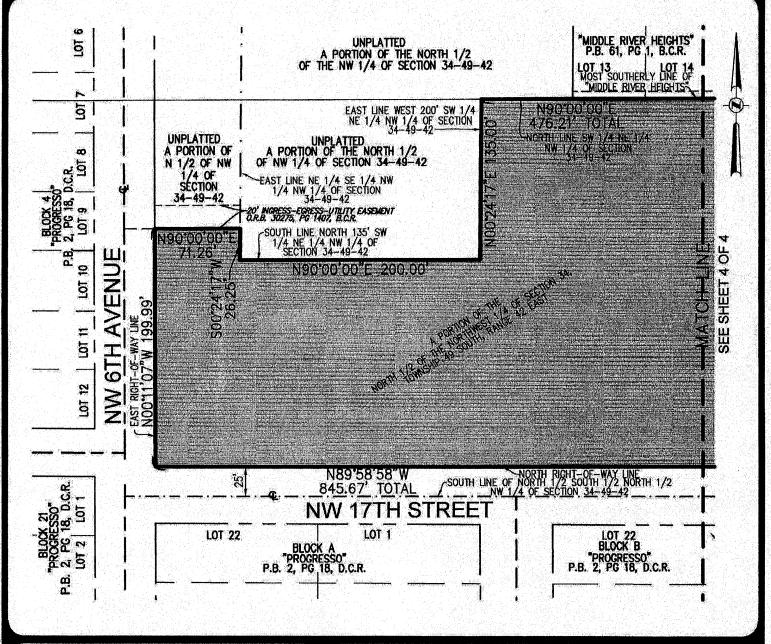

## LEGAL DESCRIPTION:

ALL OF LOT 3, "BONIELLO PARK", ACCORDING TO THE PLAT THEREOF, AS RECORDED IN PLAT BOOK 45, PAGE 15, OF THE PUBLIC RECORDS OF BROWARD COUNTY, FLORIDA, AND A PORTION OF THE NORTH 1/2 OF THE NORTHWEST 1/4 OF SECTION 34, TOWNSHIP 49 SOUTH, RANGE 42 EAST, ALL BEING MORE PARTICULARLY DESCRIBED AS FOLLOWS:

BEGINNING AT THE NORTHWEST CORNER OF SAID LOT 3; THENCE SOUTH 89'58'58" EAST ON THE NORTH LINE OF SAID LOT 3 FOR 90.02 FEET TO THE NORTHEAST CORNER OF SAID LOT 3 AND A POINT ON THE ARC OF A NON-TANGENT CIRCULAR CURVE CONCAVE NORTHEASTERLY, TO WHICH A RADIAL LINE BEARS NORTH 89'58'37" WEST, SAID POINT BEING ON THE WESTERLY RIGHT-OF-WAY LINE OF NW 3RD AVENUE AS SHOWN ON SAID PLAT; THENCE ON THE EASTERLY BOUNDARY OF SAID LOT 3, THE FOLLOWING TWO (2) COURSES AND DISTANCES; (1) SOUTHEASTERLY ON SAID WESTERLY RIGHT-OF-WAY LINE AND ON THE ARC OF SAID CURVE HAVING A RADIUS OF 35:00 FEET, A CENTRAL ANGLE OF 89'28'29", FOR AN ARC LENGTH OF 54.66 FEET; (2) SOUTH 00'32'54' WEST 25.00 FEET TO THE SOUTHEAST CORNER OF SAID LOT 3: THENCE NORTH 89'58'58" WEST ON THE SOUTH LINE OF SAID LOT 3, ALSO BEING THE NORTH LINE OF LOT 12 OF SAID PLAT OF "BONIELLO PARK" 23.99 FEET TO THE NORTHWEST CORNER OF SAID LOT 12: THENCE SOUTH 00'32'54" WEST ON THE WEST LINE OF SAID LOT 12 FOR 90.00 FEET TO THE SOUTHWEST CORNER OF SAID LOT 12 AND THE INTERSECTION WITH THE NORTH RIGHT-OF-WAY LINE OF NW 17TH STREET, SAID LINE LYING 25.00 FEET NORTH OF AND PARALLEL TO THE SOUTH LINE OF THE NORTH 1/2 OF THE SOUTH 1/2 OF THE NORTH 1/2 OF THE NORTHWEST 1/4 OF SAID SECTION 34, TOWNSHIP 49 SOUTH, RANGE 42 EAST: THENCE NORTH 89'58'58" WEST ON SAID NORTH RIGHT-OF-WAY LINE AND SAID PARALLEL LINE FOR 845.67 FEET TO THE INTERSECTION WITH THE EAST RIGHT-OF-WAY LINE OF NW 6TH AVENUE AS SHOWN ON "PROGRESSO", ACCORDING TO THE PLAT THEREOF, AS RECORDED IN PLAT BOOK 2, PAGE 18, OF THE PUBLIC RECORDS OF DADE COUNTY, FLORIDA; THENCE NORTH 00'11'07" WEST ON SAID EAST RIGHT-OF-WAY LINE 199.99 FEET: THENCE NORTH 90'00'00" EAST 71.26 FEET TO THE INTERSECTION WITH THE EAST LINE OF THE NORTHEAST 1/4 OF THE SOUTHEAST 1/4 OF THE NORTHWEST 1/4 OF THE NORTHWEST 1/4 OF SAID SECTION 34; THENCE SOUTH 00'24'17" WEST ON SAID EAST LINE 26.25 FEET TO THE INTERSECTION WITH THE SOUTH LINE OF NORTH 135 FEET OF THE SOUTHWEST 1/4 OF THE NORTHEAST 1/4 OF THE NORTHWEST 1/4 OF SAID SECTION 34; THENCE NORTH 90'00'00" EAST ON SAID SOUTH LINE 200.00 FEET TO THE INTERSECTION WITH THE EAST LINE OF THE WEST 200 FEET OF SAID SOUTHWEST 1/4 OF THE NORTHEAST 1/4 OF THE NORTHWEST 1/4 OF SECTION 34; THENCE NORTH 00°24'17" EAST ON SAID EAST LINE 135.00 FEET TO THE INTERSECTION WITH THE NORTH LINE OF THE SOUTHWEST 1/4 OF THE NORTHEAST 1/4 OF THE NORTHWEST 1/4 OF SAID SECTION 34 AND THE WESTERLY EXTENSION OF THE MOST SOUTHERLY LINE OF "MIDDLE RIVER HEIGHTS", ACCORDING TO THE PLAT THEREOF, AS RECORDED IN PLAT BOOK 61, PAGE 1, OF THE PUBLIC RECORDS OF BROWARD COUNTY, FLORIDA; THENCE NORTH 90'00'00" EAST ON SAID NORTH LINE, SAID WESTERLY EXTENSION AND SAID SOUTH LINE 476.21 FEET TO THE NORTHWEST CORNER OF AFOREMENTIONED "BONIELLO PARK" PLAT, SAID POINT ALSO BEING THE INTERSECTION OF THE CENTERLINES OF NW 3RD TERRACE AND NW 17TH COURT: THENCE SOUTH 00'32'53" WEST ON THE WEST LINE OF SAID "BONIELLO PARK" 158.98 FEET TO THE POINT OF BEGINNING.

SAID LANDS SITUATE, LYING AND BEING IN THE CITY OF FORT LAUDERDALE, BROWARD COUNTY, FLORIDA CONTAINING 211,421 SQUARE FEET (4.8536 ACRES).

FILE: D. R. HORTON

SCALE: N/A DRAWN: BB

**ORDER NO.: 642-**

**DATE: 2/13/18** 

SCALE: 1" = 150'

DRAWN: BB

**ORDER NO.: 642-**

DATE: 2/13/18

REZONING FROM ROS-15 - RESIDENTIAL SINGLE FAMILY MEDIUM DENSITY TO RC-15 - RESIDENTIAL SINGLE FAMILY / CLUSTER DWELLINGS

FORT LAUDERDALE, BROWARD COUNTY, FLORIDA

FOR: GARDENIA PARK

SHEET 3 OF 4

THIS DOCUMENT IS NEITHER FULL NOR COMPLETE WITHOUT SHEETS 1 THRU 4, INCLUSIVE

LEGEND:

Œ

CENTERLINE

O.R.B.

OFFICIAL RECORDS BOOK