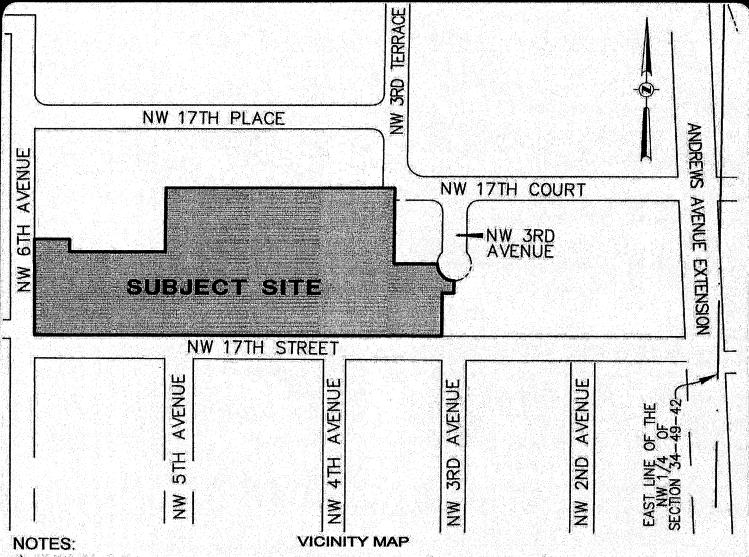

BEGINNING AT THE NORTHWEST CORNER OF SAID LOT 3; THENCE SOUTH 89'58'58" EAST ON THE NORTH LINE OF SAID LOT 3 FOR 90.02 FEET TO THE NORTHEAST CORNER OF SAID LOT 3 AND A POINT ON THE ARC OF A NON-TANGENT CIRCULAR CURVE CONCAVE NORTHEASTERLY, TO WHICH A RADIAL LINE BEARS NORTH 89'58'37" WEST, SAID POINT BEING ON THE WESTERLY RIGHT-OF-WAY LINE OF NW 3RD AVENUE AS SHOWN ON SAID PLAT; THENCE ON THE EASTERLY BOUNDARY OF SAID LOT 3, THE FOLLOWING TWO (2) COURSES AND DISTANCES; (1) SOUTHEASTERLY ON SAID WESTERLY RIGHT-OF-WAY LINE AND ON THE ARC OF SAID CURVE HAVING A RADIUS OF 35:00 FEET, A CENTRAL ANGLE OF 89'28'29", FOR AN ARC LENGTH OF 54.66 FEET; (2) SOUTH 00'32'54' WEST 25.00 FEET TO THE SOUTHEAST CORNER OF SAID LOT 3: THENCE NORTH 89'58'58" WEST ON THE SOUTH LINE OF SAID LOT 3, ALSO BEING THE NORTH LINE OF LOT 12 OF SAID PLAT OF "BONIELLO PARK" 23.99 FEET TO THE NORTHWEST CORNER OF SAID LOT 12: THENCE SOUTH 00'32'54" WEST ON THE WEST LINE OF SAID LOT 12 FOR 90.00 FEET TO THE SOUTHWEST CORNER OF SAID LOT 12 AND THE INTERSECTION WITH THE NORTH RIGHT-OF-WAY LINE OF NW 17TH STREET, SAID LINE LYING 25.00 FEET NORTH OF AND PARALLEL TO THE SOUTH LINE OF THE NORTH 1/2 OF THE SOUTH 1/2 OF THE NORTH 1/2 OF THE NORTHWEST 1/4 OF SAID SECTION 34, TOWNSHIP 49 SOUTH, RANGE 42 EAST: THENCE NORTH 89'58'58" WEST ON SAID NORTH RIGHT-OF-WAY LINE AND SAID PARALLEL LINE FOR 845.67 FEET TO THE INTERSECTION WITH THE EAST RIGHT-OF-WAY LINE OF NW 6TH AVENUE AS SHOWN ON "PROGRESSO", ACCORDING TO THE PLAT THEREOF, AS RECORDED IN PLAT BOOK 2, PAGE 18, OF THE PUBLIC RECORDS OF DADE COUNTY, FLORIDA; THENCE NORTH 00'11'07" WEST ON SAID EAST RIGHT-OF-WAY LINE 199.99 FEET: THENCE NORTH 90'00'00" EAST 71.26 FEET TO THE INTERSECTION WITH THE EAST LINE OF THE NORTHEAST 1/4 OF THE SOUTHEAST 1/4 OF THE NORTHWEST 1/4 OF THE NORTHWEST 1/4 OF SAID SECTION 34; THENCE SOUTH 00'24'17" WEST ON SAID EAST LINE 26.25 FEET TO THE INTERSECTION WITH THE SOUTH LINE OF NORTH 135 FEET OF THE SOUTHWEST 1/4 OF THE NORTHEAST 1/4 OF THE NORTHWEST 1/4 OF SAID SECTION 34; THENCE NORTH 90'00'00" EAST ON SAID SOUTH LINE 200.00 FEET TO THE INTERSECTION WITH THE EAST LINE OF THE WEST 200 FEET OF SAID SOUTHWEST 1/4 OF THE NORTHEAST 1/4 OF THE NORTHWEST 1/4 OF SECTION 34; THENCE NORTH 00°24'17" EAST ON SAID EAST LINE 135.00 FEET TO THE INTERSECTION WITH THE NORTH LINE OF THE SOUTHWEST 1/4 OF THE NORTHEAST 1/4 OF THE NORTHWEST 1/4 OF SAID SECTION 34 AND THE WESTERLY EXTENSION OF THE MOST SOUTHERLY LINE OF "MIDDLE RIVER HEIGHTS", ACCORDING TO THE PLAT THEREOF, AS RECORDED IN PLAT BOOK 61, PAGE 1, OF THE PUBLIC RECORDS OF BROWARD COUNTY, FLORIDA; THENCE NORTH 90'00'00" EAST ON SAID NORTH LINE, SAID WESTERLY EXTENSION AND SAID SOUTH LINE 476.21 FEET TO THE NORTHWEST CORNER OF AFOREMENTIONED "BONIELLO PARK" PLAT, SAID POINT ALSO BEING THE INTERSECTION OF THE CENTERLINES OF NW 3RD TERRACE AND NW 17TH COURT: THENCE SOUTH 00'32'53" WEST ON THE WEST LINE OF SAID "BONIELLO PARK" 158.98 FEET TO THE POINT OF BEGINNING.

SAID LANDS SITUATE, LYING AND BEING IN THE CITY OF FORT LAUDERDALE, BROWARD COUNTY, FLORIDA CONTAINING 211,421 SQUARE FEET (4.8536 ACRES).

FILE: D. R. HORTON

SCALE: N/A DRAWN: BB

**ORDER NO.: 642-**

**DATE: 2/13/18** 

REZONING FROM ROS-15 TRESIDENTIAL SINGLE FAMILY MEDIUM DENSITY TO RC-15 RESIDENTIAL SINGLE FAMILY / GLUSTER DWEULINGS

FORT LAUDERDALE, BROWARD COUNTY, FLORIDA

FOR: GARDENIA PARK

SHEET 1 OF 4

THIS DOCUMENT IS NEITHER FULL NOR COMPLETE WITHOUT SHEETS 1 THRU 4. INCLUSIVE