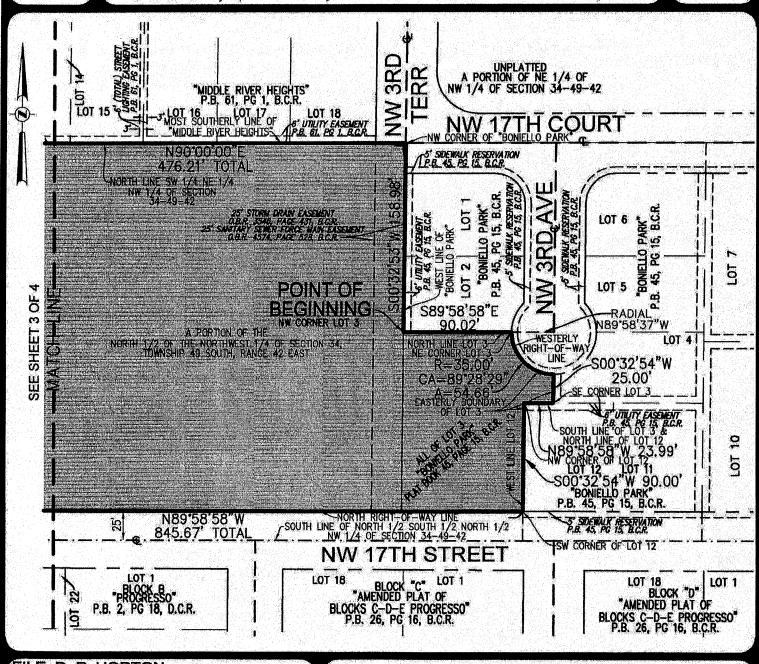

## LEGAL DESCRIPTION:

ALL OF LOT 3, "BONIELLO PARK", ACCORDING TO THE PLAT THEREOF, AS RECORDED IN PLAT BOOK 45, PAGE 15, OF THE PUBLIC RECORDS OF BROWARD COUNTY, FLORIDA, AND A PORTION OF THE NORTH 1/2 OF THE NORTHWEST 1/4 OF SECTION 34, TOWNSHIP 49 SOUTH, RANGE 42 EAST, ALL BEING MORE PARTICULARLY DESCRIBED AS FOLLOWS:

BEGINNING AT THE NORTHWEST CORNER OF SAID LOT 3; THENCE SOUTH 89'58'58" EAST ON THE NORTH LINE OF SAID LOT 3 FOR 90.02 FEET TO THE NORTHEAST CORNER OF SAID LOT 3 AND A POINT ON THE ARC OF A NON-TANGENT CIRCULAR CURVE CONCAVE NORTHEASTERLY, TO WHICH A RADIAL LINE BEARS NORTH 89'58'37" WEST, SAID POINT BEING ON THE WESTERLY RIGHT-OF-WAY LINE OF NW 3RD AVENUE AS SHOWN ON SAID PLAT; THENCE ON THE EASTERLY BOUNDARY OF SAID LOT 3, THE FOLLOWING TWO (2) COURSES AND DISTANCES; (1) SOUTHEASTERLY ON SAID WESTERLY RIGHT-OF-WAY LINE AND ON THE ARC OF SAID CURVE HAVING A RADIUS OF 35:00 FEET, A CENTRAL ANGLE OF 89'28'29", FOR AN ARC LENGTH OF 54.66 FEET; (2) SOUTH 00'32'54' WEST 25.00 FEET TO THE SOUTHEAST CORNER OF SAID LOT 3: THENCE NORTH 89'58'58" WEST ON THE SOUTH LINE OF SAID LOT 3, ALSO BEING THE NORTH LINE OF LOT 12 OF SAID PLAT OF "BONIELLO PARK" 23.99 FEET TO THE NORTHWEST CORNER OF SAID LOT 12: THENCE SOUTH 00'32'54" WEST ON THE WEST LINE OF SAID LOT 12 FOR 90.00 FEET TO THE SOUTHWEST CORNER OF SAID LOT 12 AND THE INTERSECTION WITH THE NORTH RIGHT-OF-WAY LINE OF NW 17TH STREET, SAID LINE LYING 25.00 FEET NORTH OF AND PARALLEL TO THE SOUTH LINE OF THE NORTH 1/2 OF THE SOUTH 1/2 OF THE NORTH 1/2 OF THE NORTHWEST 1/4 OF SAID SECTION 34, TOWNSHIP 49 SOUTH, RANGE 42 EAST: THENCE NORTH 89'58'58" WEST ON SAID NORTH RIGHT-OF-WAY LINE AND SAID PARALLEL LINE FOR 845.67 FEET TO THE INTERSECTION WITH THE EAST RIGHT-OF-WAY LINE OF NW 6TH AVENUE AS SHOWN ON "PROGRESSO", ACCORDING TO THE PLAT THEREOF, AS RECORDED IN PLAT BOOK 2, PAGE 18, OF THE PUBLIC RECORDS OF DADE COUNTY, FLORIDA; THENCE NORTH 00'11'07" WEST ON SAID EAST RIGHT-OF-WAY LINE 199.99 FEET: THENCE NORTH 90'00'00" EAST 71.26 FEET TO THE INTERSECTION WITH THE EAST LINE OF THE NORTHEAST 1/4 OF THE SOUTHEAST 1/4 OF THE NORTHWEST 1/4 OF THE NORTHWEST 1/4 OF SAID SECTION 34; THENCE SOUTH 00'24'17" WEST ON SAID EAST LINE 26.25 FEET TO THE INTERSECTION WITH THE SOUTH LINE OF NORTH 135 FEET OF THE SOUTHWEST 1/4 OF THE NORTHEAST 1/4 OF THE NORTHWEST 1/4 OF SAID SECTION 34; THENCE NORTH 90'00'00" EAST ON SAID SOUTH LINE 200.00 FEET TO THE INTERSECTION WITH THE EAST LINE OF THE WEST 200 FEET OF SAID SOUTHWEST 1/4 OF THE NORTHEAST 1/4 OF THE NORTHWEST 1/4 OF SECTION 34; THENCE NORTH 00°24'17" EAST ON SAID EAST LINE 135.00 FEET TO THE INTERSECTION WITH THE NORTH LINE OF THE SOUTHWEST 1/4 OF THE NORTHEAST 1/4 OF THE NORTHWEST 1/4 OF SAID SECTION 34 AND THE WESTERLY EXTENSION OF THE MOST SOUTHERLY LINE OF "MIDDLE RIVER HEIGHTS", ACCORDING TO THE PLAT THEREOF, AS RECORDED IN PLAT BOOK 61, PAGE 1, OF THE PUBLIC RECORDS OF BROWARD COUNTY, FLORIDA; THENCE NORTH 90'00'00" EAST ON SAID NORTH LINE, SAID WESTERLY EXTENSION AND SAID SOUTH LINE 476.21 FEET TO THE NORTHWEST CORNER OF AFOREMENTIONED "BONIELLO PARK" PLAT, SAID POINT ALSO BEING THE INTERSECTION OF THE CENTERLINES OF NW 3RD TERRACE AND NW 17TH COURT: THENCE SOUTH 00'32'53" WEST ON THE WEST LINE OF SAID "BONIELLO PARK" 158.98 FEET TO THE POINT OF BEGINNING.

SAID LANDS SITUATE, LYING AND BEING IN THE CITY OF FORT LAUDERDALE, BROWARD COUNTY, FLORIDA CONTAINING 211,421 SQUARE FEET (4.8536 ACRES).

FILE: D. R. HORTON

SCALE: N/A DRAWN: BB

**ORDER NO.: 642-**

**DATE: 2/13/18** 

# PULICE LAND SURVEYORS, INC.

5381 NOB HILL ROAD SUNRISE, FLORIDA 33351

TELEPHONE: (954) 572-1777 FAX: (954) 572-1778

E-MAIL: surveys@pulicelandsurveyors.com CERTIFICATE OF AUTHORIZATION LB#3870

FILE: D. R. HORTON

SCALE: 1" = 150' | DRA'

is and state of

DRAWN: BB

**ORDER NO.: 642-**

**DATE: 2/13/18** 

REZONING FROM RDS-15 - RESIDENTIAL SINGLE FAMILY MEDIUM DENSITY TO RC-15 - RESIDENTIAL SINGLE FAMILY / CLUSTER DWELLLINGS

FORT LAUDERDALE, BROWARD COUNTY, FLORIDA

FOR: GARDENIA PARK

SHEET 4 OF 4

THIS DOCUMENT IS NEITHER FULL NOR COMPLETE WITHOUT SHEETS 1 THRU R, INCLUSIVE

이라지만 날리 나타면 다른다면 가는 얼마나 얼마를 하는데 하다 나를 다 했다.

LEGEND:

**©** CENTERLINE