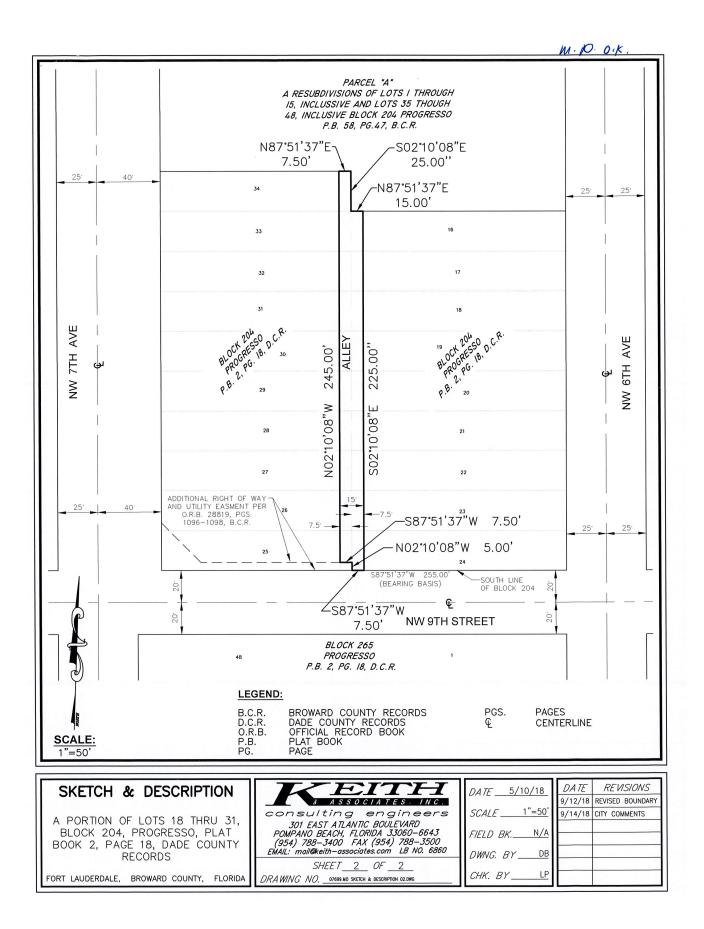

## LEGAL DESCRIPTION:

THE WEST 7.5 FEET OF LOTS 16 THROUGH 24, OF BLOCK 204, OF PROGRESSO, ACCORDING TO THE PLAT THEREOF AS RECORDED IN PLAT BOOK 2, PAGE 18 OF THE PUBLIC RECORDS OF DADE COUNTY, FLORIDA.

TOGETHER WITH:

THE EAST 7.5 FEET OF LOTS 25 THROUGH 34, OF SAID BLOCK 204, OF PROGRESSO;

LESS THE SOUTH 5.00 FEET, OF THE EAST 7.50 FEET OF LOT 25, OF SAID BLOCK 204, OF PROGRESSO;

SAID LANDS LYING IN THE CITY OF FORT LAUDERDALE, BROWARD COUNTY, FLORIDA.

5. THIS SKETCH AND DESCRIPTION DOES NOT CONSTITUTE A BOUNDARY SURVEY.

6. BEARINGS SHOWN HEREON ARE BASED ON AN ASSUMED BEARING OF SOUTH 87'51'37" WEST ALONG THE SOUTH LINE OF BLOCK 204, PROGRESSO, AS RECORDED IN PLAT BOOK 2, ON PAGE 18, OF THE PUBLIC RECORDS OF MIAMI-DADE COUNTY, FLORIDA.