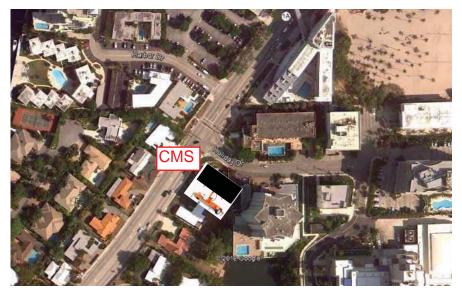

## CMS LOCATION - Facing south at Harbor Dr. @ A1A MESSAGE BOARDS SHALL BE PLACED ON March 6th

CAM 18-1237 Exhibit 1a Page 3 of 8

NB Right Lane Closure on Atlantic Blvd NB Right Lane Closure on Birch Rd / Two - Way Traffic on Birch Rd Road Closure on Vistamar St