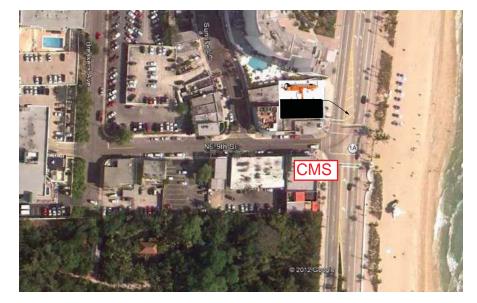

## CMS LOCATION -

## Facing north at 9th St. @ A1A MESSAGE BOARDS SHALL BE PLACED ON March 6th



## CMS LOCATION - Facing south at Harbor Dr. @ A1A MESSAGE BOARDS SHALL BE PLACED ON March 6th



CAM 18-1237 Exhibit 1a Page 3 of 8



NB Right Lane Closure on Atlantic Blvd NB Right Lane Closure on Birch Rd / Two - Way Traffic on Birch Rd Road Closure on Vistamar St

Sheet 1 of 5



CAM 18-1237 Exhibit 1a Page 4 of 8



NB Right Lane Closure on Atlantic Blvd NB Right Lane Closure on Birch Rd / Two - Way Traffic on Birch Rd Road Closure on Vistamar St



CAM 18-1237 Exhibit 1a Page 5 of 8



CAM 18-1237 Exhibit 1a Page 6 of 8

NB Right Lane Closure on Atlantic Blvd NB Right Lane Closure on Birch Rd / Two - Way Traffic on Birch Rd Road Closure on Vistamar St

Sheet 3 of 5







CAM 18-1237 Exhibit 1a Page 8 of 8