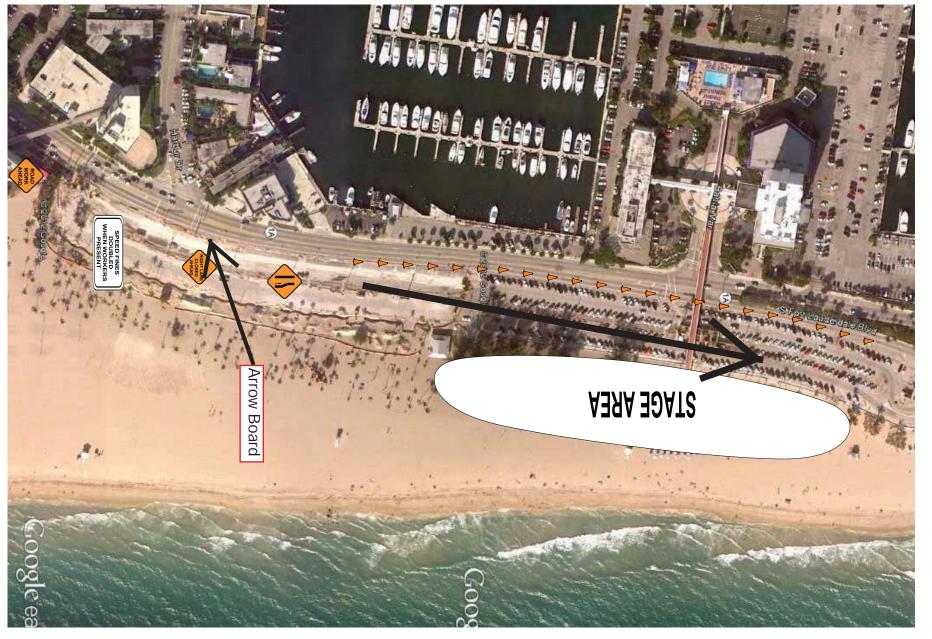

## CMS LOCATION - Facing south at Harbor Dr. @ A1A MESSAGE BOARDS SHALL BE PLACED ON March 6th

CAM 18-1237 Exhibit 1a Page 3 of 8

NB Right Lane Closure on Atlantic Blvd NB Right Lane Closure on Birch Rd / Two - Way Traffic on Birch Rd Road Closure on Vistamar St

Sheet 1 of 5

CAM 18-1237 Exhibit 1a Page 4 of 8

NB Right Lane Closure on Atlantic Blvd NB Right Lane Closure on Birch Rd / Two - Way Traffic on Birch Rd Road Closure on Vistamar St

CAM 18-1237 Exhibit 1a Page 5 of 8