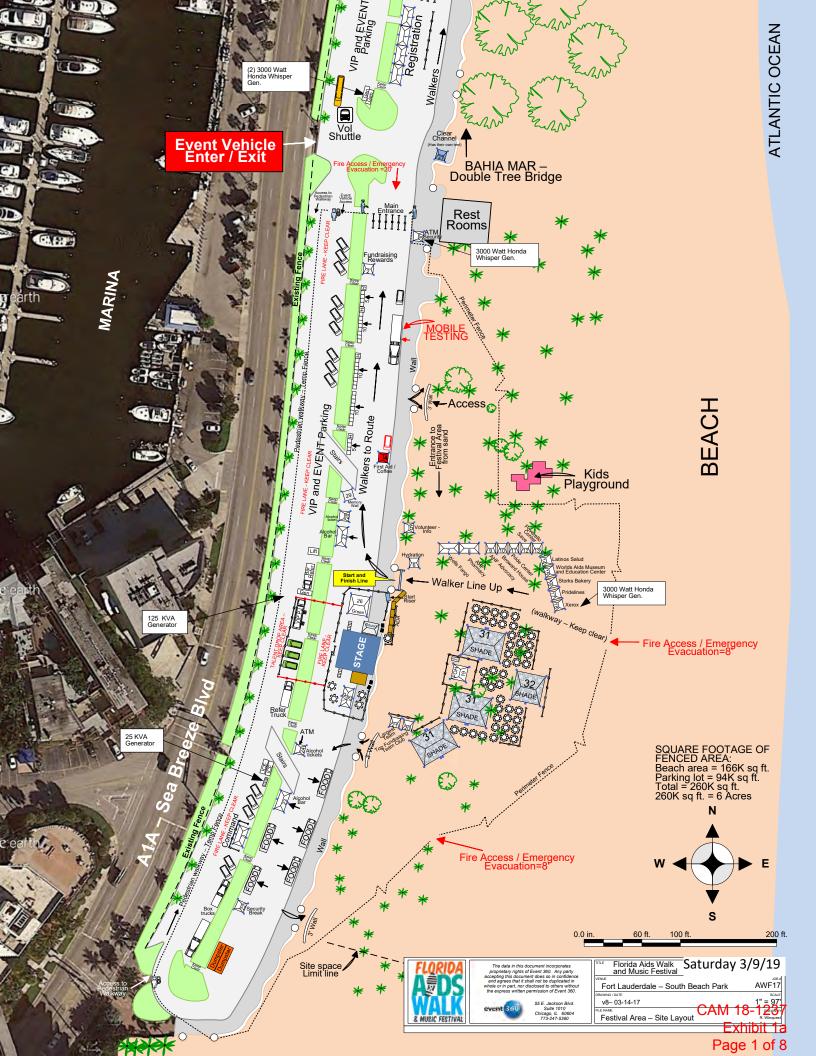

## CMS LOCATION -

## Facing north at 9th St. @ A1A MESSAGE BOARDS SHALL BE PLACED ON March 6th

## CMS LOCATION - Facing south at Harbor Dr. @ A1A MESSAGE BOARDS SHALL BE PLACED ON March 6th

CAM 18-1237 Exhibit 1a Page 3 of 8

NB Right Lane Closure on Atlantic Blvd NB Right Lane Closure on Birch Rd / Two - Way Traffic on Birch Rd Road Closure on Vistamar St