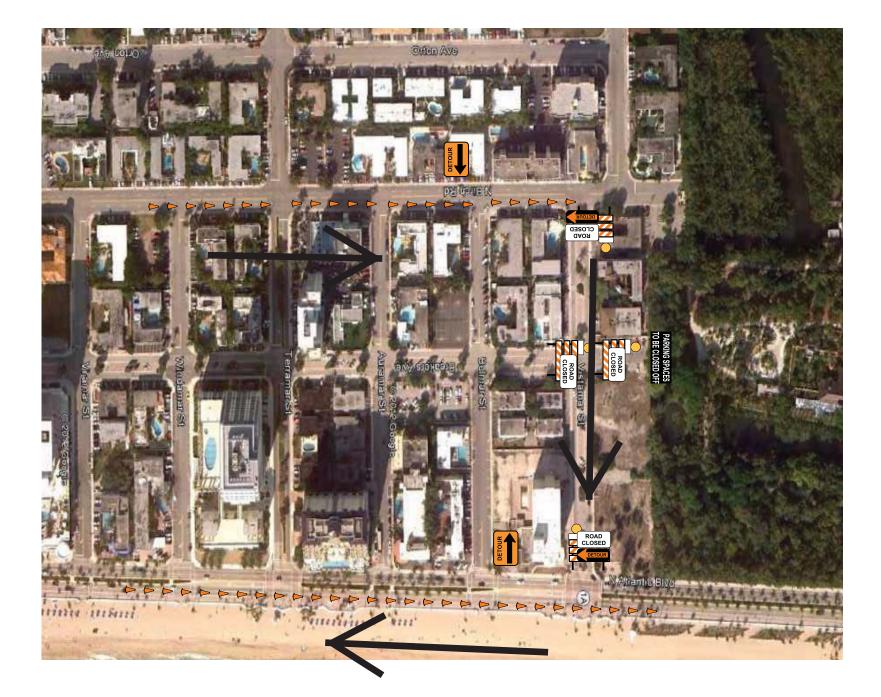

Sheet 1 of 5

CAM 18-1237 Exhibit 1a Page 4 of 8

NB Right Lane Closure on Atlantic Blvd NB Right Lane Closure on Birch Rd / Two - Way Traffic on Birch Rd Road Closure on Vistamar St

CAM 18-1237 Exhibit 1a Page 5 of 8

CAM 18-1237 Exhibit 1a Page 6 of 8

NB Right Lane Closure on Atlantic Blvd NB Right Lane Closure on Birch Rd / Two - Way Traffic on Birch Rd Road Closure on Vistamar St

Sheet 3 of 5

CAM 18-1237 Exhibit 1a Page 8 of 8