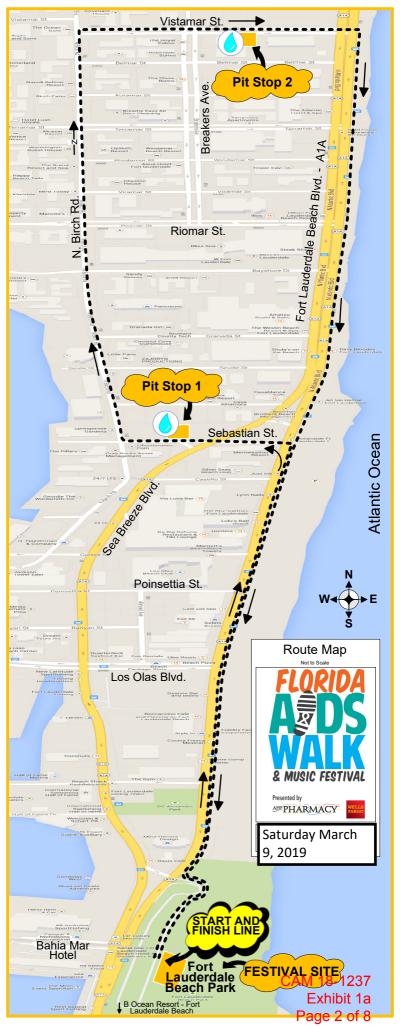

## CMS LOCATION - Facing south at Harbor Dr. @ A1A MESSAGE BOARDS SHALL BE PLACED ON March 6th

CAM 18-1237 Exhibit 1a Page 3 of 8

NB Right Lane Closure on Atlantic Blvd NB Right Lane Closure on Birch Rd / Two - Way Traffic on Birch Rd Road Closure on Vistamar St

Sheet 1 of 5

CAM 18-1237 Exhibit 1a Page 4 of 8

NB Right Lane Closure on Atlantic Blvd NB Right Lane Closure on Birch Rd / Two - Way Traffic on Birch Rd Road Closure on Vistamar St

CAM 18-1237 Exhibit 1a Page 5 of 8

CAM 18-1237 Exhibit 1a Page 6 of 8

NB Right Lane Closure on Atlantic Blvd NB Right Lane Closure on Birch Rd / Two - Way Traffic on Birch Rd Road Closure on Vistamar St

Sheet 3 of 5

CAM 18-1237 Exhibit 1a Page 8 of 8