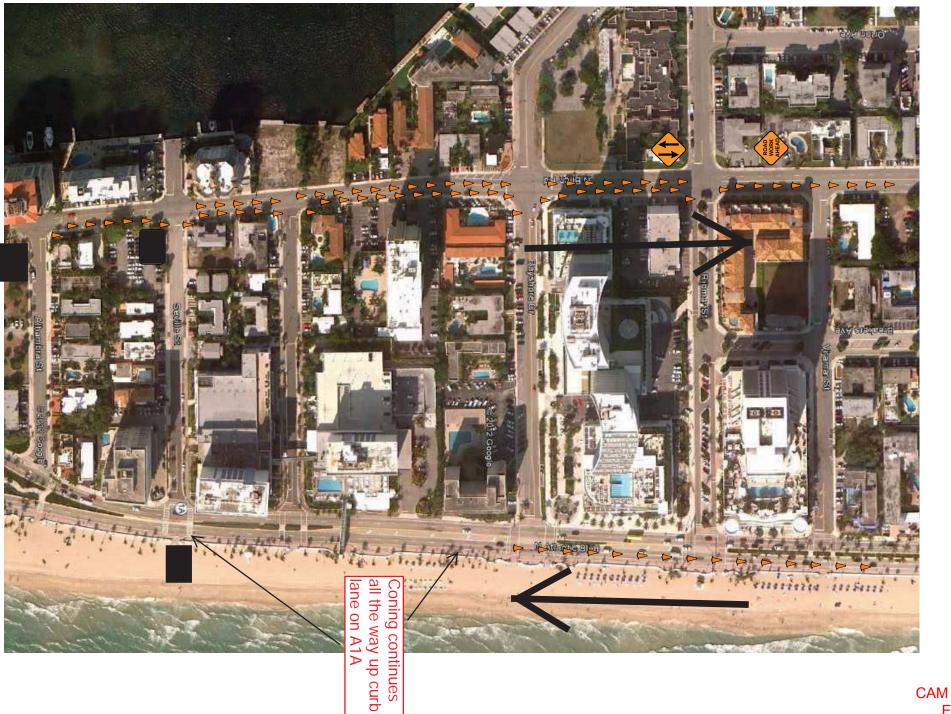

## CMS LOCATION - Facing south at Harbor Dr. @ A1A MESSAGE BOARDS SHALL BE PLACED ON March 6th

CAM 18-1237 Exhibit 1a Page 3 of 8

NB Right Lane Closure on Atlantic Blvd NB Right Lane Closure on Birch Rd / Two - Way Traffic on Birch Rd Road Closure on Vistamar St

Sheet 1 of 5

CAM 18-1237 Exhibit 1a Page 4 of 8

NB Right Lane Closure on Atlantic Blvd NB Right Lane Closure on Birch Rd / Two - Way Traffic on Birch Rd Road Closure on Vistamar St

CAM 18-1237 Exhibit 1a Page 5 of 8