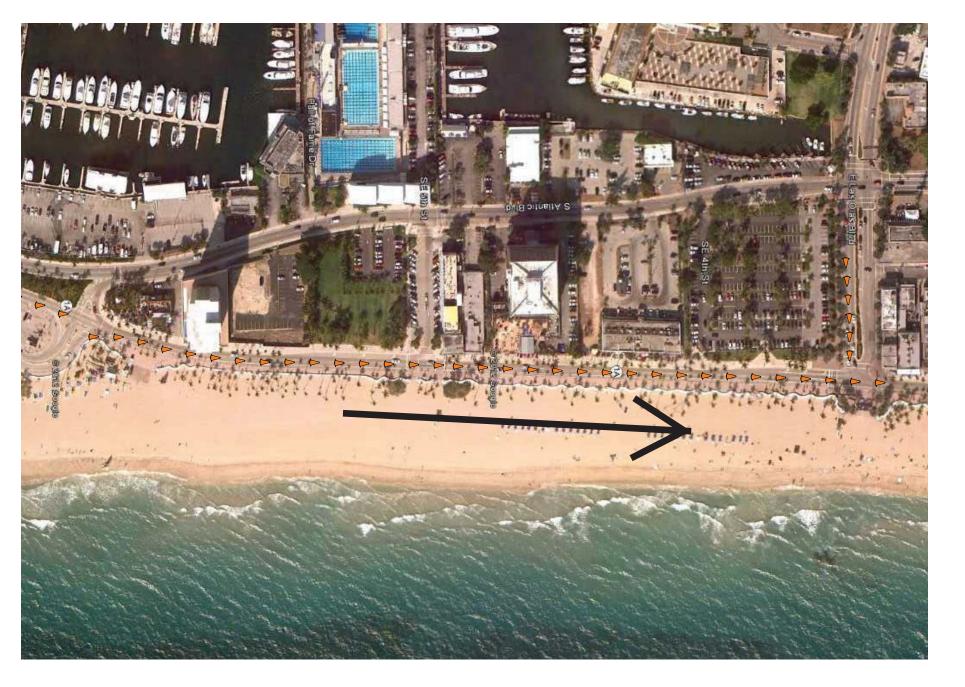

CAM 18-1237 Exhibit 1a Page 6 of 8

NB Right Lane Closure on Atlantic Blvd NB Right Lane Closure on Birch Rd / Two - Way Traffic on Birch Rd Road Closure on Vistamar St

Sheet 3 of 5

CAM 18-1237 Exhibit 1a Page 8 of 8