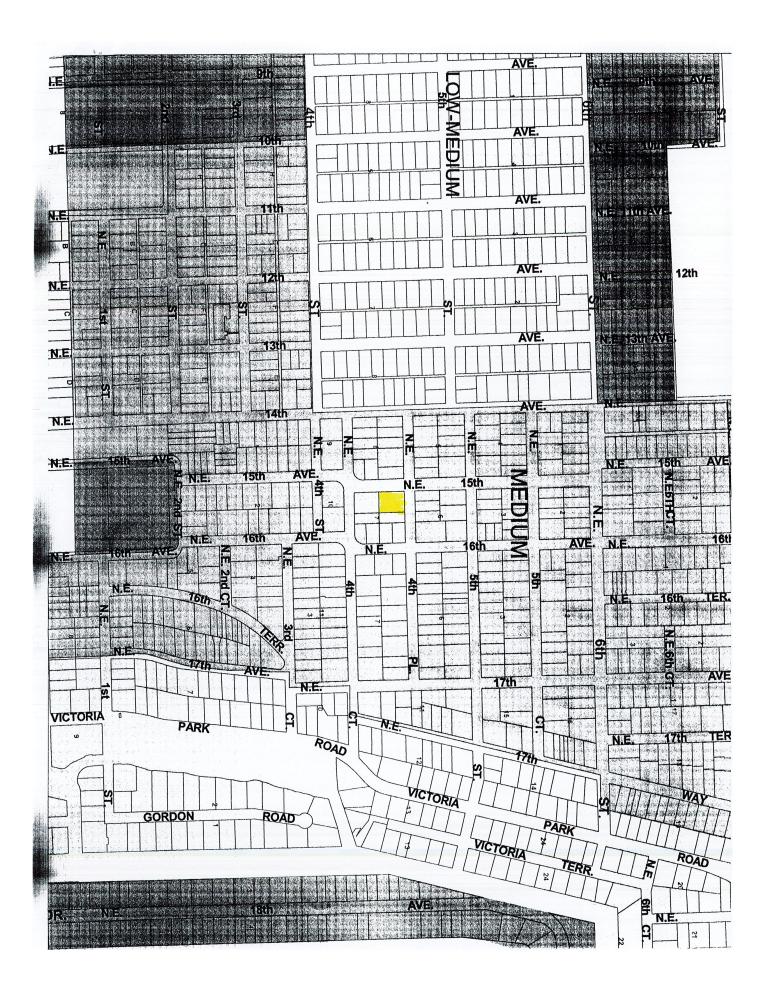

## CONSTRUCTION SERVICES BUREAU DEVELOPMENT APPLICATION – PART I OF II

CASE NO. 13-H-05

DATE: 7/2/65

INSTRUCTIONS: Please print or type all information. The application must be filled out accurately and completely. Answer all questions. Do not leave an item blank. If an item does not apply, write N/A (Not Applicable). The following information requested is per Unified Land Development Regulations (ULDR). Incomplete applications will not be accepted. Upon submittal, staff has five (5) business days to determine completeness, pursuant to Section 47-24.1(1)(1) of the ULDR. Please ensure that Part II of the application is attached.