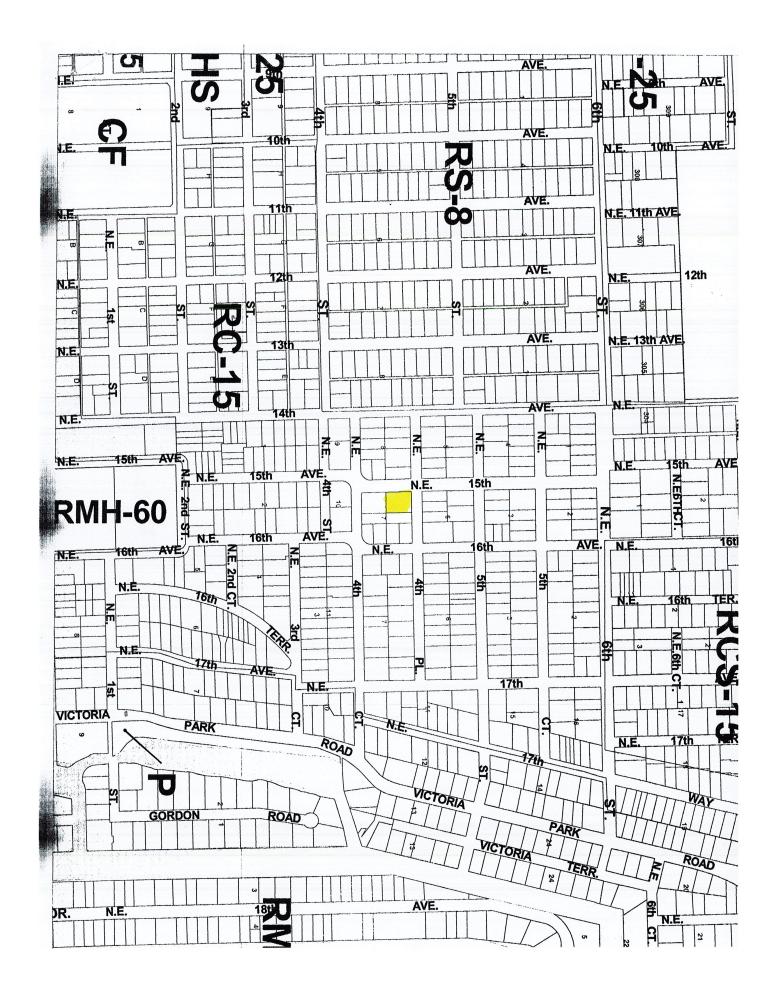

## CONSTRUCTION SERVICES BUREAU DEVELOPMENT APPLICATION – PART I OF II

CASE NO. 13-H-05

DATE: 7/2/65

INSTRUCTIONS: Please print or type all information. The application must be filled out accurately and completely. Answer all questions. Do not leave an item blank. If an item does not apply, write N/A (Not Applicable). The following information requested is per Unified Land Development Regulations (ULDR). Incomplete applications will not be accepted. Upon submittal, staff has five (5) business days to determine completeness, pursuant to Section 47-24.1(1)(1) of the ULDR. Please ensure that Part II of the application is attached.