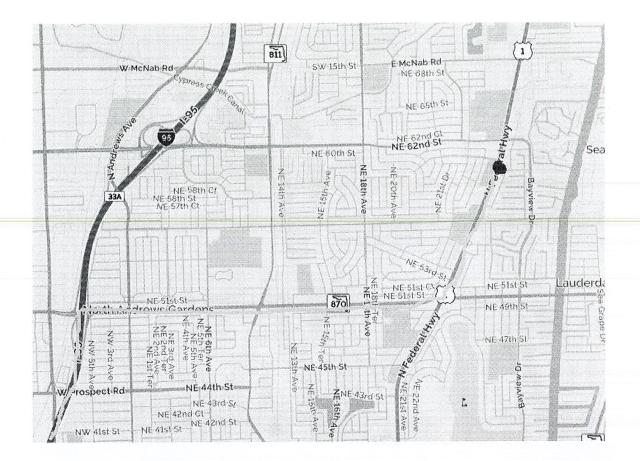

\*Midpoint stop at Ferrari of Ft. Lauderdale - Federal Highway

CAM 18-1186 Exhibit 3a Page 4 of 5

\*Continue North on Federal Highway

\*West on NE 10 Street

\*North on NE 5 Ave

\*Enter Goodyear Airship Base – Ending Location