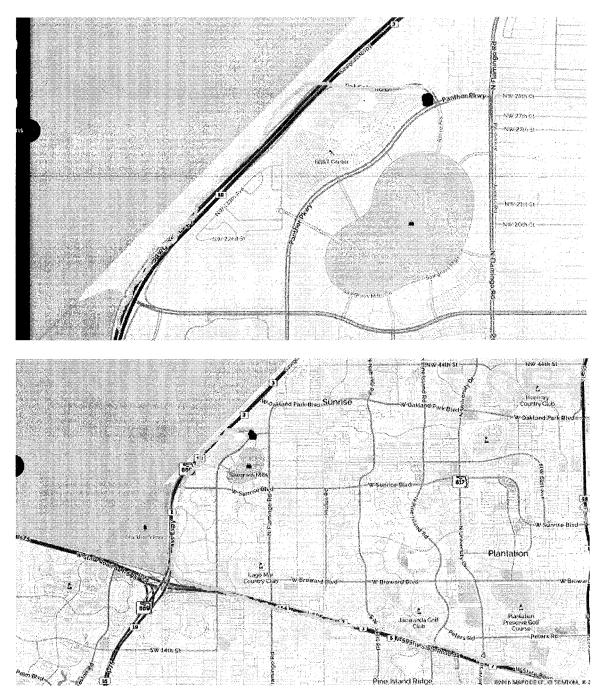

## **ROUTE DETAILS/DIRECTIONS:**

Driver's Meeting at 9:45am Drive Starts at 10:00am

Starting location: BB&T Center SEE EXIT PLAN MAP

\*Exit BB&T Center on the North Side of BB&T (Gate # 3)
\*West on Pat Salerno Drive
\*South on Sawgrass Expressway
\*East on I-595 (express lane - less traffic interference along I-595 corridor)

CAM 18-1186 Exhibit 3a Page 2 of 5

\*Continue I-595 East \*North on I-95

> CAM 18-1186 Exhibit 3a Page 3 of 5

\*Continue I-95 North

\*Exit Commercial Boulevard

\*East on Commercial Boulevard

\*North on Federal Highway