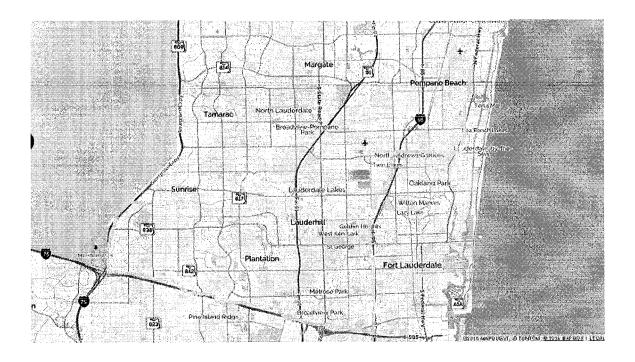

## **2018 Toy Rally - ROUTE**

## **OVERVIEW MAP:**

Date: Saturday, December 1, 2018

- Starts: BB&T Center 1 Panther Parkway, Sunrise FL 33323
- Midpoint stop: Ferrari of Ft. Lauderdale 5750 North Federal Highway, Ft Lauderdale FL 33308
- Ends: Goodyear Airship Base 1500 North East 5<sup>th</sup> Avenue, Pompano Beach FL 33060