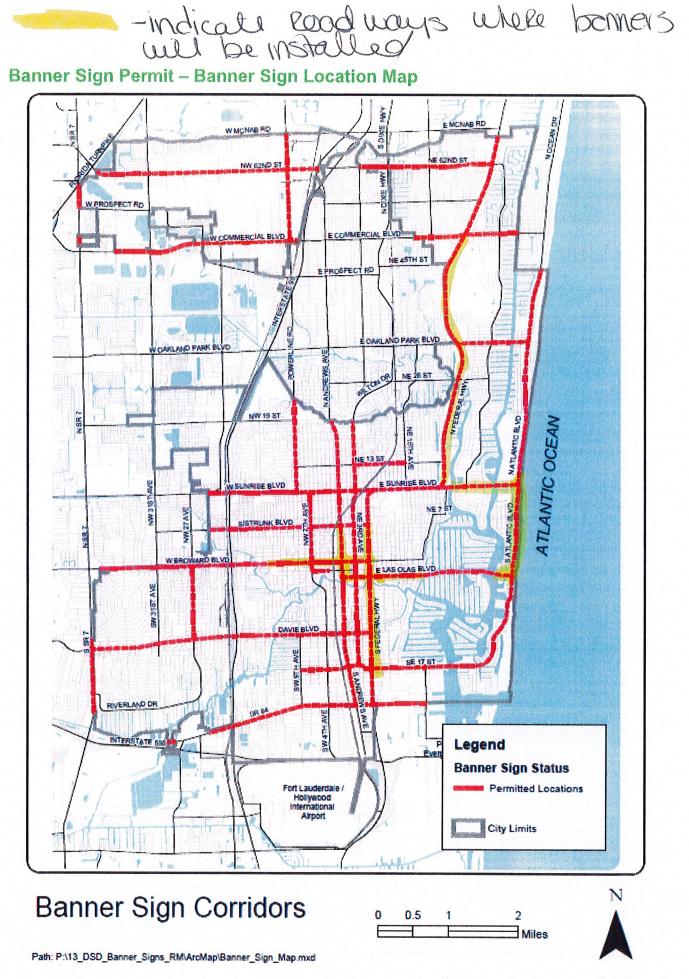

## Schedule of Light Pole Banner Locations For Museum of Art Fort Lauderdale\ Renoir & Glackens Exhibit October 21, 2018 – May 19, 2019

## October 15- May 20, 2019

| Locations                                                                       | Number of Poles |
|---------------------------------------------------------------------------------|-----------------|
| Andrews Ave from Las Olas Blvd north to Broward Blvd                            | 10              |
| On Broward Blvd between Powerline to Federal Hwy (US #1)                        | 20              |
| E las Olas Blvd from SE 3 <sup>rd</sup> to SE 17 <sup>th</sup> Ave              | 25              |
| Las Olas from A1A west to Las Olas Circle                                       | 03              |
| A1A from Las Olas to Sunrise west side                                          | 10              |
| On Federal Highway from SE 6 <sup>th</sup> ST ( sisrunk) to 17 <sup>th</sup> ST | 12              |
| Federal Highway between Sunrise and Commercial Blvd                             | 10              |
| East Sunrise Blvd. from Middle River Drive to A1A                               | 10              |