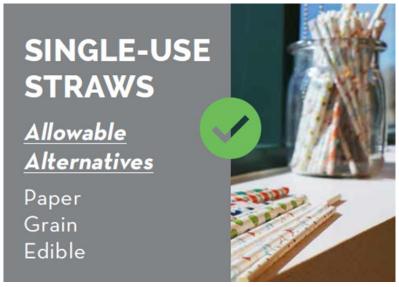

#### **Plastic Straws Alternative**

- Reusable
  - Bamboo
  - Glass
  - Steel

- Biodegradable
  - Paper
  - Seaweed
  - Hay