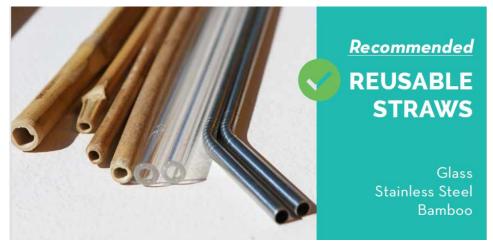

#### **Plastic Straws Alternative**

- Reusable
  - Bamboo
  - Glass
  - Steel

- Biodegradable
  - Paper
  - Seaweed
  - Hay