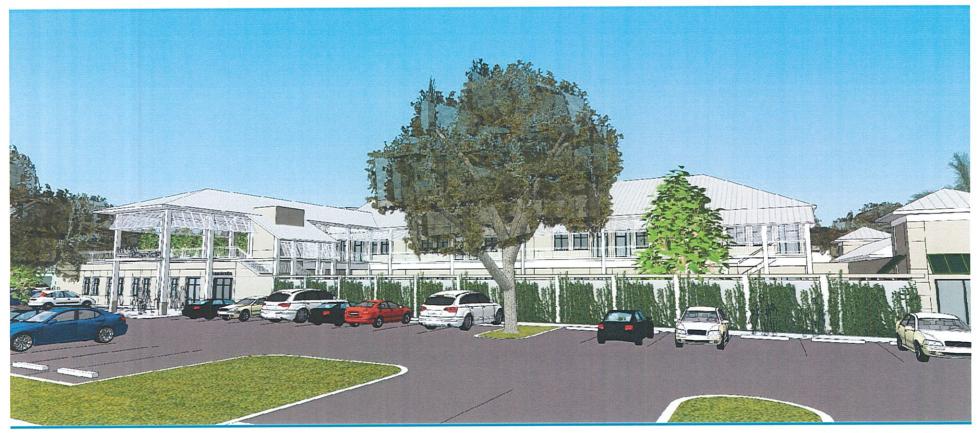

## **CURRENT VIEW** – Interior Courtyard



ZYSCOVICH





(APPROX. 2







## **ESTIMATED COSTS**



## ESTIMATED COSTS

| Div. 1  | General Requirements (\$7.62/SF) | \$147,042.63 |
|---------|----------------------------------|--------------|
| Div. 2  | Site Work - Onsite (\$200K/AC)   | \$150,000.00 |
| Div. 3  | Concrete (\$7.65/SF)             | \$147,645.00 |
| Div. 4  | Masonry (\$6.75/SF)              | \$130,275.00 |
| Div. 5  | Metals (\$10.33/SF)              | \$199,441.65 |
| Div. 6  | Wood & Plastic (\$0.94/SF)       | \$18,176.22  |
| Div. 7  | Therm. Protection (\$13.72/SF)   | \$264,887.57 |
| Div. 8  | Doors & Windows (\$10.10/SF)     | \$194,933.07 |
| Div. 9  | Finishes (\$22.63/SF)            | \$436,732.06 |
| Div. 10 | Specialties (\$5.84/SF)          | \$112,619.48 |
| Div. 11 | Equipment (\$5.13/SF)