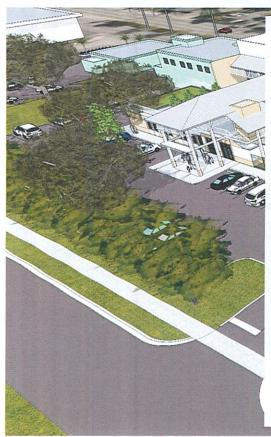

## **CURRENT VIEW** – Interior Courtyard



ZYSCOVICH





(APPROX. 2







## **ESTIMATED COSTS**



## ESTIMATED COSTS

| Div. 1  | General Requirements (\$7.62/SF) | \$147,042.63 |
|---------|----------------------------------|--------------|
| Div. 2  | Site Work - Onsite (\$200K/AC)   | \$150,000.00 |
| Div. 3  | Concrete (\$7.65/SF)             | \$147,645.00 |
| Div. 4  | Masonry (\$6.75/SF)              | \$130,275.00 |
| Div. 5  | Metals (\$10.33/SF)              | \$199,441.65 |
| Div. 6  | Wood & Plastic (\$0.94/SF)       | \$18,176.22  |
| Div. 7  | Therm. Protection (\$13.72/SF)   | \$264,887.57 |
| Div. 8  | Doors & Windows (\$10.10/SF)     | \$194,933.07 |
| Div. 9  | Finishes (\$22.63/SF)            | \$436,732.06 |
| Div. 10 | Specialties (\$5.84/SF)          | \$112,619.48 |
| Div. 11 | Equipment (\$5.13/SF)            | \$99,039.72  |
| Div. 12 | Furnishings (\$3.32/SF