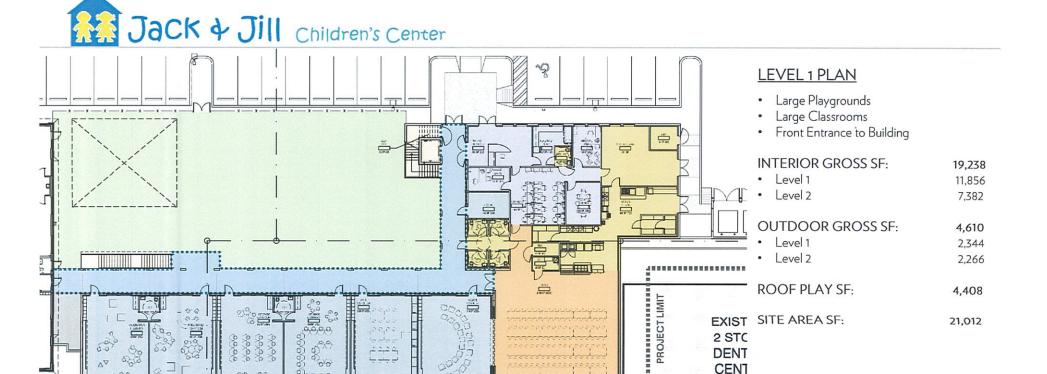

## **CURRENT VIEW** – Interior Courtyard



ZYSCOVICH





(APPROX. 2







## **ESTIMATED COSTS**



## ESTIMATED COSTS

| Div. 1  | General Requirements (\$7.62/SF) | \$147,042.63 |
|---------|----------------------------------|--------------|
| Div. 2  | Site Work - Onsite (\$200K/AC)   | \$150,000.00 |
| Div. 3  | Concrete (\$7.65/SF)             | \$147,645.00 |
| Div. 4  | Masonry (\$6.75/SF)              | \$130,275.00 |
| Div. 5  | Metals (\$10.33/SF)              | \$199,441.65 |
| Div. 6  | Wood & Plastic (\$0.94/SF)       | \$18,176.22  |
| Div. 7  | Therm. Protection (\$13.72/SF)   | \$264,887.57 |
| Div. 8  | Doors & Windows (\$10.10/SF)     | \$194,933.07 |
| Div. 9  | Finishes (\$22.63/SF)            | \$436,732.06 |
| Div. 10 | Specialties (\$5.84/SF)          | \$112,619.48 |
| Div. 11 | Equipment (\$5.13/SF)            | \$9