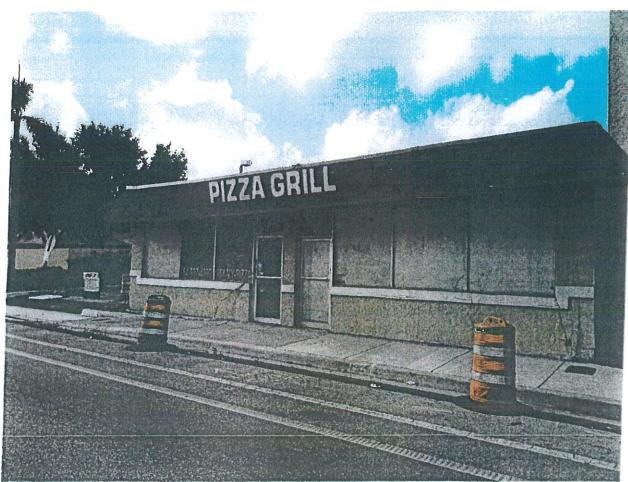

Kitchen Equip. (Allowance)           | \$125,000.00   |
| New Construction Exterior Space (\$100/SF)   | \$461,000.00   |
| Demolition/Renovation (\$100/SF)             | \$6,500.00     |
| Environmental Mitigation - Trees (Allowance) | \$15,000.00    |
| Extended Site Work - Parking (Allowance)     | \$30,000.00    |
| Off-Site Adjustments - Flashers (Allowance)  | \$200,000.00   |
| Sub-Total                                    | \$4,675,668.45 |
| CM Fees and Costs (13.5%)                    | \$631,215.24   |
| Sub-Total                                    | \$5,306,883.69 |
| Programming Adjustments/Unforseen (3%)       | \$159,206.51   |
| TOTAL . \$5                                  | 466 090 21     |

\*Based on cost analysis sent to JJCC on 2/8/18

## Existing Property Photographs