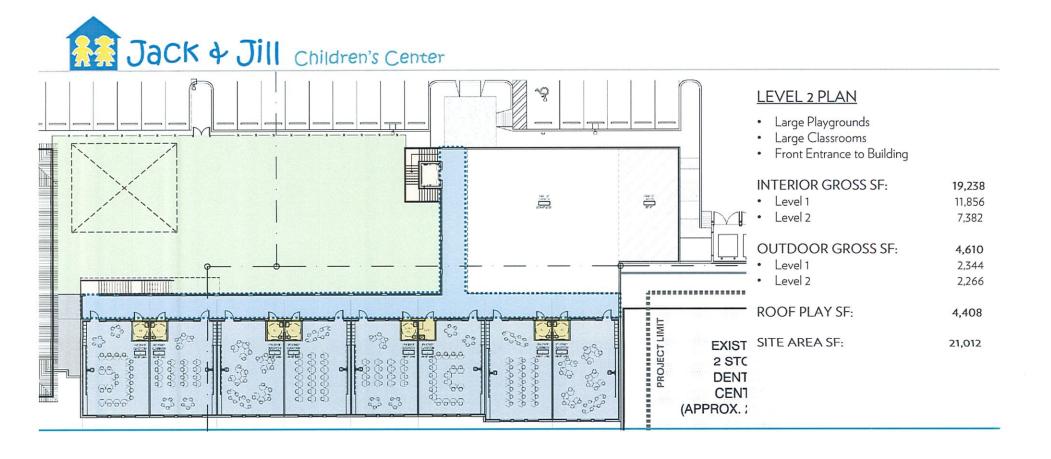

## **CURRENT VIEW** – Interior Courtyard



ZYSCOVICH





(APPROX. 2







## **ESTIMATED COSTS**



## ESTIMATED COSTS

| Div. 1  | General Requirements (\$7.62/SF) | \$147,042.63 |
|---------|----------------------------------|--------------|
| Div. 2  | Site Work - Onsite (\$200K/AC)   | \$150,000.00 |
| Div. 3  | Concrete (\$7.65/SF)             | \$147,645.00 |
| Div. 4  | Masonry (\$6.75/SF)              | \$130,275.00 |
| Div. 5  | Metals (\$10.33/SF)              | \$199,441.65 |
| Div. 6  | Wood & Plastic (\$0.94/SF)       | \$18,176.22  |
| Div. 7  | Therm. Protection (\$13.72/SF)   | \$264,887.57 |
| Div. 8  | Doors & Windows (\$10.10/SF)     | \$194,933.07 |
| Div. 9  | Finishes (\$22.63/SF)            | \$436,732.06 |
| Div. 10 | Specialties (\$5.84/SF)          | \$112,619.48 |
| Div. 11 | Equipment (\$5.13/SF)            | \$99,039.72  |
| Di