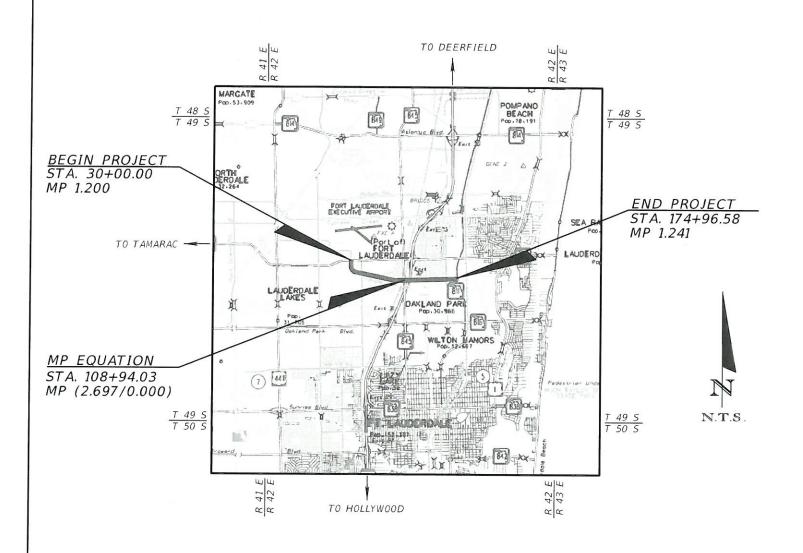

## TYPICAL SECTION PACKAGE

APPROVED BY:

FINANCIAL PROJECT ID 435925-1-52-01 BROWARD COUNTY (86518501 AND 8658502) PROSPECT ROAD FROM SR 870/COMMERCIAL BLVD TO SR 811/ N. DIXIE HWY

DIRECTOR

ENGINEER OF RECORD: EITHEL M. SIERRA, P.E. NO. 55401