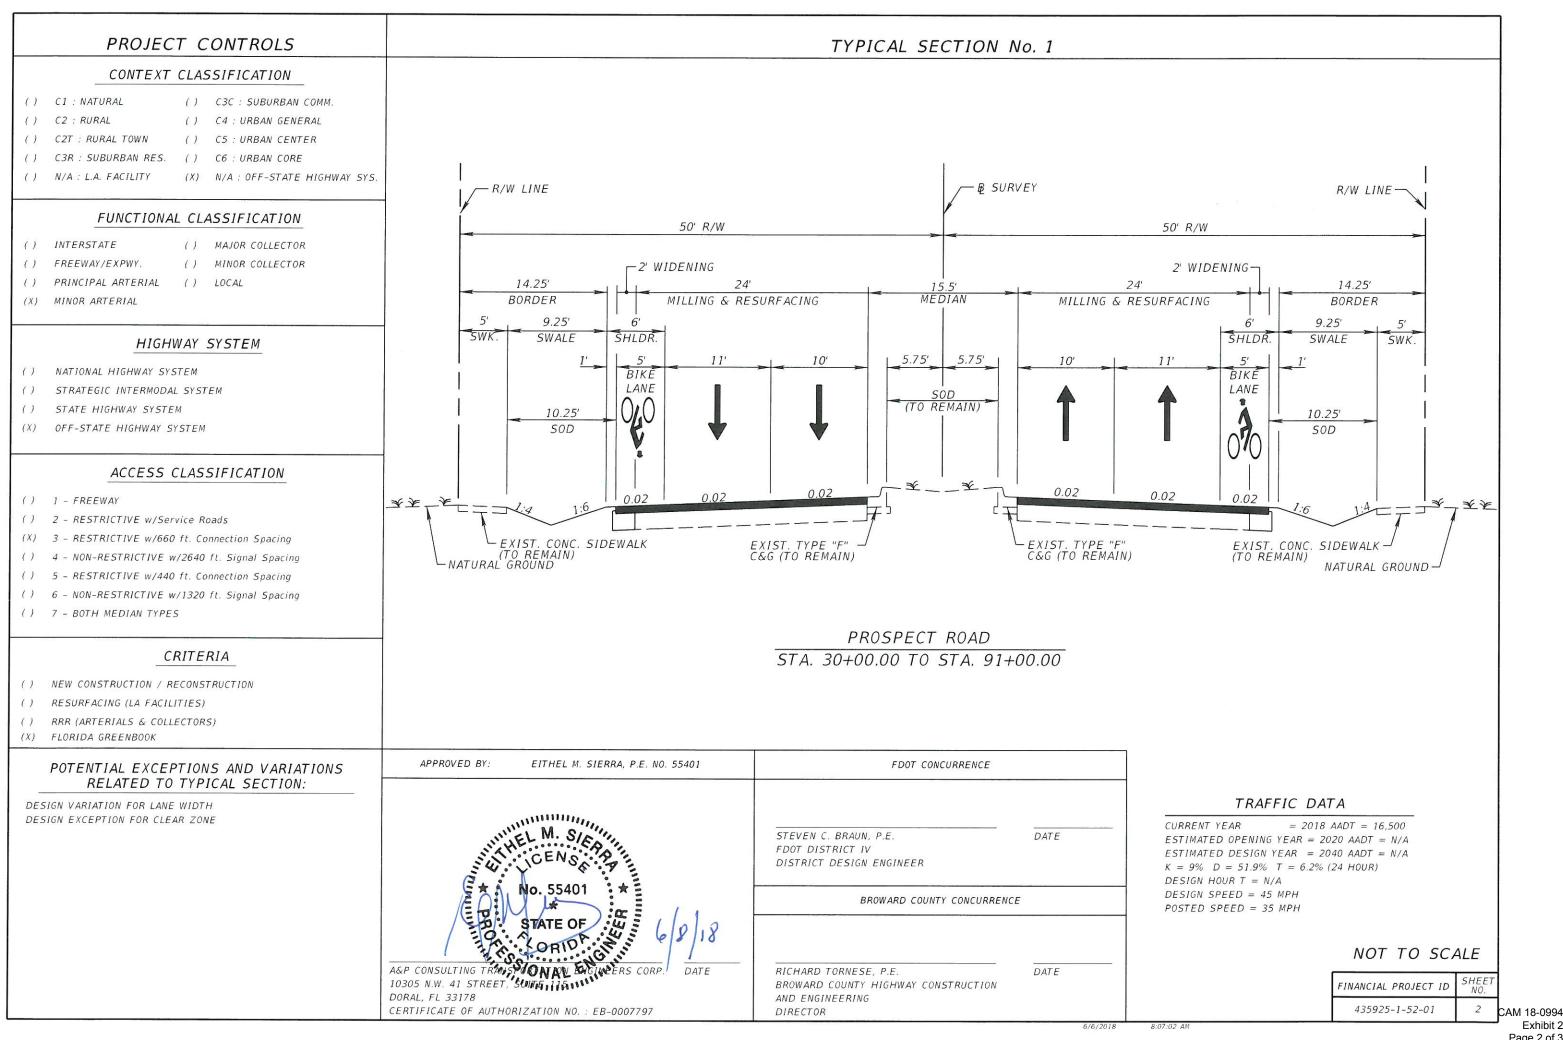

## TYPICAL SECTION PACKAGE

| SHEET NO | SHEET DESCRIPTION      |  |  |
|----------|------------------------|--|--|
| 1        | COVER SHEET            |  |  |
| 2        | TYPICAL SECTION NO. 1  |  |  |
| 3        | TYPICAL SECTION NO. 2  |  |  |
| 4        | TYPICAL SECTION NO. 3  |  |  |
| 5        | TYPICAL SECTION NO. 4  |  |  |
| 6        | TYPICAL SECTION NO. 54 |  |  |
| 7        | TYPICAL SECTION NO. 5E |  |  |

| TYDICAL | CECTION | CONCURRENCE |   |
|---------|---------|-------------|---|
| INPICAL | SELLOW  | I OM HRREMI | _ |

RICHARD TORNESE, P.E. DATE STEVEN C. BRAUN, P.E. DATE BROWARD COUNTY HIGHWAY CONSTRUCTION FDOT DISTRICT IV AND ENGINEERING DISTRICT DESIGN ENGINEER DIRECTOR

## DESIGN SPEED AND POSTED SPEED CONCURRENCE:

RICHARD TORNESE, P.E. DATE STEVEN C. BRAUN, P.E. BROWARD COUNTY HIGHWAY CONSTRUCTION FDOT DISTRICT IV AND ENGINEERING

DISTRICT DESIGN ENGINEER

SHEET DATE NO.

CAM 18-0994

Exhibit 2 Page 2 of 3

Exhibit 2 Page 3 of 3