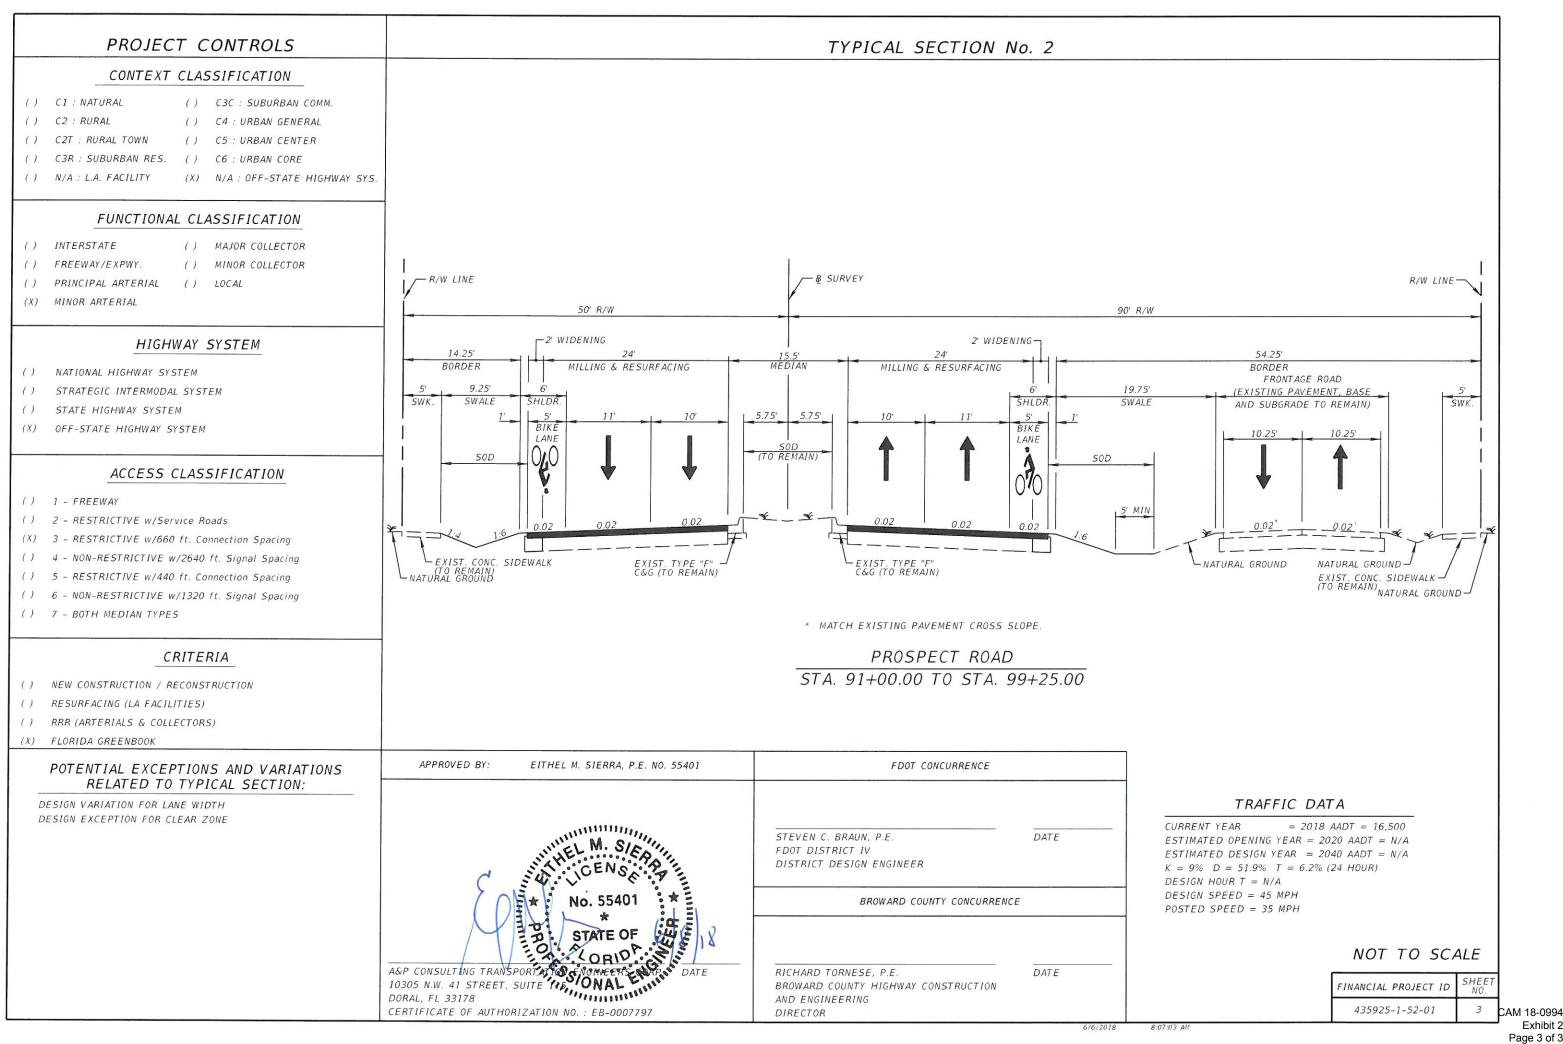

## TYPICAL SECTION PACKAGE

| SHEET NO | SHEET DESCRIPTION      |  |  |
|----------|------------------------|--|--|
| 1        | COVER SHEET            |  |  |
| 2        | TYPICAL SECTION NO. 1  |  |  |
| 3        | TYPICAL SECTION NO. 2  |  |  |
| 4        | TYPICAL SECTION NO. 3  |  |  |
| 5        | TYPICAL SECTION NO. 4  |  |  |
| 6        | TYPICAL SECTION NO. 54 |  |  |
| 7        | TYPICAL SECTION NO. 5E |  |  |

| TYDICAL | CECTION | CONCURRENCE |   |
|---------|---------|-------------|---|
| INPICAL | SELLOW  | I OM HRREMI | _ |

RICHARD TORNESE, P.E. DATE STEVEN C. BRAUN, P.E. DATE BROWARD COUNTY HIGHWAY CONSTRUCTION FDOT DISTRICT IV AND ENGINEERING DISTRICT DESIGN ENGINEER DIRECTOR

## DESIGN SPEED AND POSTED SPEED CONCURRENCE:

RICHARD TORNESE, P.E. DATE STEVEN C. BRAUN, P.E. BROWARD COUNTY HIGHWAY CONSTRUCTION FDOT DISTRICT IV AND ENGINEERING

DISTRICT DESIGN ENGINEER

SHEET DATE NO.

CAM 18-0994

Exhibit 2 Page 2 of 3

Exhibit 2 Page 3 of 3